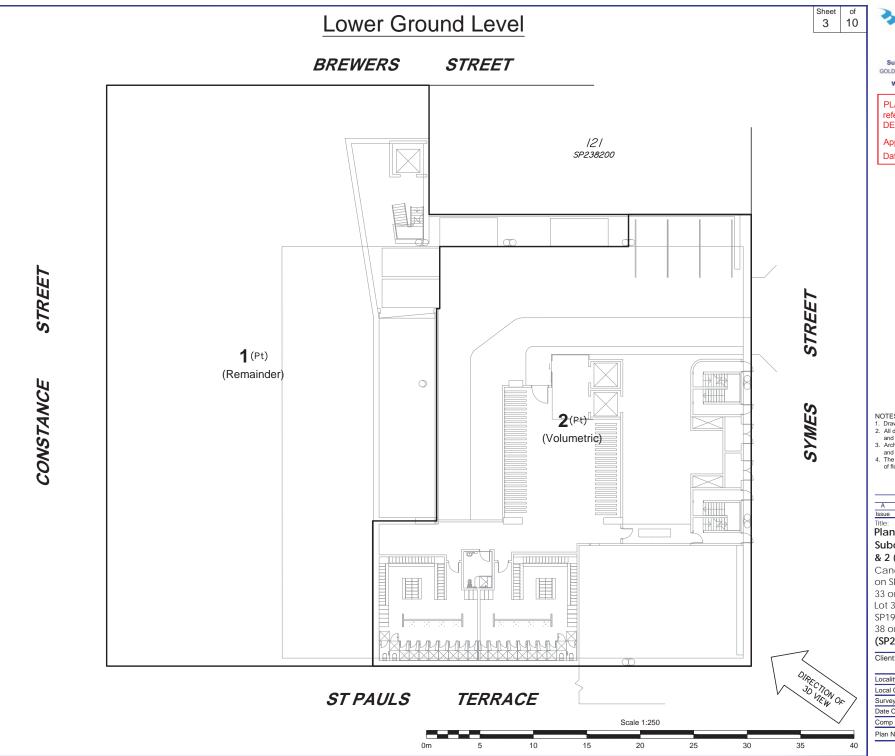

### Plan of Proposed Volumetric Subdivision of Lots 1 (Remainder) & 2 (Volumetric)

Cancelling Lot 30 on RP9713, Lot 31 on SP196762, Lot 32 on SP196761, Lot 33 on SP196760, Lot 34 on SP196759, Lot 35 on SP196758, Lot 36 on SP196757, Lot 37 on SP196756 & Lot 38 on SP192468