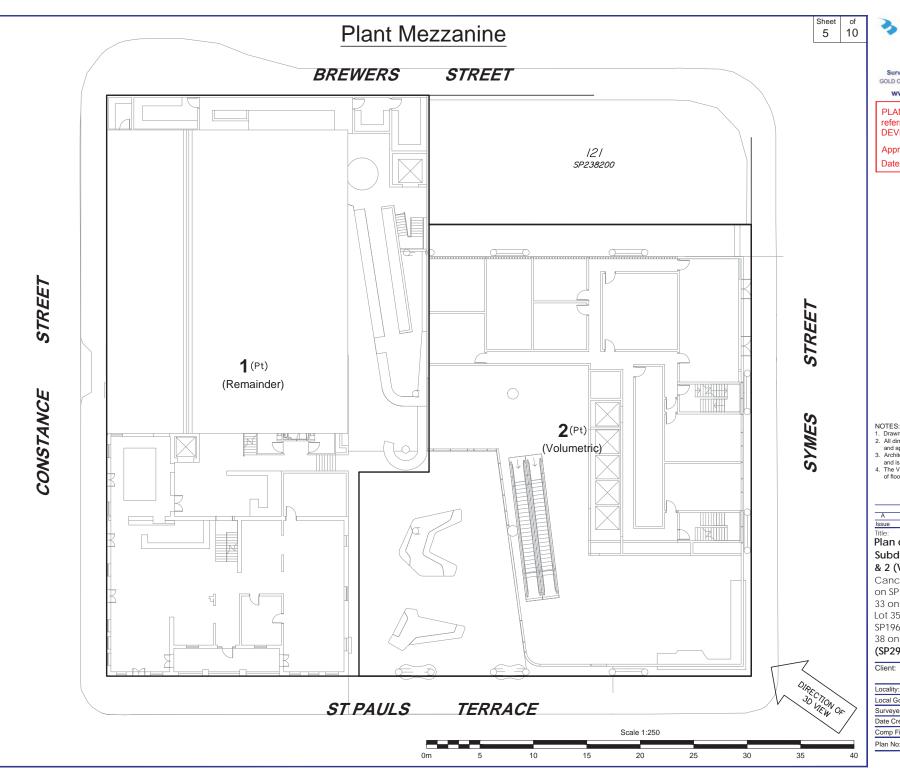

### Plan of Proposed Volumetric Subdivision of Lots 1 (Remainder) & 2 (Volumetric)

Cancelling Lot 30 on RP9713, Lot 31 on SP196762, Lot 32 on SP196761, Lot 33 on SP196760, Lot 34 on SP196759, Lot 35 on SP196758, Lot 36 on SP196757, Lot 37 on SP196756 & Lot 38 on SP192468

| Client:       | BENNETT 8  | & ASSOCIATE  | S     |
|---------------|------------|--------------|-------|
| Locality:     | FORTITUDE  | VALLEY       |       |
| Local Gov:    | BCC/EDQ    | Prepared By: | DJL   |
| Surveyed By:  |            | Approved:    | GWS   |
| Date Created: | 19/09/2017 | Scale:       | 1:250 |
| Comp File:    |            |              |       |
| Plan No:      | 170577_10  | 1_003_PRO    | _A    |