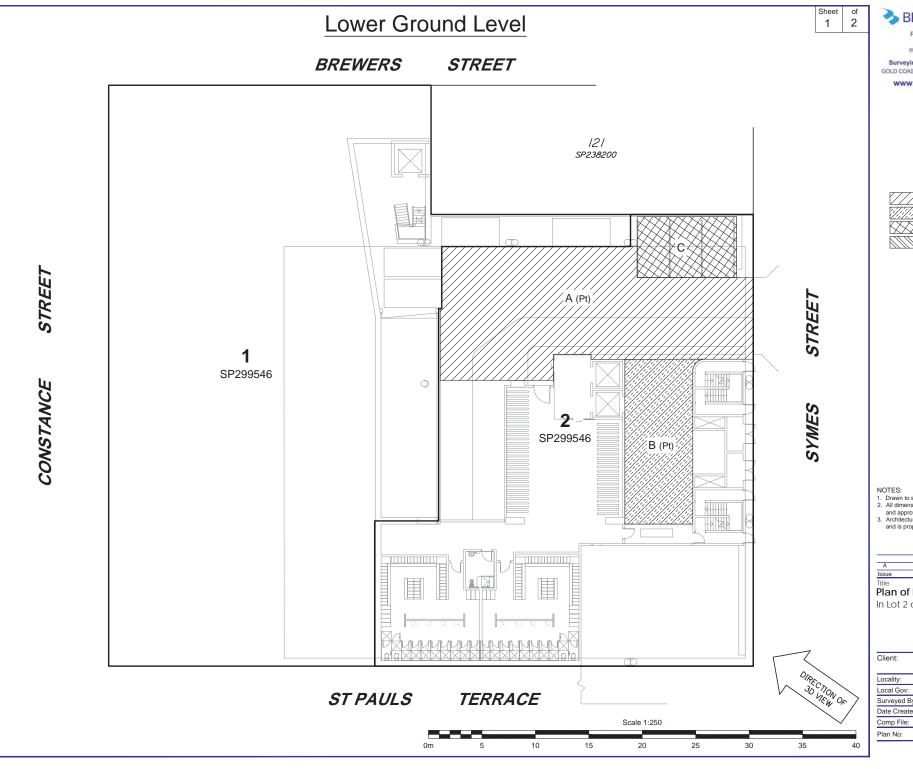

### **BMS Schedule**

(A) Major access.

(B) Loading Dock.

(C) Delivery Parking.

- Drawn to scale on an A3 sheet.
- All dimensions and areas are subject to final survey and approval by E.D.Q.
   Architectural Information provided by Blight Rayner

| A     | Original Issue | DJL | 19/09/2017 |
|-------|----------------|-----|------------|
| Issue | Revision       | Int | Date       |
|       |                |     |            |

Plan of Proposed BMS Areas A-D In Lot 2 on SP299546

| Client:       | BENNETT 8  | & ASSOCIATE  | s     |
|---------------|------------|--------------|-------|
| Locality:     | FORTITUDE  | VALLEY       |       |
| Local Gov:    | BCC/EDQ    | Prepared By: | DJL   |
| Surveyed By:  |            | Approved:    | GWS   |
| Date Created: | 19/09/2017 | Scale:       | 1:250 |
| Comp File:    |            |              |       |
| Dies No.      | 470E77 40  | 4 004 MIC    | Α.    |