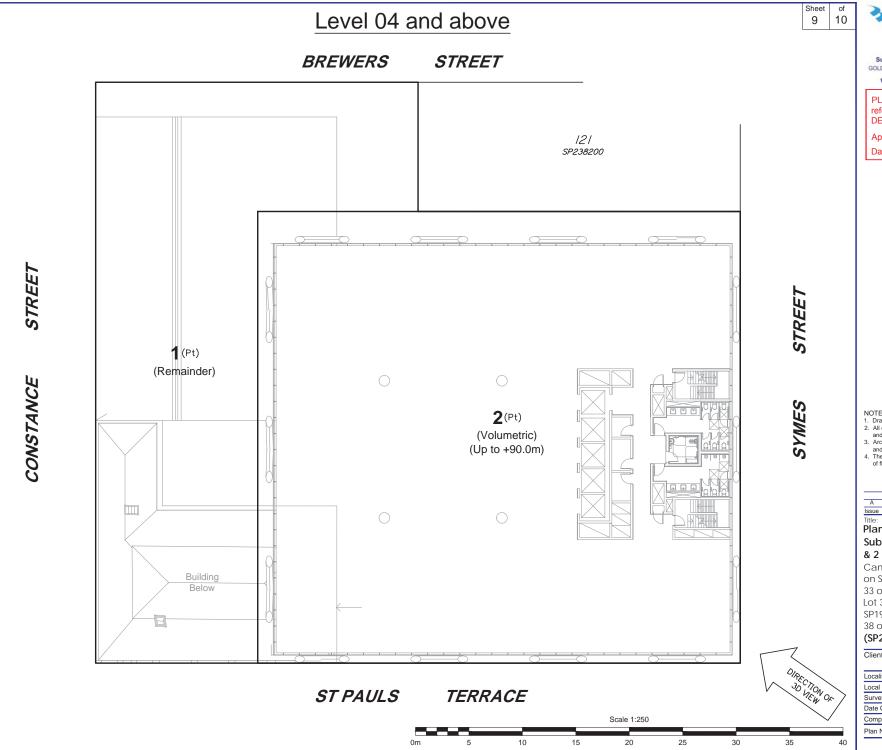

### Plan of Proposed Volumetric Subdivision of Lots 1 (Remainder) & 2 (Volumetric)

Cancelling Lot 30 on RP9713, Lot 31 on SP196762, Lot 32 on SP196761, Lot 33 on SP196760, Lot 34 on SP196759, Lot 35 on SP196758, Lot 36 on SP196757, Lot 37 on SP196756 & Lot 38 on SP192468

BENNETT & ASSOCIATES

| O.I.O.II.     |                      |              |       |  |
|---------------|----------------------|--------------|-------|--|
| Locality:     | FORTITUDE            | VALLEY       |       |  |
| Local Gov:    | BCC/EDQ              | Prepared By: | DJL   |  |
| Surveyed By:  |                      | Approved:    | GWS   |  |
| Date Created: | 19/09/2017           | Scale:       | 1:250 |  |
| Comp File:    |                      |              |       |  |
| Plan No:      | 170577_101_003_PRO_A |              |       |  |