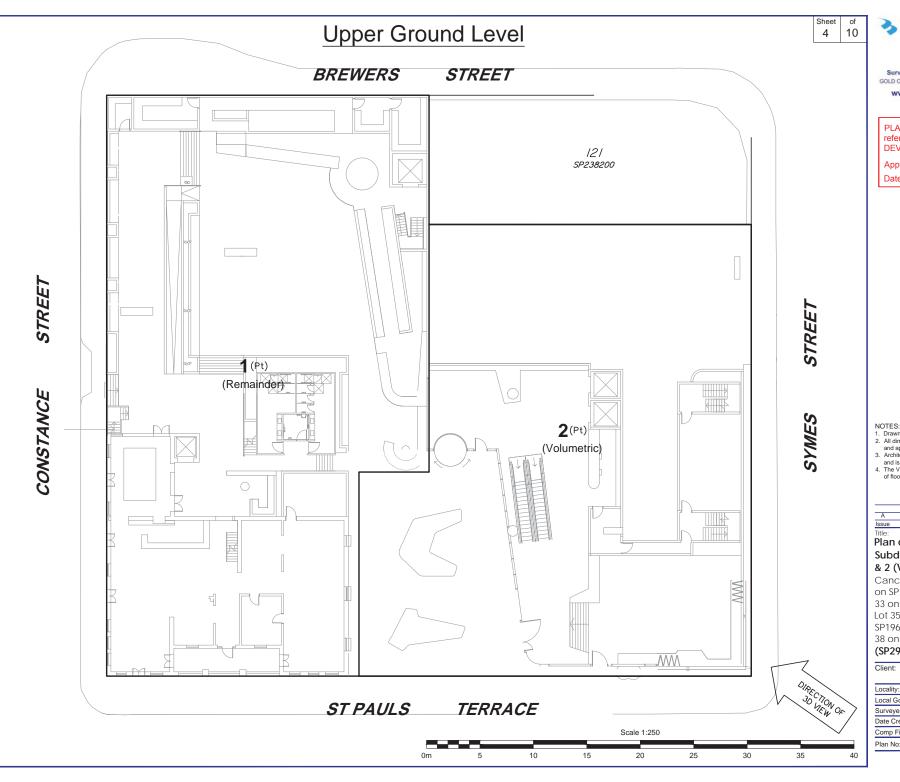

### Plan of Proposed Volumetric Subdivision of Lots 1 (Remainder) & 2 (Volumetric)

Cancelling Lot 30 on RP9713, Lot 31 on SP196762, Lot 32 on SP196761, Lot 33 on SP196760, Lot 34 on SP196759, Lot 35 on SP196758, Lot 36 on SP196757, Lot 37 on SP196756 & Lot 38 on SP192468