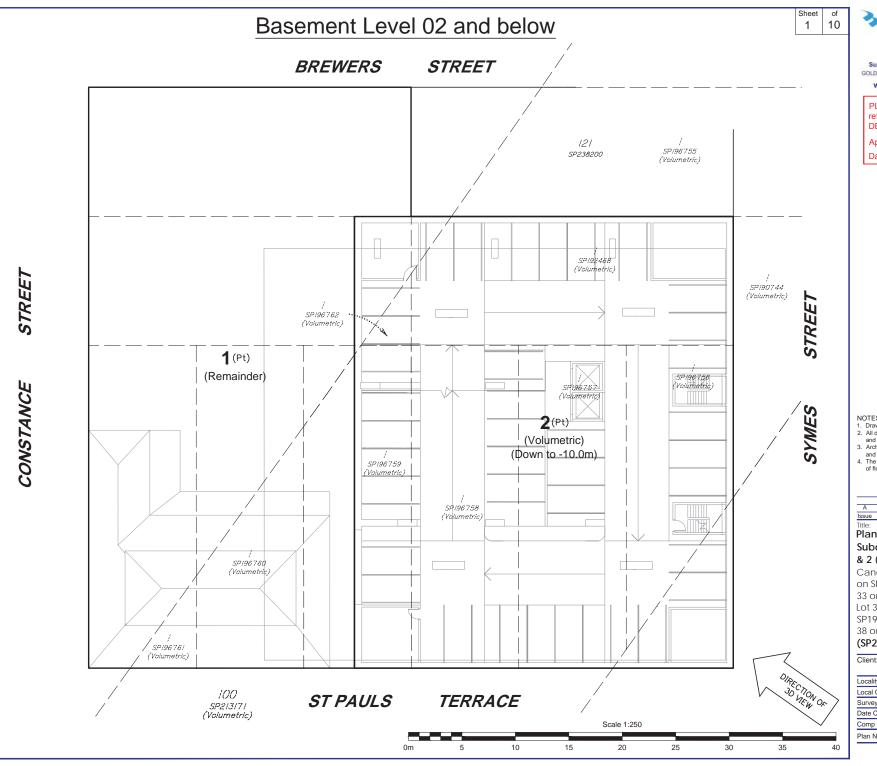

### Plan of Proposed Volumetric Subdivision of Lots 1 (Remainder) & 2 (Volumetric)

Cancelling Lot 30 on RP9713, Lot 31 on SP196762, Lot 32 on SP196761, Lot 33 on SP196760, Lot 34 on SP196759, Lot 35 on SP196758, Lot 36 on SP196757, Lot 37 on SP196756 & Lot 38 on SP192468