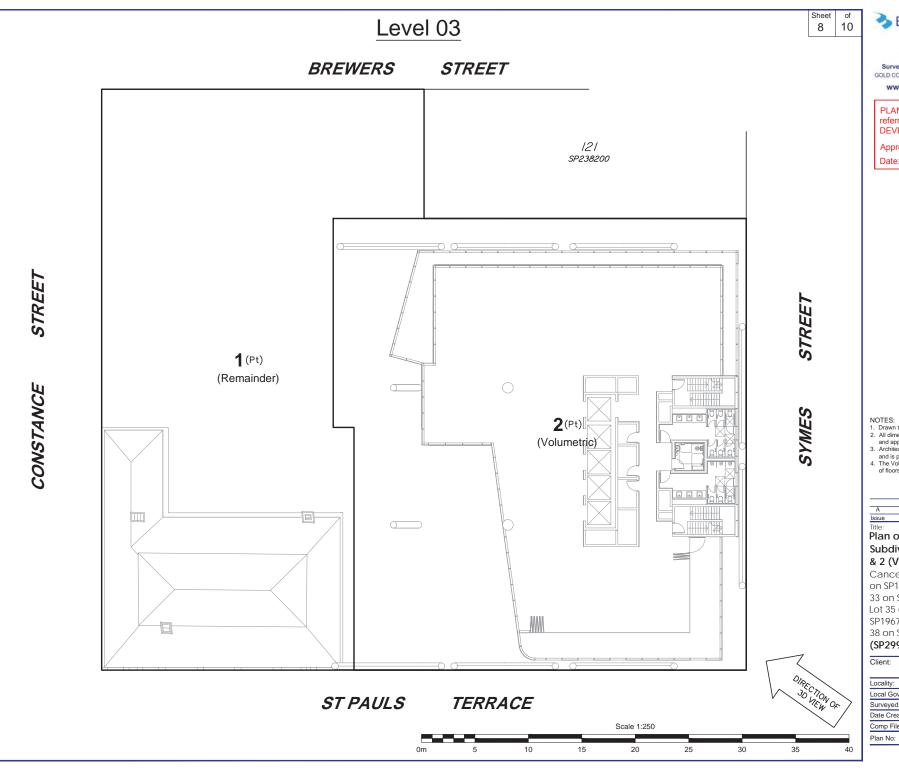

### Plan of Proposed Volumetric Subdivision of Lots 1 (Remainder) & 2 (Volumetric)

Cancelling Lot 30 on RP9713, Lot 31 on SP196762, Lot 32 on SP196761, Lot 33 on SP196760, Lot 34 on SP196759, Lot 35 on SP196758, Lot 36 on SP196757, Lot 37 on SP196756 & Lot 38 on SP192468

### (SP299546)

| Client:       | BENNETT 8  | & ASSOCIATE  | S     |
|---------------|------------|--------------|-------|
| Locality:     | FORTITUDE  | VALLEY       |       |
| Local Gov:    | BCC/EDQ    | Prepared By: | DJL   |
| Surveyed By:  |            | Approved:    | GWS   |
| Date Created: | 19/09/2017 | Scale:       | 1:250 |
| Comp File:    |            |              |       |
| Plan No:      | 170577 10  | 1 003 PRO    | Α     |