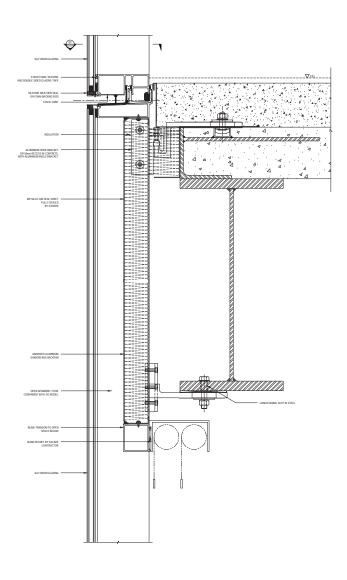

# **FAÇADE DETAILS**

LUMINUM OR STEEL STIFFENER AT RECESS IF REQUIRED BY DETAIL DESIGN PLANS AND DOCUMENTS referred to in the PDA **DEVELOPMENT APPROVAL** Approval no: DEV2017/891 22 November 2018

DETAIL B - DETAIL THROUGH FAÇADE RECESSES

DETAIL A - TYPICAL FAÇADE STACK JOINT

Surveying, Town Planning & Spatial Services GOLD COAST | BRISBANE | SUNSHINE COAST | IPSWICH

www.bennettandbennett.com.au

PLANS AND DOCUMENTS referred to in the PDA **DEVELOPMENT APPROVAL** 