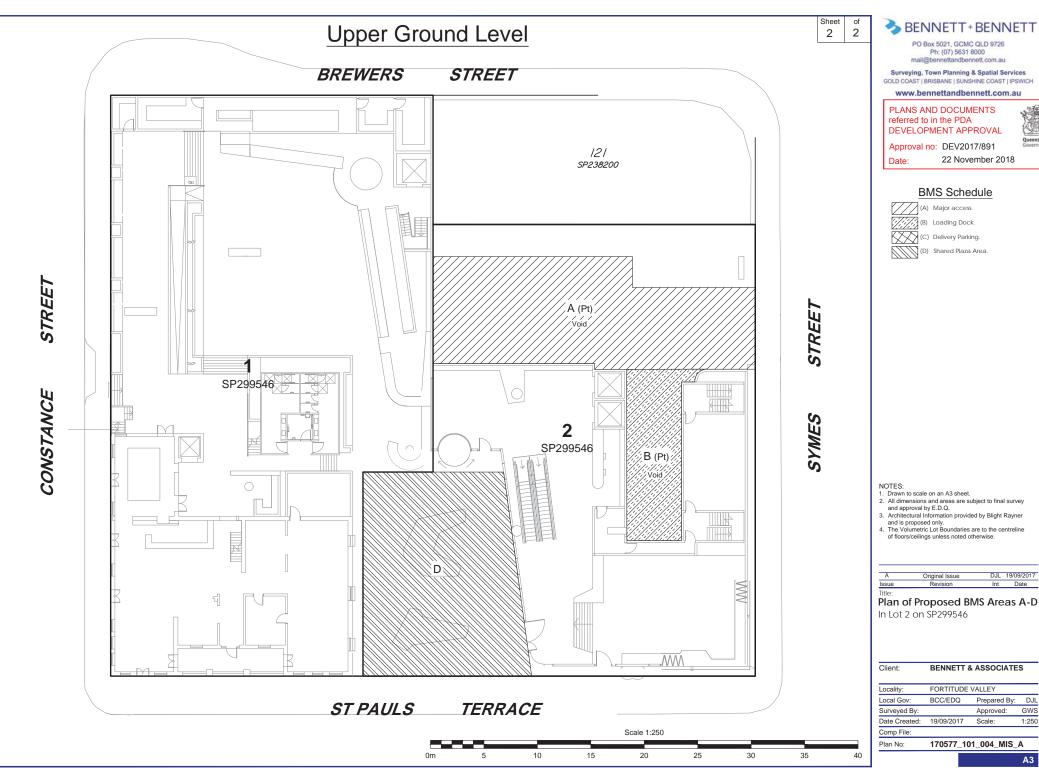

### **BMS Schedule**

(A) Major access.

(B) Loading Dock.

(C) Delivery Parking.

- Drawn to scale on an A3 sheet.
- All dimensions and areas are subject to final survey and approval by E.D.Q.
   Architectural Information provided by Blight Rayner

| A     | Original Issue | DJL | 19/09/2017 |
|-------|----------------|-----|------------|
| Issue | Revision       | Int | Date       |
|       |                |     |            |

Plan of Proposed BMS Areas A-D In Lot 2 on SP299546

### **BMS Schedule**

(A) Major access. (B) Loading Dock.

- Drawn to scale on an A3 sheet.
   All dimensions and areas are subject to final survey and approval by E.D.Q.
- 3. Architectural Information provided by Blight Rayner
- and is proposed only.

  4. The Volumetric Lot Boundaries are to the centreline

| A     | Original Issue | DJL | 19/09/2017 |
|-------|----------------|-----|------------|
| Issue | Revision       | Int | Date       |
|       |                |     |            |

In Lot 2 on SP299546

BENNETT & ASSOCIATES

| Plan No:      | 170577 10  | 1 004 MIS    | Α     |
|---------------|------------|--------------|-------|
| Comp File:    |            |              |       |
| Date Created: | 19/09/2017 | Scale:       | 1:250 |
| Surveyed By:  |            | Approved:    | GWS   |
| Local Gov:    | BCC/EDQ    | Prepared By: | DJL   |
| Locality:     | FORTITUDE  |              |       |