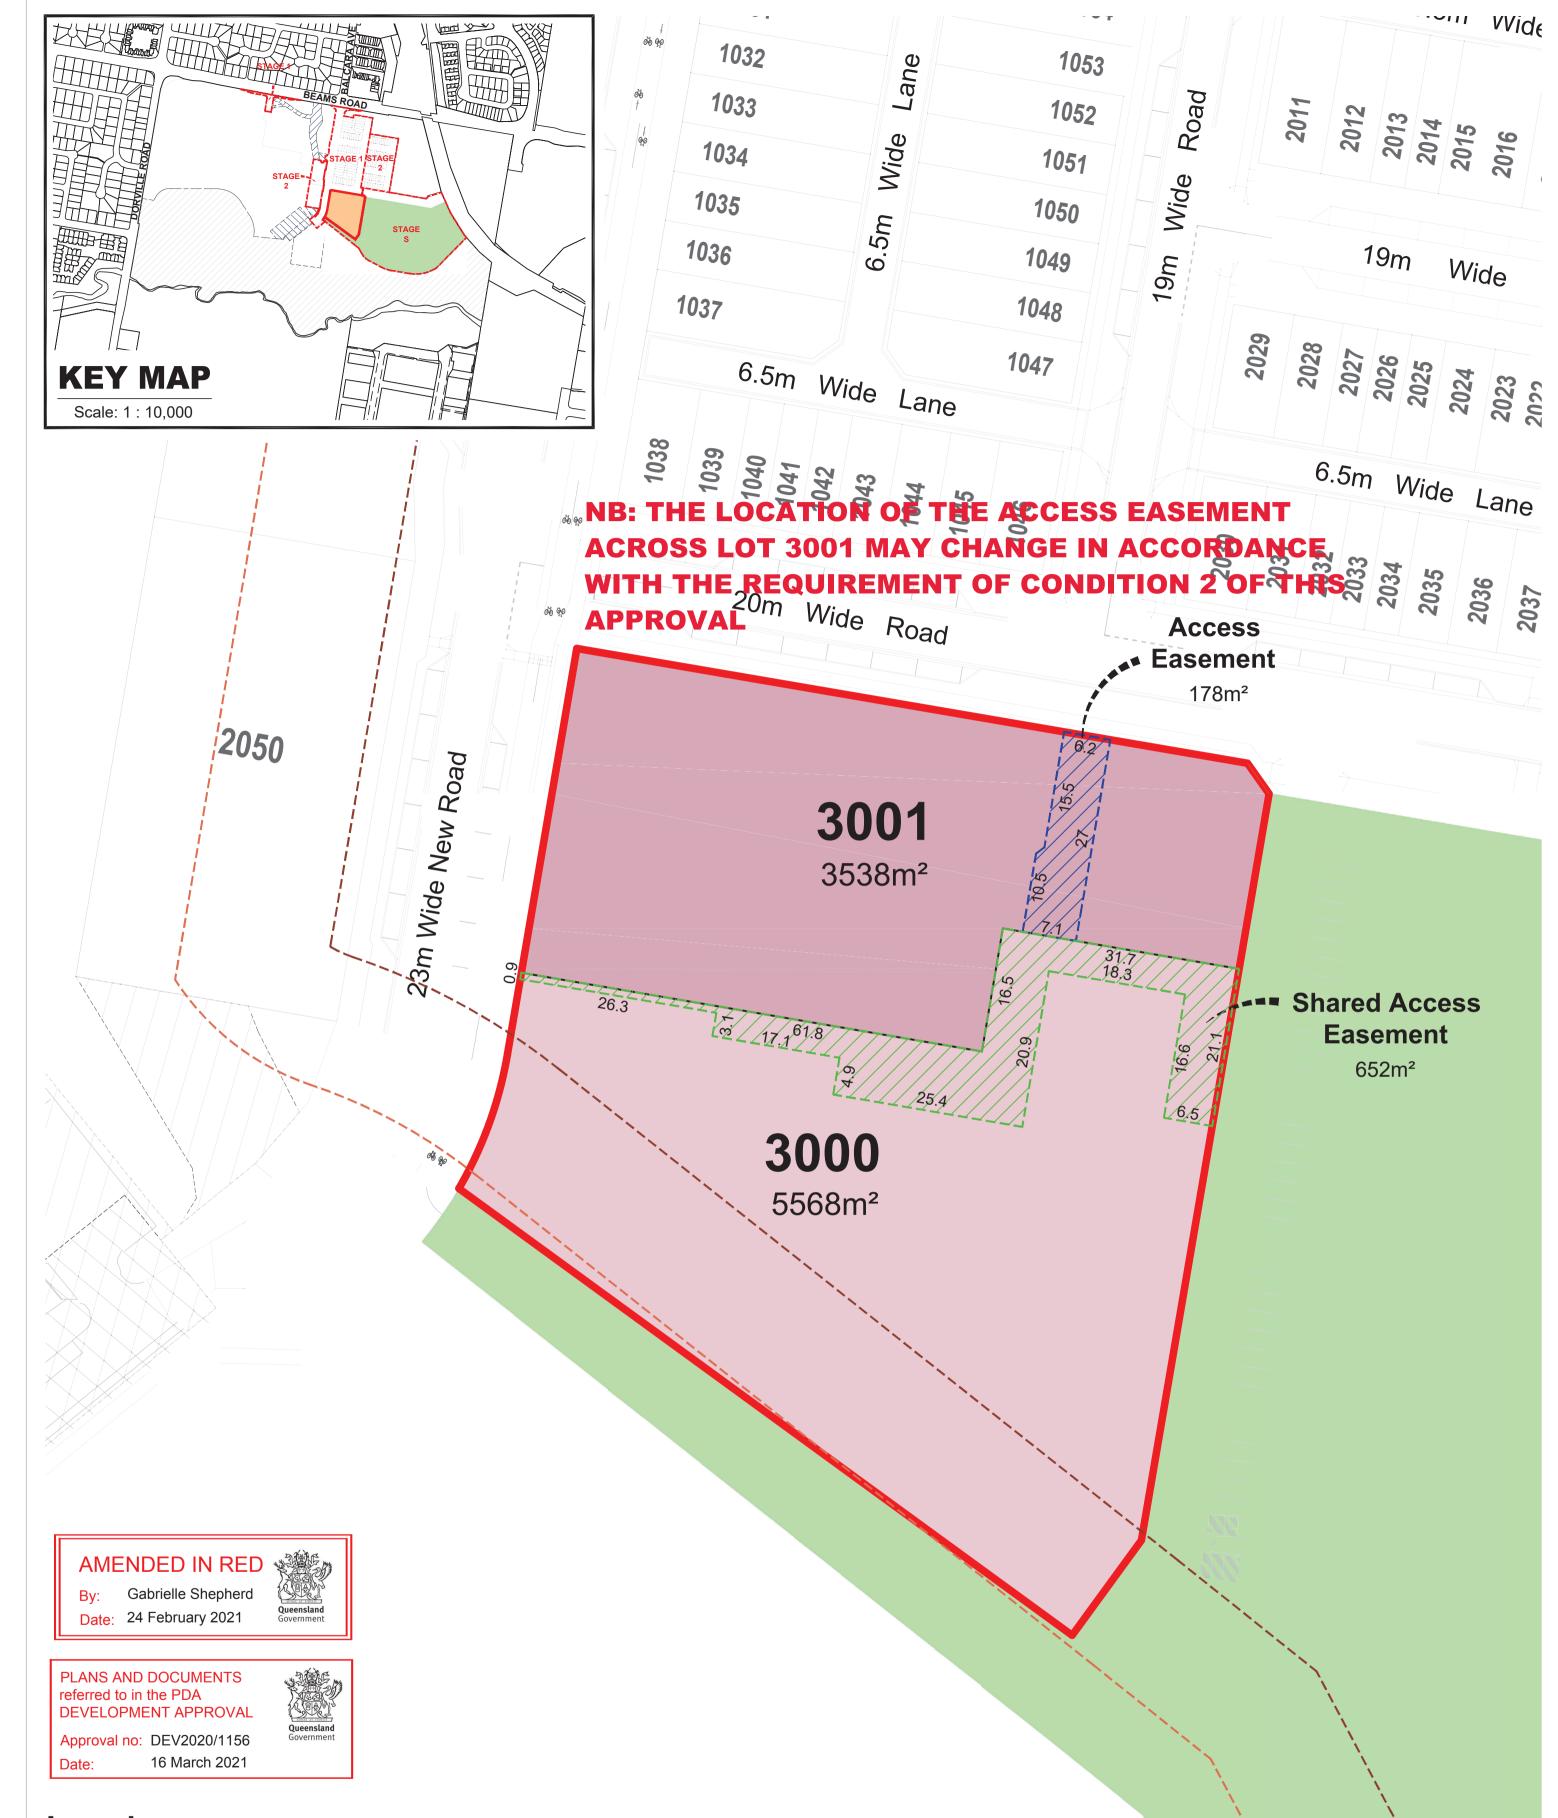

## Site Boundary

- Access Easement (Emergency Vehicles and Pedestrians)
  Shared Access Easement (Pedestrians)
  Aged Care Allotment
- Balance Allotment
- --- 10kW/m<sup>2</sup> Radiant Heat Flux Contour Line
- ---- 29kW/m<sup>2</sup> Radiant Heat Flux Contour Line

Sports Park

Existing Easements

## CARSELDINE VILLAGE PLAN OF SUBDIVISION OVER LOT 3 ON SP311875

Note:

All Lot Numbers, Dimensions and Areas are approximate only, and are subject to survey and the relevant authority approval(s).

Dimensions have been rounded to the nearest 0.1 metres.

The boundaries shown on this plan should not be used for final detailed engineers design.

Source Information: Site boundaries: Registered Survey Plans. Bushfire: LEC.

URBAN DESIGN Level 4 HQ South 520 Wickham Street PO Box 1559 Fortitude Valley QLD 4006 T +61 7 3539 9500 W rpsgroup.com