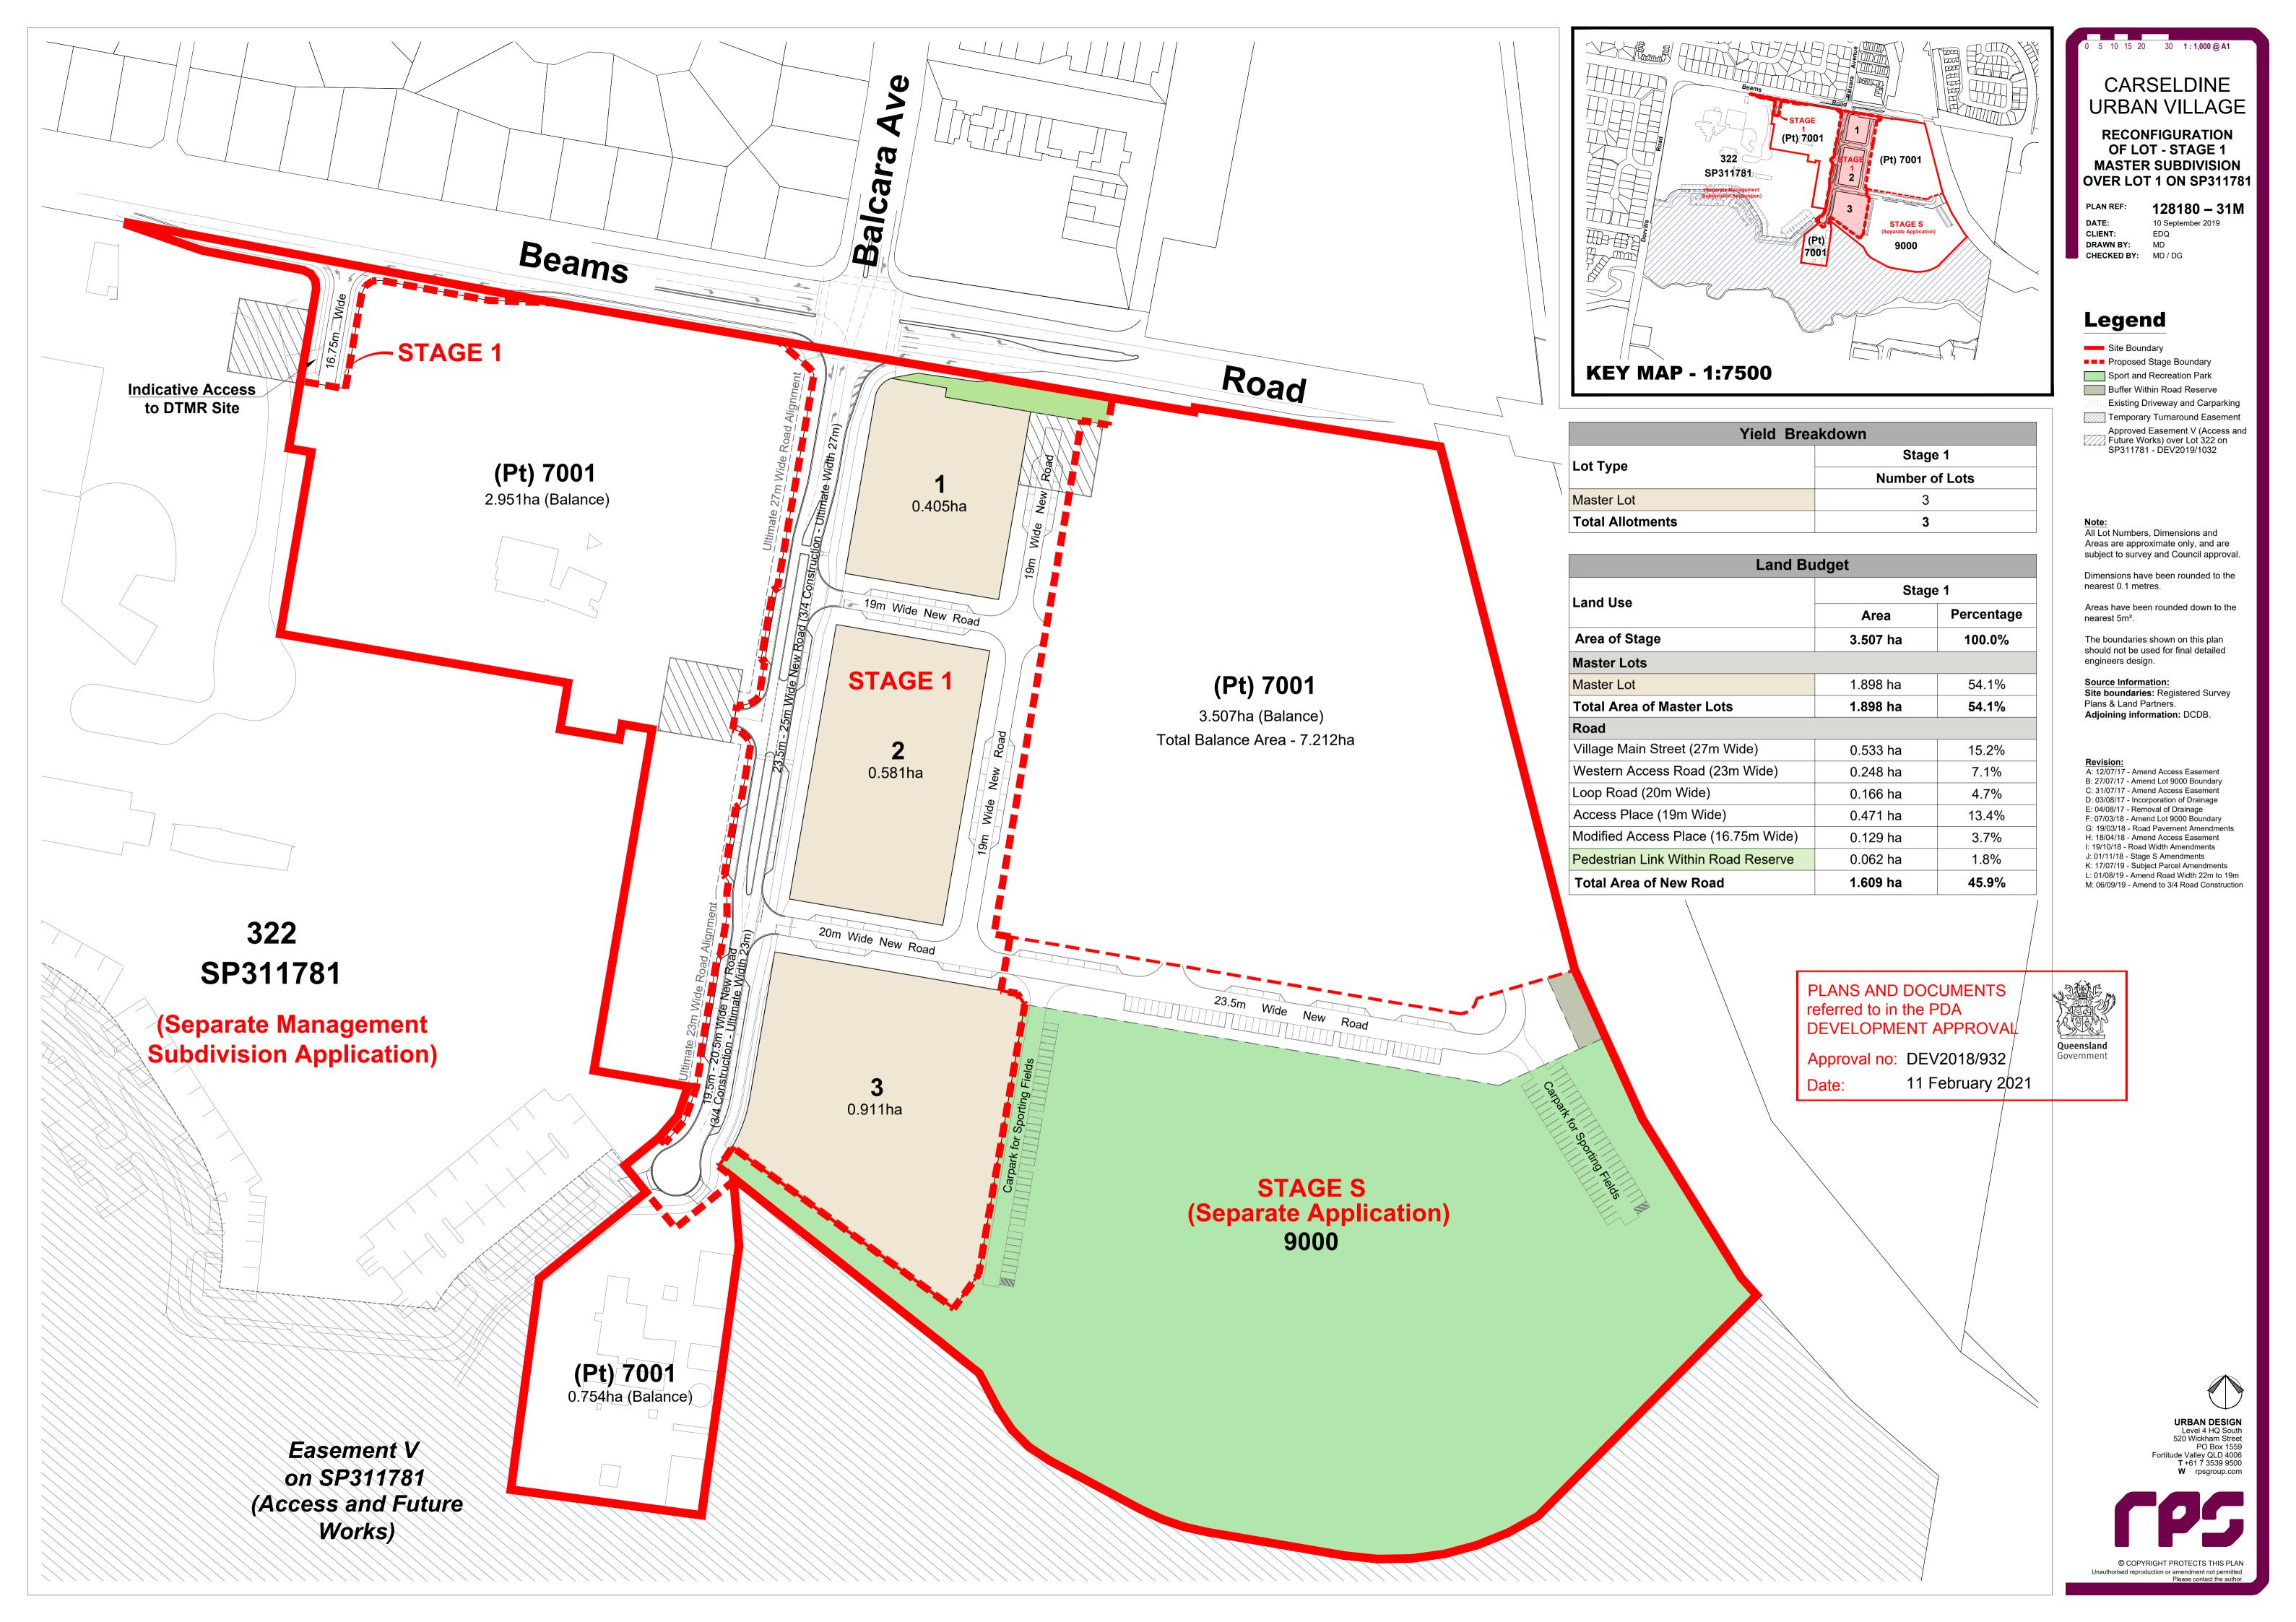

## ■■■ Western Access Road / Shared Busway - 23m

Disclaimer: Cross Sections are indicative only and subject to detail design. Location of pavement subject to change through detailed design of landscape and servicing.

CHECKED BY:

PLAN REF: 128180 - 39D 09 SEPTEMBER 2019 DATE: CLIENT: EDQ DRAWN BY: MD

MD / DG

CARSELDINE URBAN VILLAGE **WESTERN ACCESS ROAD** / SHARED BUSWAY - 23m WIDE