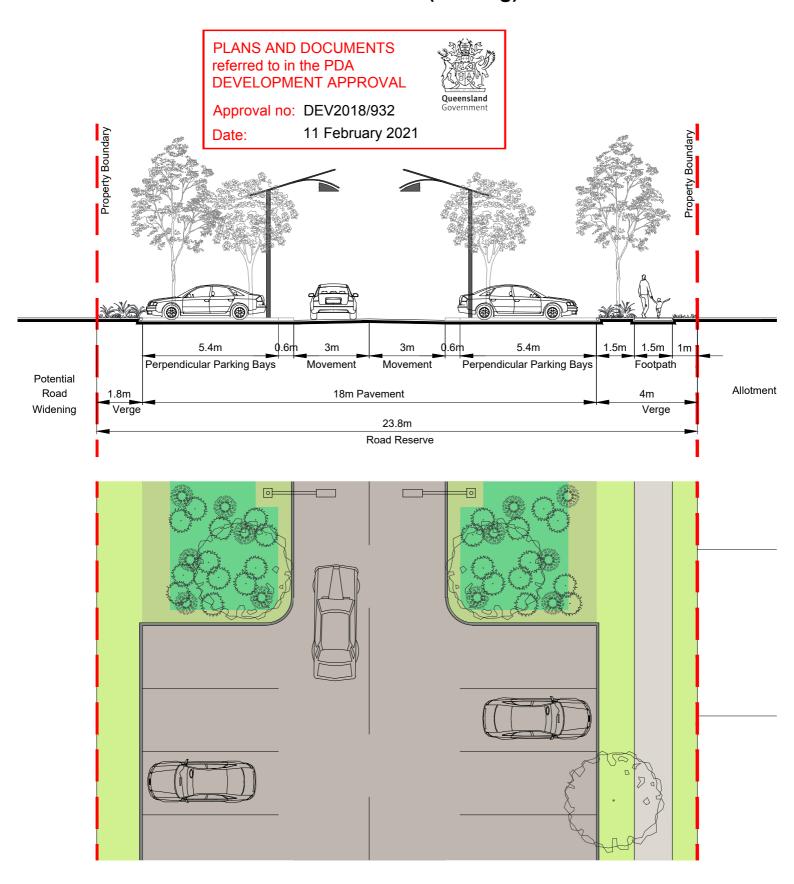

## Access Place (Parking) - 23.8m

Disclaimer: Cross Sections are indicative only and subject to detail design. Location of pavement subject to change through detailed design of landscape and servicing.

CHECKED BY:

PLAN REF: 128180 - 39D DATE: 09 SEPTEMBER 2019 CLIENT: EDQ DRAWN BY: MD

MD / DG

CARSELDINE URBAN VILLAGE **ACCESS PLACE (PARKING)** 23.8m WIDE