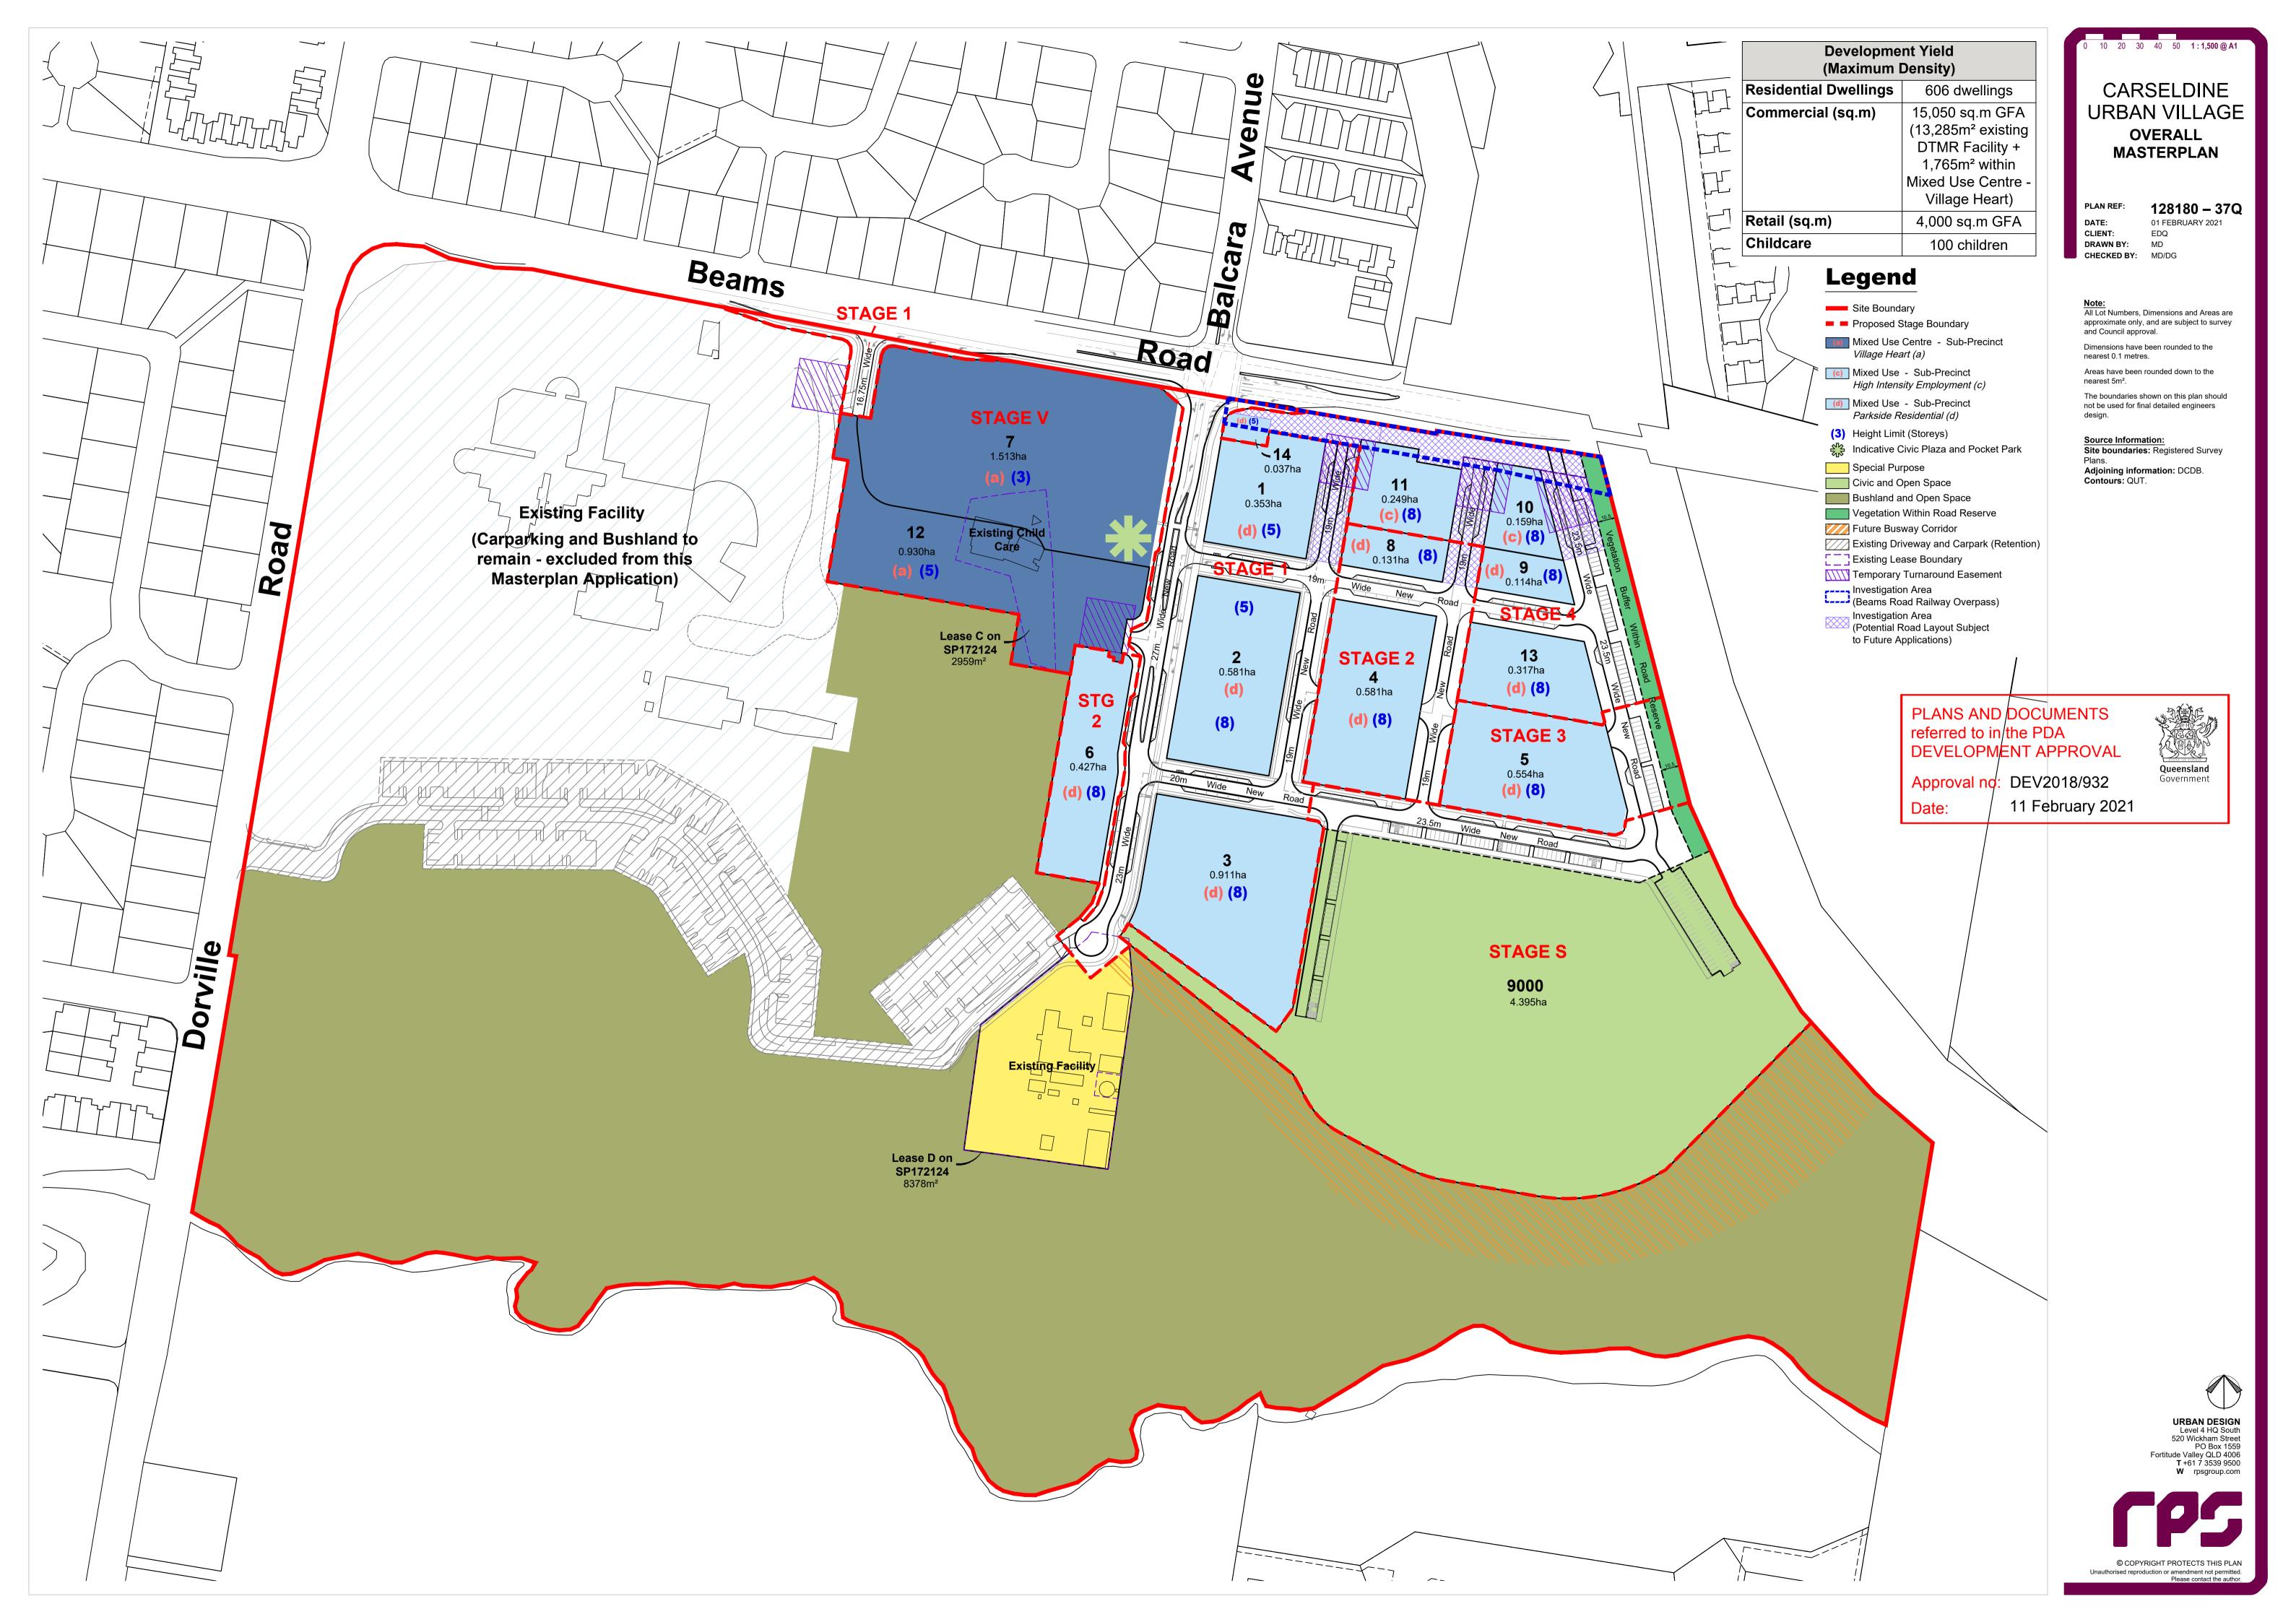

## ■ Village Main Street - 27m Wide Road Reserve

Disclaimer: Cross Sections are indicative only and subject to detail design. Location of pavement subject to change through detailed design of landscape and servicing.

> PLAN REF: 128180 - 39D 09 SEPTEMBER 2019 DATE:

> > 1:200 @ A4

CLIENT: EDQ DRAWN BY: MD MD / DG CHECKED BY:

CARSELDINE URBAN VILLAGE **VILLAGE MAIN STREET** 27m WIDE

URBAN DESIGN Level 4 HQ South 520 Wickham Street PO Box 1559 Fortitude Valley QLD 4006 T +61 7 3539 9500 W rpsgroup.com