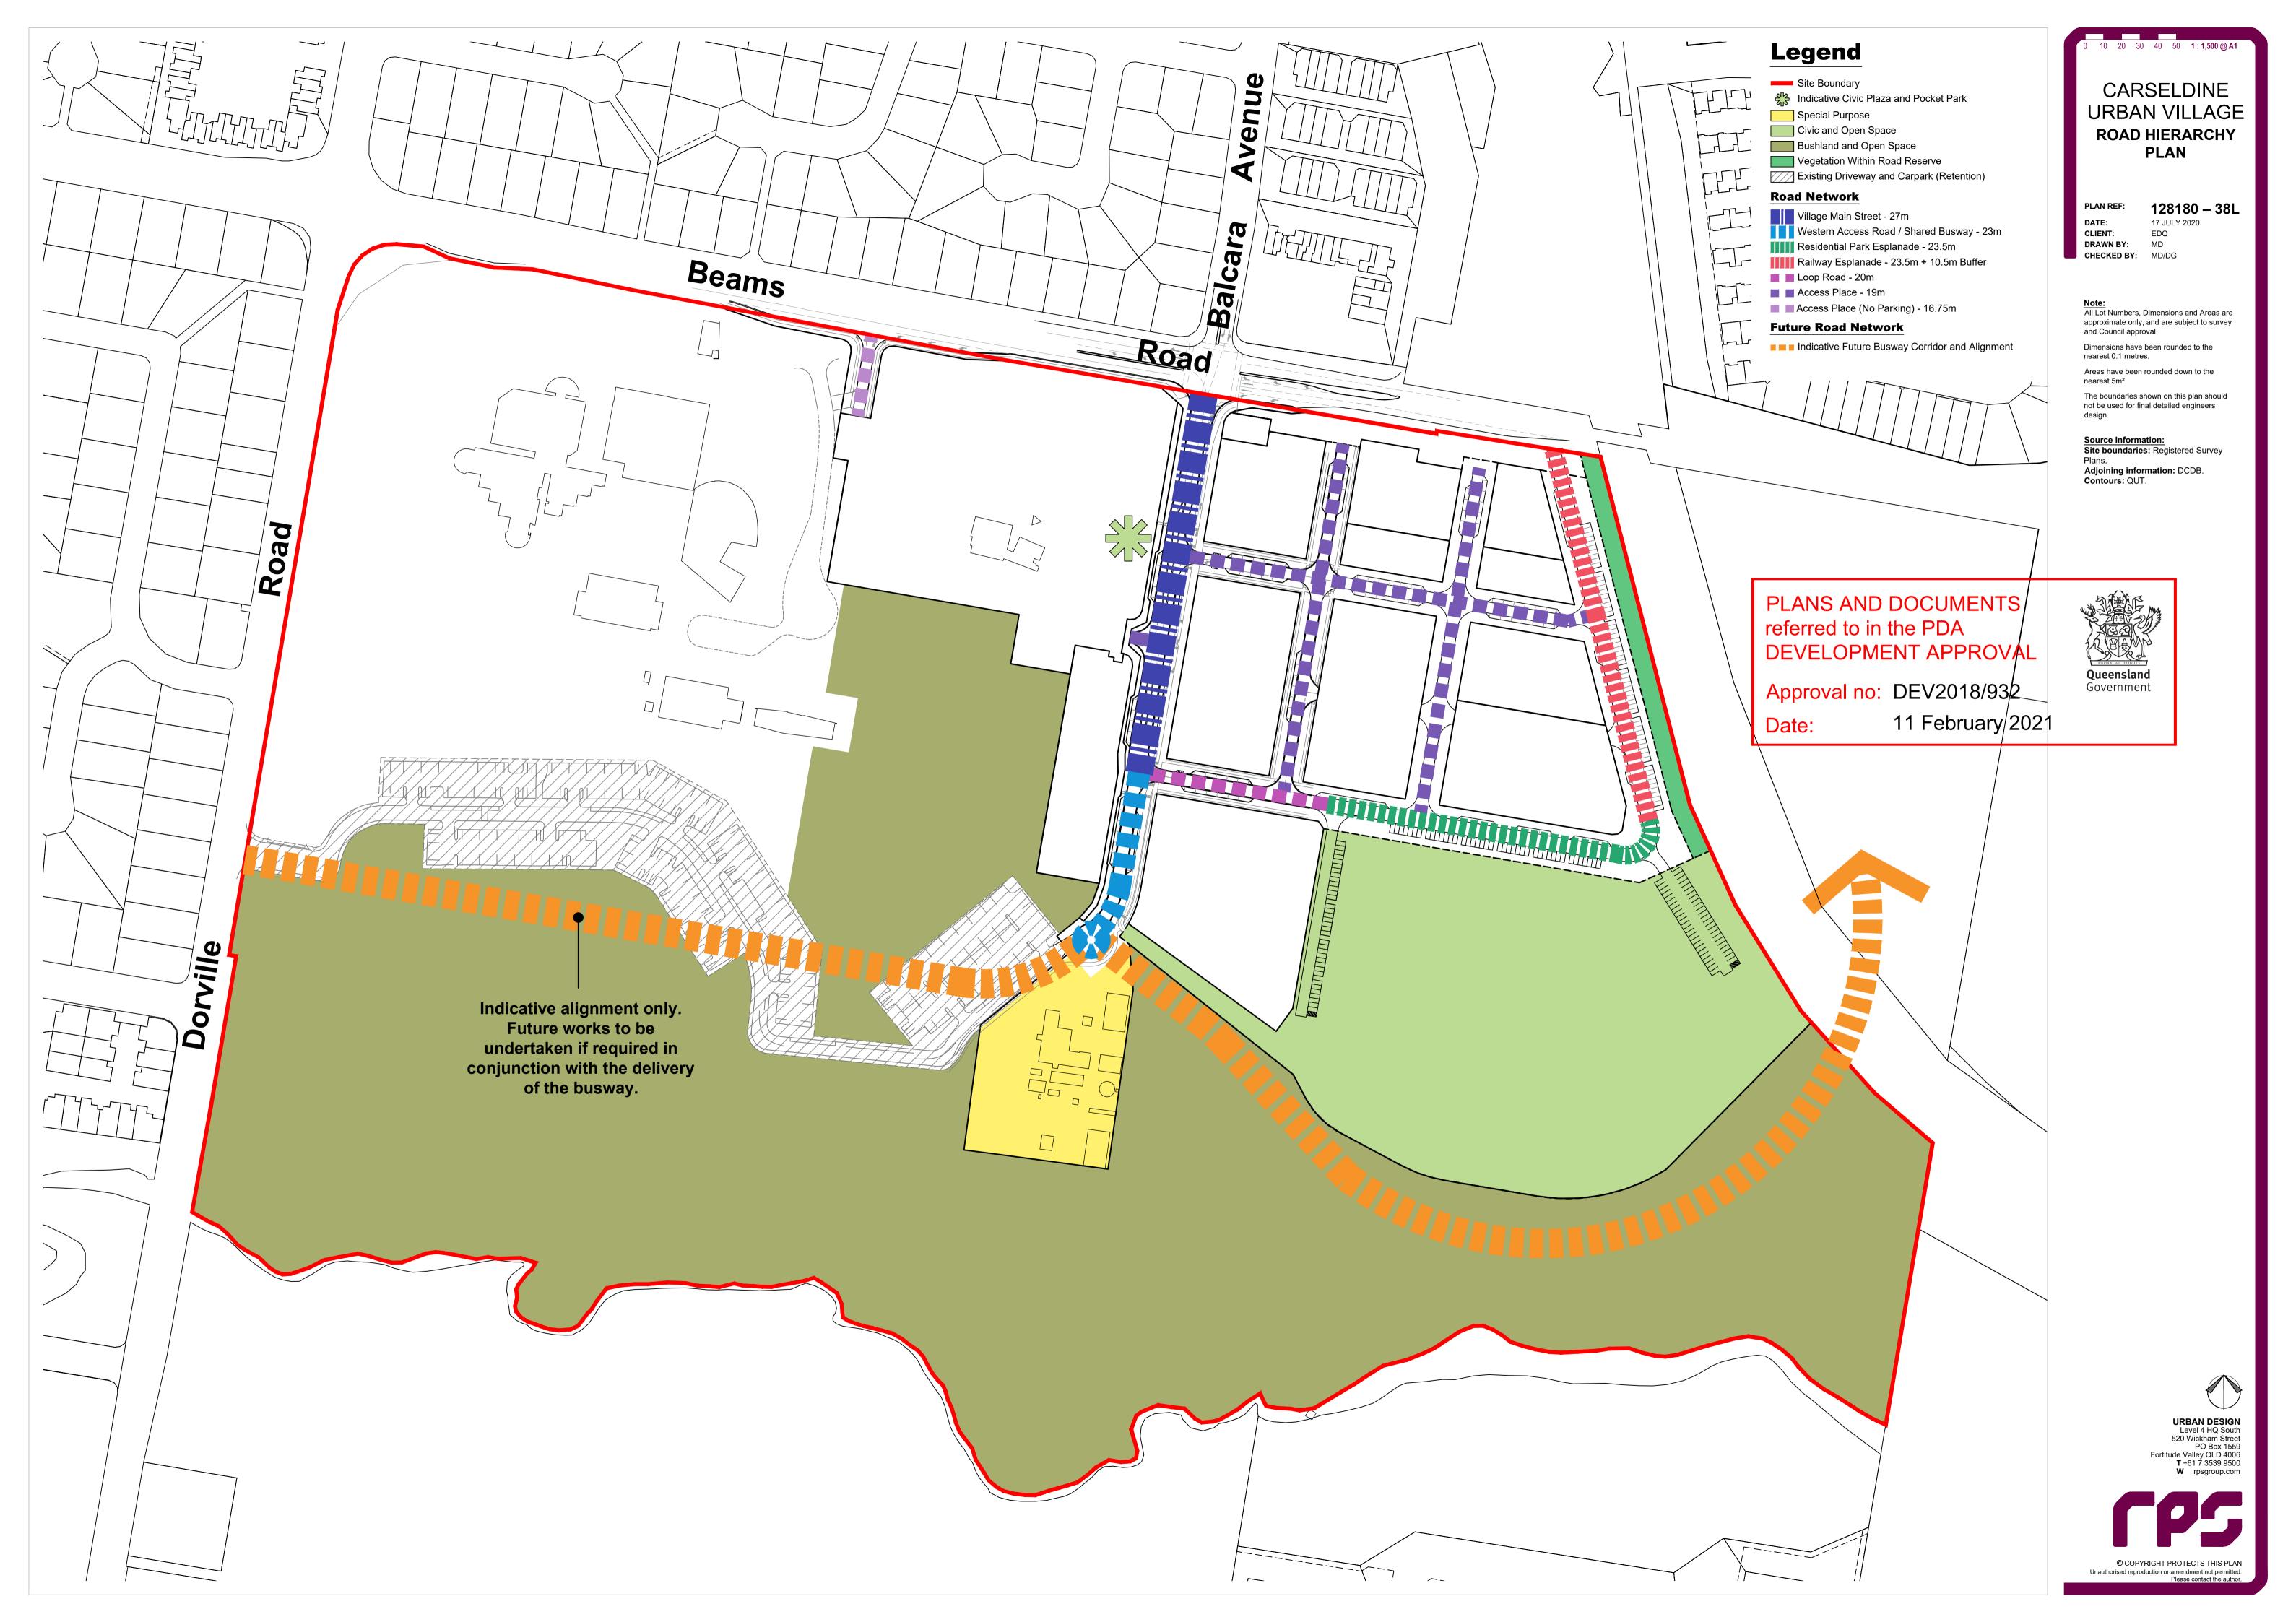

## Access Place - 19m

Disclaimer: Cross Sections are indicative only and subject to detail design. Location of pavement subject to change through detailed design of landscape and servicing.

CHECKED BY:

PLAN REF: 128180 - 39D

DATE: 09 SEPTEMBER 2019

CLIENT: EDQ

DRAWN BY: MD

MD / DG

1:150@A4

CARSELDINE URBAN VILLAGE
ACCESS PLACE
19m WIDE

URBAN DESIGN
Level 4 HQ South
520 Wickham Street
PO Box 1559
Fortitude Valley QLD 4006
T +61 7 3539 9500
W rpsgroup.com