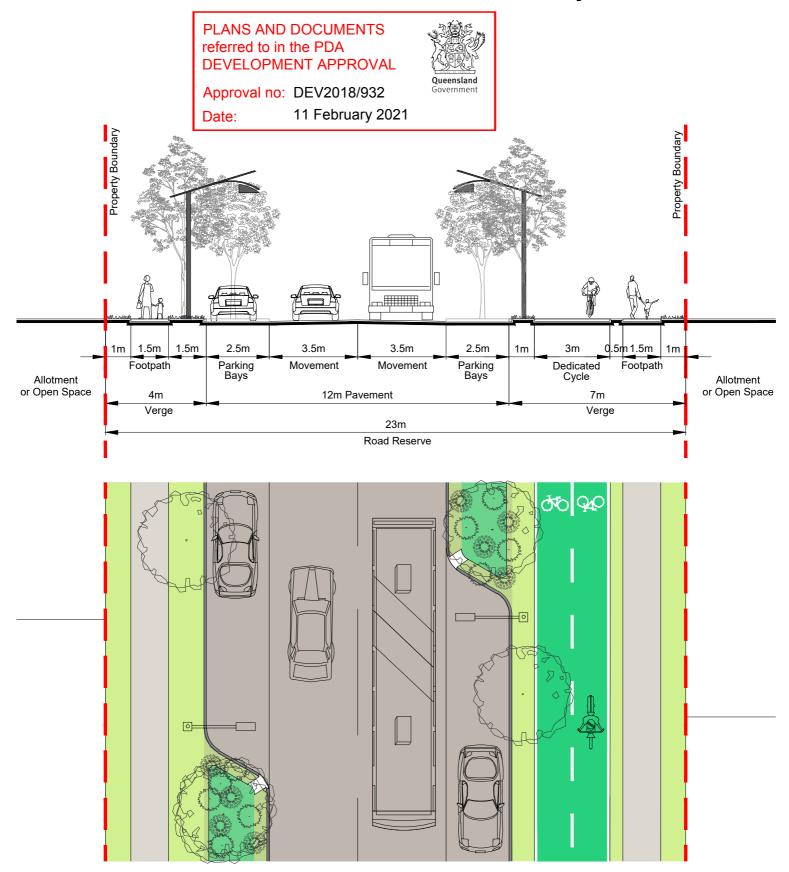

## ■■■ Western Access Road / Shared Busway - 23m

Disclaimer: Cross Sections are indicative only and subject to detail design. Location of pavement subject to change through detailed design of landscape and servicing.

CHECKED BY:

PLAN REF: 128180 - 39D 09 SEPTEMBER 2019 DATE: CLIENT: EDQ DRAWN BY: MD

MD / DG

CARSELDINE URBAN VILLAGE **WESTERN ACCESS ROAD** / SHARED BUSWAY - 23m WIDE