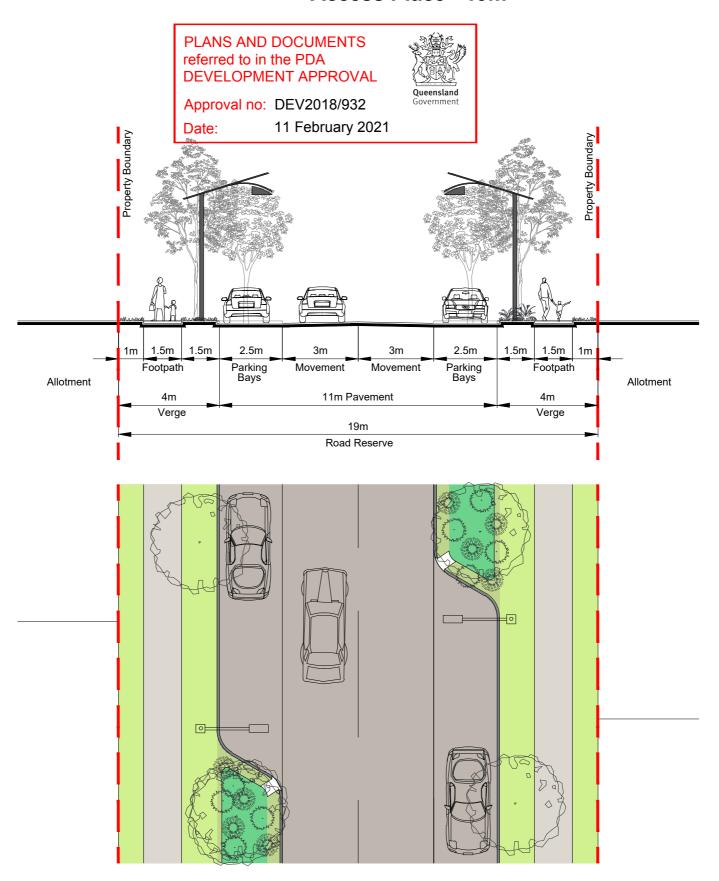

## Access Place - 19m

Disclaimer: Cross Sections are indicative only and subject to detail design. Location of pavement subject to change through detailed design of landscape and servicing.

CHECKED BY:

PLAN REF: 128180 - 39D

DATE: 09 SEPTEMBER 2019

CLIENT: EDQ

DRAWN BY: MD

MD / DG

1:150@A4

CARSELDINE URBAN VILLAGE
ACCESS PLACE
19m WIDE

URBAN DESIGN
Level 4 HQ South
520 Wickham Street
PO Box 1559
Fortitude Valley QLD 4006
T +61 7 3539 9500
W rpsgroup.com