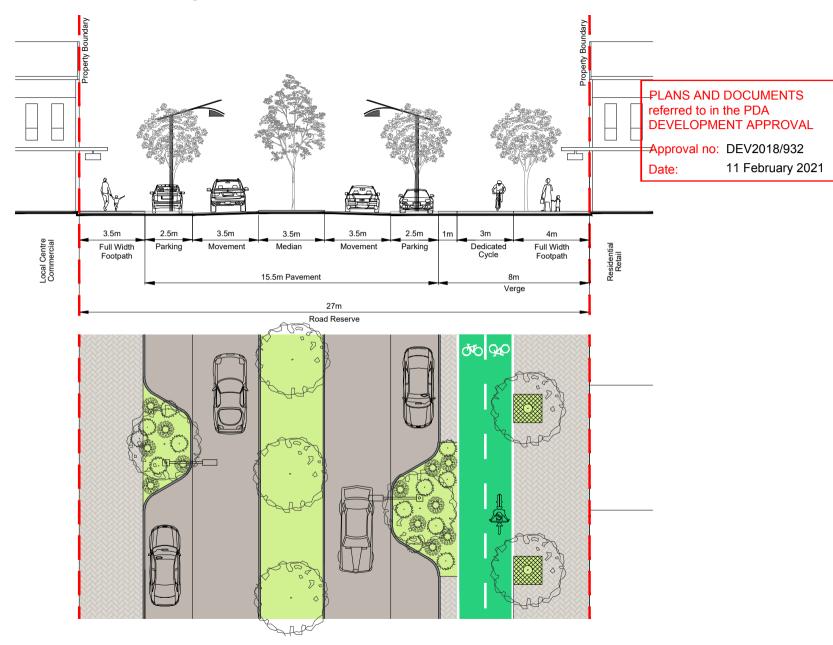

## ■ Village Main Street - 27m Wide Road Reserve

Disclaimer: Cross Sections are indicative only and subject to detail design. Location of pavement subject to change through detailed design of landscape and servicing.

> PLAN REF: 128180 - 39D 09 SEPTEMBER 2019 DATE:

> > 1:200 @ A4

CLIENT: EDQ DRAWN BY: MD MD / DG CHECKED BY:

CARSELDINE URBAN VILLAGE **VILLAGE MAIN STREET** 27m WIDE

URBAN DESIGN Level 4 HQ South 520 Wickham Street PO Box 1559 Fortitude Valley QLD 4006 T +61 7 3539 9500 W rpsgroup.com