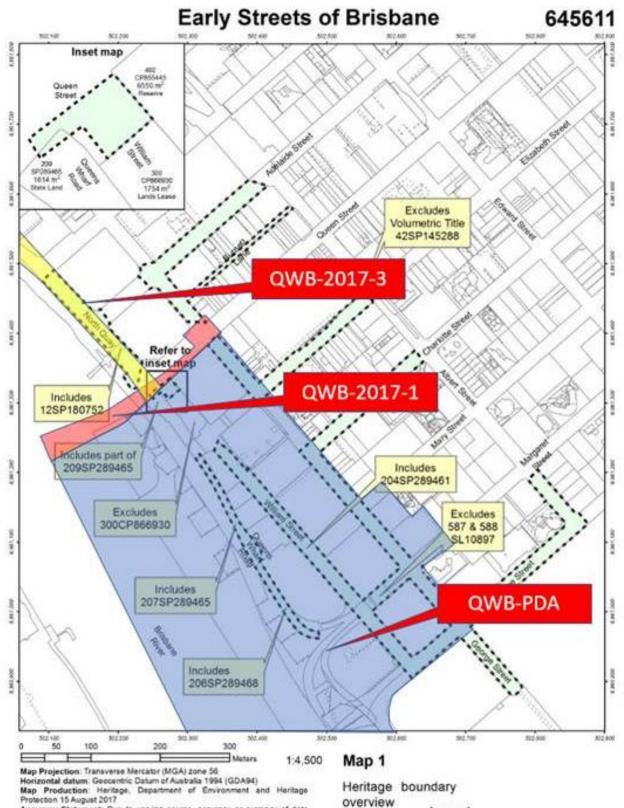

Accuracy Statement. Due to varying source, accuracy or currency of data layers used in this map, the spatial locations of features may not coincide when overlaid.

Disclaimer This map has been produced for the purposes of information and discussion. While the map has been prepared with care, neither the Queensland Government not the Department of Environment and Heritage Protection or its officers or its staff, accept any labelity for any decisions or actions taken by individuals or organisations on the basis of this map.

## Legend

GDA

Heritage register boundary Cadastre Parcel Easement