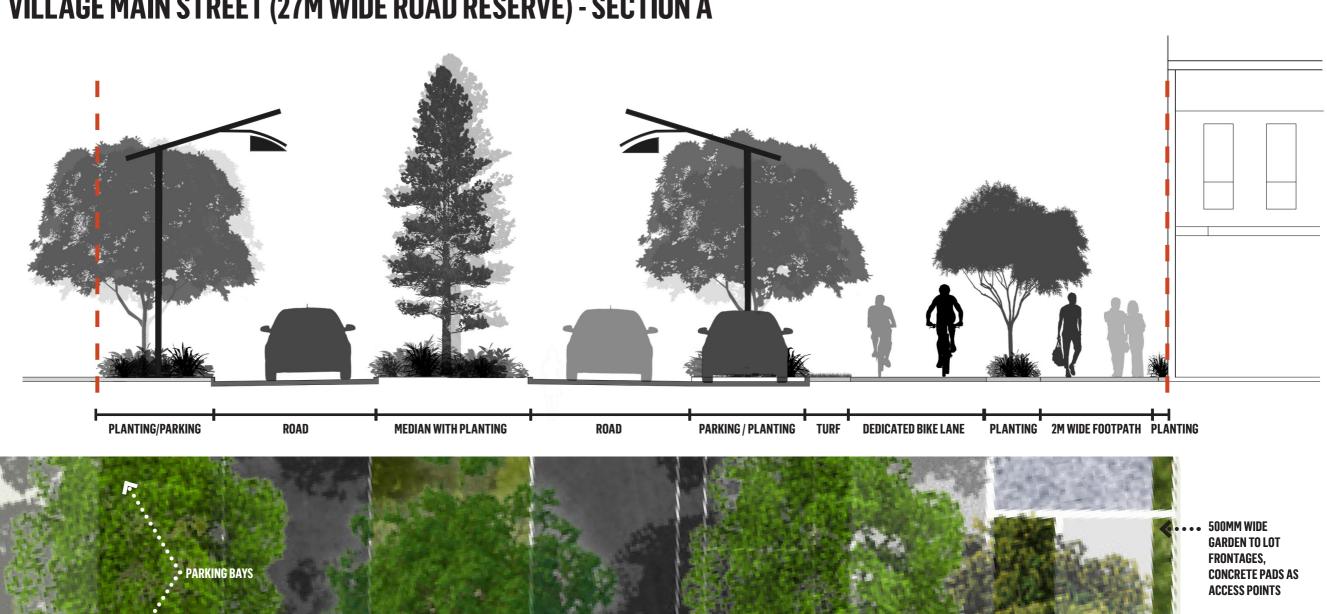

#### 4.1 **VILLAGE MAIN STREET (27M WIDE ROAD RESERVE) - SECTION A**

**SECTION A** 

**PLAN** 

.. TREES IN GARDEN COMBINATION OF MATERIALS FOR **PAVEMENT** ••••• SHADE TREES NEXT TO BIKE ••••• SHADE TREES Carseldine Urban Village - Sports & Recreation Park SIGNITURE TREES IN FEATURE TREES NEXT TO

**FOOTPATH** 

**MEDIAN** 