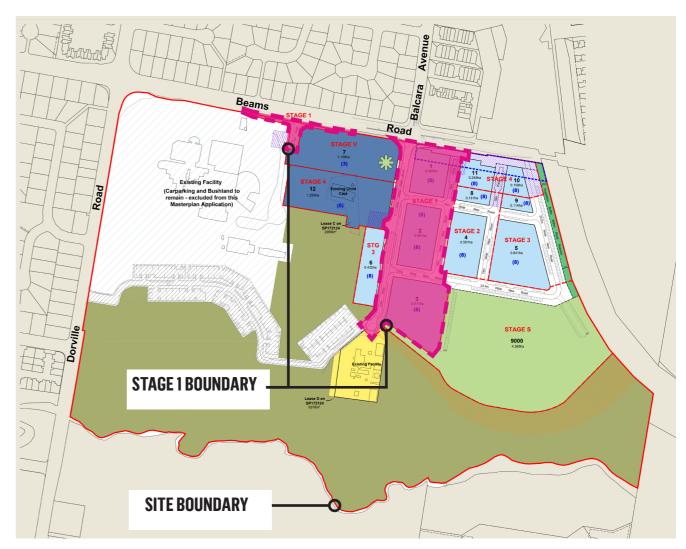

## **ACCESS MOVEMENT AND CIRCULATION**

CARSELDINE URBAN VILLAGE DEVELOPMENT AREA

### LEGEND: 1 Precinct Public transport elements Proposed busway P Park and ride Proposed busway stop Access points Vehicle access Vehicle access for investigation Street network elements Village main street Shared road-busway on road Loop road - possible local bus route Access places Access lane Residential park esplanade Other elements Existing buildings STAGE 1 **SITE BOUNDARY**