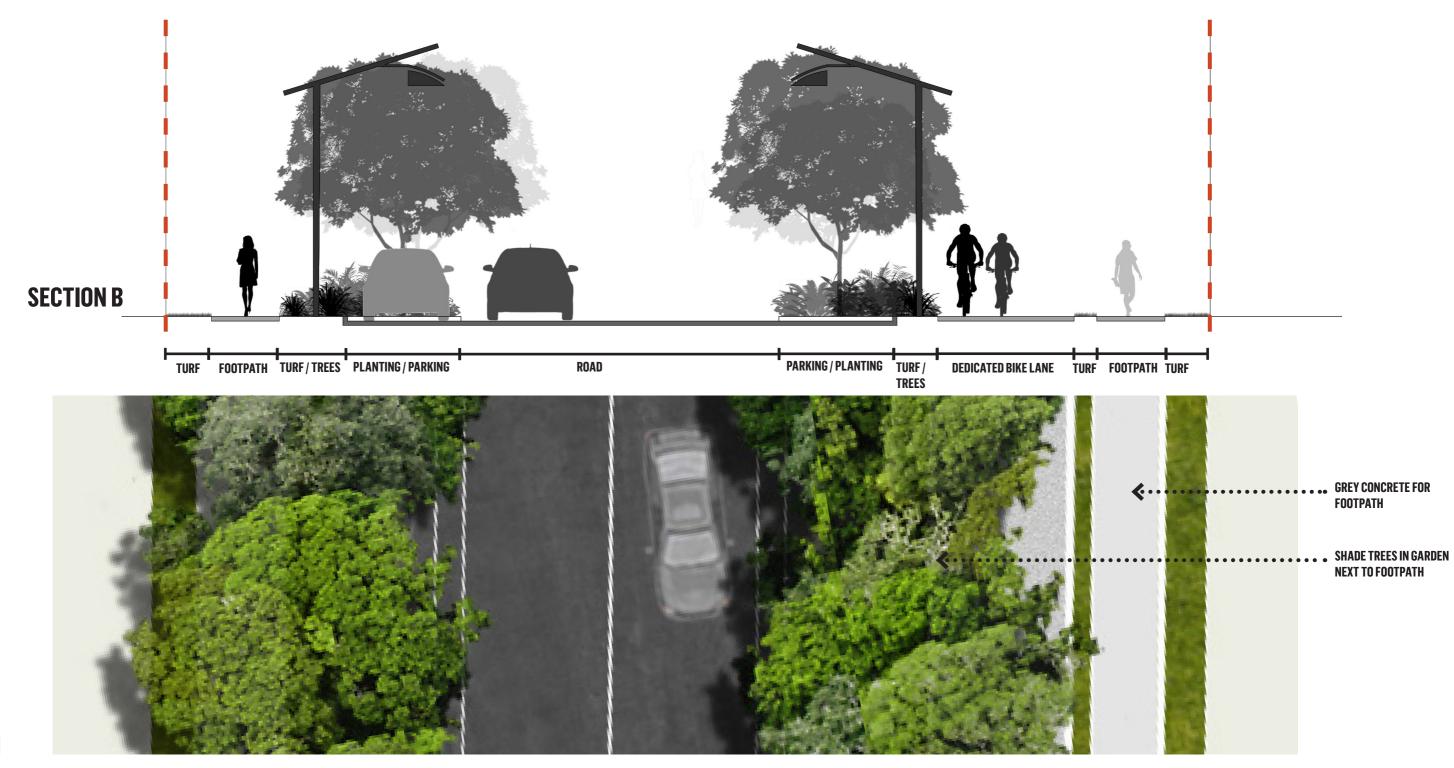

y stop Access points Vehicle access Vehicle access for investigation Street network elements Village main street Shared road-busway on road Loop road - possible local bus route Access places Access lane Residential park esplanade Other elements Existing buildings STAGE 1 **SITE BOUNDARY**

## **PEDESTRIAN AND CYCLE LINKS**



CARSELDINE URBAN VILLAGE DEVELOPMENT AREA





# 4.0 SECTIONS

#### 4.1 **VILLAGE MAIN STREET (27M WIDE ROAD RESERVE) - SECTION A**



**SECTION A** 

**PLAN** 

.. TREES IN GARDEN COMBINATION OF MATERIALS FOR **PAVEMENT** ••••• SHADE TREES NEXT TO BIKE ••••• SHADE TREES Carseldine Urban Village - Sports & Recreation Park SIGNITURE TREES IN FEATURE TREES NEXT TO

**FOOTPATH** 

**MEDIAN** 

# 4.2 WESTERN ACCESS ROAD/ SHARED BUSWAY (23M WIDE ROAD RESERVE) - SECTION B



# 4.3 ACCESS PLACE (19M WIDE ROAD RESERVE) - SECTION C



#### 4.4 **LOOP ROAD (20M WIDE ROAD RESERVE) - SECTION D**



#### 4.5 **MODIFIED ACCESS PLACE (16.75M WIDE ROAD RESERVE) - SECTION E**



[BLANK PAGE]

# 5.0 PLANTING PALETTE

#### 5.1 **TREES ON MAIN STREET**









## Planting schedule

| Botanical            | Common            |  |  |  |
|----------------------|-------------------|--|--|--|
| FEATURE TREES        |                   |  |  |  |
| Agathis robusta      | Kauri Pine        |  |  |  |
| Delonix regia        | Royal Poinciana   |  |  |  |
| Flindersia australis | Crow's Ash        |  |  |  |
| Tabebuia palmeri     | Pink Trumpet Tree |  |  |  |



**DELONIX REGIA AT DECISION MAKING POINTS** 

#### **5.2** TREES ON ACCESS PLACE

# Planting schedule

| Botanical