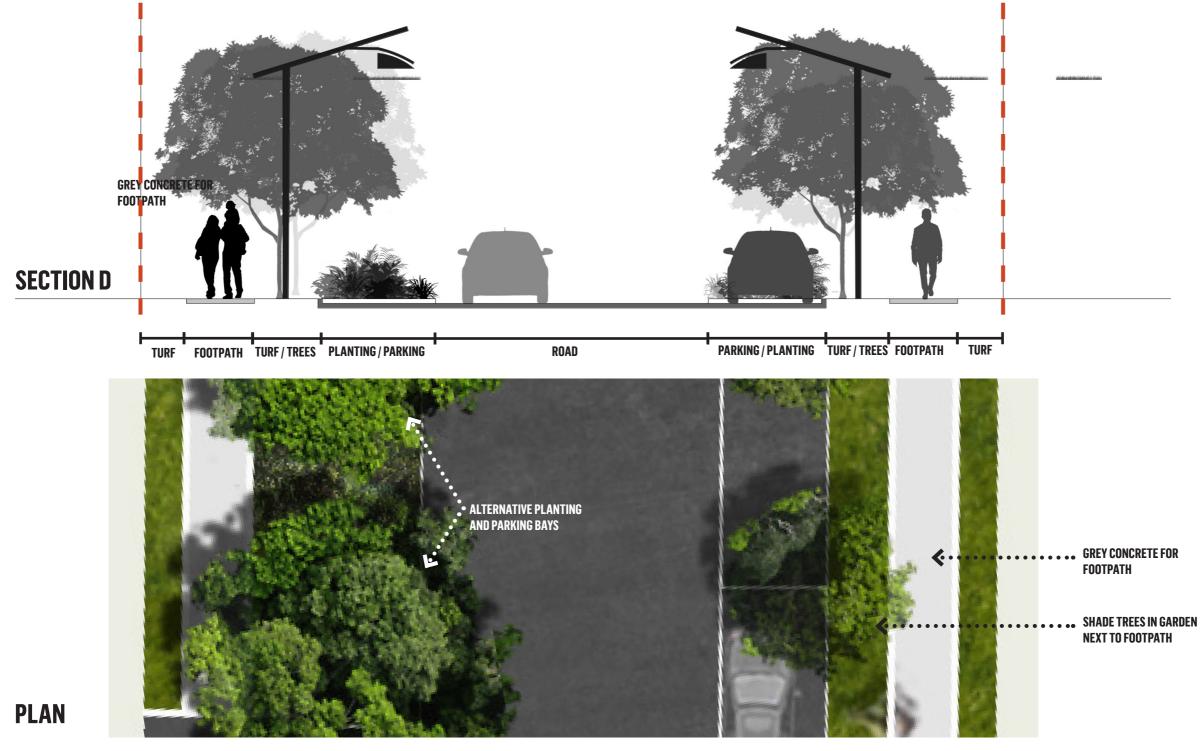

road-busway on road Loop road - possible local bus route Access places Access lane Residential park esplanade Other elements Existing buildings STAGE 1 **SITE BOUNDARY**

## **PEDESTRIAN AND CYCLE LINKS**



CARSELDINE URBAN VILLAGE DEVELOPMENT AREA





# 4.0 SECTIONS

#### 4.1 **VILLAGE MAIN STREET (27M WIDE ROAD RESERVE) - SECTION A**



**SECTION A** 

**PLAN** 

.. TREES IN GARDEN COMBINATION OF MATERIALS FOR **PAVEMENT** ••••• SHADE TREES NEXT TO BIKE ••••• SHADE TREES Carseldine Urban Village - Sports & Recreation Park SIGNITURE TREES IN FEATURE TREES NEXT TO

**FOOTPATH** 

**MEDIAN** 

# 4.2 WESTERN ACCESS ROAD/ SHARED BUSWAY (23M WIDE ROAD RESERVE) - SECTION B



# 4.3 ACCESS PLACE (19M WIDE ROAD RESERVE) - SECTION C



#### 4.4 **LOOP ROAD (20M WIDE ROAD RESERVE) - SECTION D**



#### 4.5 **MODIFIED ACCESS PLACE (16.75M WIDE ROAD RESERVE) - SECTION E**



[BLANK PAGE]

# 5.0 PLANTING PALETTE

#### 5.1 **TREES ON MAIN STREET**









## Planting schedule

| Botanical            | Common            |  |  |  |
|----------------------|-------------------|--|--|--|
| FEATURE TREES        |                   |  |  |  |
| Agathis robusta      | Kauri Pine        |  |  |  |
| Delonix regia        | Royal Poinciana   |  |  |  |
| Flindersia australis | Crow's Ash        |  |  |  |
| Tabebuia palmeri     | Pink Trumpet Tree |  |  |  |



**DELONIX REGIA AT DECISION MAKING POINTS** 

#### **5.2** TREES ON ACCESS PLACE

# Planting schedule

| Botanical                        | Common              |  |  |  |
|----------------------------------|---------------------|--|--|--