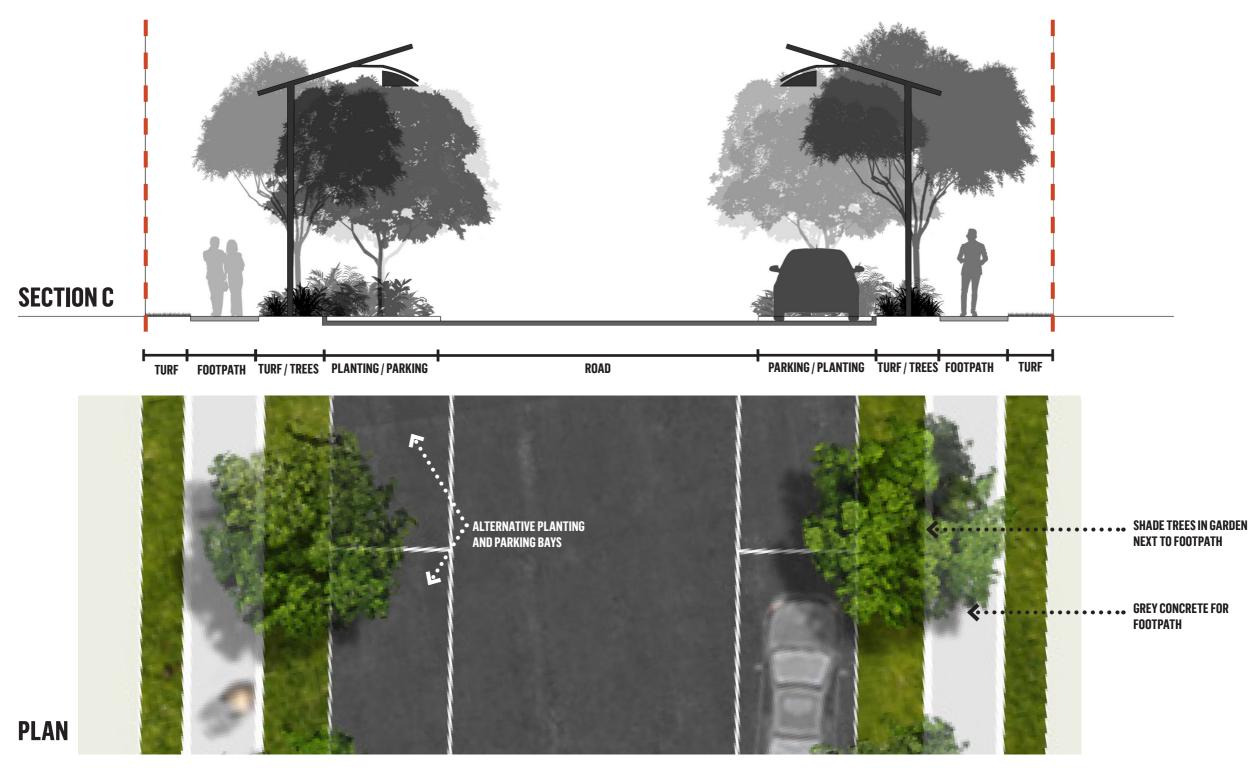

estigation Street network elements Village main street Shared road-busway on road Loop road - possible local bus route Access places Access lane Residential park esplanade Other elements Existing buildings STAGE 1 **SITE BOUNDARY**

## **PEDESTRIAN AND CYCLE LINKS**



CARSELDINE URBAN VILLAGE DEVELOPMENT AREA





# 4.0 SECTIONS

#### 4.1 **VILLAGE MAIN STREET (27M WIDE ROAD RESERVE) - SECTION A**



**SECTION A** 

**PLAN** 

.. TREES IN GARDEN COMBINATION OF MATERIALS FOR **PAVEMENT** ••••• SHADE TREES NEXT TO BIKE ••••• SHADE TREES Carseldine Urban Village - Sports & Recreation Park SIGNITURE TREES IN FEATURE TREES NEXT TO

**FOOTPATH** 

**MEDIAN** 

# 4.2 WESTERN ACCESS ROAD/ SHARED BUSWAY (23M WIDE ROAD RESERVE) - SECTION B



# 4.3 ACCESS PLACE (19M WIDE ROAD RESERVE) - SECTION C



#### 4.4 **LOOP ROAD (20M WIDE ROAD RESERVE) - SECTION D**



#### 4.5 **MODIFIED ACCESS PLACE (16.75M WIDE ROAD RESERVE) - SECTION E**



[BLANK PAGE]

# 5.0 PLANTING PALETTE

#### 5.1 **TREES ON MAIN STREET**









## Planting schedule

| Botanical            | Common            |  |  |  |
|----------------------|-------------------|--|--|--|
| FEATURE TREES        |                   |  |  |  |
| Agathis robusta      | Kauri Pine        |  |  |  |
| Delonix regia        | Royal Poinciana   |  |  |  |
| Flindersia australis | Crow's Ash        |  |  |  |
| Tabebuia palmeri     | Pink Trumpet Tree |  |  |  |



**DELONIX REGIA AT DECISION MAKING POINTS** 

#### **5.2** TREES ON ACCESS PLACE

# Planting schedule

| Botanical                        | Common              |  |  |  |
|---