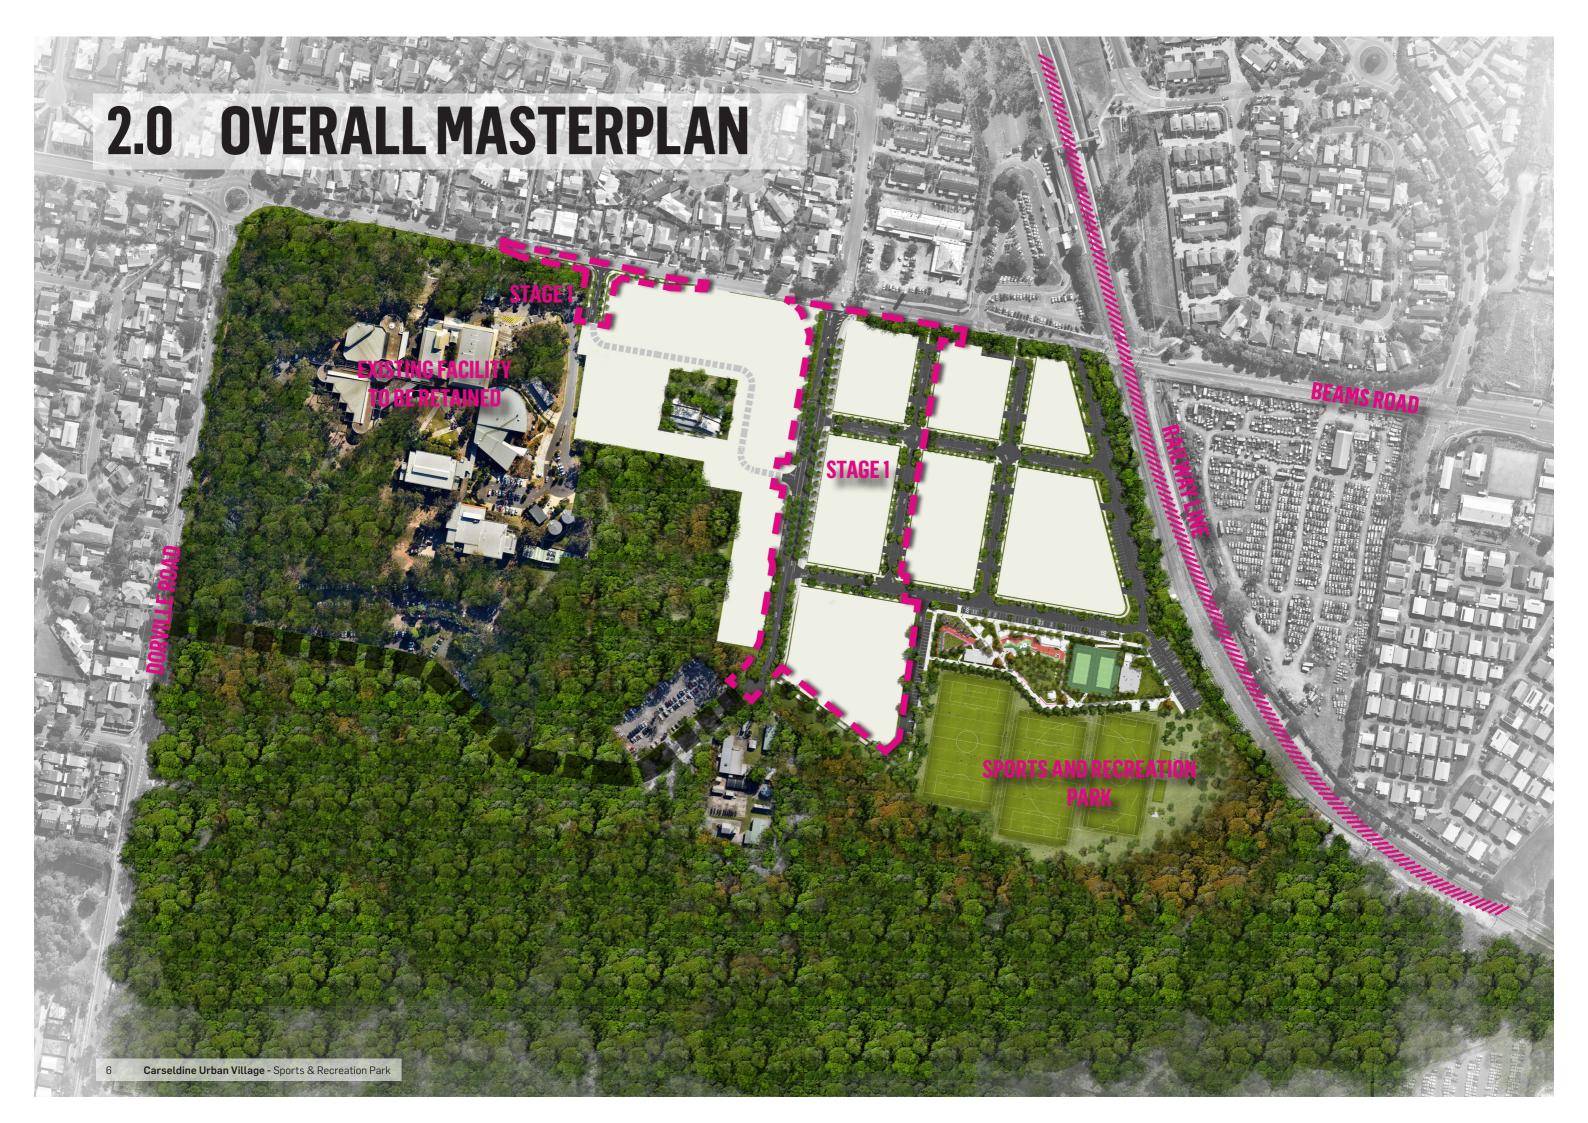

# 1.0 CONTEXT

FITZGIBBON DEVELOPMENT AREA

CARSELDINE URBAN VILLAGE DEVELOPMENT AREA

## **ACCESS MOVEMENT AND CIRCULATION**

CARSELDINE URBAN VILLAGE DEVELOPMENT AREA

### LEGEND: 1 Precinct Public transport elements Proposed busway P Park and ride Proposed busway stop Access points Vehicle access Vehicle access for investigation Street network elements Village main street Shared road-busway on road Loop road - possible local bus route Access places Access lane Residential park esplanade Other elements Existing buildings STAGE 1 **SITE BOUNDARY**