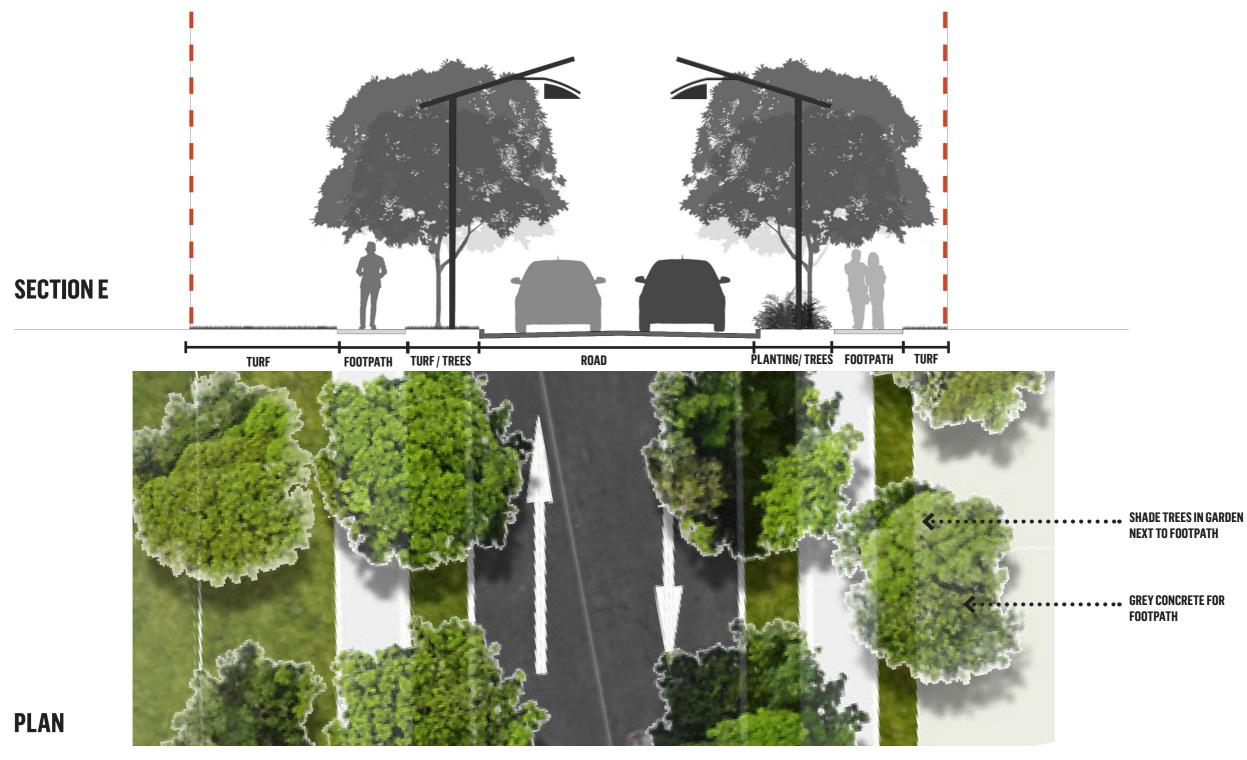

#### 4.5 **MODIFIED ACCESS PLACE (16.75M WIDE ROAD RESERVE) - SECTION E**

[BLANK PAGE]