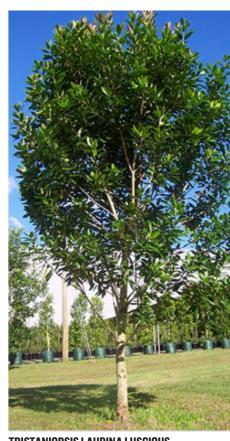

# Planting schedule

| Botanical                        | Common              |  |  |  |
|----------------------------------|---------------------|--|--|--|
| TREES                            |                     |  |  |  |
| Tristaniopsis laurina 'Luscious' | Water Gum           |  |  |  |
| Buckinghamia celsissima          | Ivory Curl          |  |  |  |
| Flindersia australis             | Crow's Ash          |  |  |  |
| Lophostemon confertus            | Brush Box           |  |  |  |
| Waterhousia floribunda           | Weeping Lilli Pilli |  |  |  |

FLINDERSIA AUSTRALIS

LOPHOSTEMON CONFERTUS

TRISTANIOPSIS LAURINA LUSCIOUS

WATERHOUSIA FLORIBUNDA

BUCKINGHAMIA CELSISSIMA