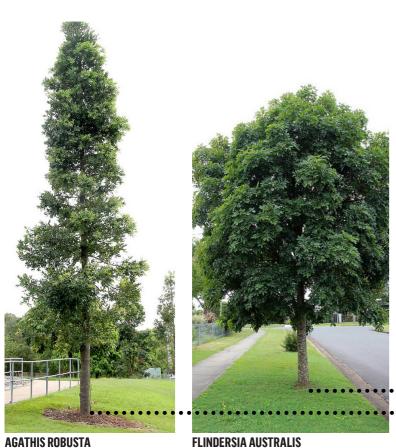

## Planting schedule

| Botanical            | Common            |  |  |  |
|----------------------|-------------------|--|--|--|
| FEATURE TREES        |                   |  |  |  |
| Agathis robusta      | Kauri Pine        |  |  |  |
| Delonix regia        | Royal Poinciana   |  |  |  |
| Flindersia australis | Crow's Ash        |  |  |  |
| Tabebuia palmeri     | Pink Trumpet Tree |  |  |  |