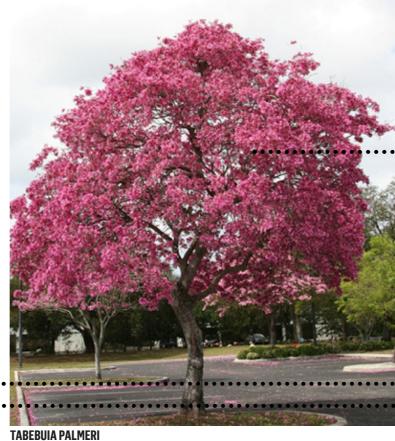

## Planting schedule

| Botanical            | Common            |  |  |  |
|----------------------|-------------------|--|--|--|
| FEATURE TREES        |                   |  |  |  |
| Agathis robusta      | Kauri Pine        |  |  |  |
| Delonix regia        | Royal Poinciana   |  |  |  |
| Flindersia australis | Crow's Ash        |  |  |  |
| Tabebuia palmeri     | Pink Trumpet Tree |  |  |  |