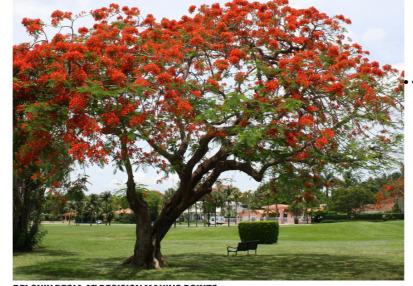

## Planting schedule

| Botanical            | Common            |  |  |  |
|----------------------|-------------------|--|--|--|
| FEATURE TREES        |                   |  |  |  |
| Agathis robusta      | Kauri Pine        |  |  |  |
| Delonix regia        | Royal Poinciana   |  |  |  |
| Flindersia australis | Crow's Ash        |  |  |  |
| Tabebuia palmeri     | Pink Trumpet Tree |  |  |  |

**DELONIX REGIA AT DECISION MAKING POINTS** 