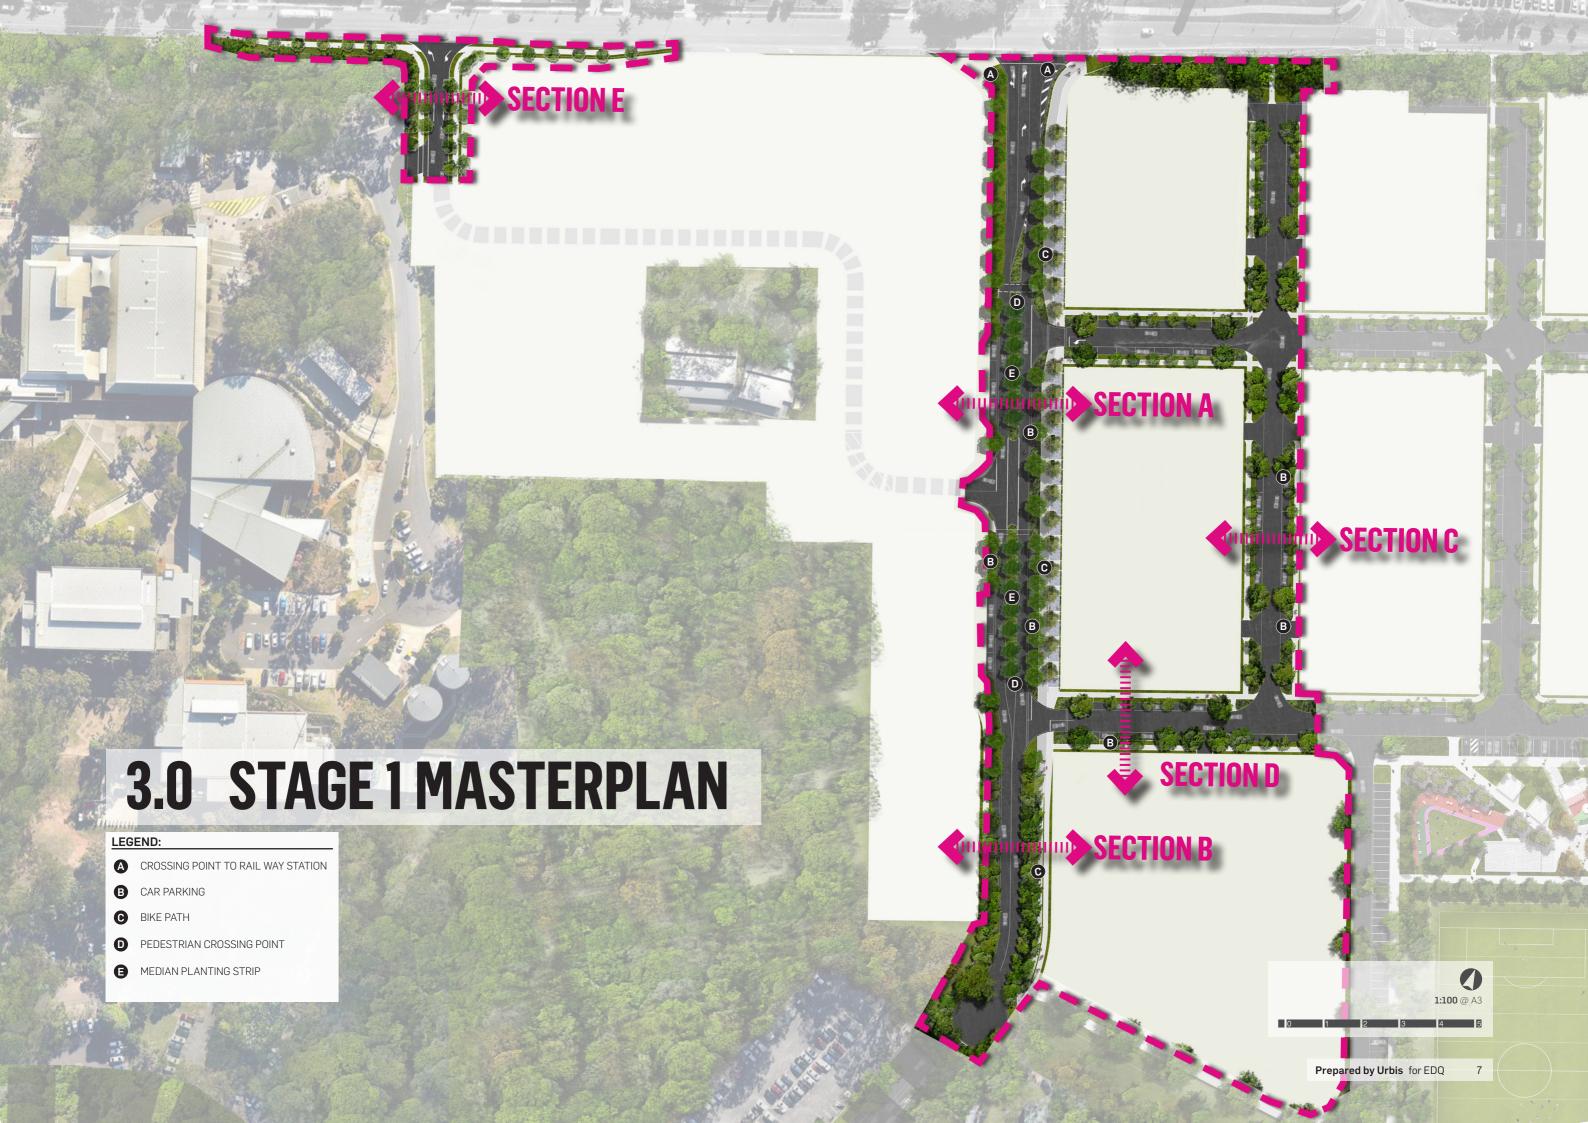

# 4.0 SECTIONS

#### 4.1 **VILLAGE MAIN STREET (27M WIDE ROAD RESERVE) - SECTION A**

**SECTION A** 

**PLAN** 

.. TREES IN GARDEN COMBINATION OF MATERIALS FOR **PAVEMENT** ••••• SHADE TREES NEXT TO BIKE ••••• SHADE TREES Carseldine Urban Village - Sports & Recreation Park SIGNITURE TREES IN FEATURE TREES NEXT TO

# 4.2 WESTERN ACCESS ROAD/ SHARED BUSWAY (23M WIDE ROAD RESERVE) - SECTION B

# 4.3 ACCESS PLACE (19M WIDE ROAD RESERVE) - SECTION C

#### 4.4 **LOOP ROAD (20M WIDE ROAD RESERVE) - SECTION D**

#### 4.5 **MODIFIED ACCESS PLACE (16.75M WIDE ROAD RESERVE) - SECTION E**

[BLANK PAGE]