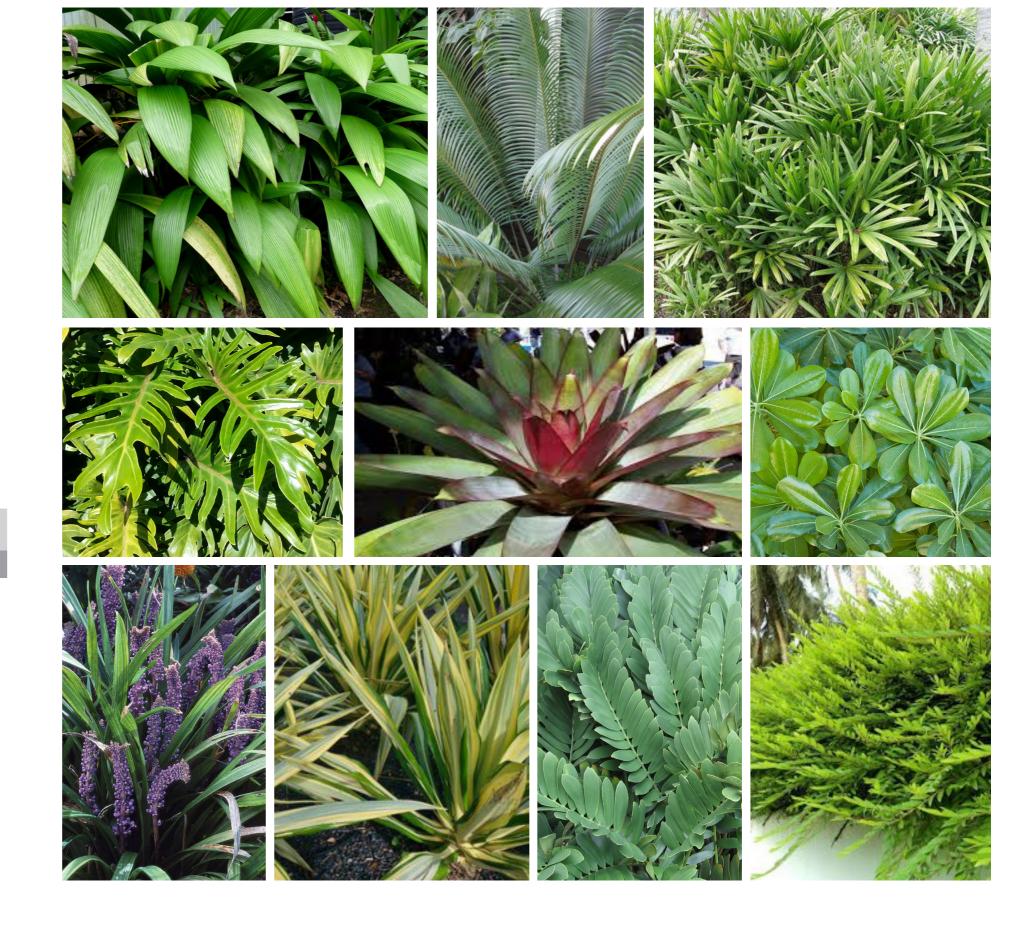

#### **5.3 GROUNDCOVERS**

## Planting schedule

| Botanical                     | Common                        |  |  |  |  |
|-------------------------------|-------------------------------|--|--|--|--|
| GROUNDCOVERS                  |                               |  |  |  |  |
| Alcantarea imperialis 'Rubra' | Alcantarea imperialis 'Rubra' |  |  |  |  |
| Crinum pedunculatum           | Swamp Lily                    |  |  |  |  |
| Dietes bicolor                | Dietes                        |  |  |  |  |
| Furcraea foetida              | Mauritius hemp                |  |  |  |  |
| Liriope muscari               | Evergreen Giant               |  |  |  |  |
| Lepidozamia peroffskyana      | Pineapple Zamia               |  |  |  |  |
| Molineria capitata            | Palm grass                    |  |  |  |  |
| Philodendron xanadu           | Xanadu Philodendron           |  |  |  |  |
| Phyllanthus myrtifolius       | Mousetail plant               |  |  |  |  |
| Rhapis excelsea               | Rhapis Palm                   |  |  |  |  |
| Zamia furfuracea              | Cardboard Cycad               |  |  |  |  |
|                               |                               |  |  |  |  |