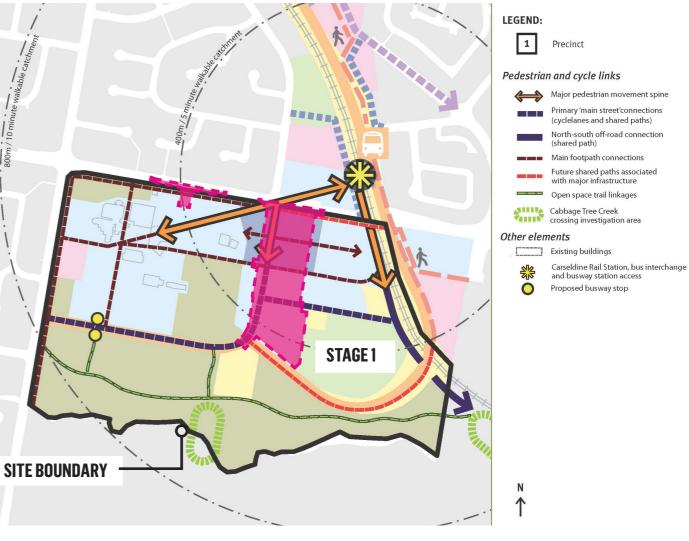

4 |
|-----|---------------------------|---|
| 2.0 | <b>OVERALL MASTERPLAN</b> | 6 |
| 3.0 | STAGE 1 MASTERPLAN        | 7 |
| 4.0 | SECTIONS                  | 8 |
| 5.0 | PLANTING PALETTE          | 1 |

# 1.0 CONTEXT



FITZGIBBON DEVELOPMENT AREA



CARSELDINE URBAN VILLAGE DEVELOPMENT AREA

## **ACCESS MOVEMENT AND CIRCULATION**

CARSELDINE URBAN VILLAGE DEVELOPMENT AREA

### LEGEND: 1 Precinct Public transport elements Proposed busway P Park and ride Proposed busway stop Access points Vehicle access Vehicle access for investigation Street network elements Village main street Shared road-busway on road Loop road - possible local bus route Access places Access lane Residential park esplanade Other elements Existing buildings STAGE 1 **SITE BOUNDARY**

## **PEDESTRIAN AND CYCLE LINKS**



CARSELDINE URBAN VILLAGE DEVELOPMENT AREA





# 4.0 SECTIONS

#### 4.1 **VILLAGE MAIN STREET (27M WIDE ROAD RESERVE) - SECTION A**



**SECTION A** 

**PLAN** 

.. TREES IN GARDEN COMBINATION OF MATERIALS FOR **PAVEMENT** ••••• SHADE TREES NEXT TO BIKE ••••• SHADE TREES Carseldine Urban Village - Sports & Recreation Park SIGNITURE TREES IN FEATURE TREES NEXT TO

**FOOTPATH** 

**MEDIAN** 

# 4.2 WESTERN ACCESS ROAD/ SHARED BUSWAY (23M WIDE ROAD RESERVE) - SECTION B



# 4.3 ACCESS PLACE (19M WIDE ROAD RESERVE) - SECTION C



#### 4.4 **LOOP ROAD (20M WIDE ROAD RESERVE) - SECTION D**



#### 4.5 **MODIFIED ACCESS PLACE (16.75M WIDE ROAD RESERVE) - SECTION E**



[BLANK PAGE]

# 5.0 PLANTING PALETTE

#### 5.1 **TREES ON MAIN STREET**









## Planting schedule

| Botanical            |