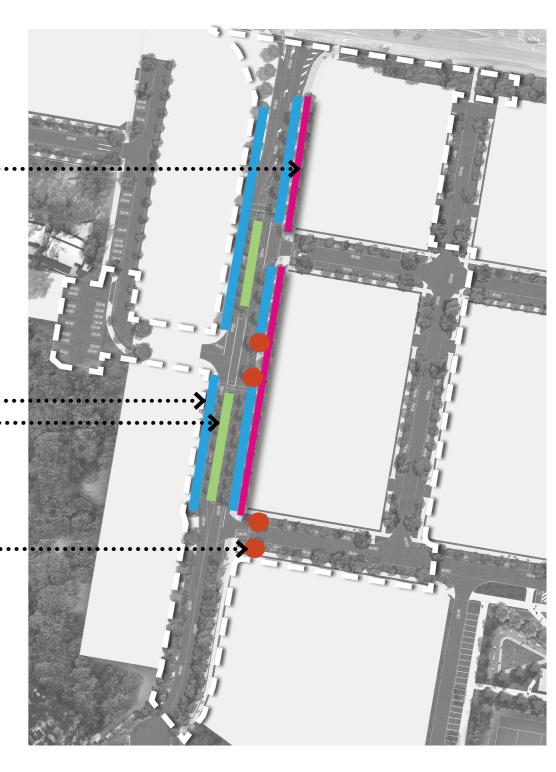

#### 4.1 **VILLAGE MAIN STREET (27M WIDE ROAD RESERVE) - SECTION A**

**SECTION A** 

**PLAN** 

.. TREES IN GARDEN COMBINATION OF MATERIALS FOR **PAVEMENT** ••••• SHADE TREES NEXT TO BIKE ••••• SHADE TREES Carseldine Urban Village - Sports & Recreation Park SIGNITURE TREES IN FEATURE TREES NEXT TO

**FOOTPATH** 

**MEDIAN** 