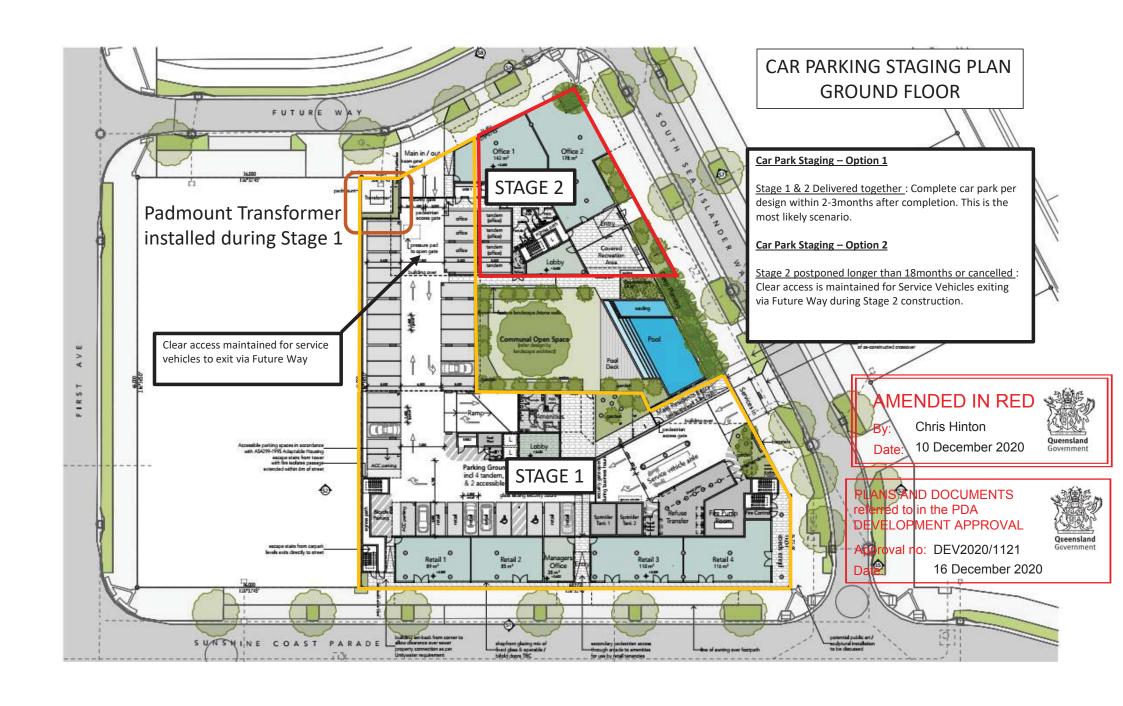

## AMENDED IN RED

By: Chris Hinton

Date: 10 December 2020

Queensland

49.000 Level 14 46.100 Level 13 43.200 Level 12 opaque glass f500mm -high from floor level to western glazing 40.300 F Level 11 37.400 Level 10 34.500 Level 9 31.600 Level 8 28.700 solid balustrades Level 7 up to 1m min. 25.800 opaque glass 1500mm high from floor level to western glazing Level 6 22.900 STAGE 1 Level 5 STAGE 2 20.000 Level 4 17.100 Level 3 14.200 Level 2 11.000 Level 1 8.100 SUNSHINE COAST **FUTURE WAY** Clear access maintained for Service Vehicles exiting PARADE

PLANS AND DOCUMENTS referred to in the PDA DEVELOPMENT APPROVAL

via Future Way during Stage 2 construction

Date: 16 December 2020

Approval no: DEV2020/1121