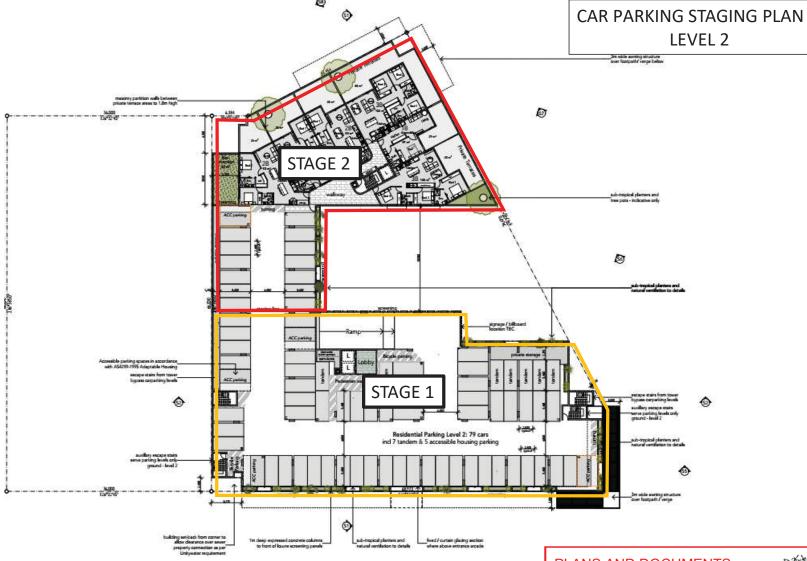

## **AMENDED IN RED**

By: Chris Hinton







PLANS AND DOCUMENTS referred to in the PDA DEVELOPMENT APPROVAL

Approval no: DEV2020/1121

Date: 16 December 2020



## AMENDED IN RED

By: Chris Hinton

Date: 10 December 2020



Queensland

49.000 Level 14 46.100 Level 13 43.200 Level 12 opaque glass f500mm -high from floor level to western glazing 40.300 F Level 11 37.400 Level 10 34.500 Level 9 31.600 Level 8 28.700 solid balustrades Level 7 up to 1m min. 25.800 opaque glass 1500mm high from floor level to western glazing Level 6 22.900 STAGE 1 Level 5 STAGE 2 20.000 Level 4 17.100 Level 3 14.200 Level 2 11.000 Level 1 8.100 SUNSHINE COAST **FUTURE WAY** Clear access maintained for Service Vehicles exiting PARADE

PLANS AND DOCUMENTS referred to in the PDA DEVELOPMENT APPROVAL

via Future Way during Stage 2 construction

Date: 16 De