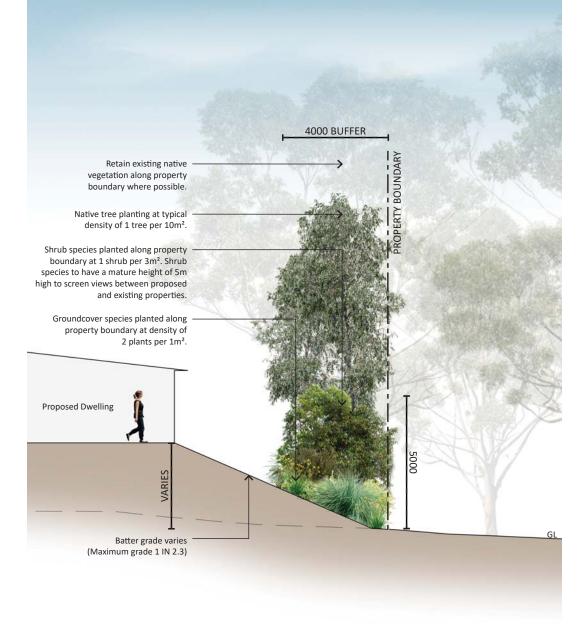

COVERSHEET AND LOCATION PLAN

| PLANT SCHEDULE - SOUTHERN INTERFACE LANDSCAPE ZONE (4m SETBACK) |                                           |                              |                |          |
|-----------------------------------------------------------------|-------------------------------------------|------------------------------|----------------|----------|
| CODE                                                            | SPECIES                                   | COMMON NAME                  | FORM           | POT SIZE |
| TREES - Typica                                                  | al density 1 tree per 10 m <sup>2</sup>   |                              |                |          |
| ALL lit                                                         | Allocasuarina littoralis                  | Black She Oak                | Tree           | 140mm    |
| COR cit                                                         | Corymbia citriodora                       | Spotted Gum                  | Tree           | 140mm    |
| COR int                                                         | Corymbia intermedia                       | Pink Bloodwood               | Tree           | 140mm    |
| EUC ter                                                         | Eucalyptus tereticornis                   | Forest Red Gum               | Tree           | 140mm    |
| EUC sid                                                         | Eucalyptus siderophloia                   | Grey lornbark                | Tree           | 140mm    |
|                                                                 |                                           |                              |                |          |
| SHRUBS - Typ                                                    | ical density 1 shrub per 3 m <sup>2</sup> |                              |                |          |
| ACA dia                                                         | Acacia diaparrima                         | Hickory Wattle               | Shrub          | 140mm    |
| ALP exc                                                         | Alpitonia excelsa                         | Soap Tree                    | Shrub          | 140mm    |
| ACA fim                                                         | Acacia fimbriata                          | Frindged Wattle              | Shrub          | 140mm    |
| ACA lei                                                         | Acacia leiocalyx                          | Early Flowering Black Wattle | Shrub          | 140mm    |
| BRE obl                                                         | Breynia oblongifolia                      | Coffee Bush                  | Shrub          | 140mm    |
| TRE tom                                                         | Trema tomentosa                           | Poison Peach                 | Shrub          | 50mm     |
|                                                                 |                                           |                              |                |          |
| GROUND CO                                                       | /ERS - Typical density 2 groundcov        | vers per 1 m²                |                |          |
| CYM ref                                                         | Cymbopogon refractus                      | Barbed Wire Grass            | Grass          | 50mm     |
| GAH asp                                                         | Gahnia aspera                             | Orange Fruited Sword Sedge   | Sedge          | 50mm     |
| IMP cyl                                                         | Imperata cylindrica                       | Blady Grass                  | Grass          | 50mm     |
| JUN usi                                                         | Juncus usitatus                           | Common Rush                  | Sedge          | 50mm     |
| LOM mat                                                         | Lomandra multiflora                       | Mat Rush                     | Grass          | 50mm     |
| LOM lon                                                         | Lomandra longifolia                       | Mat Rush                     | Perennial Herb | 50mm     |
| THE tri                                                         | Themeda triandra                          | Kangaroo Grass               | Grass          | 50mm     |

## PEBBLE CREEK WEST ORCHARD PROPERTY GROUP

| PROPOSED PLAN | F PALETTE AND D | DETAILED PLANTING S | ECTION |
|---------------|-----------------|---------------------|--------|
| SCALE         | DATE            | DRAWING NO          | ISSUE  |
| 1:100 @ A3    | 17.01.2020      | 620.12664-00200-101 | А      |

5m 0 1 2

SCALE 1:100 @ A3