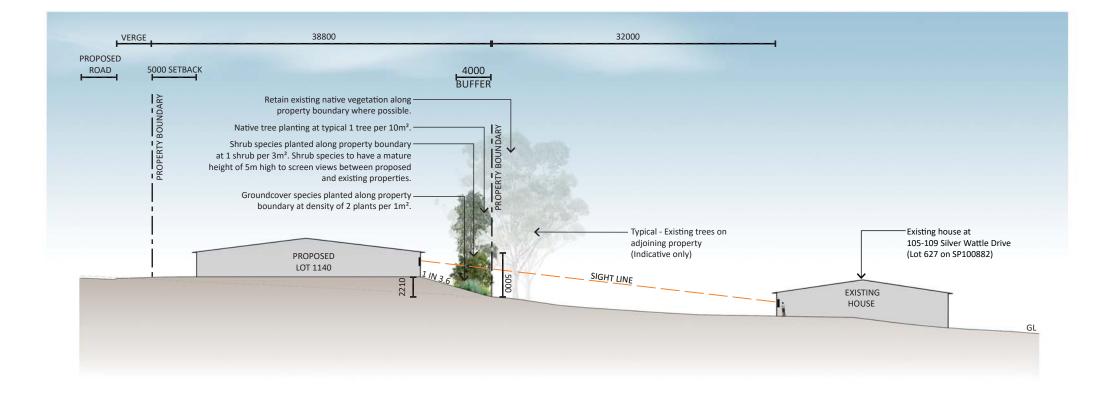

COVERSHEET AND LOCATION PLAN

| PLANT SCHEDULE - SOUTHERN INTERFACE LANDSCAPE ZONE (4m SETBACK) |                                           |                              |                |          |
|-----------------------------------------------------------------|-------------------------------------------|------------------------------|----------------|----------|
| CODE                                                            | SPECIES                                   | COMMON NAME                  | FORM           | POT SIZE |
| TREES - Typica                                                  | al density 1 tree per 10 m <sup>2</sup>   |                              |                |          |
| ALL lit                                                         | Allocasuarina littoralis                  | Black She Oak                | Tree           | 140mm    |
| COR cit                                                         | Corymbia citriodora                       | Spotted Gum                  | Tree           | 140mm    |
| COR int                                                         | Corymbia intermedia                       | Pink Bloodwood               | Tree           | 140mm    |
| EUC ter                                                         | Eucalyptus tereticornis                   | Forest Red Gum               | Tree           | 140mm    |
| EUC sid                                                         | Eucalyptus siderophloia                   | Grey lornbark                | Tree           | 140mm    |
|                                                                 |                                           |                              |                |          |
| SHRUBS - Typ                                                    | ical density 1 shrub per 3 m <sup>2</sup> |                              |                |          |
| ACA dia                                                         | Acacia diaparrima                         | Hickory Wattle               | Shrub          | 140mm    |
| ALP exc                                                         | Alpitonia excelsa                         | Soap Tree                    | Shrub          | 140mm    |
| ACA fim                                                         | Acacia fimbriata                          | Frindged Wattle              | Shrub          | 140mm    |
| ACA lei                                                         | Acacia leiocalyx                          | Early Flowering Black Wattle | Shrub          | 140mm    |
| BRE obl                                                         | Breynia oblongifolia                      | Coffee Bush                  | Shrub          | 140mm    |
| TRE tom                                                         | Trema tomentosa                           | Poison Peach                 | Shrub          | 50mm     |
|                                                                 |                                           |                              |                |          |
| GROUND CO                                                       | /ERS - Typical density 2 groundcov        | vers per 1 m²                |                |          |
| CYM ref                                                         | Cymbopogon refractus                      | Barbed Wire Grass            | Grass          | 50mm     |
| GAH asp                                                         | Gahnia aspera                             | Orange Fruited Sword Sedge   | Sedge          | 50mm     |
| IMP cyl                                                         | Imperata cylindrica                       | Blady Grass                  | Grass          | 50mm     |
| JUN usi                                                         | Juncus usitatus                           | Common Rush                  | Sedge          | 50mm     |
| LOM mat                                                         | Lomandra multiflora                       | Mat Rush                     | Grass          | 50mm     |
| LOM lon                                                         | Lomandra longifolia                       | Mat Rush                     | Perennial Herb | 50mm     |
| THE tri                                                         | Themeda triandra                          | Kangaroo Grass               | Grass          | 50mm     |

## PEBBLE CREEK WEST ORCHARD PROPERTY GROUP

 LANDSCAPE SECTION CC

 SCALE
 DATE
 DRAWING NO
 ISSUE

 1:300 @ A3
 17.01.2020
 620.12664-00200-104
 A