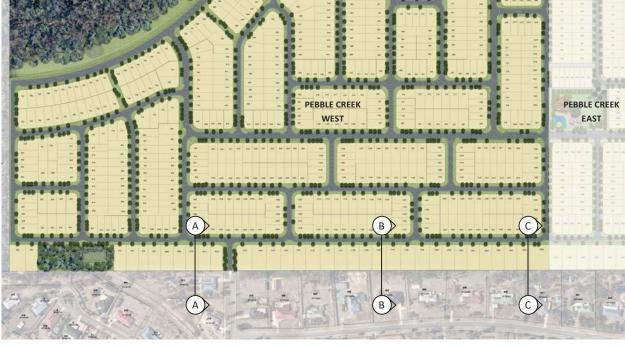

## PEBBLE CREEK (WEST), SOUTH MACLEAN PLANTING BUFFER

LANDSCAPE SECTIONS PACKAGE Mountain Ridge Road, South Maclean QLD ORCHARD PROPERTY GROUP

LOCATION PLAN N.T.S

PEBBLE CREEK WEST ORCHARD PROPERTY GROUP

COVERSHEET AND LOCATION PLAN

| PLANT SCHEDULE - SOUTHERN INTERFACE LANDSCAPE ZONE (4m SETBACK) |                                           |                              |                |          |
|-----------------------------------------------------------------|-------------------------------------------|------------------------------|----------------|----------|
| CODE                                                            | SPECIES                                   | COMMON NAME                  | FORM           | POT SIZE |
| TREES - Typica                                                  | al density 1 tree per 10 m <sup>2</sup>   |                              |                |          |
| ALL lit                                                         | Allocasuarina littoralis                  | Black She Oak                | Tree           | 140mm    |
| COR cit                                                         | Corymbia citriodora                       | Spotted Gum                  | Tree           | 140mm    |
| COR int                                                         | Corymbia intermedia                       | Pink Bloodwood               | Tree           | 140mm    |
| EUC ter                                                         | Eucalyptus tereticornis                   | Forest Red Gum               | Tree           | 140mm    |
| EUC sid                                                         | Eucalyptus siderophloia                   | Grey lornbark                | Tree           | 140mm    |
|                                                                 |                                           |                              |                |          |
| SHRUBS - Typ                                                    | ical density 1 shrub per 3 m <sup>2</sup> |                              |                |          |
| ACA dia                                                         | Acacia diaparrima                         | Hickory Wattle               | Shrub          | 140mm    |
| ALP exc                                                         | Alpitonia excelsa                         | Soap Tree                    | Shrub          | 140mm    |
| ACA fim                                                         | Acacia fimbriata                          | Frindged Wattle              | Shrub          | 140mm    |
| ACA lei                                                         | Acacia leiocalyx                          | Early Flowering Black Wattle | Shrub          | 140mm    |
| BRE obl                                                         | Breynia oblongifolia                      | Coffee Bush                  | Shrub          | 140mm    |
| TRE tom                                                         | Trema tomentosa                           | Poison Peach                 | Shrub          | 50mm     |
|                                                                 |                                           |                              |                |          |
| GROUND CO                                                       | /ERS - Typical density 2 groundcov        | vers per 1 m²                |                |          |
| CYM ref                                                         | Cymbopogon refractus                      | Barbed Wire Grass            | Grass          | 50mm     |
| GAH asp                                                         | Gahnia aspera                             | Orange Fruited Sword Sedge   | Sedge          | 50mm     |
| IMP cyl                                                         | Imperata cylindrica                       | Blady Grass                  | Grass          | 50mm     |
| JUN usi                                                         | Juncus usitatus                           | Common Rush                  | Sedge          | 50mm     |
| LOM mat                                                         | Lomandra multiflora                       | Mat Rush                     | Grass          | 50mm     |
| LOM lon                                                         | Lomandra longifolia                       | Mat Rush                     | Perennial Herb | 50mm     |
| THE tri                                                         | Themeda triandra                          | Kangaroo Grass               | Grass          | 50mm     |