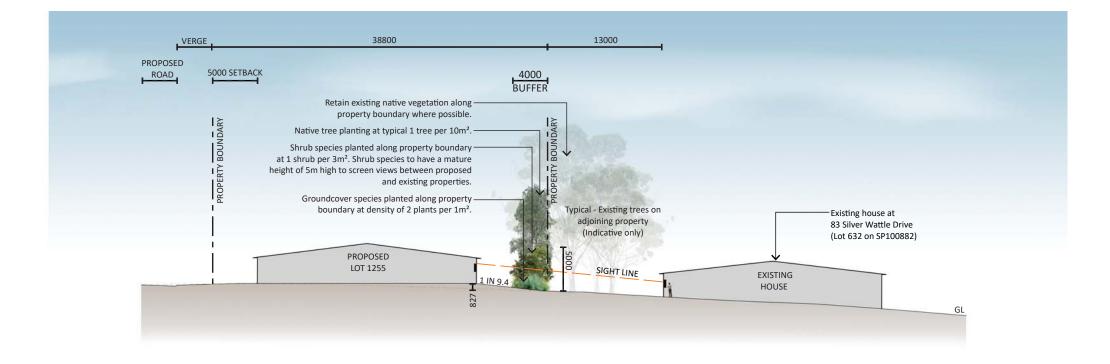

## PEBBLE CREEK WEST ORCHARD PROPERTY GROUP

|                     | LANDSCAPE SE |                     | CTION AA |  |
|---------------------|--------------|---------------------|----------|--|
| SCALE<br>1:300 @ A3 | DATE         | DRAWING NO          | ISSUE    |  |
| 1.500 @ AS          | 17.01.2020   | 620.12664-00200-102 | A        |  |