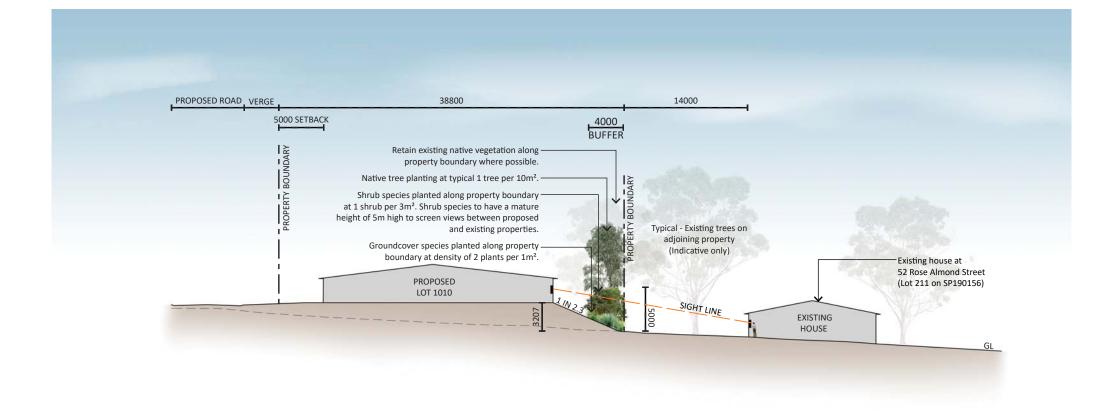

COVERSHEET AND LOCATION PLAN

| PLANT SCHEDULE - SOUTHERN INTERFACE LANDSCAPE ZONE (4m SETBACK) |                                           |                              |                |          |
|-----------------------------------------------------------------|-------------------------------------------|------------------------------|----------------|----------|
| CODE                                                            | SPECIES                                   | COMMON NAME                  | FORM           | POT SIZE |
| TREES - Typica                                                  | al density 1 tree per 10 m <sup>2</sup>   |                              |                |          |
| ALL lit                                                         | Allocasuarina littoralis                  | Black She Oak                | Tree           | 140mm    |
| COR cit                                                         | Corymbia citriodora                       | Spotted Gum                  | Tree           | 140mm    |
| COR int                                                         | Corymbia intermedia                       | Pink Bloodwood               | Tree           | 140mm    |
| EUC ter                                                         | Eucalyptus tereticornis                   | Forest Red Gum               | Tree           | 140mm    |
| EUC sid                                                         | Eucalyptus siderophloia                   | Grey lornbark                | Tree           | 140mm    |
|                                                                 |                                           |                              |                |          |
| SHRUBS - Typ                                                    | ical density 1 shrub per 3 m <sup>2</sup> |                              |                |          |
| ACA dia                                                         | Acacia diaparrima                         | Hickory Wattle               | Shrub          | 140mm    |
| ALP exc                                                         | Alpitonia excelsa                         | Soap Tree                    | Shrub          | 140mm    |
| ACA fim                                                         | Acacia fimbriata                          | Frindged Wattle              | Shrub          | 140mm    |
| ACA lei                                                         | Acacia leiocalyx                          | Early Flowering Black Wattle | Shrub          | 140mm    |
| BRE obl                                                         | Breynia oblongifolia                      | Coffee Bush                  | Shrub          | 140mm    |
| TRE tom                                                         | Trema tomentosa                           | Poison Peach                 | Shrub          | 50mm     |
|                                                                 |                                           |                              |                |          |
| GROUND CO                                                       | /ERS - Typical density 2 groundcov        | vers per 1 m²                |                |          |
| CYM ref                                                         | Cymbopogon refractus                      | Barbed Wire Grass            | Grass          | 50mm     |
| GAH asp                                                         | Gahnia aspera                             | Orange Fruited Sword Sedge   | Sedge          | 50mm     |
| IMP cyl                                                         | Imperata cylindrica                       | Blady Grass                  | Grass          | 50mm     |
| JUN usi                                                         | Juncus usitatus                           | Common Rush                  | Sedge          | 50mm     |
| LOM mat                                                         | Lomandra multiflora                       | Mat Rush                     | Grass          | 50mm     |
| LOM lon                                                         | Lomandra longifolia                       | Mat Rush                     | Perennial Herb | 50mm     |
| THE tri                                                         | Themeda triandra                          | Kangaroo Grass               | Grass          | 50mm     |

## PEBBLE CREEK WEST ORCHARD PROPERTY GROUP

|                     | LANDSCAPE SE |                     | CTION AA |  |
|---------------------|--------------|---------------------|----------|--|
| SCALE<br>1:300 @ A3 | DATE         | DRAWING NO          | ISSUE    |  |
| 1.500 @ AS          | 17.01.2020   | 620.12664-00200-102 | A        |  |