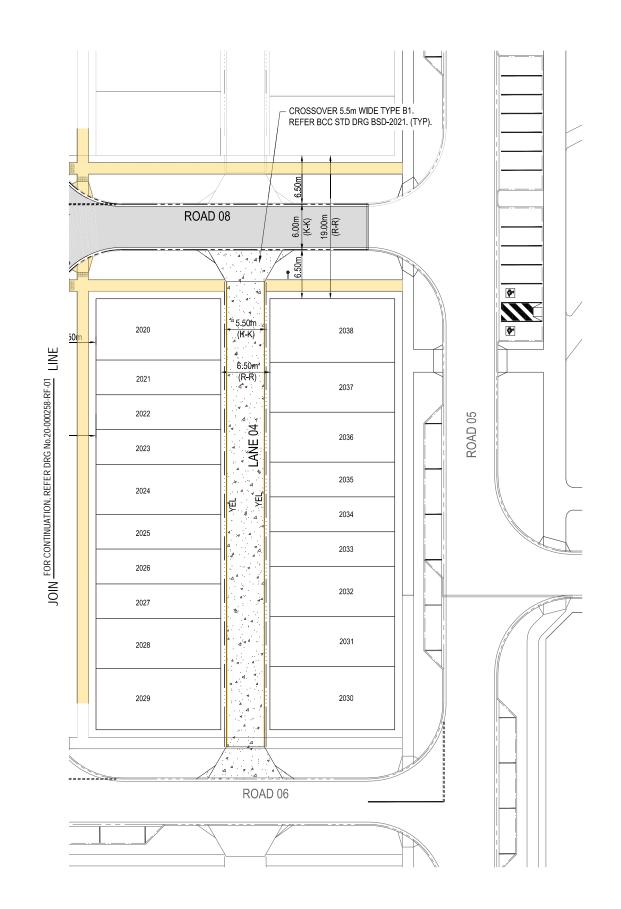

## SIGN LEGEND

|          | -                              |
|----------|--------------------------------|
| •        | SINGLE STREET NAME SIGN        |
| -        | DOUBLE STREET NAME SIGN        |
| •        | ROAD SIGN WITH SIGN IDENTIFIER |
| <u> </u> | DOUBLE POST SIGN               |

## PAVEMENT MARKING LEGEND

| PAVEMENT MARKINGS        | LENGTH(m) |  |
|--------------------------|-----------|--|
| PARKING BAY LINE (PL)    | -         |  |
|                          | 1.0       |  |
| UNBROKEN LANE LINE (ULL) | -         |  |
| EDGE LINE (EL)           | -         |  |
| GIVE WAY LINE (GWL)      | 0.6       |  |
| BARRIER LINE (BL)        | -         |  |
| SEPERATION LINE (SL)     | 3.0       |  |
| YELLOW EDGE LINE (YEL)   | -         |  |
|                          |           |  |