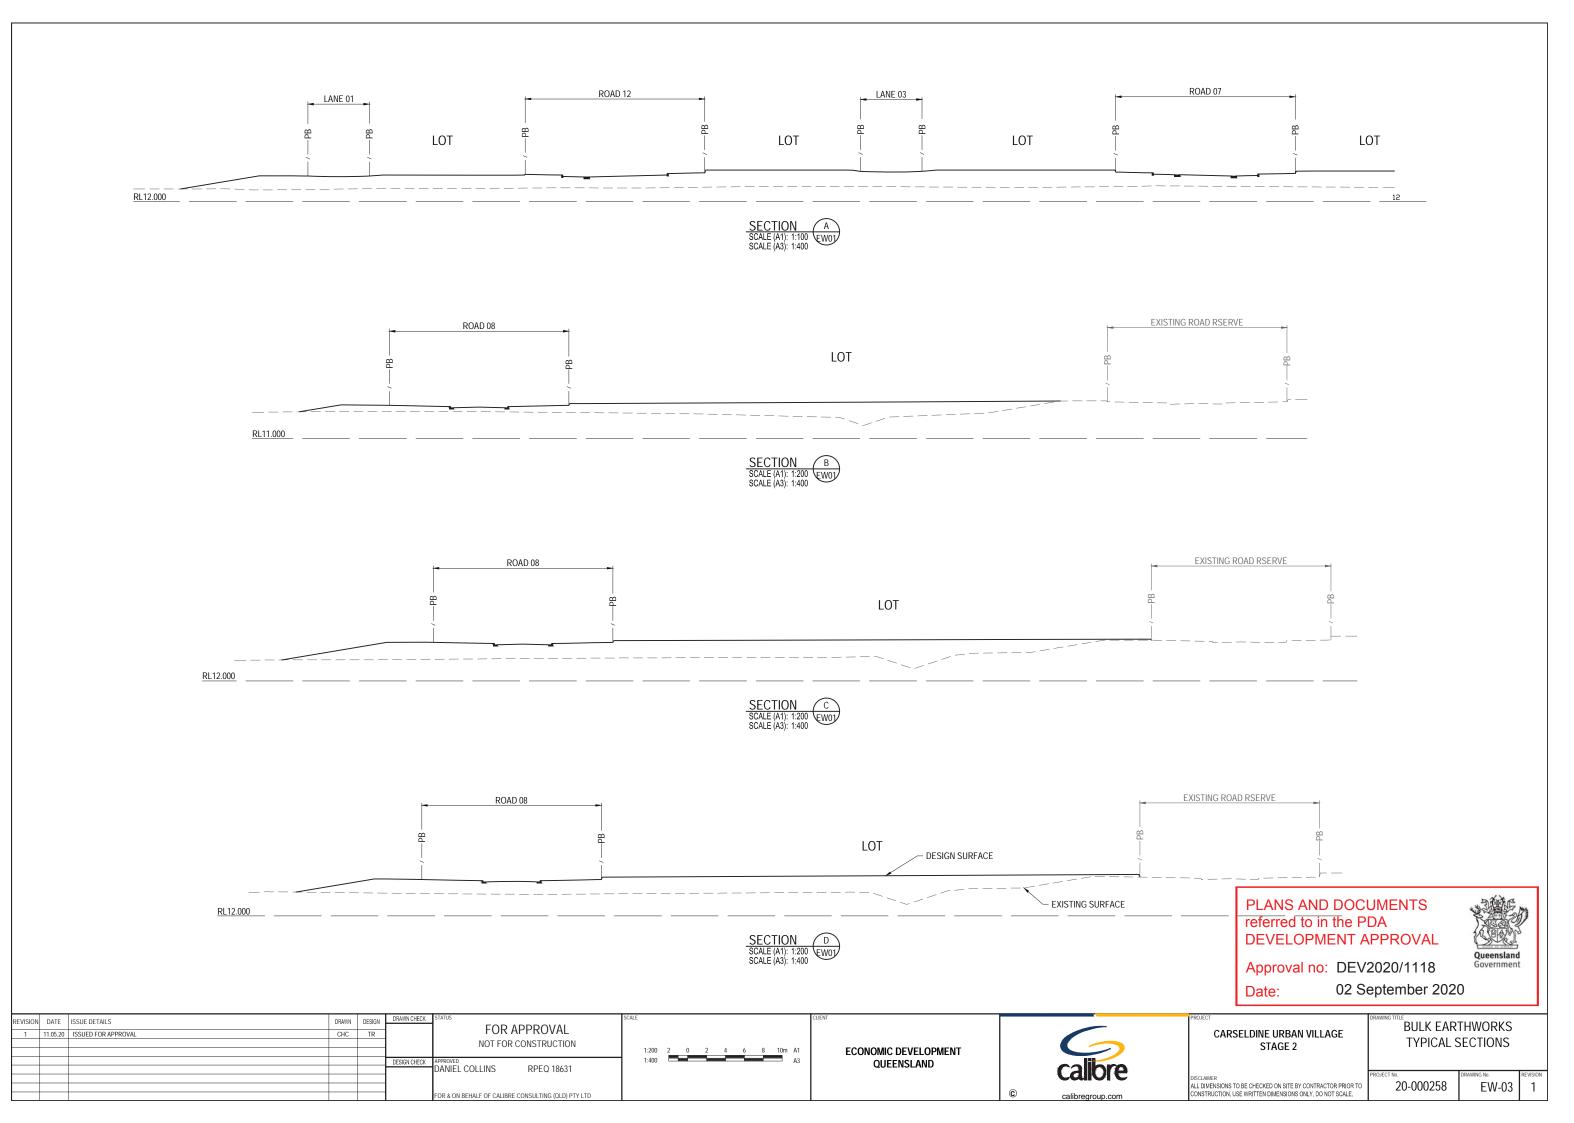

- EXISTING LIDAR CONTOUR (0.50m INTERVALS) DESIGN SURFACE CONTOUR (0.25m INTERVALS)
- AREA OF CUT
- AREA OF FILL
- PROPOSED EARTHWORKS BATTER
- PROPOSED DRAIN FLOW DIRECTION
- PROPOSED BARRIER KERB ONLY TYPE 'E'
- PROPOSED BARRIER KERB & CHANNEL TYPE 'E'
- PROPOSED CONCRETE INVERT
- PROPOSED EDGE THICKENING
- PROPOSED MOUNTABLE WITH BACKING STRIP
- EXISTING TREES