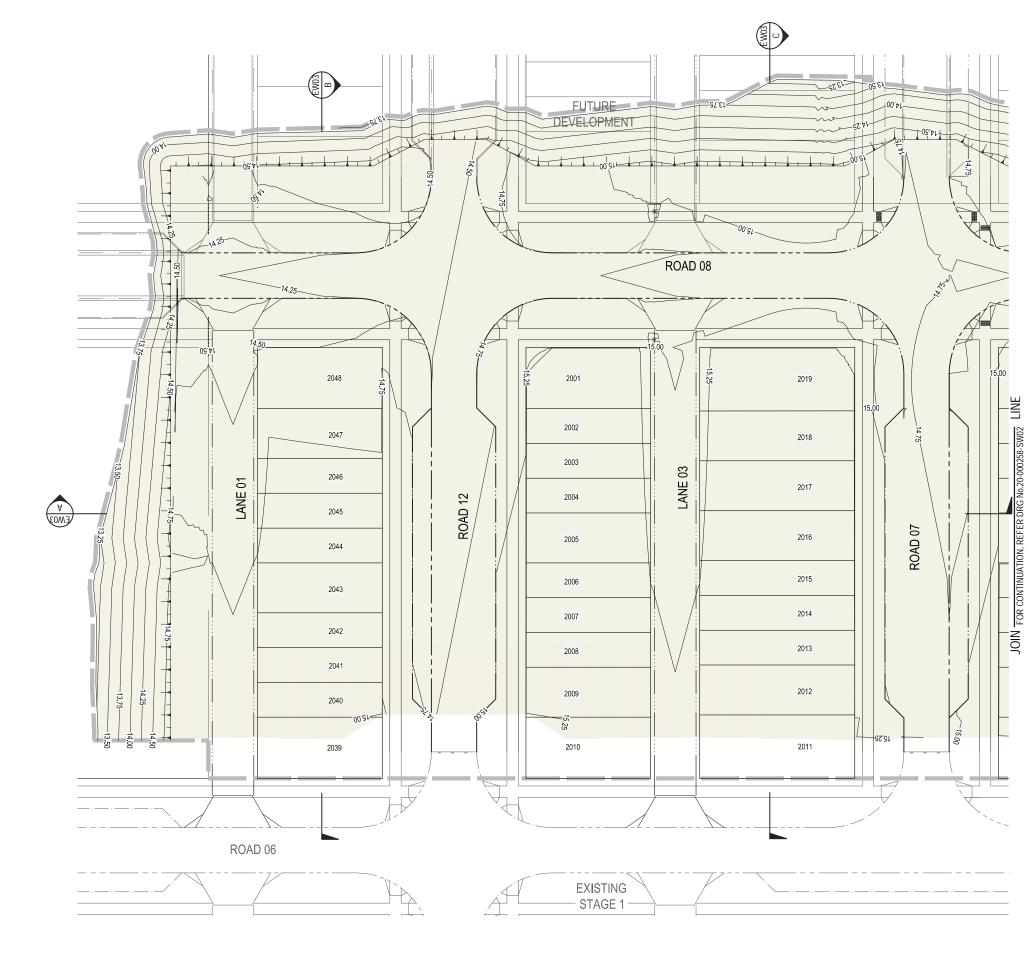

| Date. 02.0                                                                                                                          |                                             | 0                    |               |
|-------------------------------------------------------------------------------------------------------------------------------------|---------------------------------------------|----------------------|---------------|
| ROJECT<br>CARSELDINE URBAN VILLAGE<br>STAGE 2                                                                                       | DRAWING TITLE<br>BULK EAR<br>LAYOU<br>SHEET | T PLAN               |               |
| NSCLAMER<br>ALL DIMENSIONS TO BE CHECKED ON SITE BY CONTRACTOR PRIOR TO<br>CONSTRUCTION, USE WRITTEN DIMENSIONS ONLY, DO NOT SCALE. | PROJECT NO. 20-000258                       | DRAWING NO.<br>EW-01 | revision<br>1 |