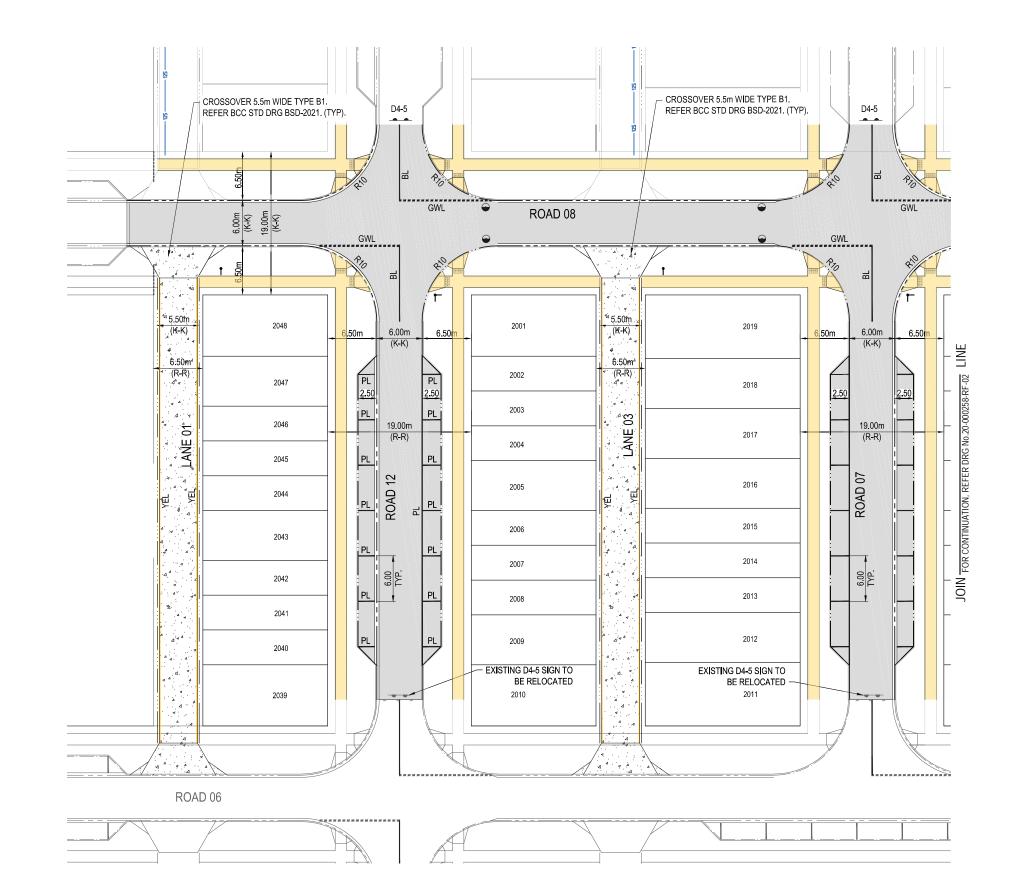

## SIGN LEGEND

|          | -                              |
|----------|--------------------------------|
| •        | SINGLE STREET NAME SIGN        |
| -        | DOUBLE STREET NAME SIGN        |
| •        | ROAD SIGN WITH SIGN IDENTIFIER |
| <u> </u> | DOUBLE POST SIGN               |

## PAVEMENT MARKING LEGEND

| PAVEMENT MARKINGS        | LENGTH(m) |  |
|--------------------------|-----------|--|
| PARKING BAY LINE (PL)    | -         |  |
|                          | 1.0       |  |
| UNBROKEN LANE LINE (ULL) | -         |  |
| EDGE LINE (EL)           | -         |  |
| GIVE WAY LINE (GWL)      | 0.6       |  |
| BARRIER LINE (BL)        | -         |  |
| SEPERATION LINE (SL)     | 3.0       |  |
| YELLOW EDGE LINE (YEL)   | -         |  |
|                          |           |  |