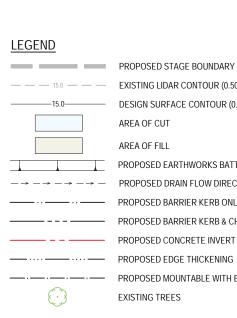

- EXISTING LIDAR CONTOUR (0.50m INTERVALS) DESIGN SURFACE CONTOUR (0.25m INTERVALS)
- AREA OF CUT
- AREA OF FILL
- PROPOSED EARTHWORKS BATTER
- PROPOSED DRAIN FLOW DIRECTION
- PROPOSED BARRIER KERB ONLY TYPE 'E'
- PROPOSED BARRIER KERB & CHANNEL TYPE 'E'
- PROPOSED CONCRETE INVERT
- PROPOSED EDGE THICKENING
- PROPOSED MOUNTABLE WITH BACKING STRIP
- EXISTING TREES