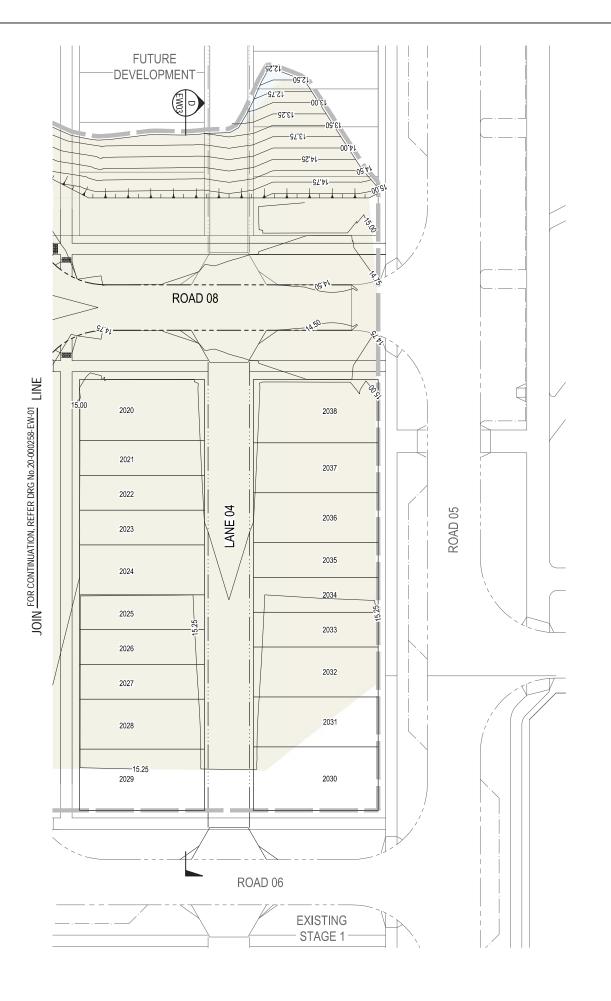

| Date. 02.0                                                                                                                          |                                             | 0                    |               |
|-------------------------------------------------------------------------------------------------------------------------------------|---------------------------------------------|----------------------|---------------|
| ROJECT<br>CARSELDINE URBAN VILLAGE<br>STAGE 2                                                                                       | DRAWING TITLE<br>BULK EAR<br>LAYOU<br>SHEET | T PLAN               |               |
| NSCLAMER<br>ALL DIMENSIONS TO BE CHECKED ON SITE BY CONTRACTOR PRIOR TO<br>CONSTRUCTION, USE WRITTEN DIMENSIONS ONLY, DO NOT SCALE. | PROJECT NO. 20-000258                       | DRAWING NO.<br>EW-01 | revision<br>1 |