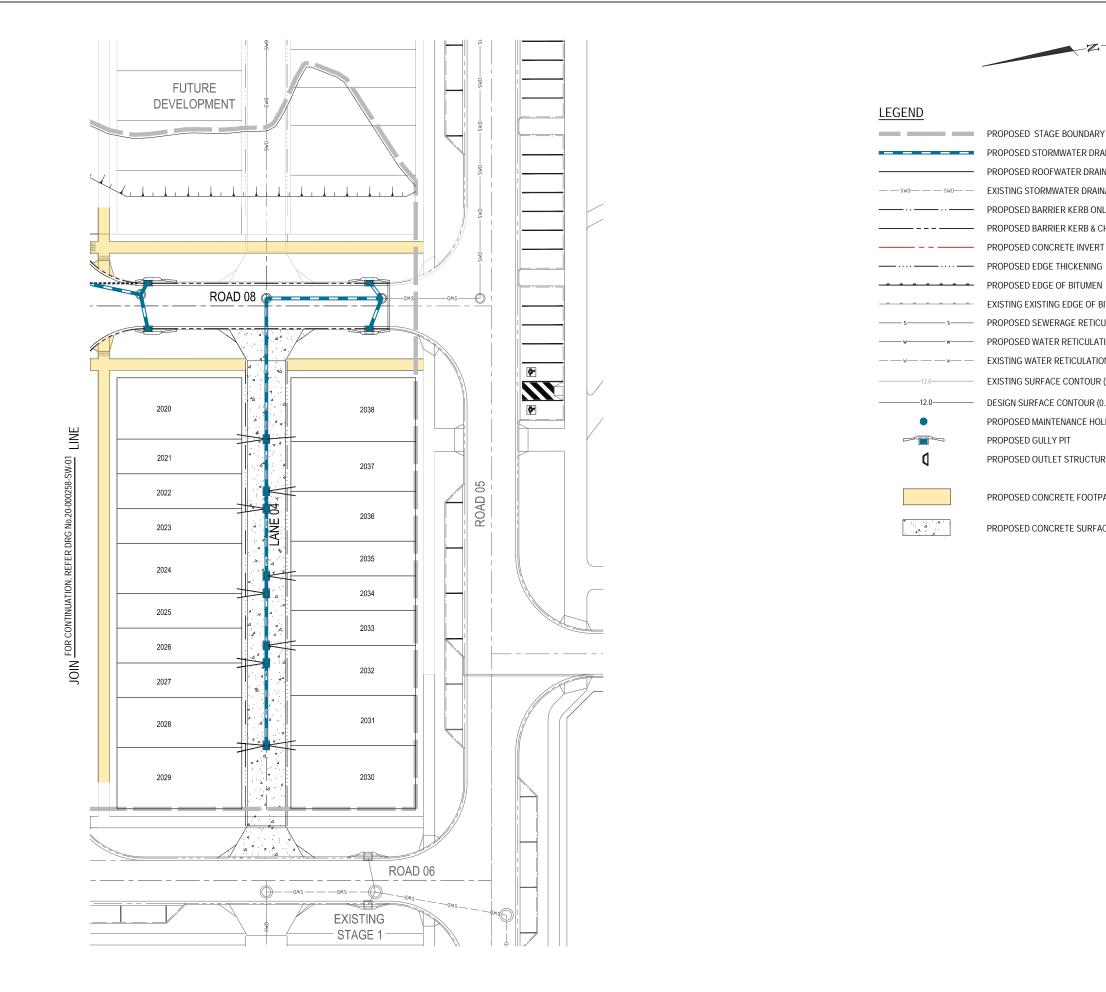

|               | PLANS AND DOCUMENTS<br>referred to in the PDA<br>DEVELOPMENT APPROVAL  |                                  | Ð             |  |  |  |  |
|---------------|------------------------------------------------------------------------|----------------------------------|---------------|--|--|--|--|
|               | Approval no:DEV2020/1118Queensland<br>GovernmentDate:02 September 2020 |                                  |               |  |  |  |  |
| OJECT<br>CARS | RSELDINE URBAN VILLAGE LAYOU                                           | ER CONCEP<br>JT PLAN<br>T 1 OF 2 | T             |  |  |  |  |
|               | NS TO BE CHECKED ON SITE BY CONTRACTOR PRIOR TO $20-000258$            | DRAWING NO.<br>SW-01             | revision<br>1 |  |  |  |  |

NOTE: FOR LEGEND REFER DRAWING 20-000258-SW-02

| REVISION DATE | ISSUE DETAILS       | DRAWN | DESIGN | DRAWN CHECK  | STATUS                                              | SCALE                          | CLIENT                             |                    |
|---------------|---------------------|-------|--------|--------------|-----------------------------------------------------|--------------------------------|------------------------------------|--------------------|
| 1 11.05.20    | ISSUED FOR APPROVAL | CHC   | TR     |              | FOR APPROVAL<br>NOT FOR CONSTRUCTION                |                                |                                    |                    |
|               |                     |       |        | DESIGN CHECK | APPROVED                                            | 1:250 5 0 5 10m A1<br>1:500 A3 | ECONOMIC DEVELOPMENT<br>QUEENSLAND |                    |
|               |                     |       |        |              | DANIEL COLLINS RPEQ 18631                           |                                | QUEENSLAND                         |                    |
|               |                     |       |        | ]            |                                                     |                                |                                    |                    |
|               |                     |       |        |              | FOR & ON BEHALF OF CALIBRE CONSULTING (QLD) PTY LTD |                                |                                    | C calibregroup.com |

- PROPOSED STAGE BOUNDARY
- PROPOSED STORMWATER DRAINAGE
- PROPOSED ROOFWATER DRAINAGE
- EXISTING STORMWATER DRAINAGE
- PROPOSED BARRIER KERB ONLY TYPE 'E'
- PROPOSED BARRIER KERB & CHANNEL TYPE 'E'
- PROPOSED CONCRETE INVERT
- EXISTING EXISTING EDGE OF BITUMEN
- PROPOSED SEWERAGE RETICULATION
- PROPOSED WATER RETICULATION
- EXISTING WATER RETICULATION
- EXISTING SURFACE CONTOUR (0.5m INTERVALS)
- DESIGN SURFACE CONTOUR (0.25m INTERVALS)
- PROPOSED MAINTENANCE HOLE
- PROPOSED OUTLET STRUCTURE
- PROPOSED CONCRETE FOOTPATH AND PRAM RAMPS
- PROPOSED CONCRETE SURFACING