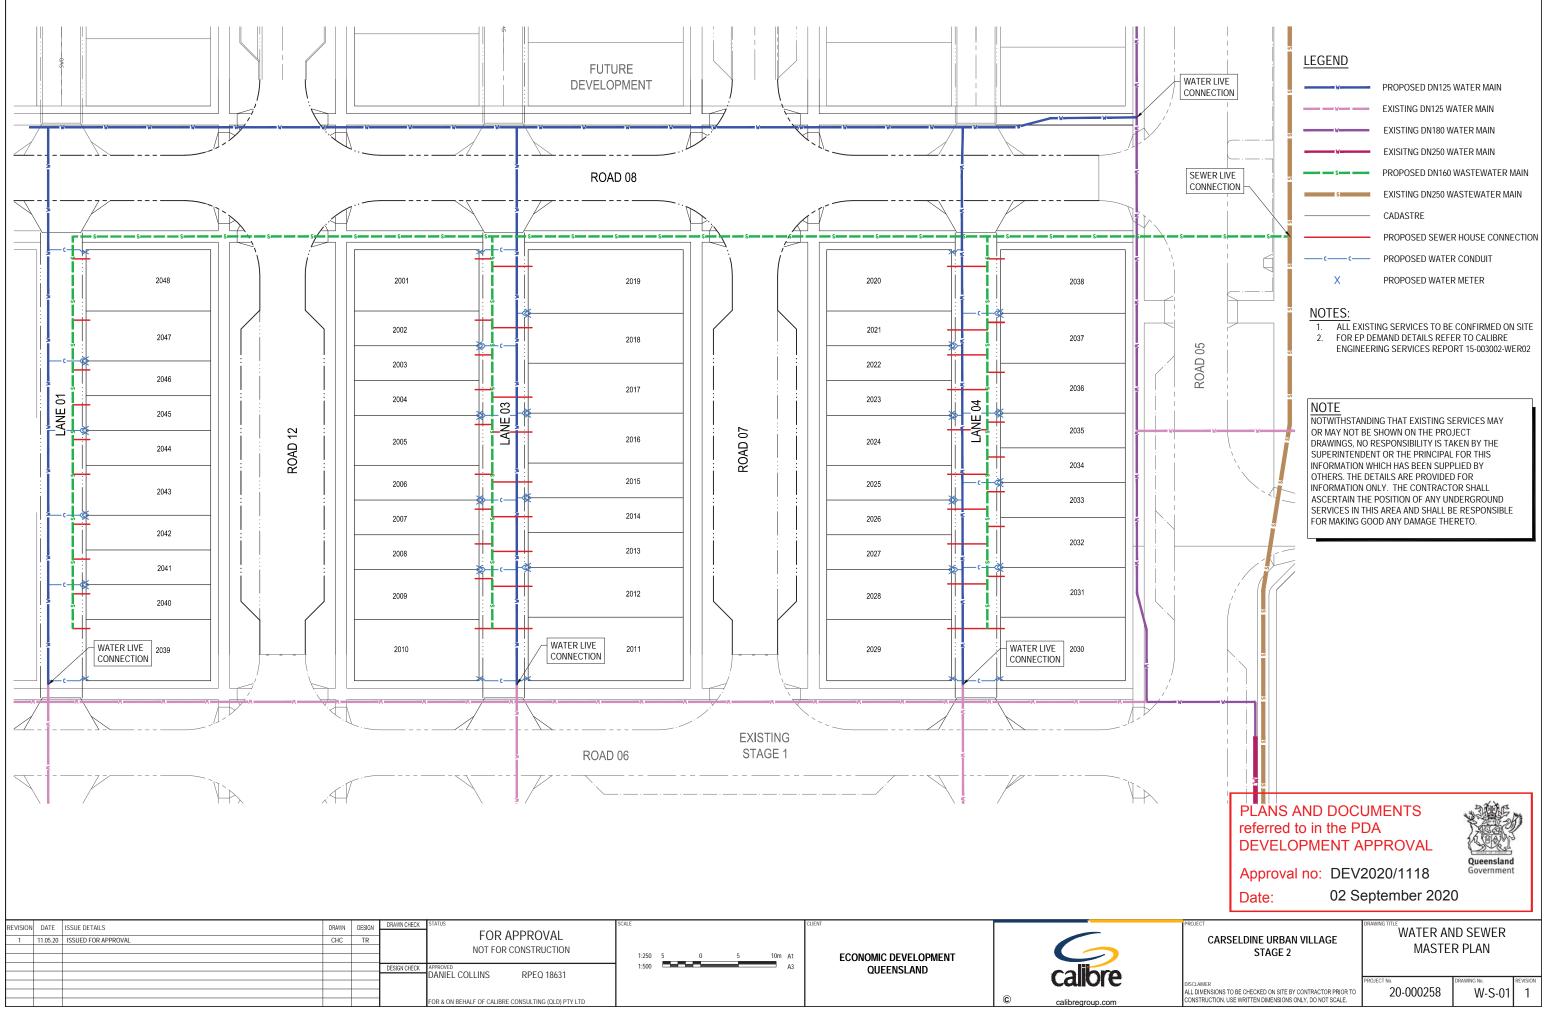

| Date. 02.0                                                                                                                          |                                             | 0                    |               |
|-------------------------------------------------------------------------------------------------------------------------------------|---------------------------------------------|----------------------|---------------|
| ROJECT<br>CARSELDINE URBAN VILLAGE<br>STAGE 2                                                                                       | DRAWING TITLE<br>BULK EAR<br>LAYOU<br>SHEET | T PLAN               |               |
| NSCLAMER<br>ALL DIMENSIONS TO BE CHECKED ON SITE BY CONTRACTOR PRIOR TO<br>CONSTRUCTION, USE WRITTEN DIMENSIONS ONLY, DO NOT SCALE. | PROJECT NO. 20-000258                       | DRAWING NO.<br>EW-01 | revision<br>1 |