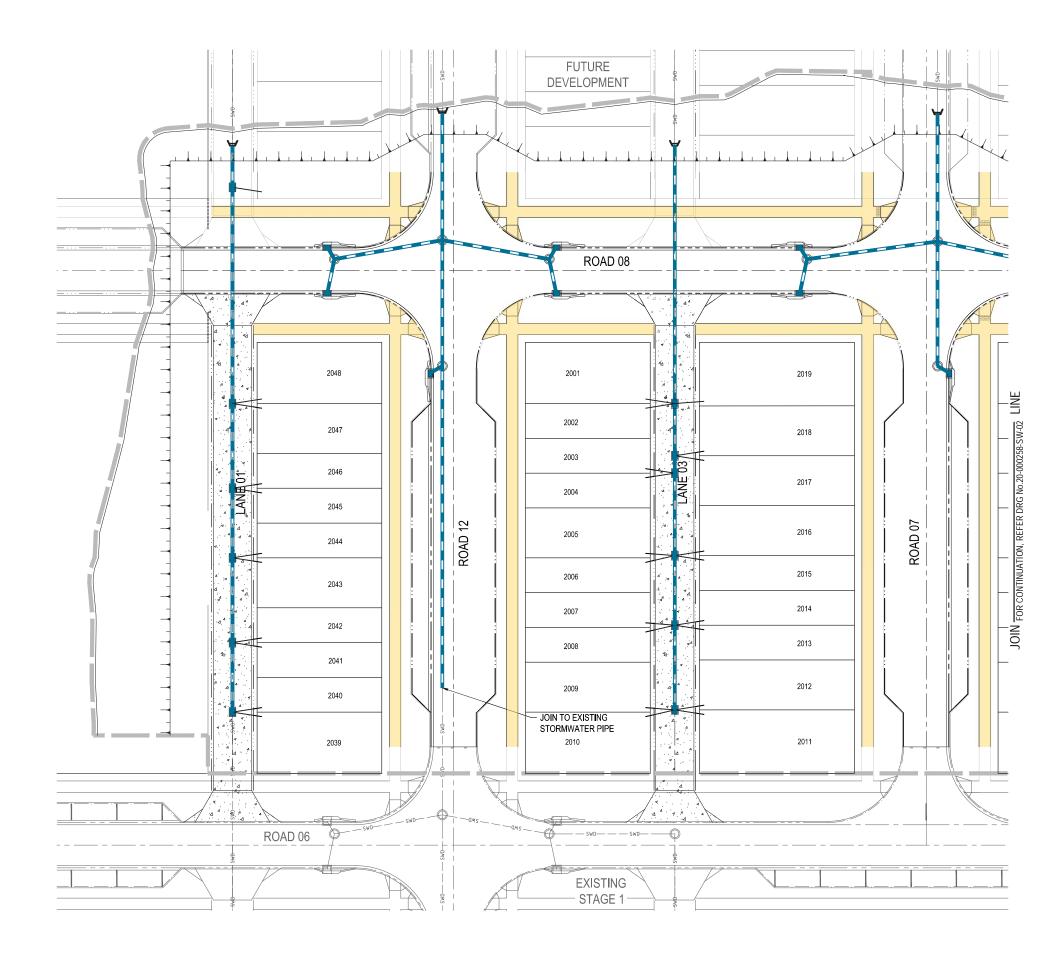

|               | PLANS AND DOCUMENTS<br>referred to in the PDA<br>DEVELOPMENT APPROVAL  |                                  | Ð             |  |  |  |  |
|---------------|------------------------------------------------------------------------|----------------------------------|---------------|--|--|--|--|
|               | Approval no:DEV2020/1118Queensland<br>GovernmentDate:02 September 2020 |                                  |               |  |  |  |  |
| OJECT<br>CARS | RSELDINE URBAN VILLAGE LAYOU                                           | ER CONCEP<br>JT PLAN<br>T 1 OF 2 | T             |  |  |  |  |
|               | NS TO BE CHECKED ON SITE BY CONTRACTOR PRIOR TO $20-000258$            | DRAWING NO.<br>SW-01             | revision<br>1 |  |  |  |  |

NOTE: FOR LEGEND REFER DRAWING 20-000258-SW-02

| REVISION DATE | ISSUE DETAILS       | DRAWN | DESIGN | DRAWN CHECK  | STATUS                                              | SCALE                          | CLIENT                             |                    |
|---------------|---------------------|-------|--------|--------------|-----------------------------------------------------|--------------------------------|------------------------------------|--------------------|
| 1 11.05.20    | ISSUED FOR APPROVAL | CHC   | TR     |              | FOR APPROVAL<br>NOT FOR CONSTRUCTION                |                                |                                    |                    |
|               |                     |       |        | DESIGN CHECK | APPROVED                                            | 1:250 5 0 5 10m A1<br>1:500 A3 | ECONOMIC DEVELOPMENT<br>QUEENSLAND |                    |
|               |                     |       |        |              | DANIEL COLLINS RPEQ 18631                           |                                | QUEENSLAND                         |                    |
|               |                     |       |        | ]            |                                                     |                                |                                    |                    |
|               |                     |       |        |              | FOR & ON BEHALF OF CALIBRE CONSULTING (QLD) PTY LTD |                                |                                    | C calibregroup.com |

- PROPOSED STAGE BOUNDARY
- PROPOSED STORMWATER DRAINAGE
- PROPOSED ROOFWATER DRAINAGE
- EXISTING STORMWATER DRAINAGE
- PROPOSED BARRIER KERB ONLY TYPE 'E'
- PROPOSED BARRIER KERB & CHANNEL TYPE 'E'
- PROPOSED CONCRETE INVERT
- EXISTING EXISTING EDGE OF BITUMEN
- PROPOSED SEWERAGE RETICULATION
- PROPOSED WATER RETICULATION
- EXISTING WATER RETICULATION
- EXISTING SURFACE CONTOUR (0.5m INTERVALS)
- DESIGN SURFACE CONTOUR (0.25m INTERVALS)
- PROPOSED MAINTENANCE HOLE
- PROPOSED OUTLET STRUCTURE
- PROPOSED CONCRETE FOOTPATH AND PRAM RAMPS
- PROPOSED CONCRETE SURFACING