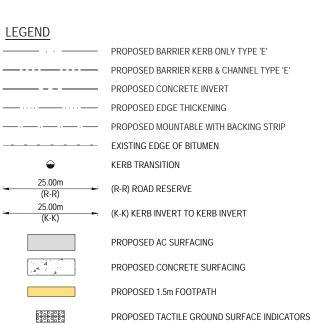

- EXISTING LIDAR CONTOUR (0.50m INTERVALS) DESIGN SURFACE CONTOUR (0.25m INTERVALS)
- AREA OF CUT
- AREA OF FILL
- PROPOSED EARTHWORKS BATTER
- PROPOSED DRAIN FLOW DIRECTION
- PROPOSED BARRIER KERB ONLY TYPE 'E'
- PROPOSED BARRIER KERB & CHANNEL TYPE 'E'
- PROPOSED CONCRETE INVERT
- PROPOSED EDGE THICKENING
- PROPOSED MOUNTABLE WITH BACKING STRIP
- EXISTING TREES

- PROPOSED STAGE BOUNDARY
- PROPOSED STORMWATER DRAINAGE
- PROPOSED ROOFWATER DRAINAGE
- EXISTING STORMWATER DRAINAGE
- PROPOSED BARRIER KERB ONLY TYPE 'E'
- PROPOSED BARRIER KERB & CHANNEL TYPE 'E'
- PROPOSED CONCRETE INVERT
- EXISTING EXISTING EDGE OF BITUMEN
- PROPOSED SEWERAGE RETICULATION
- PROPOSED WATER RETICULATION
- EXISTING WATER RETICULATION
- EXISTING SURFACE CONTOUR (0.5m INTERVALS)
- DESIGN SURFACE CONTOUR (0.25m INTERVALS)
- PROPOSED MAINTENANCE HOLE
- PROPOSED OUTLET STRUCTURE
- PROPOSED CONCRETE FOOTPATH AND PRAM RAMPS
- PROPOSED CONCRETE SURFACING