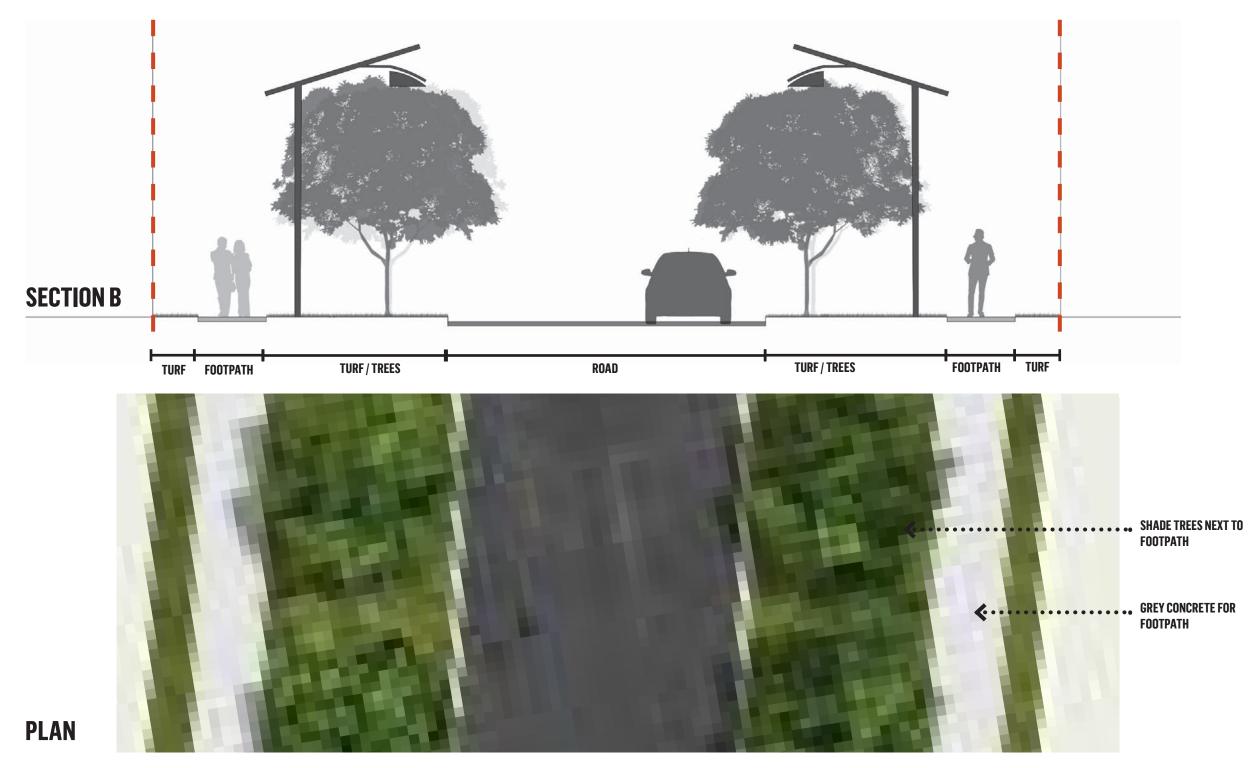

| 1 |

# 1.0 CONTEXT



FITZGIBBON DEVELOPMENT AREA



CARSELDINE URBAN VILLAGE DEVELOPMENT AREA

## **ACCESS MOVEMENT AND CIRCULATION**

### LEGEND: 1 Precinct Public transport elements Proposed busway P Park and ride Proposed busway stop Access points Vehicle access Vehicle access for investigation Street network elements Village main street Shared road-busway on road Loop road - possible local bus route Access places Access lane Residential park esplanade Other elements Existing buildings STAGE 2 **SITE BOUNDARY**

#### CARSELDINE URBAN VILLAGE DEVELOPMENT AREA

## **PEDESTRIAN AND CYCLE LINKS**



**CARSELDINE URBAN VILLAGE DEVELOPMENT AREA** 





# 4.0 SECTION

# 4.1 ACCESS PLACE (19M WIDE ROAD RESERVE) - SECTION A



#### ACCESS PLACE (19M WIDE ROAD RESERVE) - SECTION B 4.2



# 4.3 LANEWAY (6.5M WIDE ROAD RESERVE) - SECTION C



# 5.0 PLANTING PALETTE

# 5.1 FEATURE TREES AT MAIN INTERSECTIONS



**DELONIX REGIA AT DECISION MAKING POINTS** 

## Planting schedule

| Botanical |               | Common          |        |                  |
|-----------|---------------|-----------------|--------|------------------|
|           | FEATURE       |                 |        |                  |
|           | Delonix regia | Royal Poinciana | ·····> | -STAGE 2         |
| 0         | Delonix regia | Royal Poinciana | ·····> | - EARLIER STAGES |

Note: Street tree cells (stratavaults) are only proposed within the Main boulevard of the CUV – as such, they are not proposed within Stage 2.



#### **5.2** TREES ON ACCESS PLACE

# Planting schedule

| Botanical