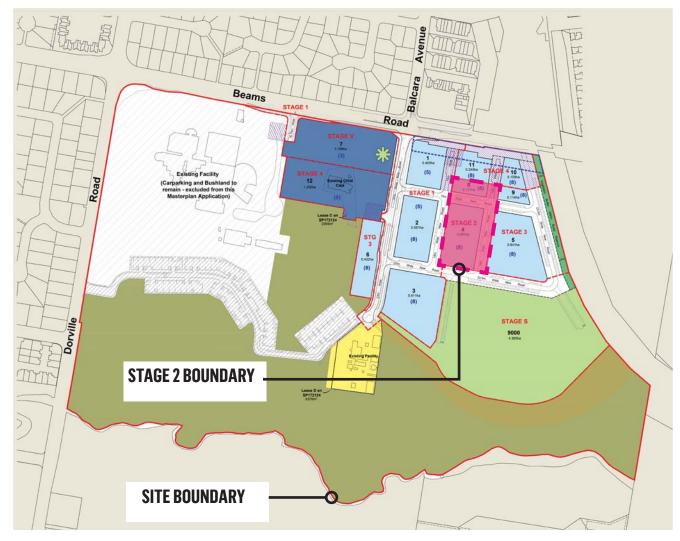

## **ACCESS MOVEMENT AND CIRCULATION**

### LEGEND: 1 Precinct Public transport elements Proposed busway P Park and ride Proposed busway stop Access points Vehicle access Vehicle access for investigation Street network elements Village main street Shared road-busway on road Loop road - possible local bus route Access places Access lane Residential park esplanade Other elements Existing buildings STAGE 2 **SITE BOUNDARY**