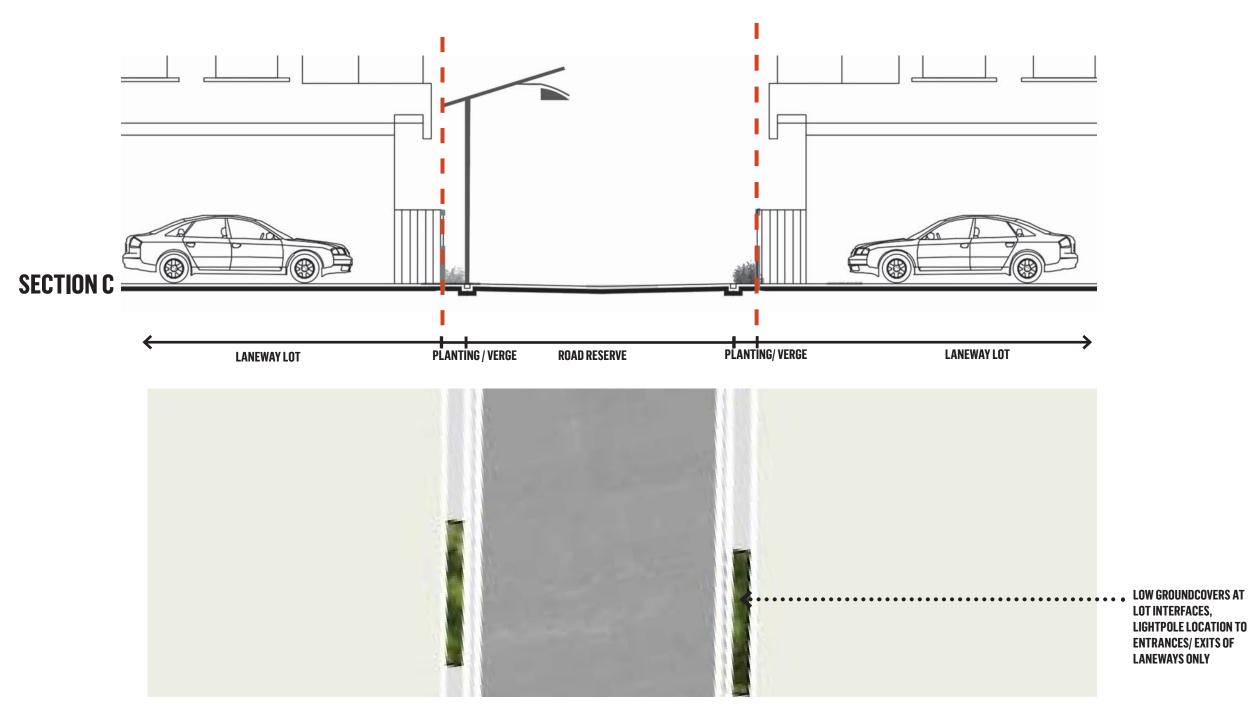

AREA



CARSELDINE URBAN VILLAGE DEVELOPMENT AREA

## **ACCESS MOVEMENT AND CIRCULATION**

### LEGEND: 1 Precinct Public transport elements Proposed busway P Park and ride Proposed busway stop Access points Vehicle access Vehicle access for investigation Street network elements Village main street Shared road-busway on road Loop road - possible local bus route Access places Access lane Residential park esplanade Other elements Existing buildings STAGE 2 **SITE BOUNDARY**

#### CARSELDINE URBAN VILLAGE DEVELOPMENT AREA

## **PEDESTRIAN AND CYCLE LINKS**



**CARSELDINE URBAN VILLAGE DEVELOPMENT AREA** 





# 4.0 SECTION

# 4.1 ACCESS PLACE (19M WIDE ROAD RESERVE) - SECTION A



#### ACCESS PLACE (19M WIDE ROAD RESERVE) - SECTION B 4.2



# 4.3 LANEWAY (6.5M WIDE ROAD RESERVE) - SECTION C



# 5.0 PLANTING PALETTE

# 5.1 FEATURE TREES AT MAIN INTERSECTIONS



**DELONIX REGIA AT DECISION MAKING POINTS** 

## Planting schedule

| Botanical |               | Common          |        |                  |
|-----------|---------------|-----------------|--------|------------------|
|           | FEATURE       |                 |        |                  |
|           | Delonix regia | Royal Poinciana | ·····> | -STAGE 2         |
| 0         | Delonix regia | Royal Poinciana | ·····> | - EARLIER STAGES |

Note: Street tree cells (stratavaults) are only proposed within the Main boulevard of the CUV – as such, they are not proposed within Stage 2.



#### **5.2** TREES ON ACCESS PLACE

# Planting schedule

| Botanical                         | Common              |  |  |  |  |  |
|-