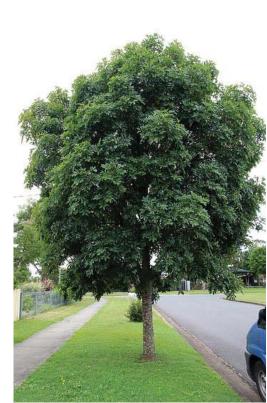

#### **5.2** TREES ON ACCESS PLACE

# Planting schedule

| Botanical                         | Common              |  |  |  |  |  |
|-----------------------------------|---------------------|--|--|--|--|--|
| TREES                             |                     |  |  |  |  |  |
| Tristaniopsis laurina ' Luscious' | Water Gum           |  |  |  |  |  |
| Buckinghamia celsissima           | Ivory Curl          |  |  |  |  |  |
| Flindersia australis              | Crow's Ash          |  |  |  |  |  |
| Lophostemon confertus             | Brush Box           |  |  |  |  |  |
| Waterhousia floribunda            | Weeping Lilli Pilli |  |  |  |  |  |

FLINDERSIA AUSTRALIS

LOPHOSTEMON CONFERTUS

TRISTANIOPSIS LAURINA LUSCIOUS

WATERHOUSIA FLORIBUNDA

**BUCKINGHAMIA CELSISSIMA** 