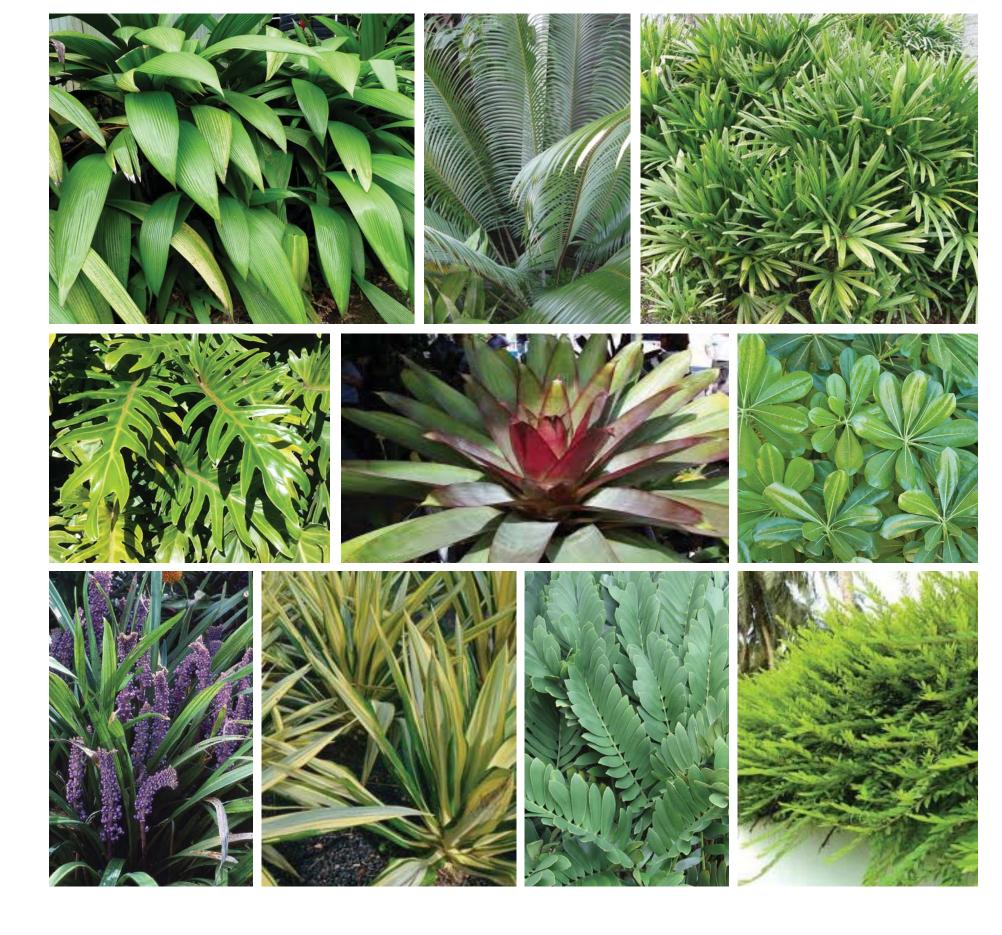

#### **GROUNDCOVERS 5.3**

# Planting schedule

| Botanical                     | Common                        |  |  |  |  |  |
|-------------------------------|-------------------------------|--|--|--|--|--|
| GROUNDCOVERS                  |                               |  |  |  |  |  |
| Alcantarea imperialis 'Rubra' | Alcantarea imperialis 'Rubra' |  |  |  |  |  |
| Crinum pedunculatum           | Swamp Lily                    |  |  |  |  |  |
| Dietes bicolor                | Dietes                        |  |  |  |  |  |
| Furcraea foetida              | Mauritius hemp                |  |  |  |  |  |
| Liriope muscari               | Evergreen Giant               |  |  |  |  |  |
| Lepidozamia peroffskyana      | Pineapple Zamia               |  |  |  |  |  |
| Molineria capitata            | Palm grass                    |  |  |  |  |  |
| Philodendron xanadu           | Xanadu Philodendron           |  |  |  |  |  |
| Phyllanthus myrtifolius       | Mousetail plant               |  |  |  |  |  |
| Rhapis excelsea               | Rhapis Palm                   |  |  |  |  |  |
| Zamia furfuracea              | Cardboard Cycad               |  |  |  |  |  |
|                               |                               |  |  |  |  |  |