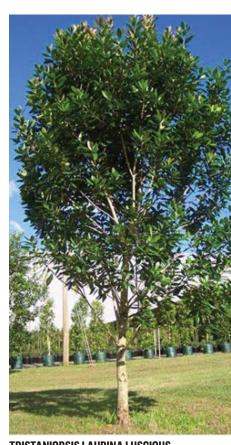

# Planting schedule

| Botanical                         | Common              |  |  |  |  |  |
|-----------------------------------|---------------------|--|--|--|--|--|
| TREES                             |                     |  |  |  |  |  |
| Tristaniopsis laurina ' Luscious' | Water Gum           |  |  |  |  |  |
| Buckinghamia celsissima           | Ivory Curl          |  |  |  |  |  |
| Flindersia australis              | Crow's Ash          |  |  |  |  |  |
| Lophostemon confertus             | Brush Box           |  |  |  |  |  |
| Waterhousia floribunda            | Weeping Lilli Pilli |  |  |  |  |  |

FLINDERSIA AUSTRALIS

LOPHOSTEMON CONFERTUS

TRISTANIOPSIS LAURINA LUSCIOUS

WATERHOUSIA FLORIBUNDA

**BUCKINGHAMIA CELSISSIMA** 