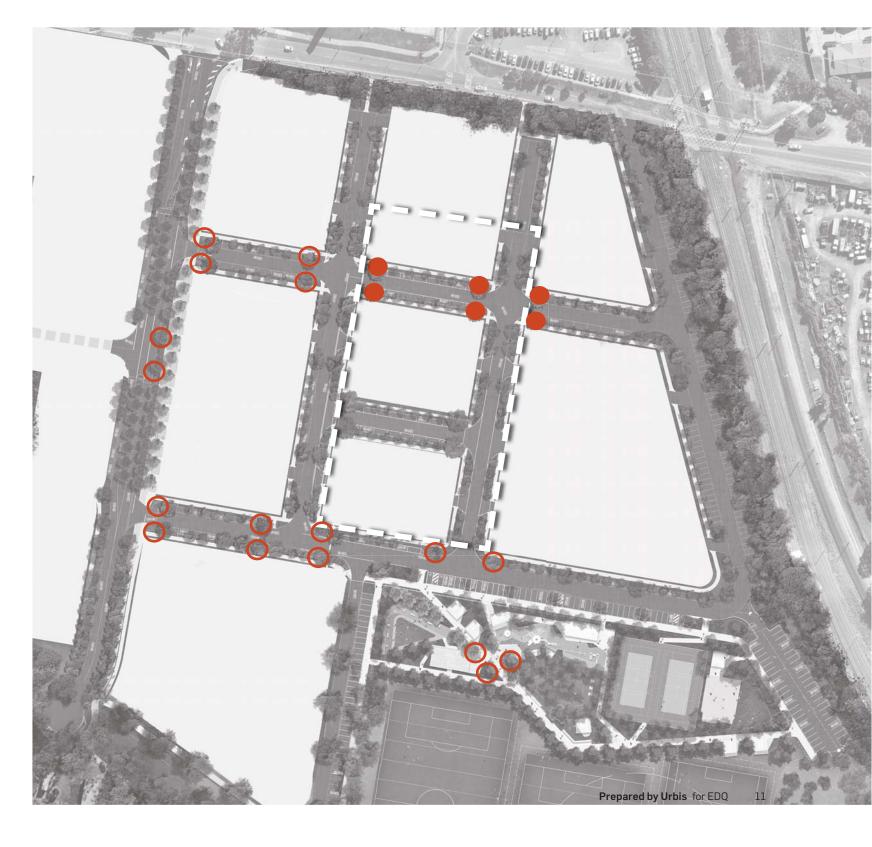

## **ACCESS MOVEMENT AND CIRCULATION**

### LEGEND: 1 Precinct Public transport elements Proposed busway P Park and ride Proposed busway stop Access points Vehicle access Vehicle access for investigation Street network elements Village main street Shared road-busway on road Loop road - possible local bus route Access places Access lane Residential park esplanade Other elements Existing buildings STAGE 2 **SITE BOUNDARY**

#### CARSELDINE URBAN VILLAGE DEVELOPMENT AREA