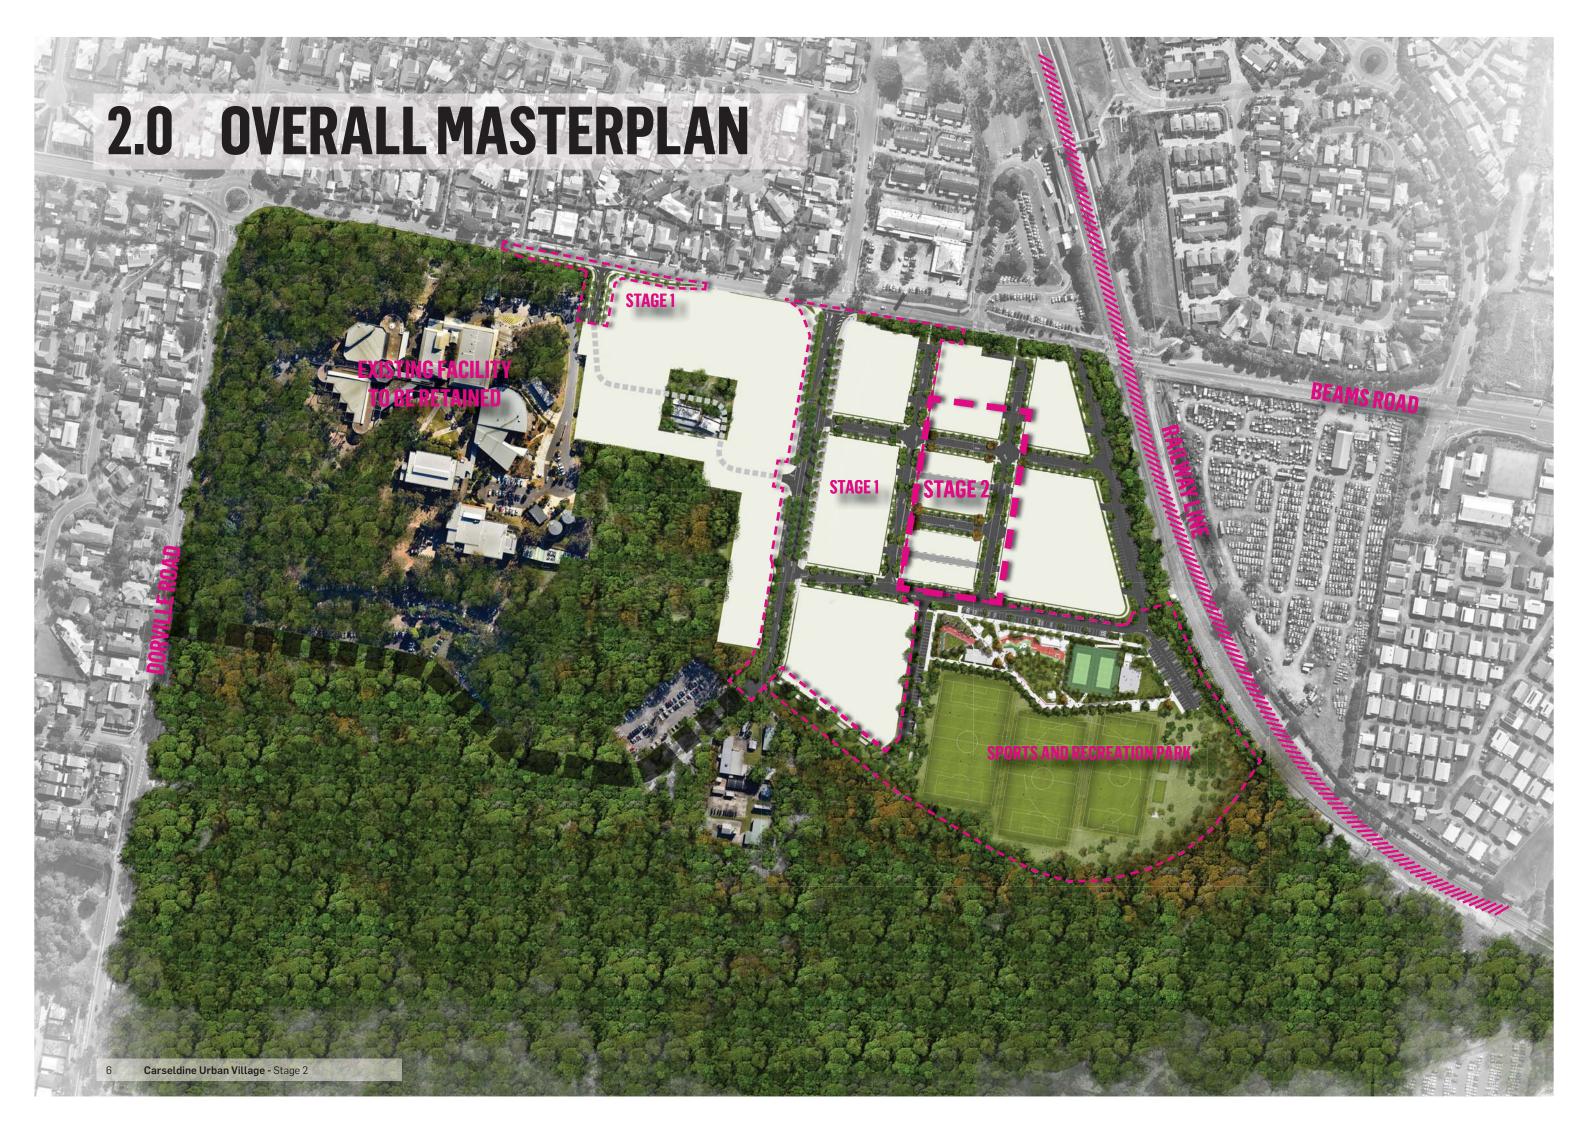

# **CONTENTS**

| 1.0 | CONTEXT                   | 4 |
|-----|---------------------------|---|
| 2.0 | <b>OVERALL MASTERPLAN</b> | 6 |
| 3.0 | <b>STAGE 2 MASTERPLAN</b> | 7 |
| 4.0 | SECTIONS                  | 8 |
| 5.0 | PLANTING PALETTE          | 1 |