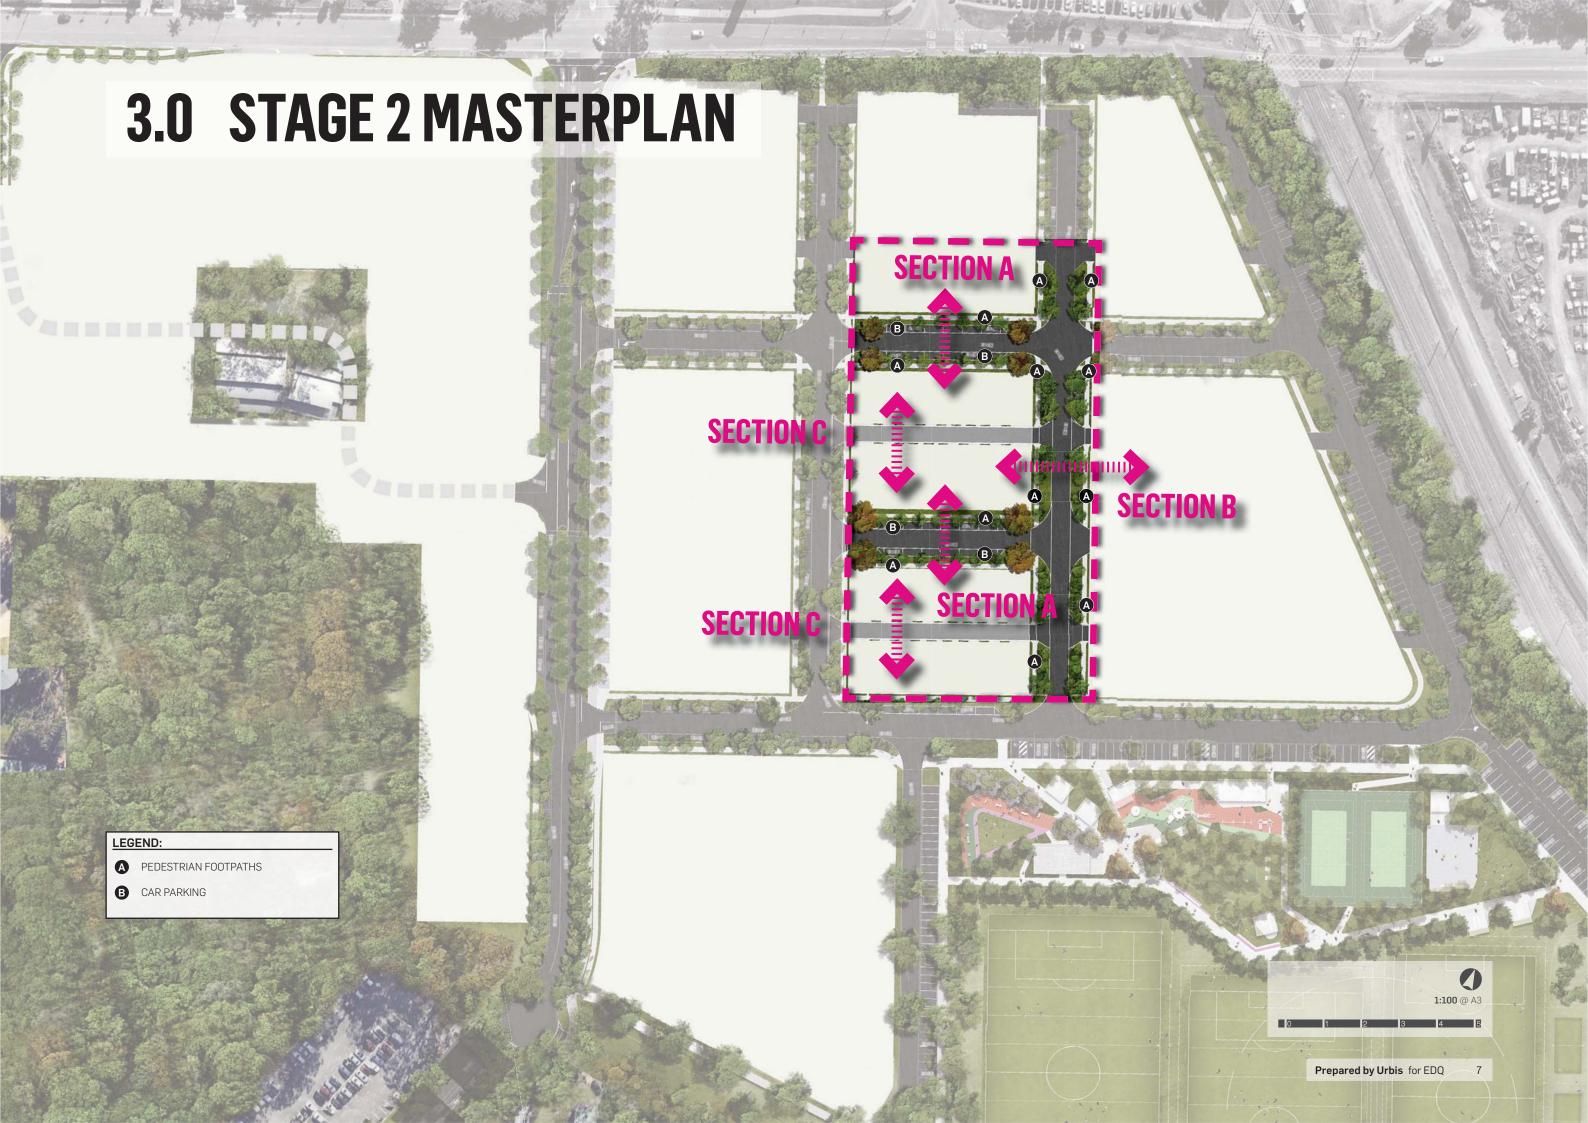

# 4.0 SECTION

# 4.1 ACCESS PLACE (19M WIDE ROAD RESERVE) - SECTION A

#### ACCESS PLACE (19M WIDE ROAD RESERVE) - SECTION B 4.2

# 4.3 LANEWAY (6.5M WIDE ROAD RESERVE) - SECTION C