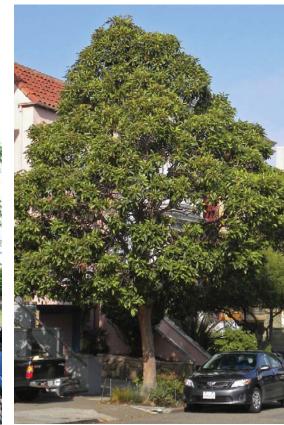

#### **5.2** TREES ON ACCESS PLACE

# Planting schedule

| Botanical                         | Common              |  |  |  |  |  |
|-----------------------------------|---------------------|--|--|--|--|--|
| TREES                             |                     |  |  |  |  |  |
| Tristaniopsis laurina ' Luscious' | Water Gum           |  |  |  |  |  |
| Buckinghamia celsissima           | Ivory Curl          |  |  |  |  |  |
| Flindersia australis              | Crow's Ash          |  |  |  |  |  |
| Lophostemon confertus             | Brush Box           |  |  |  |  |  |
| Waterhousia floribunda            | Weeping Lilli Pilli |  |  |  |  |  |

FLINDERSIA AUSTRALIS

LOPHOSTEMON CONFERTUS

TRISTANIOPSIS LAURINA LUSCIOUS

WATERHOUSIA FLORIBUNDA

**BUCKINGHAMIA CELSISSIMA** 