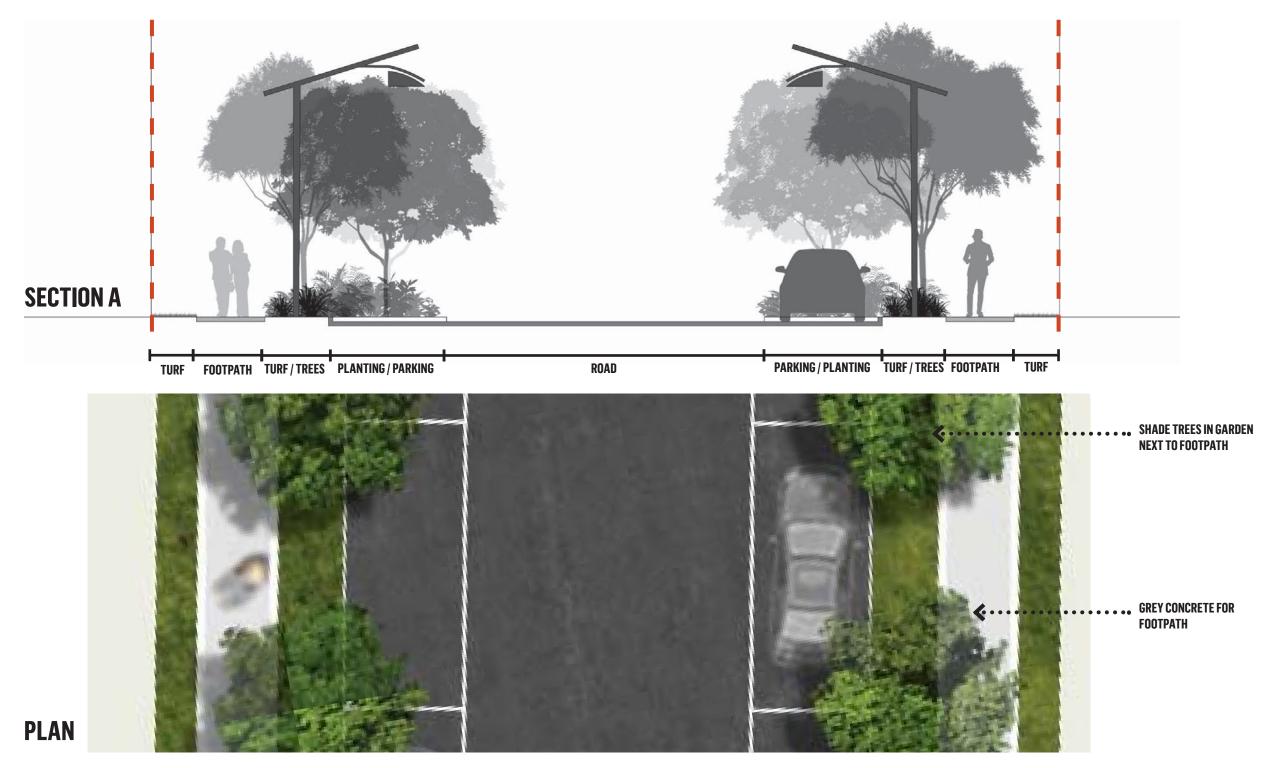

| SECTIONS                  | 8 |
| 5.0 | PLANTING PALETTE          | 1 |

# 1.0 CONTEXT



FITZGIBBON DEVELOPMENT AREA



CARSELDINE URBAN VILLAGE DEVELOPMENT AREA

## **ACCESS MOVEMENT AND CIRCULATION**

### LEGEND: 1 Precinct Public transport elements Proposed busway P Park and ride Proposed busway stop Access points Vehicle access Vehicle access for investigation Street network elements Village main street Shared road-busway on road Loop road - possible local bus route Access places Access lane Residential park esplanade Other elements Existing buildings STAGE 2 **SITE BOUNDARY**

#### CARSELDINE URBAN VILLAGE DEVELOPMENT AREA

## **PEDESTRIAN AND CYCLE LINKS**



**CARSELDINE URBAN VILLAGE DEVELOPMENT AREA** 





# 4.0 SECTION

# 4.1 ACCESS PLACE (19M WIDE ROAD RESERVE) - SECTION A



#### ACCESS PLACE (19M WIDE ROAD RESERVE) - SECTION B 4.2



# 4.3 LANEWAY (6.5M WIDE ROAD RESERVE) - SECTION C



# 5.0 PLANTING PALETTE

# 5.1 FEATURE TREES AT MAIN INTERSECTIONS



**DELONIX REGIA AT DECISION MAKING POINTS** 

## Planting schedule

| Botanical |               | Common          |        |                  |
|-----------|---------------|-----------------|--------|------------------|
|           | FEATURE       |                 |        |                  |
|           | Delonix regia | Royal Poinciana | ·····> | -STAGE 2         |
| 0         | Delonix regia | Royal Poinciana | ·····> | - EARLIER STAGES |

Note: Street tree cells (stratavaults) are only proposed within the Main boulevard of the CUV – as such, they are not proposed within Stage 2.



#### **5.2** TREES