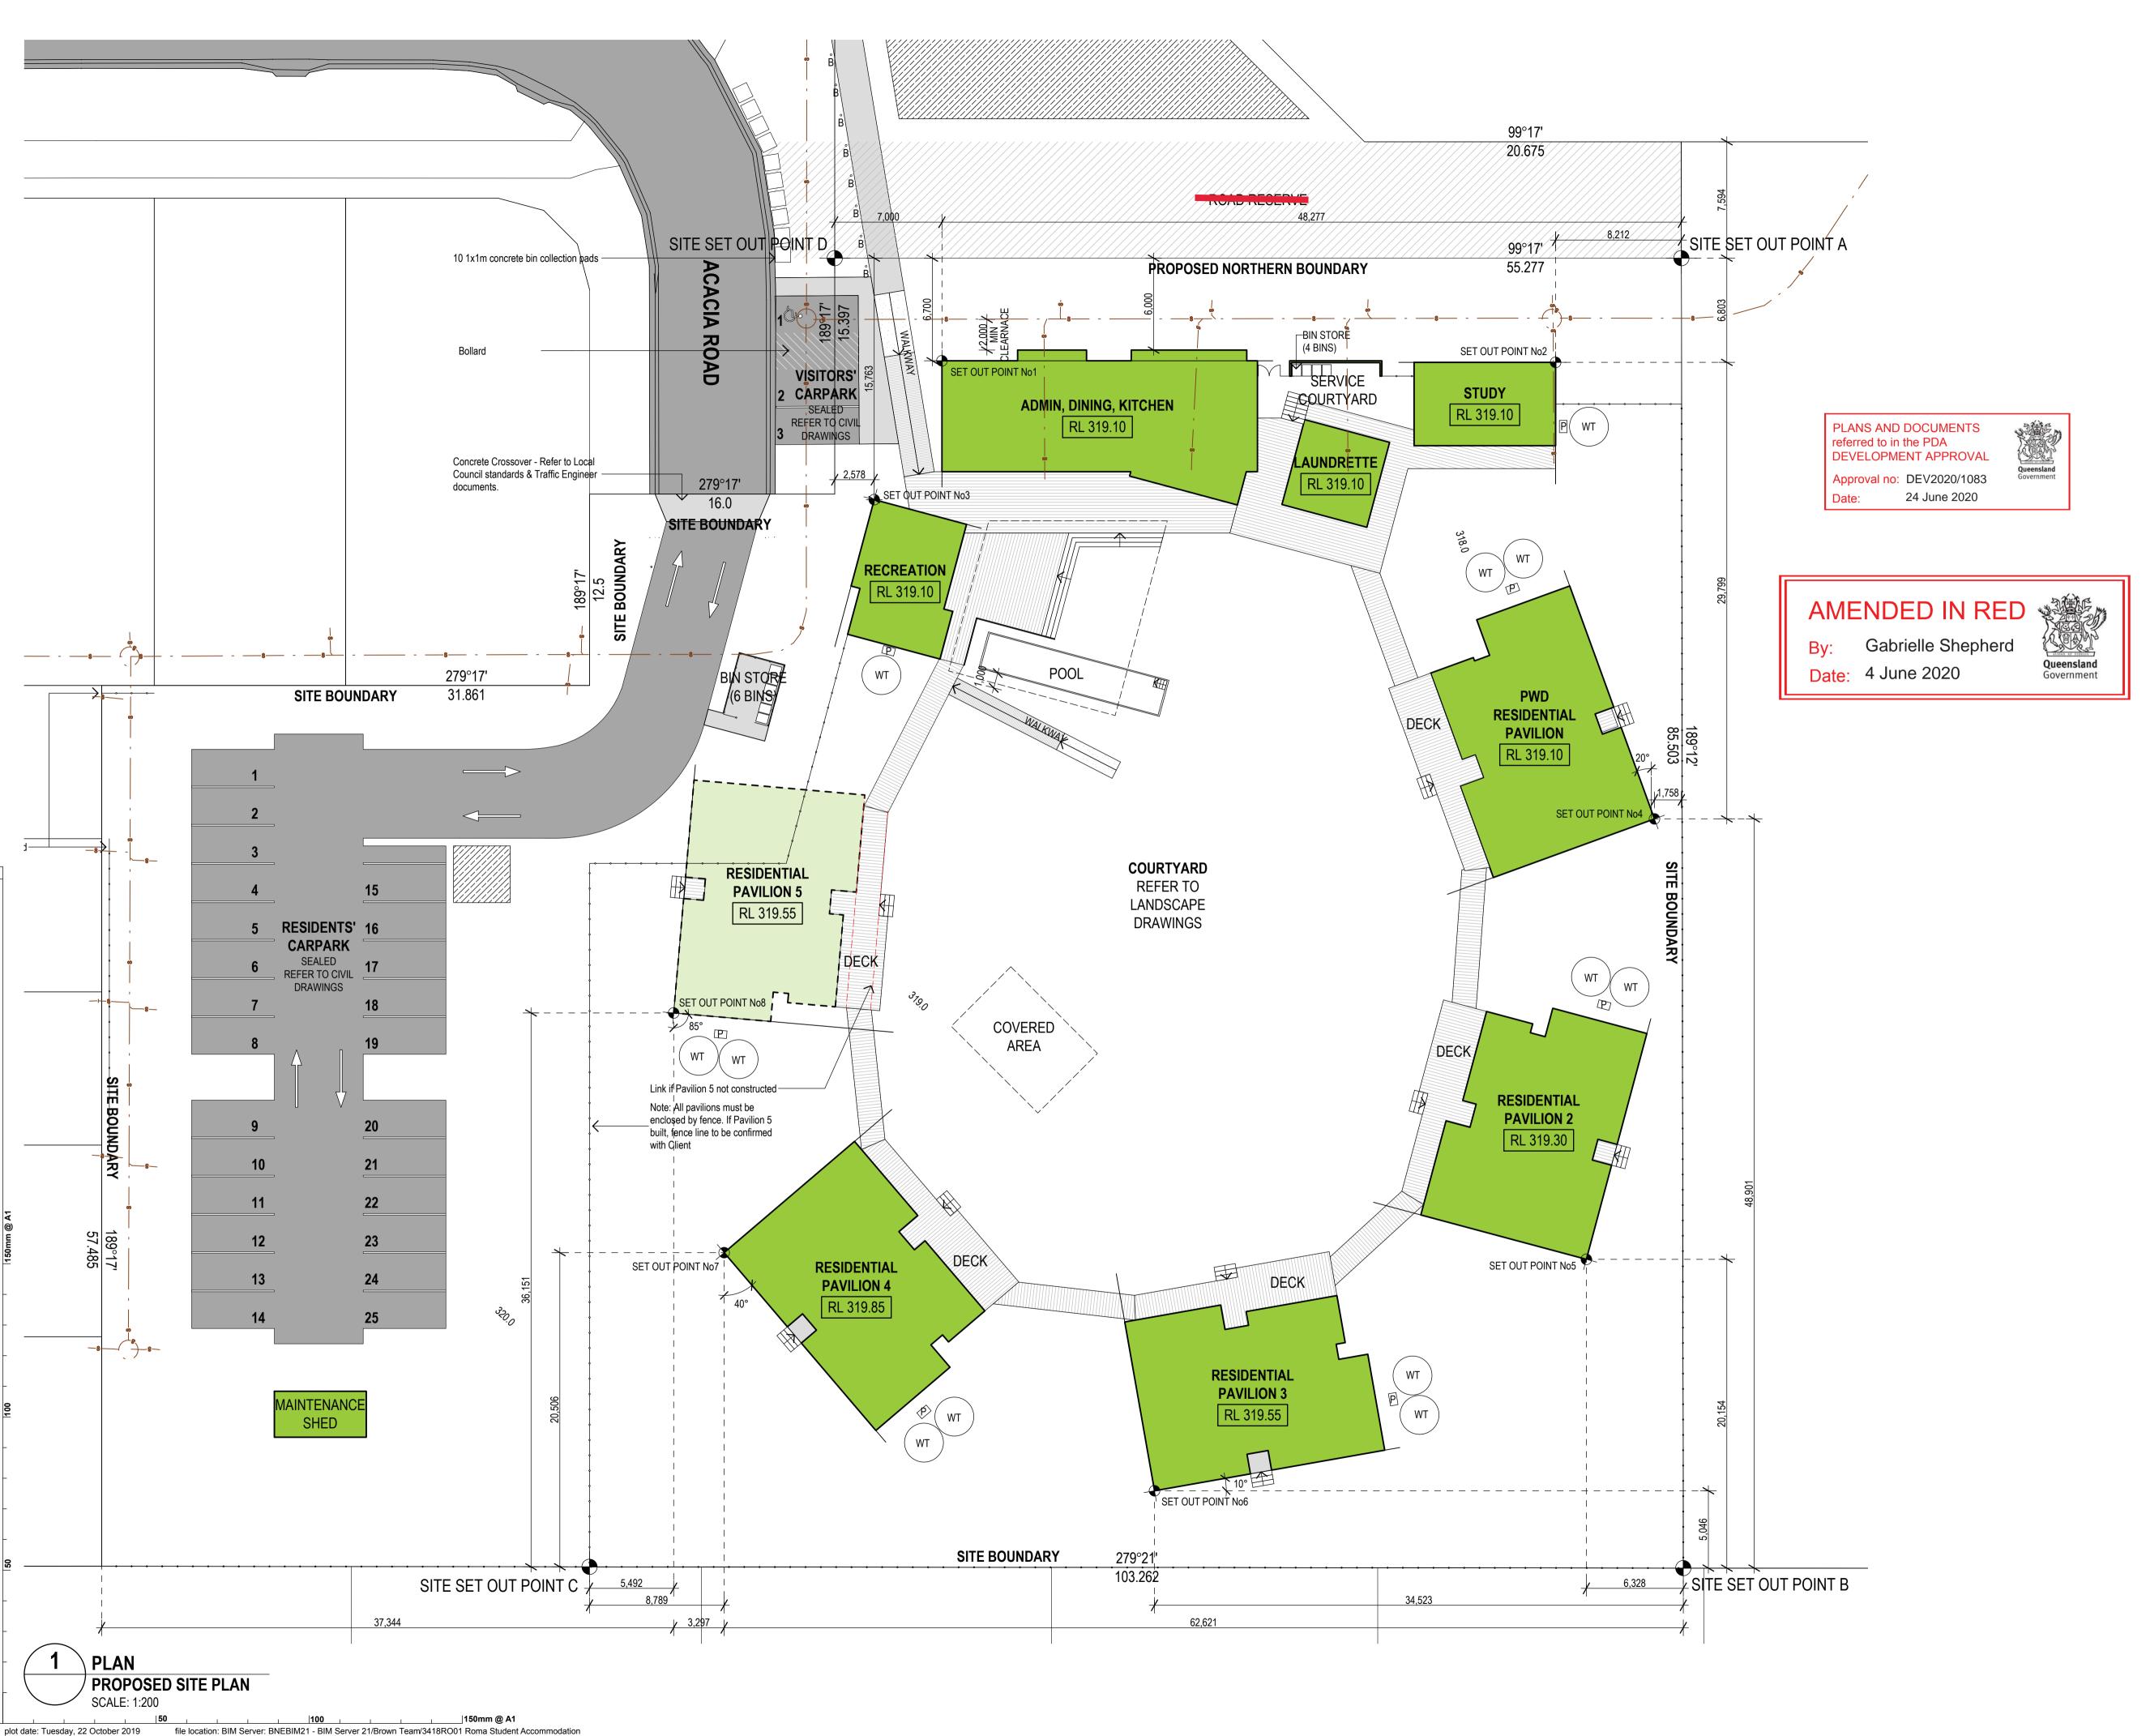

#### SITE PLAN LEGEND

PROPOSED DRIVEWAY

PROPOSED PATHWAY

PROPOSED BUILDING

PROPOSED FENCE REFER TO LANDSCAPE DRAWINGS

PROPOSED RAIN WATER TANK REFER TO CIVIL/HYDRAULIC DRAWINGS

REV. DESCRIPTION

PROPOSED CIVIL WORKS REFER TO CIVIL DRAWINGS

## CONTEXT PLAN

Figured dimensions take precedence over scale dimensions. Contractors must verify all dimensions on site before commencing

P1

DRAWING NUMBER

**ACD1000** 

This drawing shows design features and elements of a design prepared by Fulton Trotter Architects and is to be used only for work authorised in writing by the designers. It cannot be copied directly or indirectly, in whole or in part, nor shall it be used for any other building purposes. Unauthorised use will be considered an infringement of these rights.