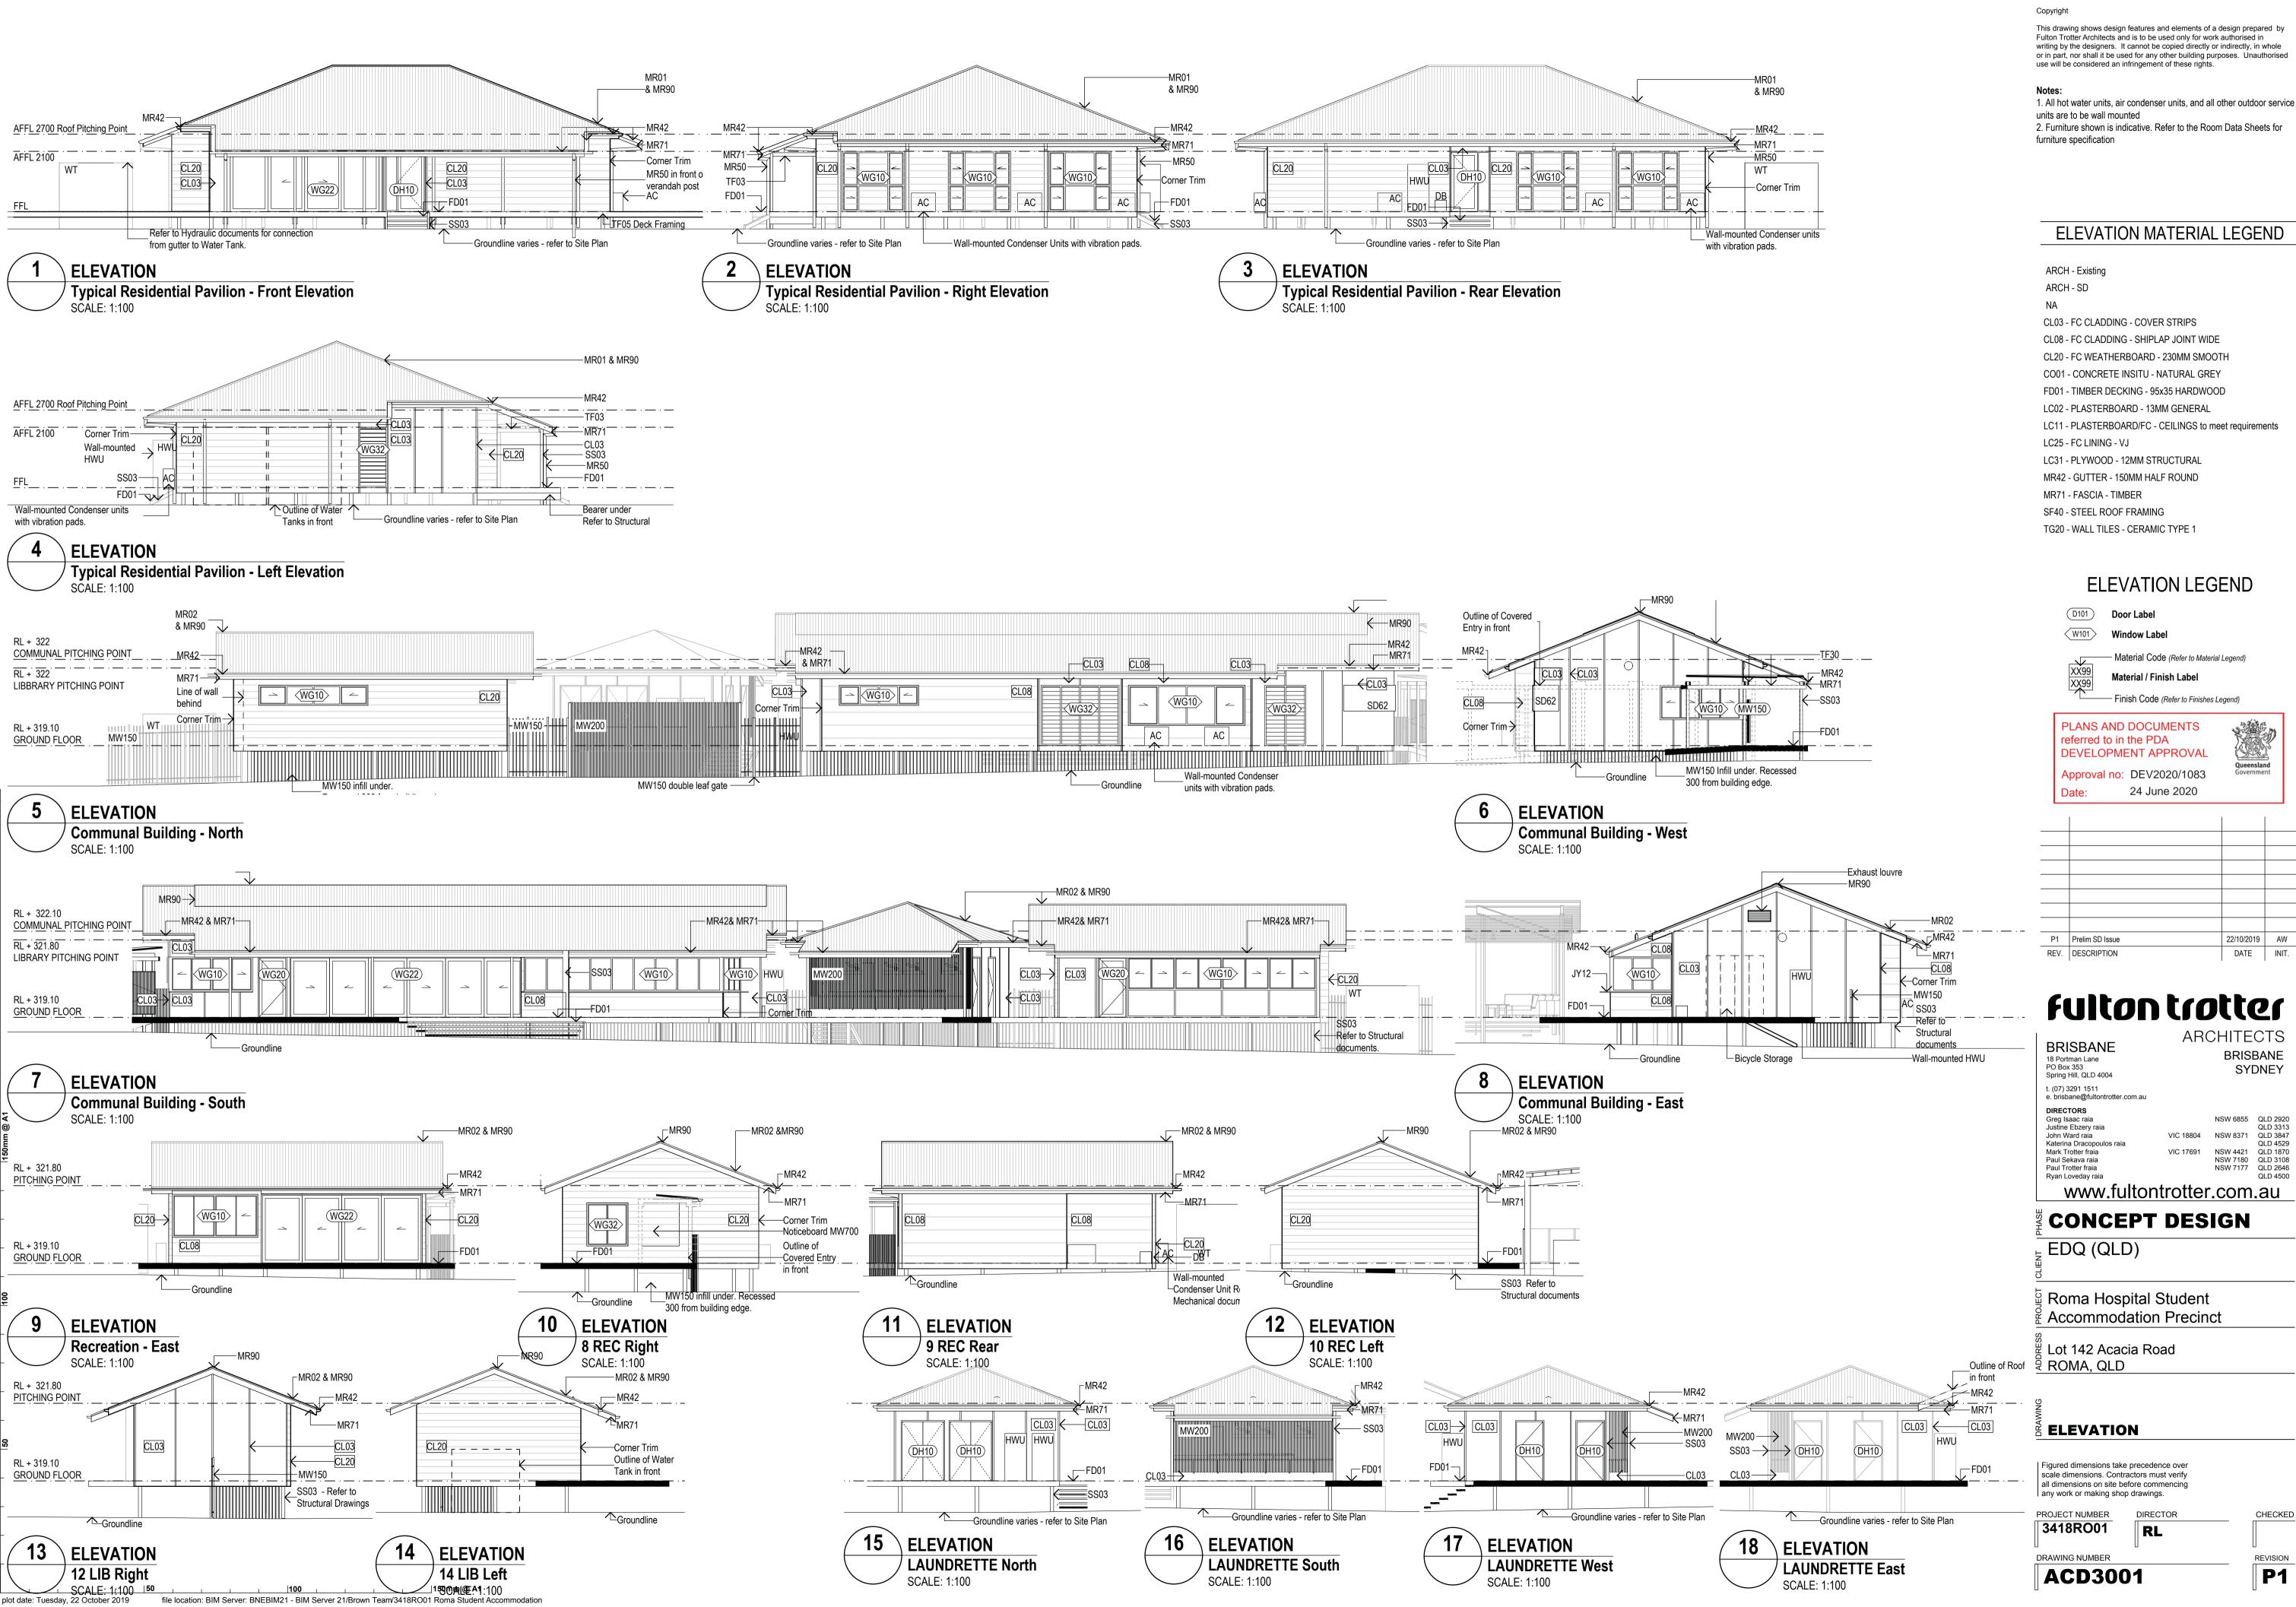

#### **ELEVATION MATERIAL LEGEND**

LC11 - PLASTERBOARD/FC - CEILINGS to meet requirements

ARCH - Existing ARCH - SD

CL03 - FC CLADDING - COVER STRIPS

CL20 - FC WEATHERBOARD - 230MM SMOOTH

LC02 - PLASTERBOARD - 13MM GENERAL

LC25 - FC LINING - VJ

LC31 - PLYWOOD - 12MM STRUCTURAL

MR42 - GUTTER - 150MM HALF ROUND

MR71 - FASCIA - TIMBER

SF40 - STEEL ROOF FRAMING TG20 - WALL TILES - CERAMIC TYPE 1

PLANS AND DOCUMENTS referred to in the PDA

#### SECTION LEGEND

Door Label

Window Label

— Material Code (Refer to Material Legend)

Material / Finish Label

Finish Code (Refer to Finishes Legend)

#### CONCEPT DESIGN

EDQ (QLD)

P1 Prelim SD Issue

REV. DESCRIPTION

Roma Hospital Student Accommodation Precinct

Lot 142 Acacia Road ₹ ROMA, QLD

SECTION

| Figured dimensions take precedence over scale dimensions. Contractors must verify