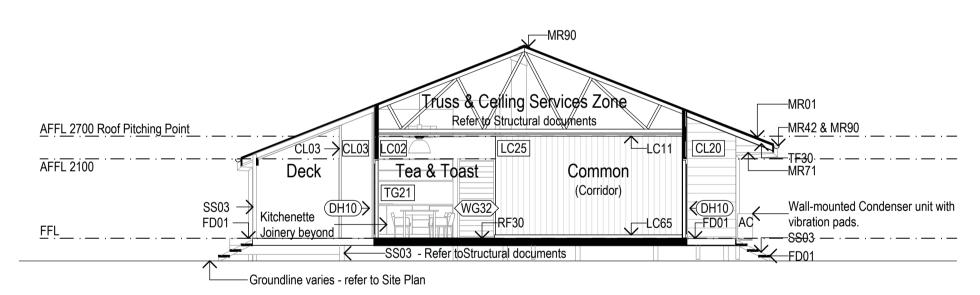

#### **ELEVATION MATERIAL LEGEND**

LC11 - PLASTERBOARD/FC - CEILINGS to meet requirements

ARCH - Existing ARCH - SD

CL03 - FC CLADDING - COVER STRIPS

CL20 - FC WEATHERBOARD - 230MM SMOOTH

LC02 - PLASTERBOARD - 13MM GENERAL

LC25 - FC LINING - VJ

LC31 - PLYWOOD - 12MM STRUCTURAL

MR42 - GUTTER - 150MM HALF ROUND

MR71 - FASCIA - TIMBER

SF40 - STEEL ROOF FRAMING TG20 - WALL TILES - CERAMIC TYPE 1

PLANS AND DOCUMENTS referred to in the PDA

#### SECTION LEGEND

Door Label

Window Label

— Material Code (Refer to Material Legend)

Material / Finish Label

Finish Code (Refer to Finishes Legend)