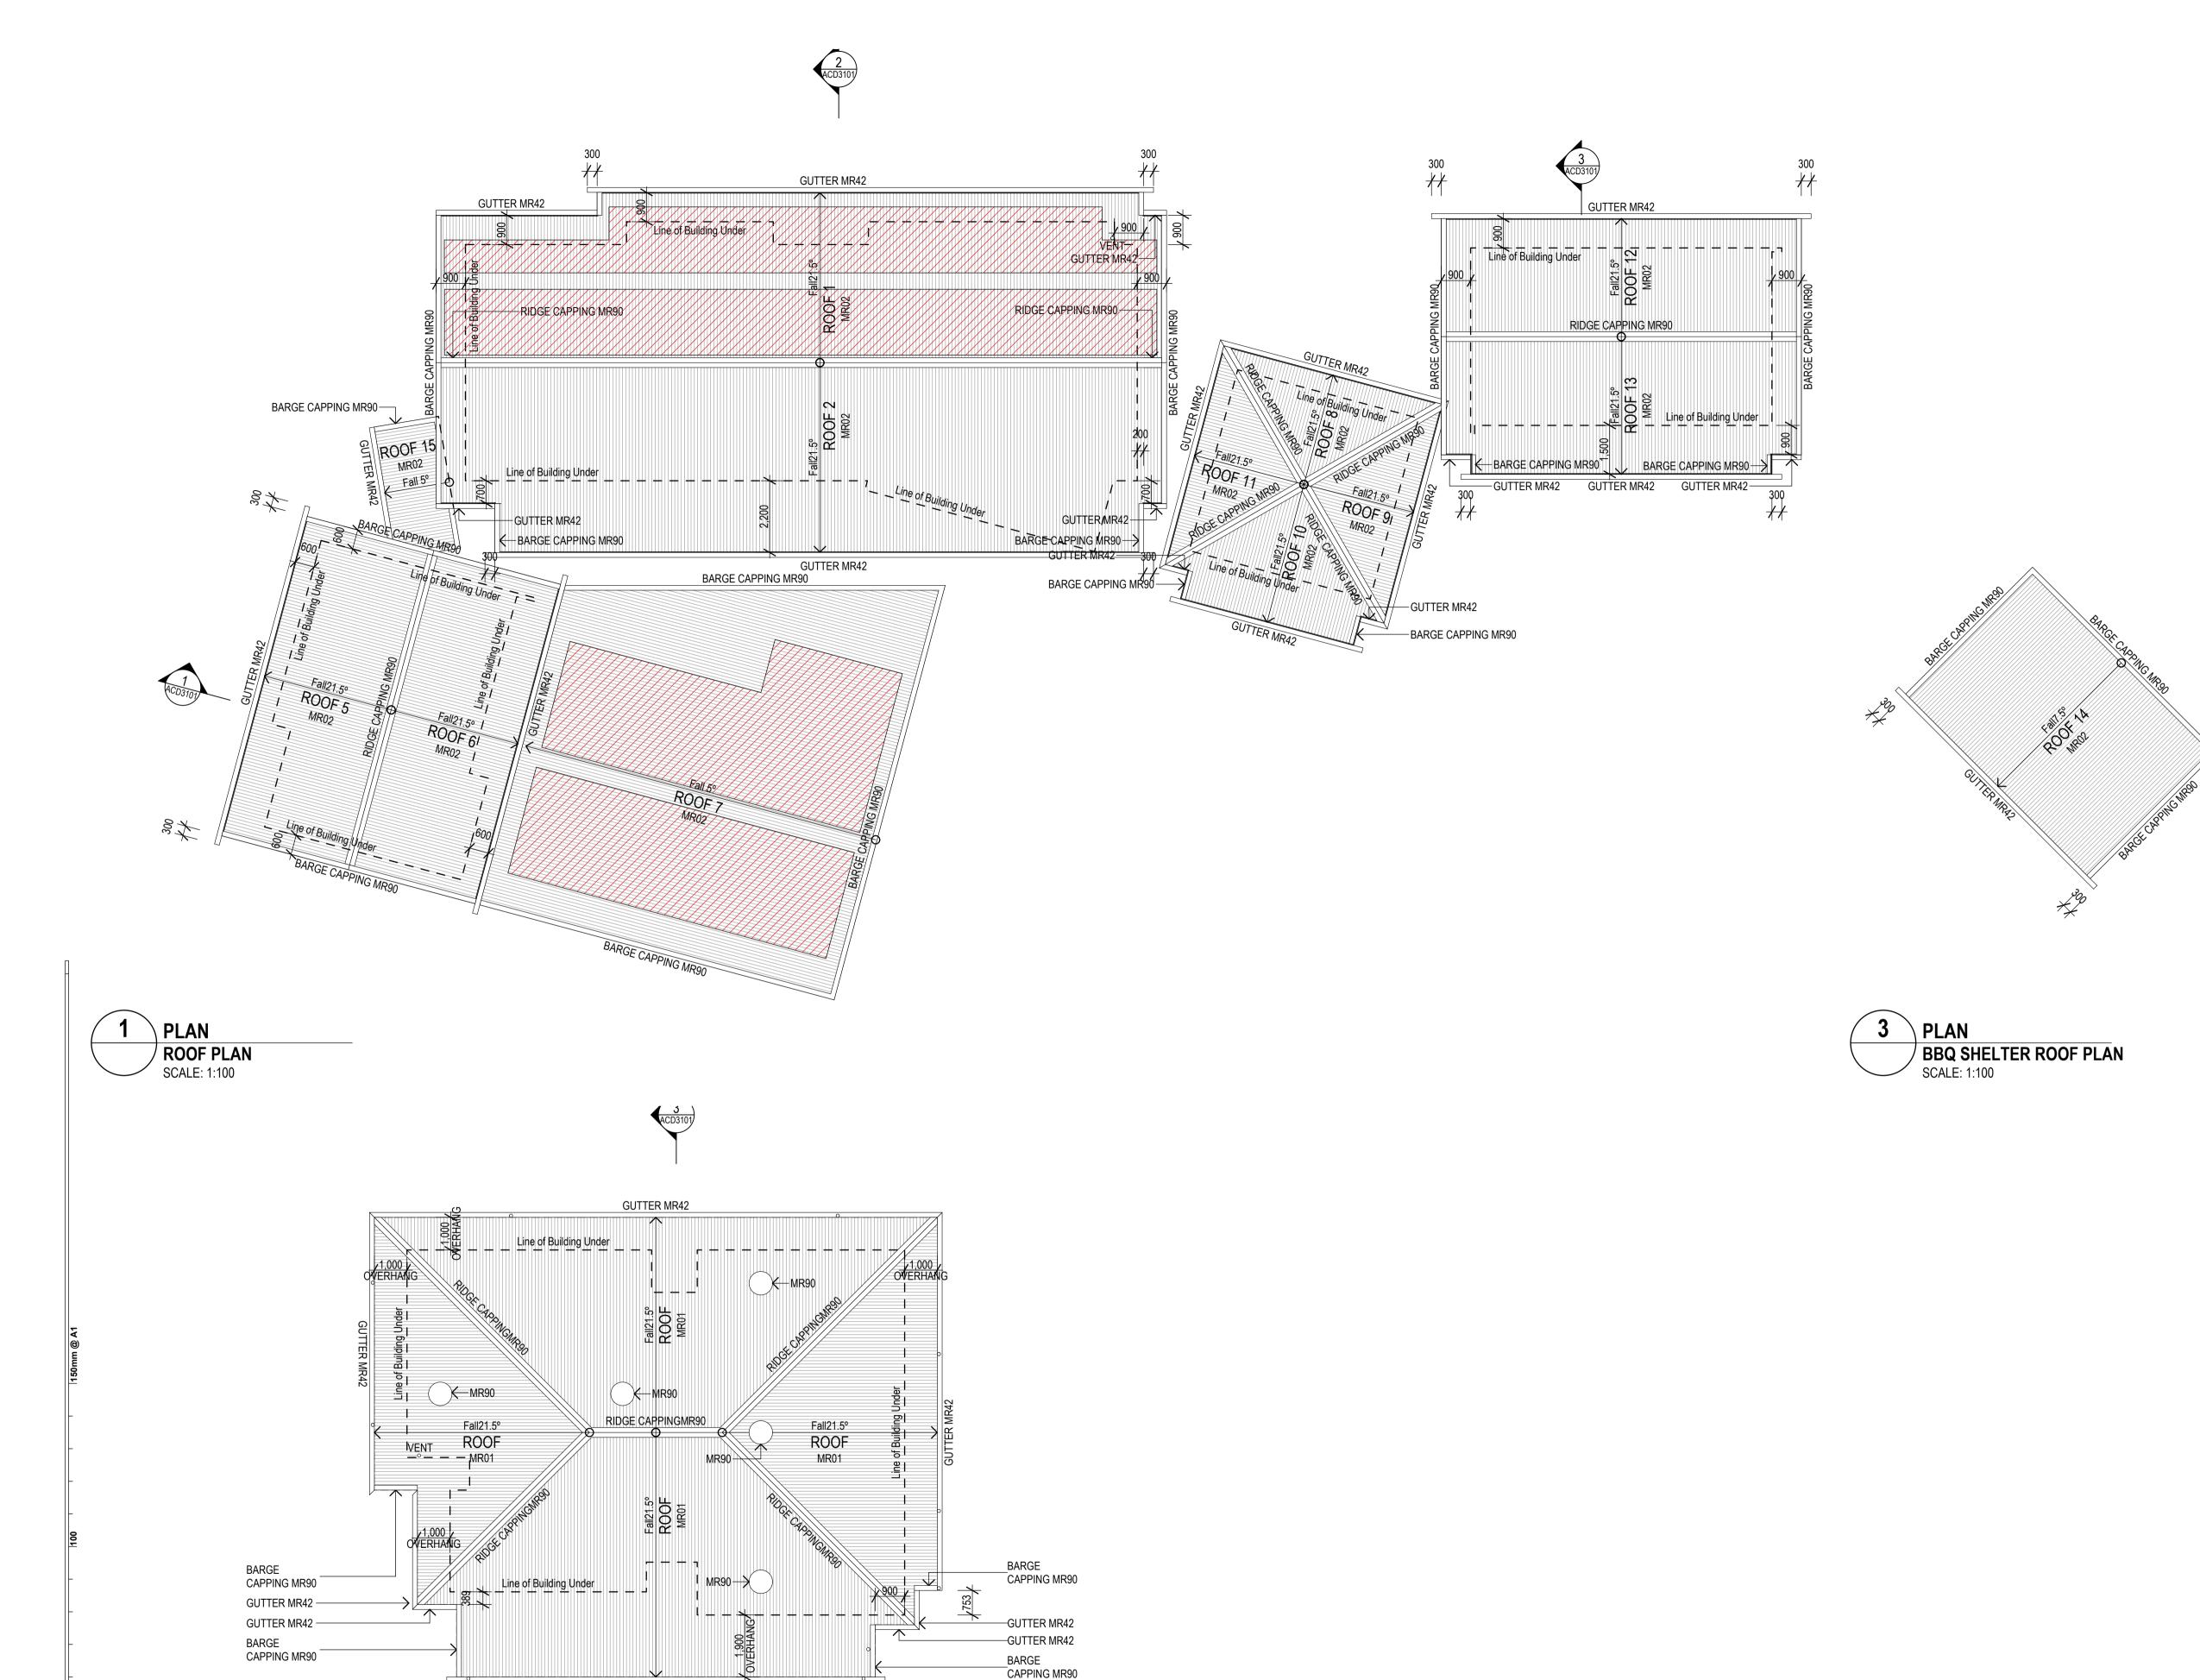

#### **ROOF MATERIAL LEGEND**

ARCH - SD MR42 - GUTTER - 150MM HALF ROUND MR71 - FASCIA - TIMBER

#### **ROOF PLAN LEGEND**

Roof Label

Roof 1 XX99:XX99 Finish Code (Refer to Finishes Legend) — Material Code (Refer to Material Legend)

— Fall in Roof

EXTENT OF PV PANEL REFER TO ELECTRICAL DRAWINGS

SKYLIGHT

#### ROOF PLAN

Figured dimensions take precedence over scale dimensions. Contractors must verify all dimensions on site before commencing any work or making shop drawings.

DIRECTOR

CHECKED

**P2** 

DRAWING NUMBER

**ACD2101** 

TYPICAL RESIDENTIAL PAVILION ROOF PLAN

**PLAN** 

GUTTER MR42

This drawing shows design features and elements of a design prepared by writing by the designers. It cannot be copied directly or indirectly, in whole or in part, nor shall it be used for any other building purposes. Unauthorised