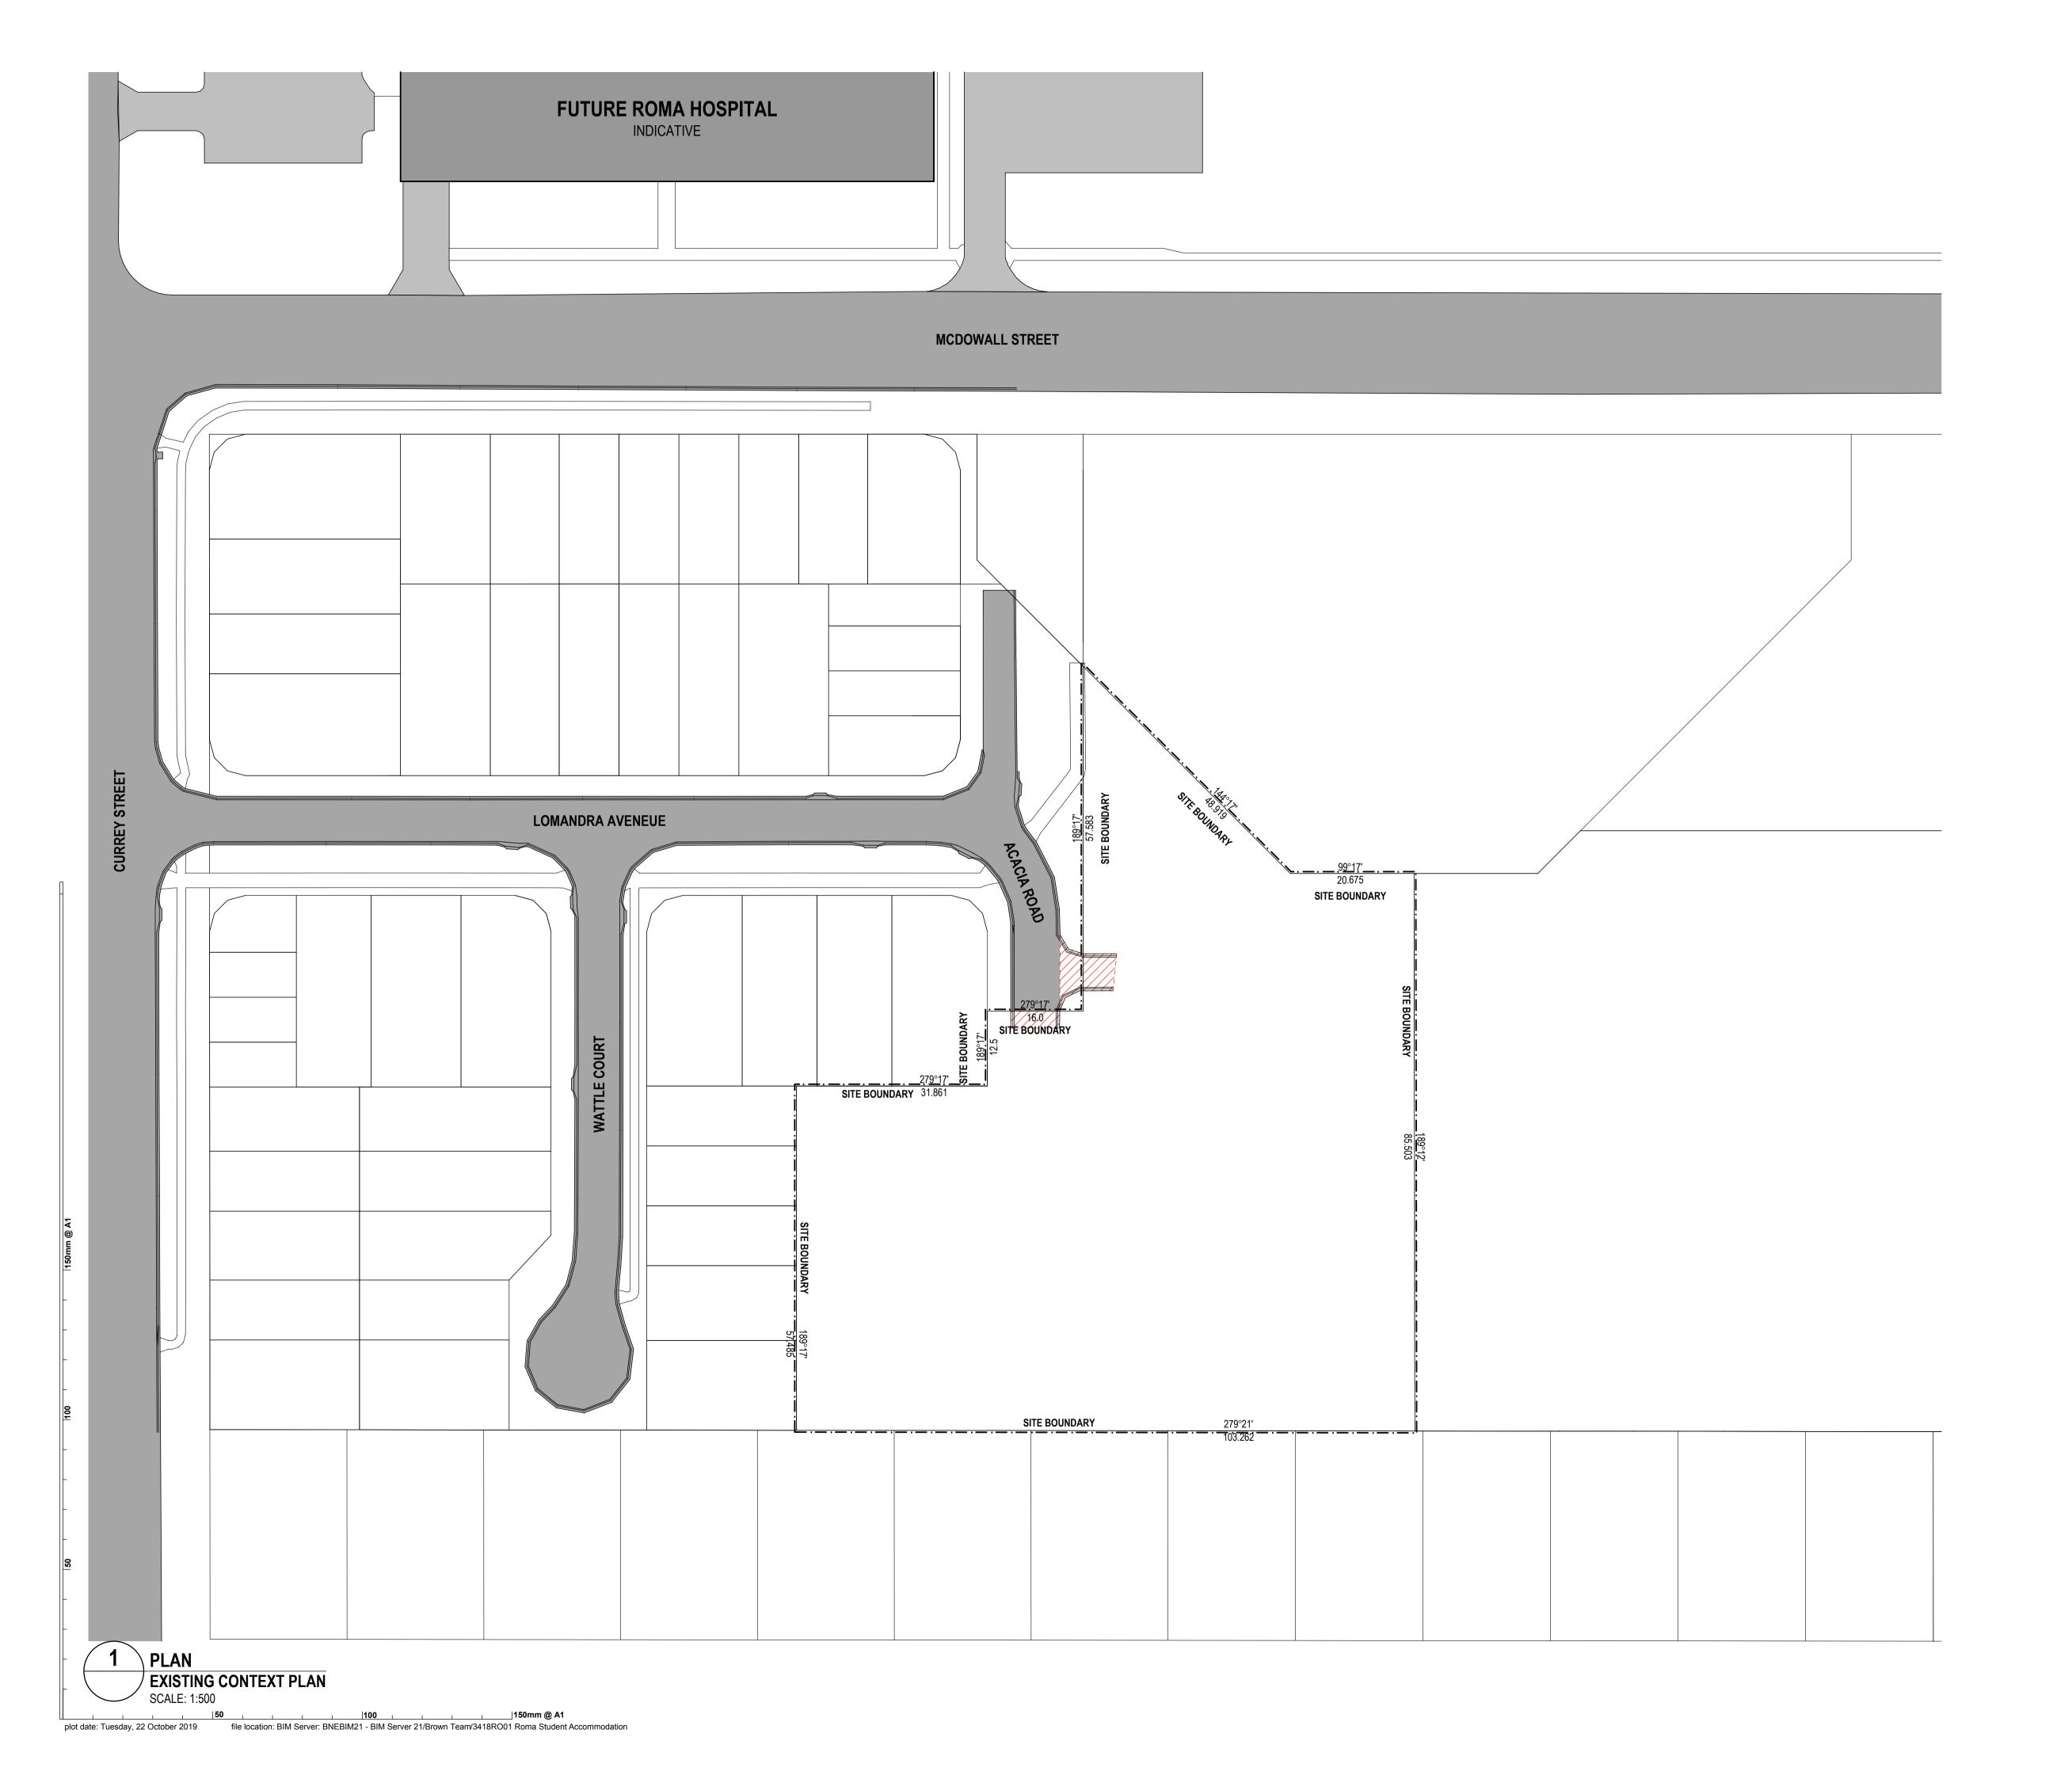

### EXISTING SITE PLAN LEGEND

DEMOLISHED ROAD INCLUDING KERB

BUILDER'S SITE AREA

# www.fultontrotter.com.au CONCEPT DESIGN

EDQ (QLD)

Roma Hospital Student Accommodation Precinct

Lot 142 Acacia Road ROMA, QLD

EXISTING SITE PLAN

Figured dimensions take precedence over scale dimensions. Contractors must verify all dimensions on site before commencing

#### Site Information:

RPD: Lot 142 on SP257157 Locality: Roma