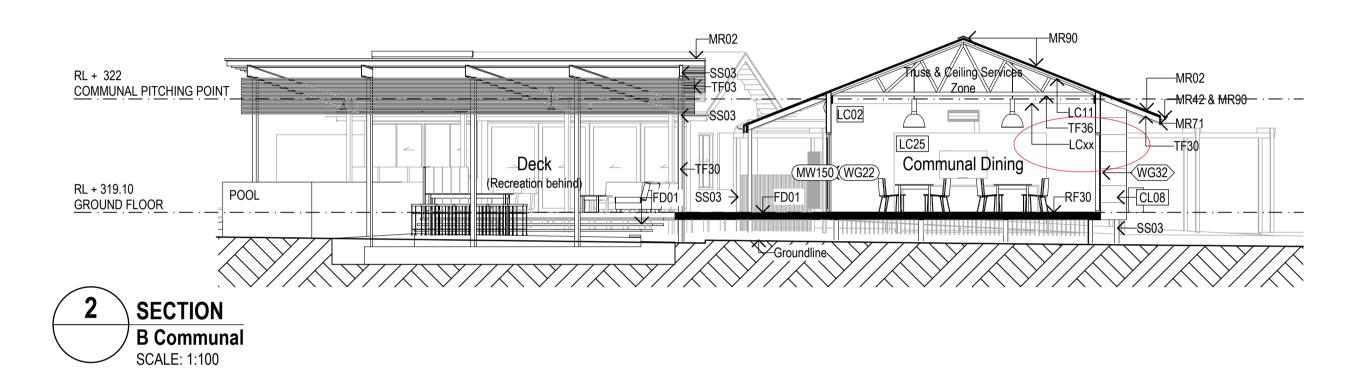

#### **ELEVATION MATERIAL LEGEND**

LC11 - PLASTERBOARD/FC - CEILINGS to meet requirements

ARCH - Existing ARCH - SD

CL03 - FC CLADDING - COVER STRIPS

CL20 - FC WEATHERBOARD - 230MM SMOOTH

LC02 - PLASTERBOARD - 13MM GENERAL

LC25 - FC LINING - VJ

LC31 - PLYWOOD - 12MM STRUCTURAL

MR42 - GUTTER - 150MM HALF ROUND

MR71 - FASCIA - TIMBER

SF40 - STEEL ROOF FRAMING TG20 - WALL TILES - CERAMIC TYPE 1

PLANS AND DOCUMENTS referred to in the PDA

#### SECTION LEGEND

Door Label

Window Label

— Material Code (Refer to Material Legend)

Material / Finish Label

Finish Code (Refer to Finishes Legend)