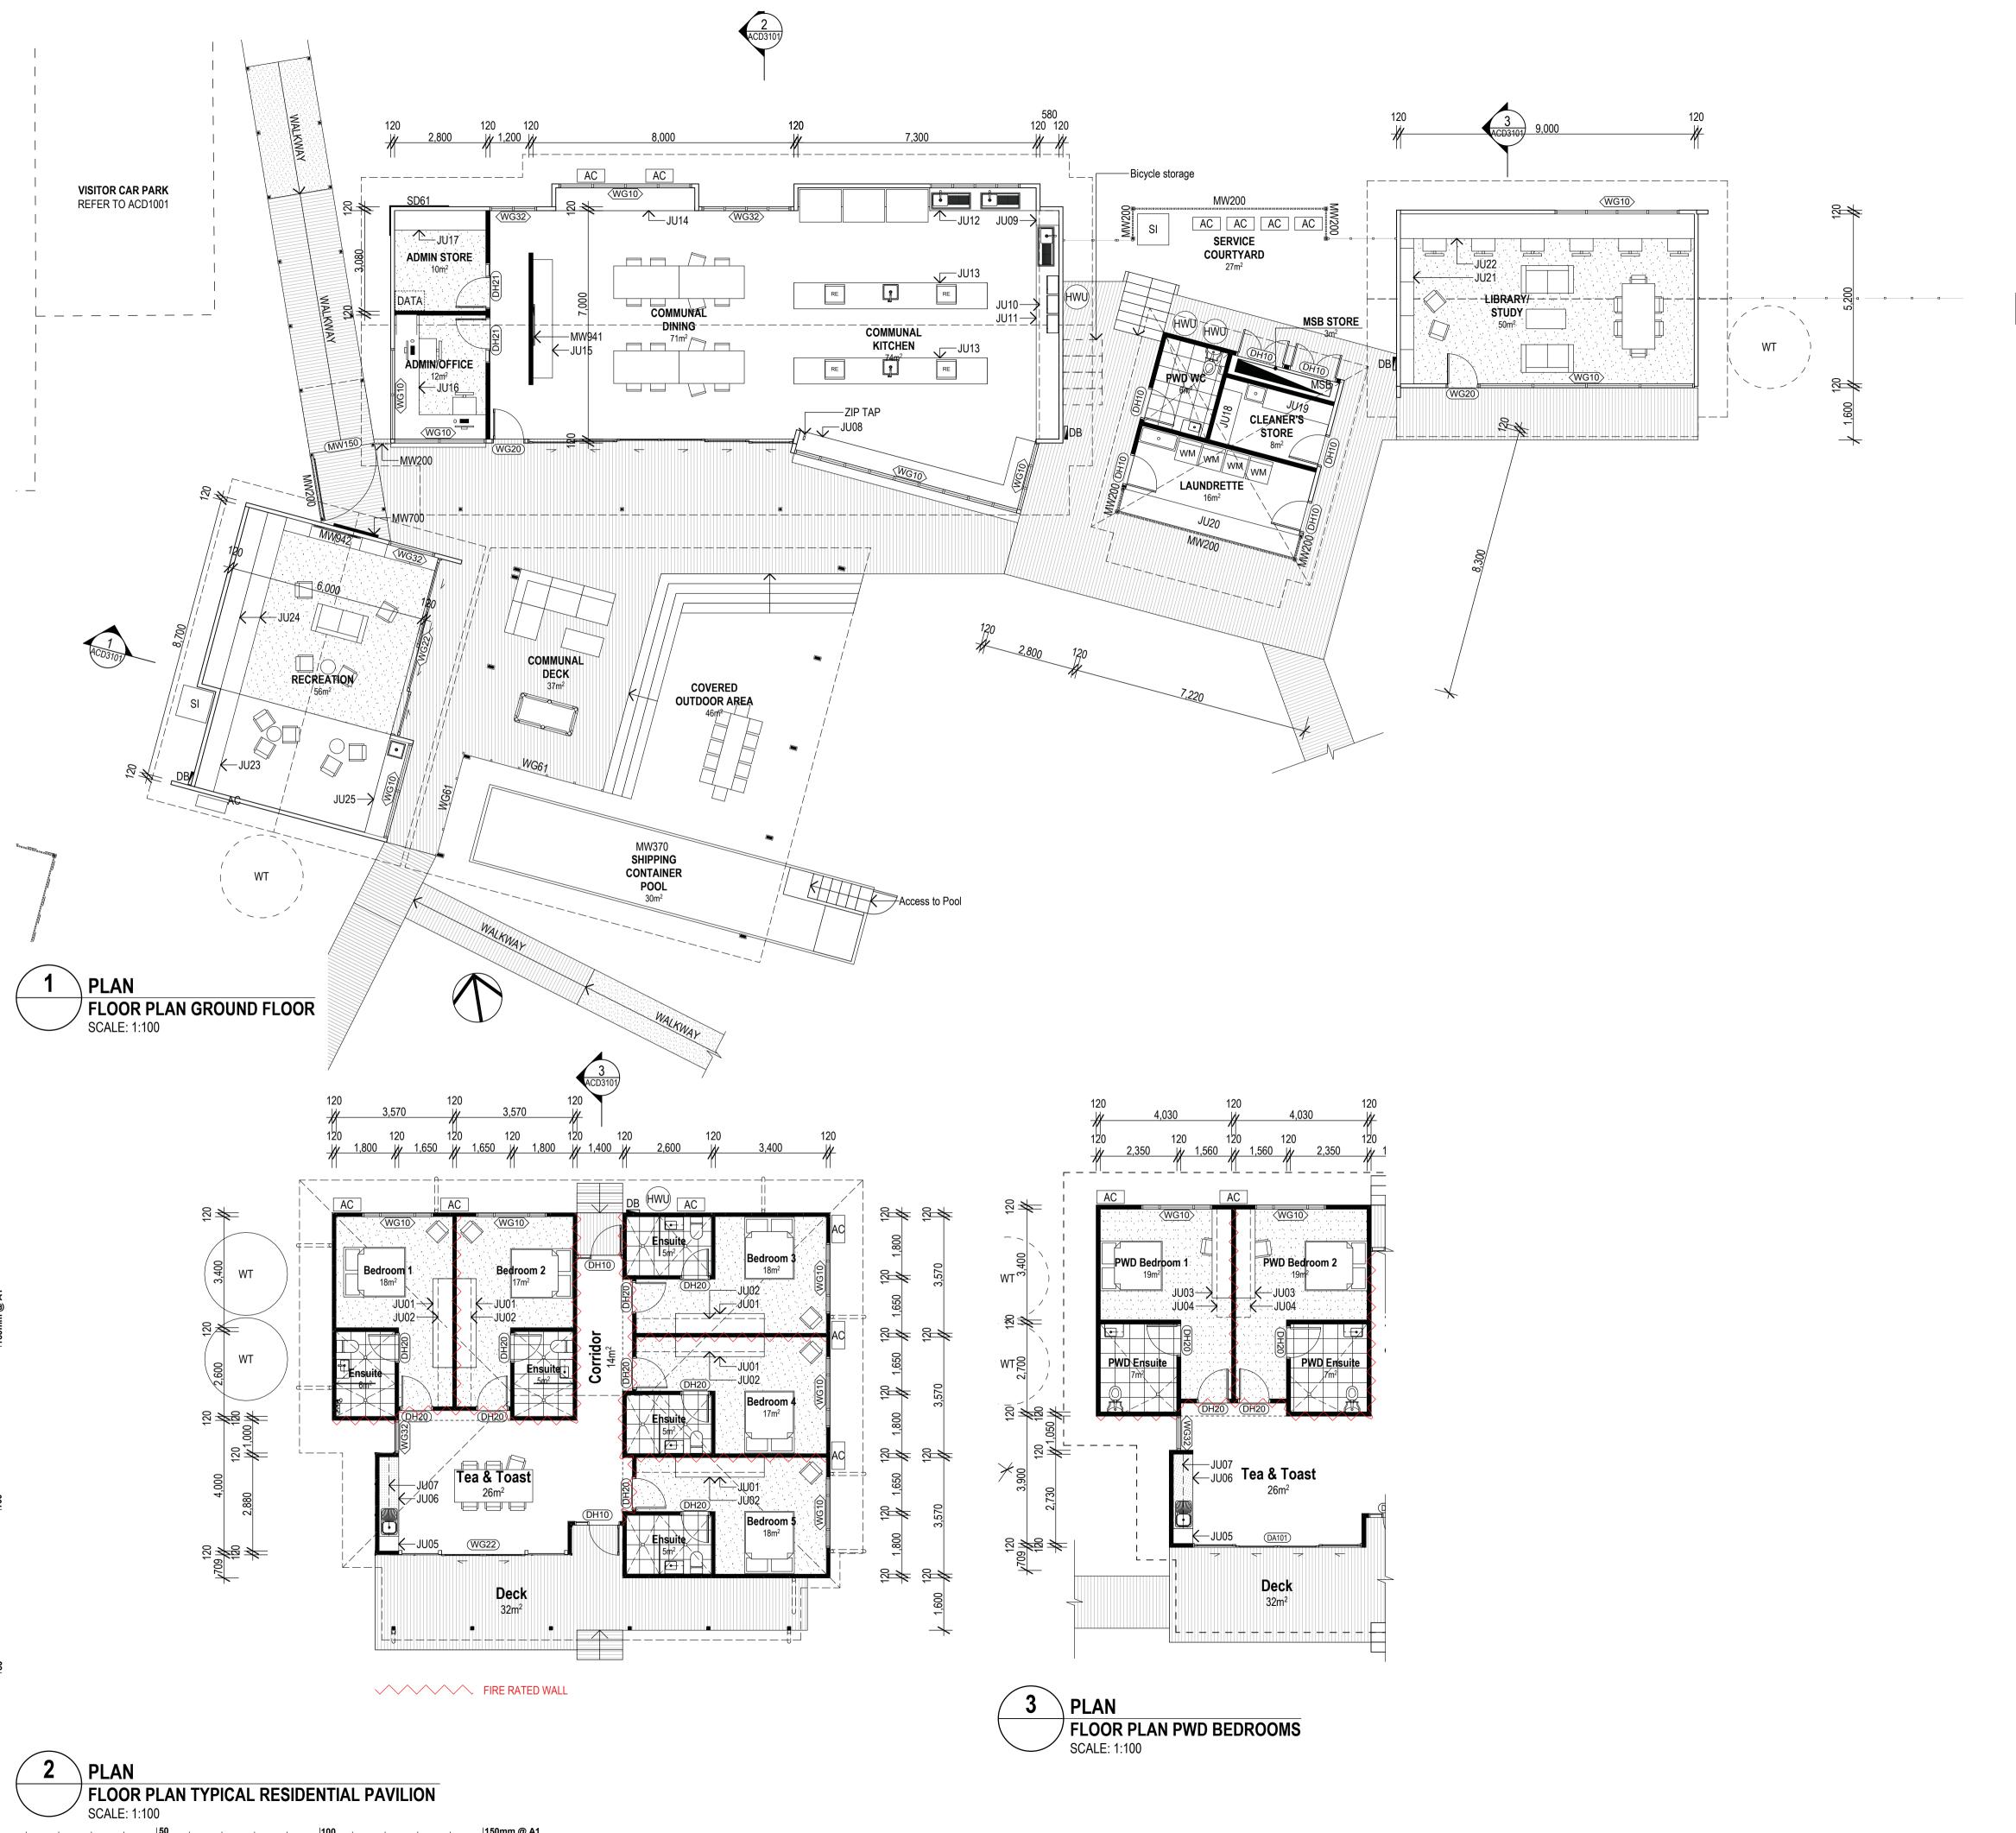

DIRECTOR

DRAWING NUMBER **ACD2201** 

**P2** 

CHECKED

FLOOR PLAN LEGEND

DISTRIBUTION BOARD

REFER TO ELECTRICAL DRAWINGS

REFER TO ELECTRICAL DRAWINGS

SOLAR INVERTER

REFER TO ELECTRICAL DRAWINGS

AC CONDENSER UNIT

**HOT WATER UNIT** 

REFER TO HYDRAULIC DRAWINGS

RAIN WATER TANK

FLOOR WASTE
REFER TO HYDRAULIC DRAWINGS

REFER TO CIVIL/HYDRAULIC DRAWINGS

DATA RACK

This drawing shows design features and elements of a design prepared by Fulton Trotter Architects and is to be used only for work authorised in writing by the designers. It cannot be copied directly or indirectly, in whole or in part, nor shall it be used for any other building purposes. Unauthorised use will be considered an infringement of these rights.

Residential Pavilion Fire Rating:

Elogra:

Floors: Ceilings: Skylights:

2. Internal walls to achieve Rw 45 rating3. All hot water units, air condenser units, and all other outdoor service

units are to be wall mounted
4. Furniture shown is indicative. Refer to the Room Data Sheets for

5. PWD Bedroom and PWD Ensuite to comply with AS1428

#### FLOOR PLAN MATERIAL LEGEND

ARCH - SD 100 - Gen - Solid

100 - Gen - Solid 100 - Gen - White

MR42 - GUTTER - 150MM HALF ROUND

/IR42 - GUTTER - 150MM HALF R

| P1 Consultants Issue 11/10/2019 A | ٩W   |
|-----------------------------------|------|
| P2 Prelim SD Issue 22/10/2019 A   | ١W   |
| REV. DESCRIPTION DATE IN          | NIT. |

#### FLOOR PLANS

Figured dimensions take precedence over scale dimensions. Contractors must verify all dimensions on site before commencing any work or making shop drawings.

PROJECT NUMBER

3418RO01

RL

\_ CHECKED