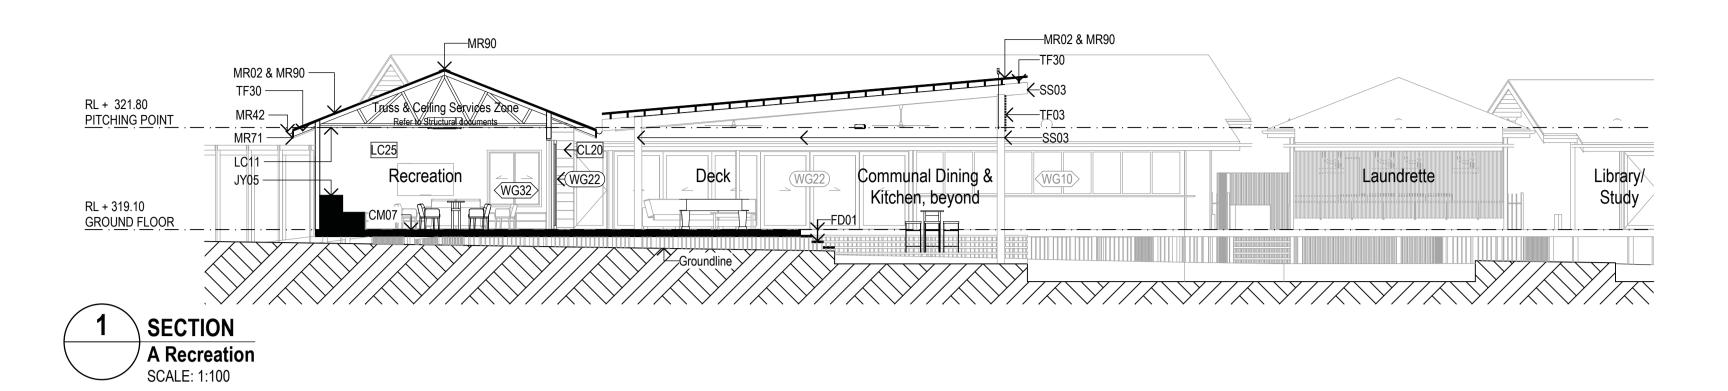

#### **ELEVATION MATERIAL LEGEND**

LC11 - PLASTERBOARD/FC - CEILINGS to meet requirements

ARCH - Existing ARCH - SD

CL03 - FC CLADDING - COVER STRIPS

CL20 - FC WEATHERBOARD - 230MM SMOOTH

LC02 - PLASTERBOARD - 13MM GENERAL

LC25 - FC LINING - VJ

LC31 - PLYWOOD - 12MM STRUCTURAL

MR42 - GUTTER - 150MM HALF ROUND

MR71 - FASCIA - TIMBER

SF40 - STEEL ROOF FRAMING TG20 - WALL TILES - CERAMIC TYPE 1

PLANS AND DOCUMENTS referred to in the PDA

#### SECTION LEGEND

Door Label

Window Label

— Material Code (Refer to Material Legend)

Material / Finish Label

Finish Code (Refer to Finishes Legend)