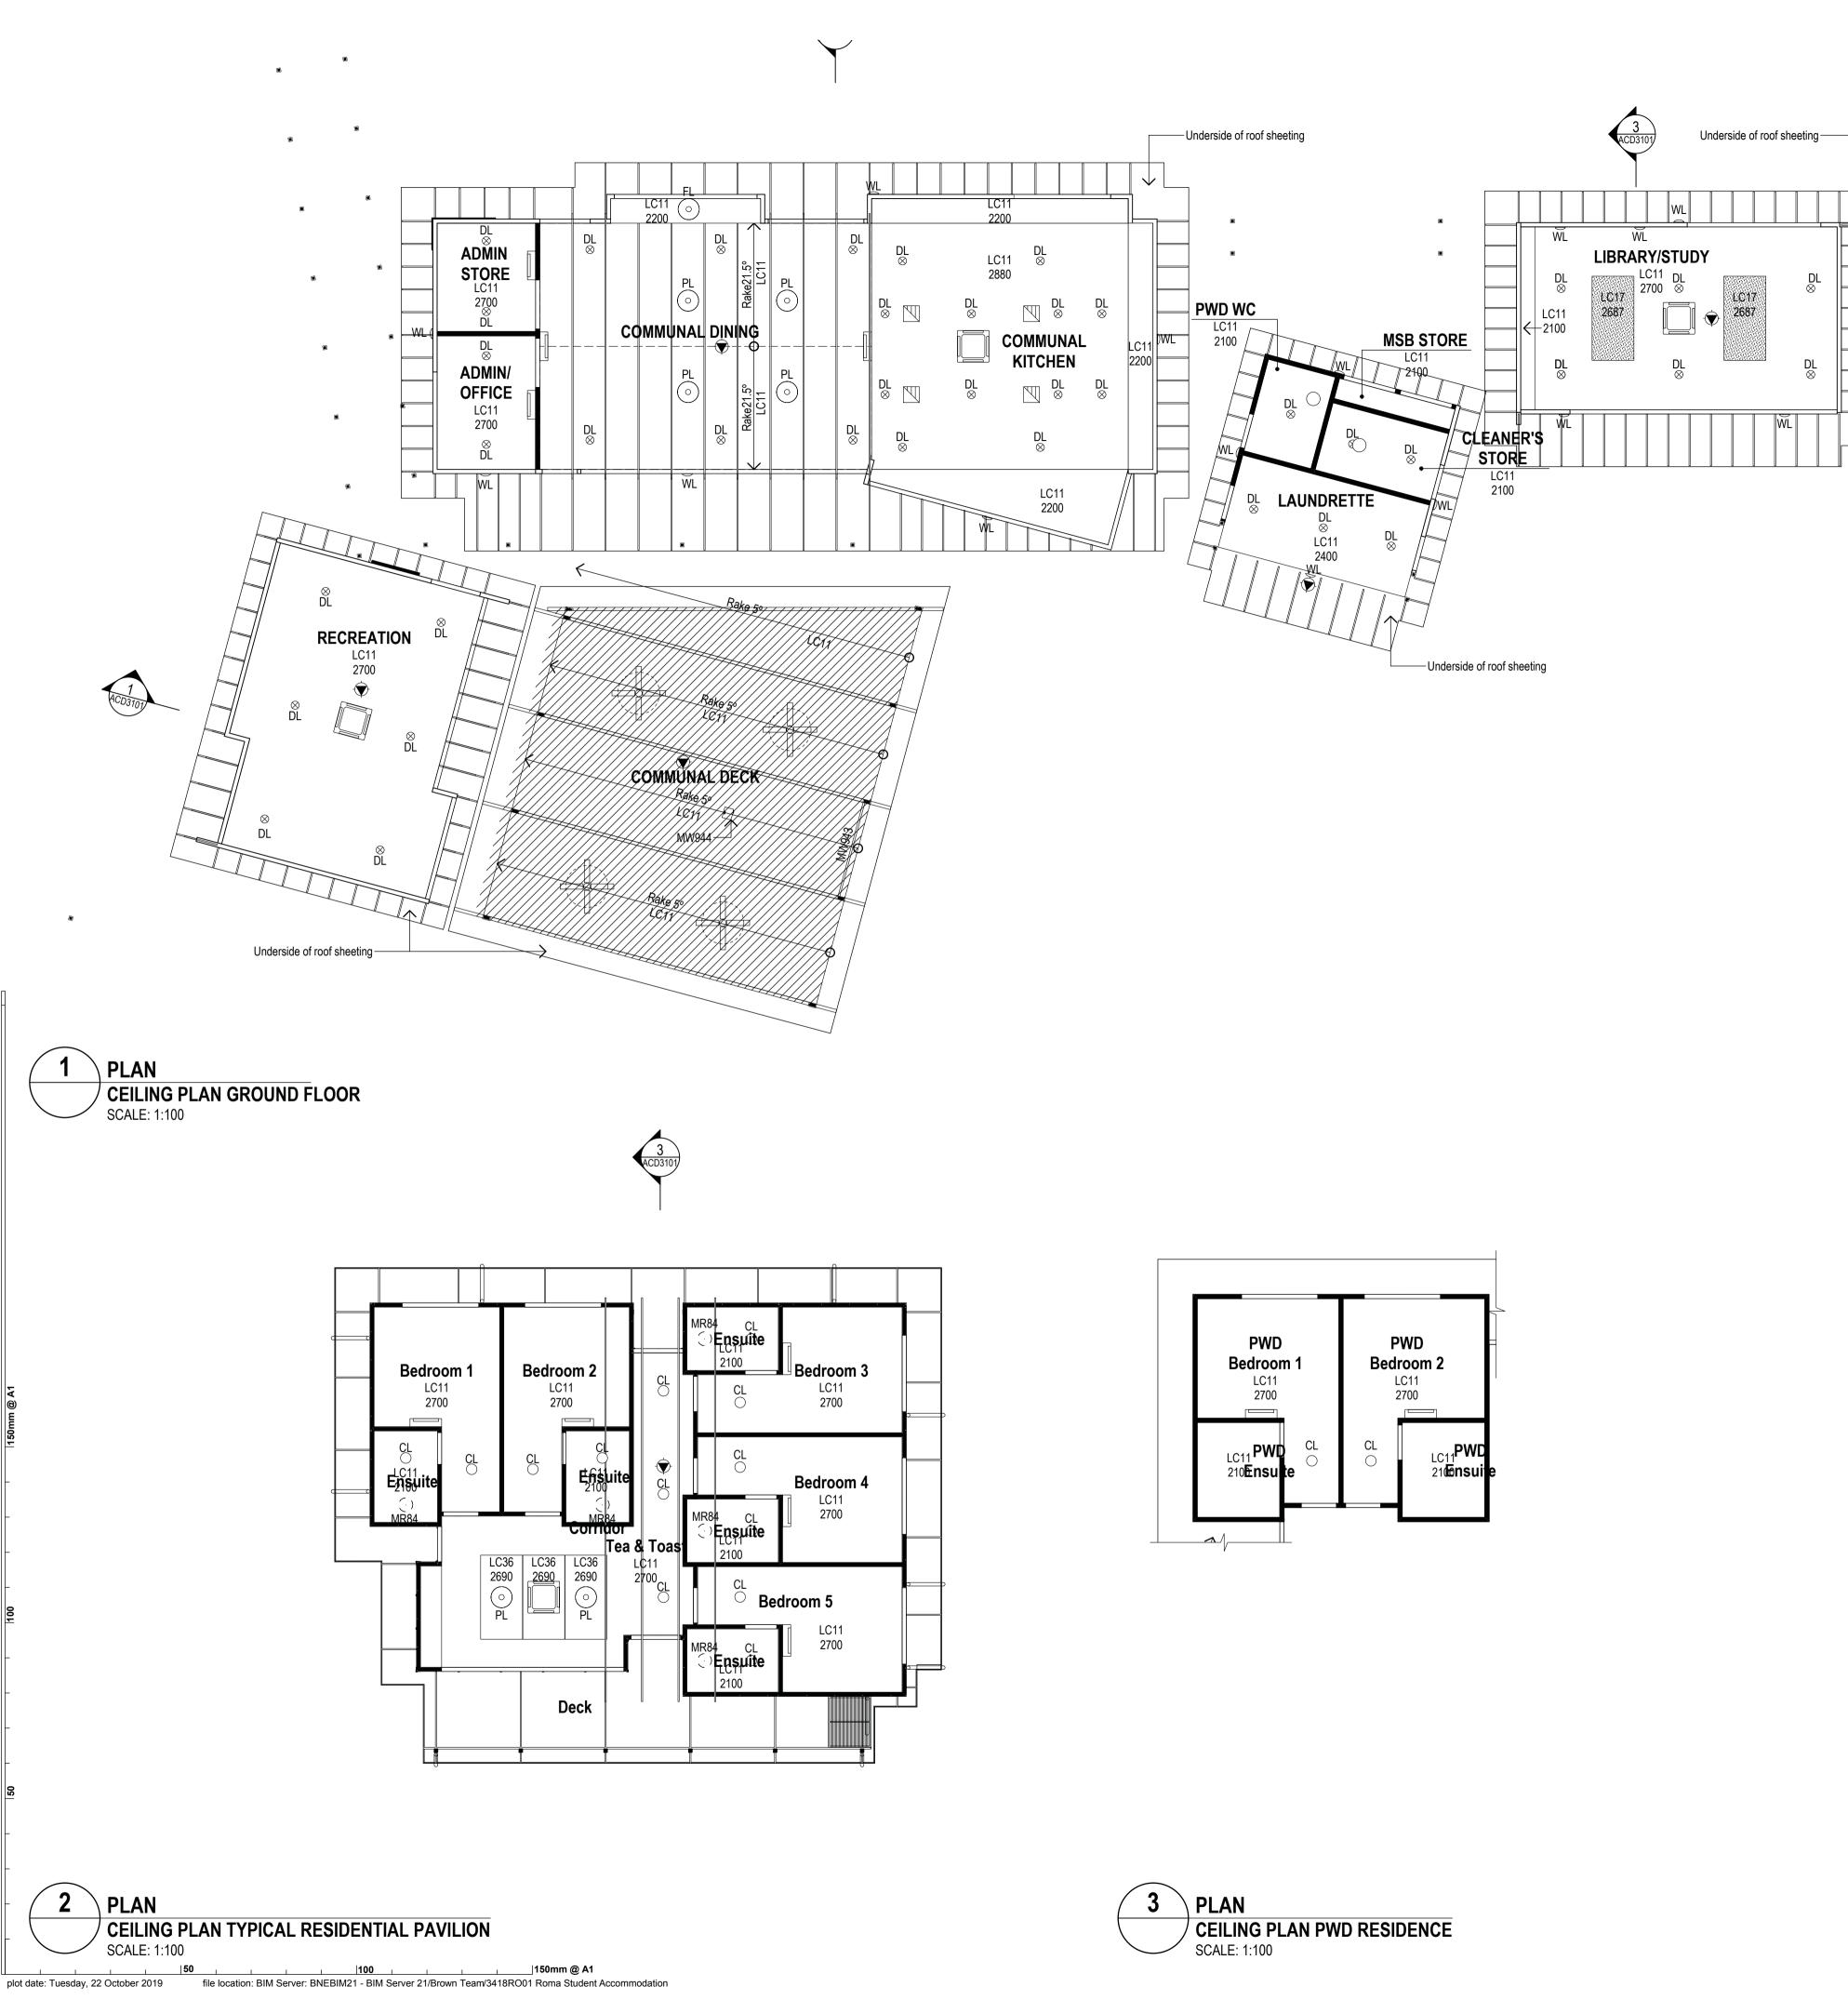

## **CEILING MATERIAL LEGEND**

ARCH - SD

100 - Gen - White

LC11 - PLASTERBOARD/FC - CEILINGS to meet requirements LC17 - PLASTERBOARD - 13MM PERFORATED

### CEILING PLAN LEGEND

Ceiling Label

— Material Code (Refer to Material Legend) Finish Code (Refer to Finishes Legend)

XX99:XX99 2400 Ceiling Level (From Finished Floor Level) RAKE 58

Fall in Ceiling (if raking)

### CEILING PLAN LEGEND

CEILING MOUNTED OYSTER LIGHT

RECESSED DOWNLIGHT

WALL MOUNTED LIGHT

PENDANT LIGHT

OUTDOOR SHELTER

CEILING PLAN GROUND FLOOR

4 PLAN

FLUORESCENT LUMINAIRE

FEATURE LIGHT

EXTENT OF FESTOON LIGHTING

. \_\_\_\_\_ . CEILING FAN

WI-FI ACCESS POINT REFER TO ELECTRICAL DRAWINGS

CIRCULAR DIFFUSER
REFER TO MECHANICAL DRAWINGS

AC - CEILING MOUNTED CASSETTE REFER TO MECHANICAL DRAWINGS

AC - WALL MOUNTED UNIT REFER TO MECHANICAL DRAWINGS

EXHAUST GRILLE
REFER TO MECHANICAL DRAWINGS

#### GROUND FLOOR CEILING PLAN

| Figured dimensions take precedence over scale dimensions. Contractors must verify all dimensions on site before commencing any work or making shop drawings.

PROJECT NUMBER 3418RO01