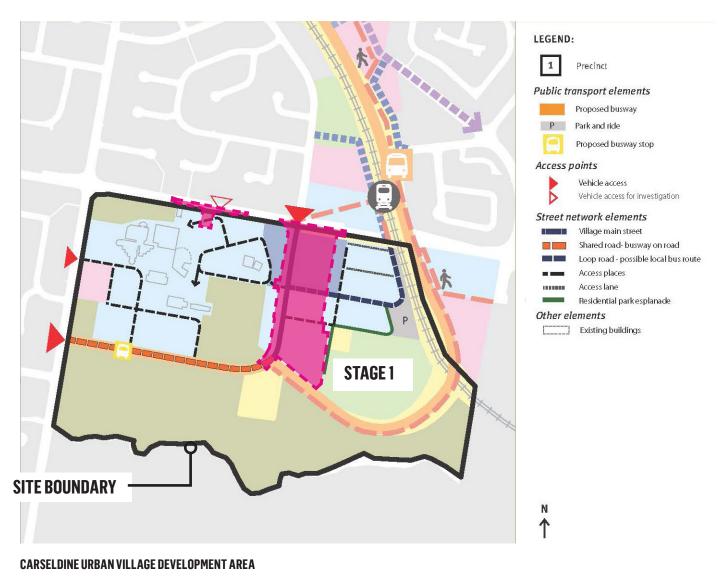

Urbis 2017

This publication is subject to copyright. Except as permitted under the *Copyright Act 1968*, no part of it may in any form or by any means (electronic, mechanical, photocopying, recording or otherwise) be reproduced, stored in a retrieval system or transmitted without prior written permission. Enquiries should be addressed to the publishers.

#### URBIS.COM.AU

## CONTENTS

| 1.0 | CONTEXT                   | 4  |
|-----|---------------------------|----|
| 2.0 | <b>OVERALL MASTERPLAN</b> | 6  |
| 3.0 | <b>STAGE 1 MASTERPLAN</b> | 7  |
| 4.0 | SECTIONS                  | 8  |
| 5.0 | PLANTING PALETTE          | 12 |

# **1.0 CONTEXT**



FITZGIBBON DEVELOPMENT AREA

CARSELDINE URBAN VILLAGE DEVELOPMENT AREA

# Prove the second second

#### **ACCESS MOVEMENT AND CIRCULATION**



## **PEDESTRIAN AND CYCLE LINKS**



CARSELDINE URBAN VILLAGE DEVELOPMENT AREA



# **3.0 STAGE 1 MASTERPLAN**

#### LEGEND:

- A CROSSING POINT TO RAIL WAY STATION
- **B** CAR PARKING
- C BIKE PATH
- D PEDESTRIAN CROSSING POINT
- MEDIAN PLANTING STRIP



# 4.0 SECTIONS

#### 4.1



#### **SECTION A**



PLAN



## 4.3 ACCESS PLACE (19M WIDE ROAD RESERVE) - SECTION C



## 4.4 LOOP ROAD (20M WIDE ROAD RESERVE) - SECTION D



••••• SHADE TREES IN GARDEN NEXT TO FOOTPATH

GREY CONCRETE FOR FOOTPATH

## 4.5 MODIFIED ACCESS PLACE (16.75M WIDE ROAD RESERVE) - SECTION E



SHADE TREES IN GARDEN NEXT TO FOOTPATH

> GREY CONCRETE FOR FOOTPATH

[BLANK PAGE]

# **5.0 PLANTING PALETTE**5.1 TREES ON MAIN STREET





FLINDERSIA AUSTRALIS





**TABEBUIA PALMERI** 



DELONIX REGIA AT DECISION MAKING