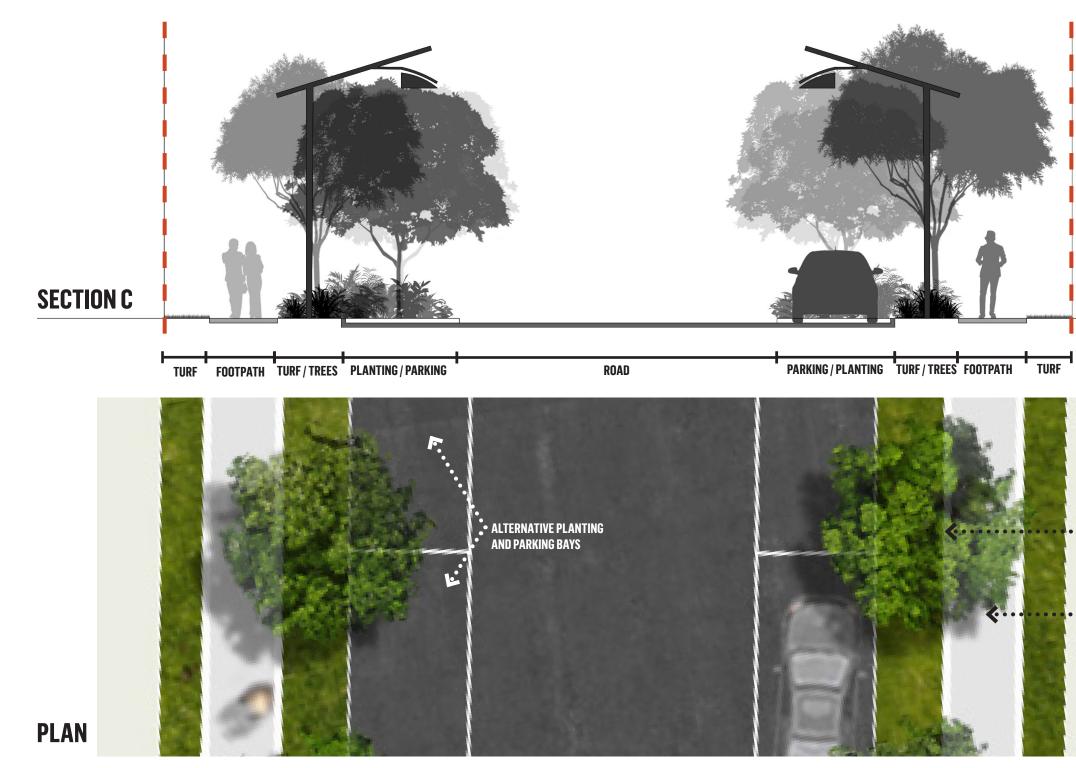

.AU

## CONTENTS

| 1.0 | CONTEXT                   | 4  |
|-----|---------------------------|----|
| 2.0 | <b>OVERALL MASTERPLAN</b> | 6  |
| 3.0 | <b>STAGE 1 MASTERPLAN</b> | 7  |
| 4.0 | SECTIONS                  | 8  |
| 5.0 | PLANTING PALETTE          | 12 |

# **1.0 CONTEXT**



FITZGIBBON DEVELOPMENT AREA

CARSELDINE URBAN VILLAGE DEVELOPMENT AREA

# Prove the second second

#### **ACCESS MOVEMENT AND CIRCULATION**



## **PEDESTRIAN AND CYCLE LINKS**



CARSELDINE URBAN VILLAGE DEVELOPMENT AREA



# **3.0 STAGE 1 MASTERPLAN**

#### LEGEND:

- A CROSSING POINT TO RAIL WAY STATION
- **B** CAR PARKING
- C BIKE PATH
- D PEDESTRIAN CROSSING POINT
- MEDIAN PLANTING STRIP



# 4.0 SECTIONS

#### 4.1



#### **SECTION A**



PLAN



## 4.3 ACCESS PLACE (19M WIDE ROAD RESERVE) - SECTION C



## 4.4 LOOP ROAD (20M WIDE ROAD RESERVE) - SECTION D



••••• SHADE TREES IN GARDEN NEXT TO FOOTPATH

GREY CONCRETE FOR FOOTPATH

## 4.5 MODIFIED ACCESS PLACE (16.75M WIDE ROAD RESERVE) - SECTION E



SHADE TREES IN GARDEN NEXT TO FOOTPATH

> GREY CONCRETE FOR FOOTPATH

[BLANK PAGE]

# **5.0 PLANTING PALETTE**5.1 TREES ON MAIN STREET





FLINDERSIA AUSTRALIS





**TABEBUIA PALMERI** 



DELONIX REGIA AT DECISION MAKING POINTS



## 5.2 TREES ON ACCESS PLACE

#### Planting schedule

| Botanical                        | Common              |  |  |  |
|----------------------------------|---------------------|--|--|--|
| TREES                            |                     |  |  |  |
| Tristaniopsis laurina 'Luscious' | Water Gum           |  |  |  |
| Buckinghamia celsissima          |