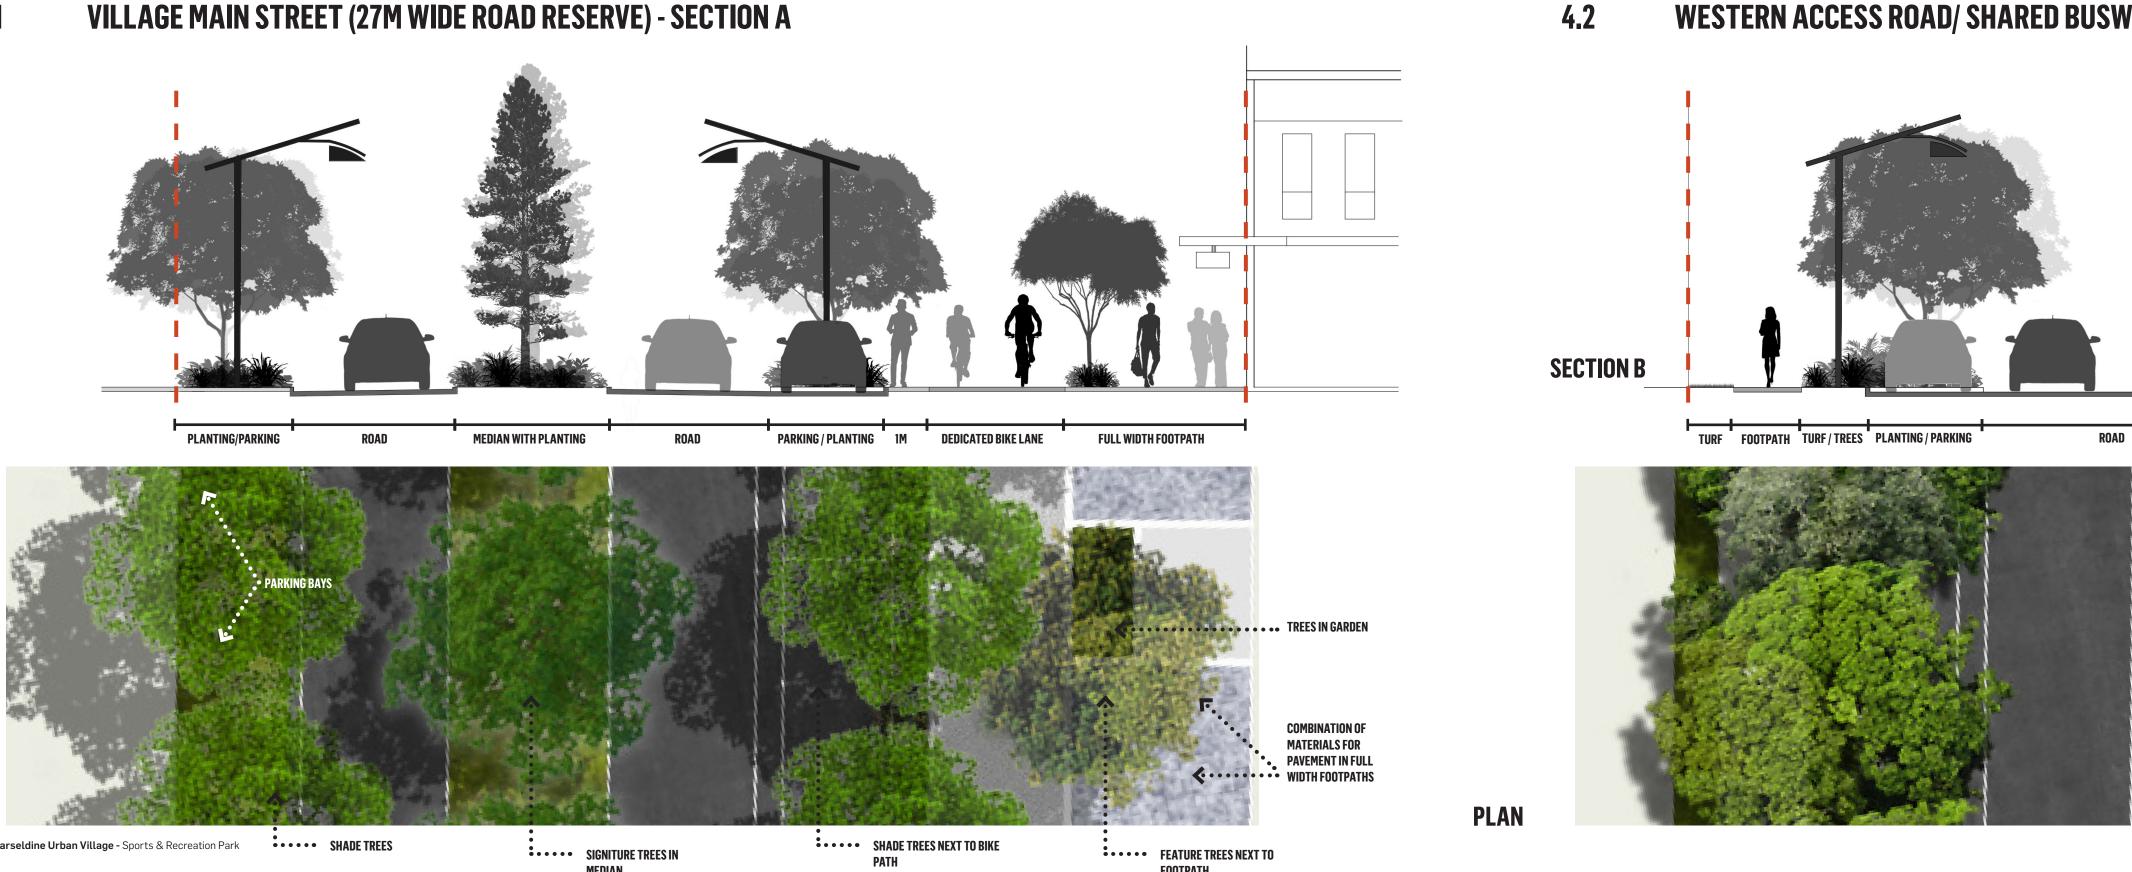

n. Enquiries should be addressed to the publishers.

#### URBIS.COM.AU

## CONTENTS

| 1.0 | CONTEXT                   | 4  |
|-----|---------------------------|----|
| 2.0 | <b>OVERALL MASTERPLAN</b> | 6  |
| 3.0 | <b>STAGE 1 MASTERPLAN</b> | 7  |
| 4.0 | SECTIONS                  | 8  |
| 5.0 | PLANTING PALETTE          | 12 |

# **1.0 CONTEXT**



FITZGIBBON DEVELOPMENT AREA

CARSELDINE URBAN VILLAGE DEVELOPMENT AREA

# Prove the second second

#### **ACCESS MOVEMENT AND CIRCULATION**



## **PEDESTRIAN AND CYCLE LINKS**



CARSELDINE URBAN VILLAGE DEVELOPMENT AREA



# **3.0 STAGE 1 MASTERPLAN**

#### LEGEND:

- A CROSSING POINT TO RAIL WAY STATION
- **B** CAR PARKING
- C BIKE PATH
- D PEDESTRIAN CROSSING POINT
- MEDIAN PLANTING STRIP



# 4.0 SECTIONS

#### 4.1



#### **SECTION A**



PLAN



## 4.3 ACCESS PLACE (19M WIDE ROAD RESERVE) - SECTION C



## 4.4 LOOP ROAD (20M WIDE ROAD RESERVE) - SECTION D



••••• SHADE TREES IN GARDEN NEXT TO FOOTPATH

GREY CONCRETE FOR FOOTPATH

## 4.5 MODIFIED ACCESS PLACE (16.75M WIDE ROAD RESERVE) - SECTION E



SHADE TREES IN GARDEN NEXT TO FOOTPATH

> GREY CONCRETE FOR FOOTPATH

[BLANK PAGE]

# **5.0 PLANTING PALETTE**5.1 TREES ON MAIN STREET





FLINDERSIA AUSTRALIS





**TABEBUIA PALMERI** 



DELONIX REGIA AT DECISION MAKING POINTS



## 5.2 TREES ON ACCESS PLACE

#### Planting schedule

| Botanical                        | Common              |  |  |  |
|----------------------------------|---------------------|--|--|--|
| TREES                            |                     |  |  |  |
| Tristaniopsis laurina 'Luscious' | W