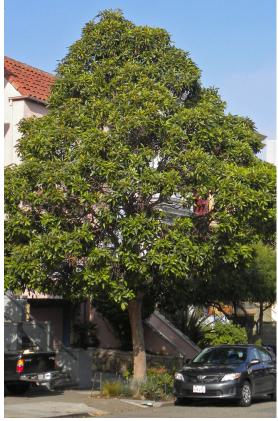

## 5.2 TREES ON ACCESS PLACE

#### Planting schedule

| Botanical                        | Common              |  |  |  |
|----------------------------------|---------------------|--|--|--|
| TREES                            |                     |  |  |  |
| Tristaniopsis laurina 'Luscious' | Water Gum           |  |  |  |
| Buckinghamia celsissima          | Ivory Curl          |  |  |  |
| Flindersia australis             | Crow's Ash          |  |  |  |
| Lophostemon confertus            | Brush Box           |  |  |  |
| Waterhousia floribunda           | Weeping Lilli Pilli |  |  |  |