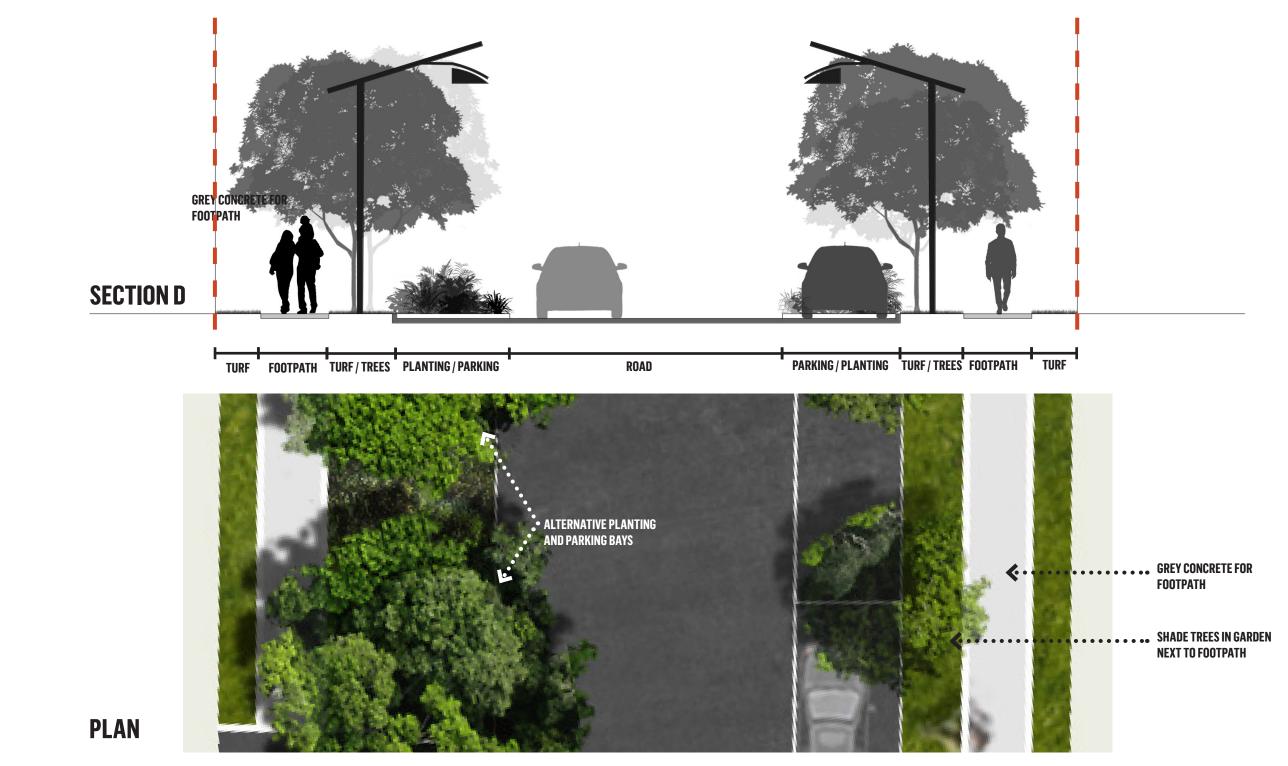

## 4.4 LOOP ROAD (20M WIDE ROAD RESERVE) - SECTION D

••••• SHADE TREES IN GARDEN NEXT TO FOOTPATH

GREY CONCRETE FOR FOOTPATH