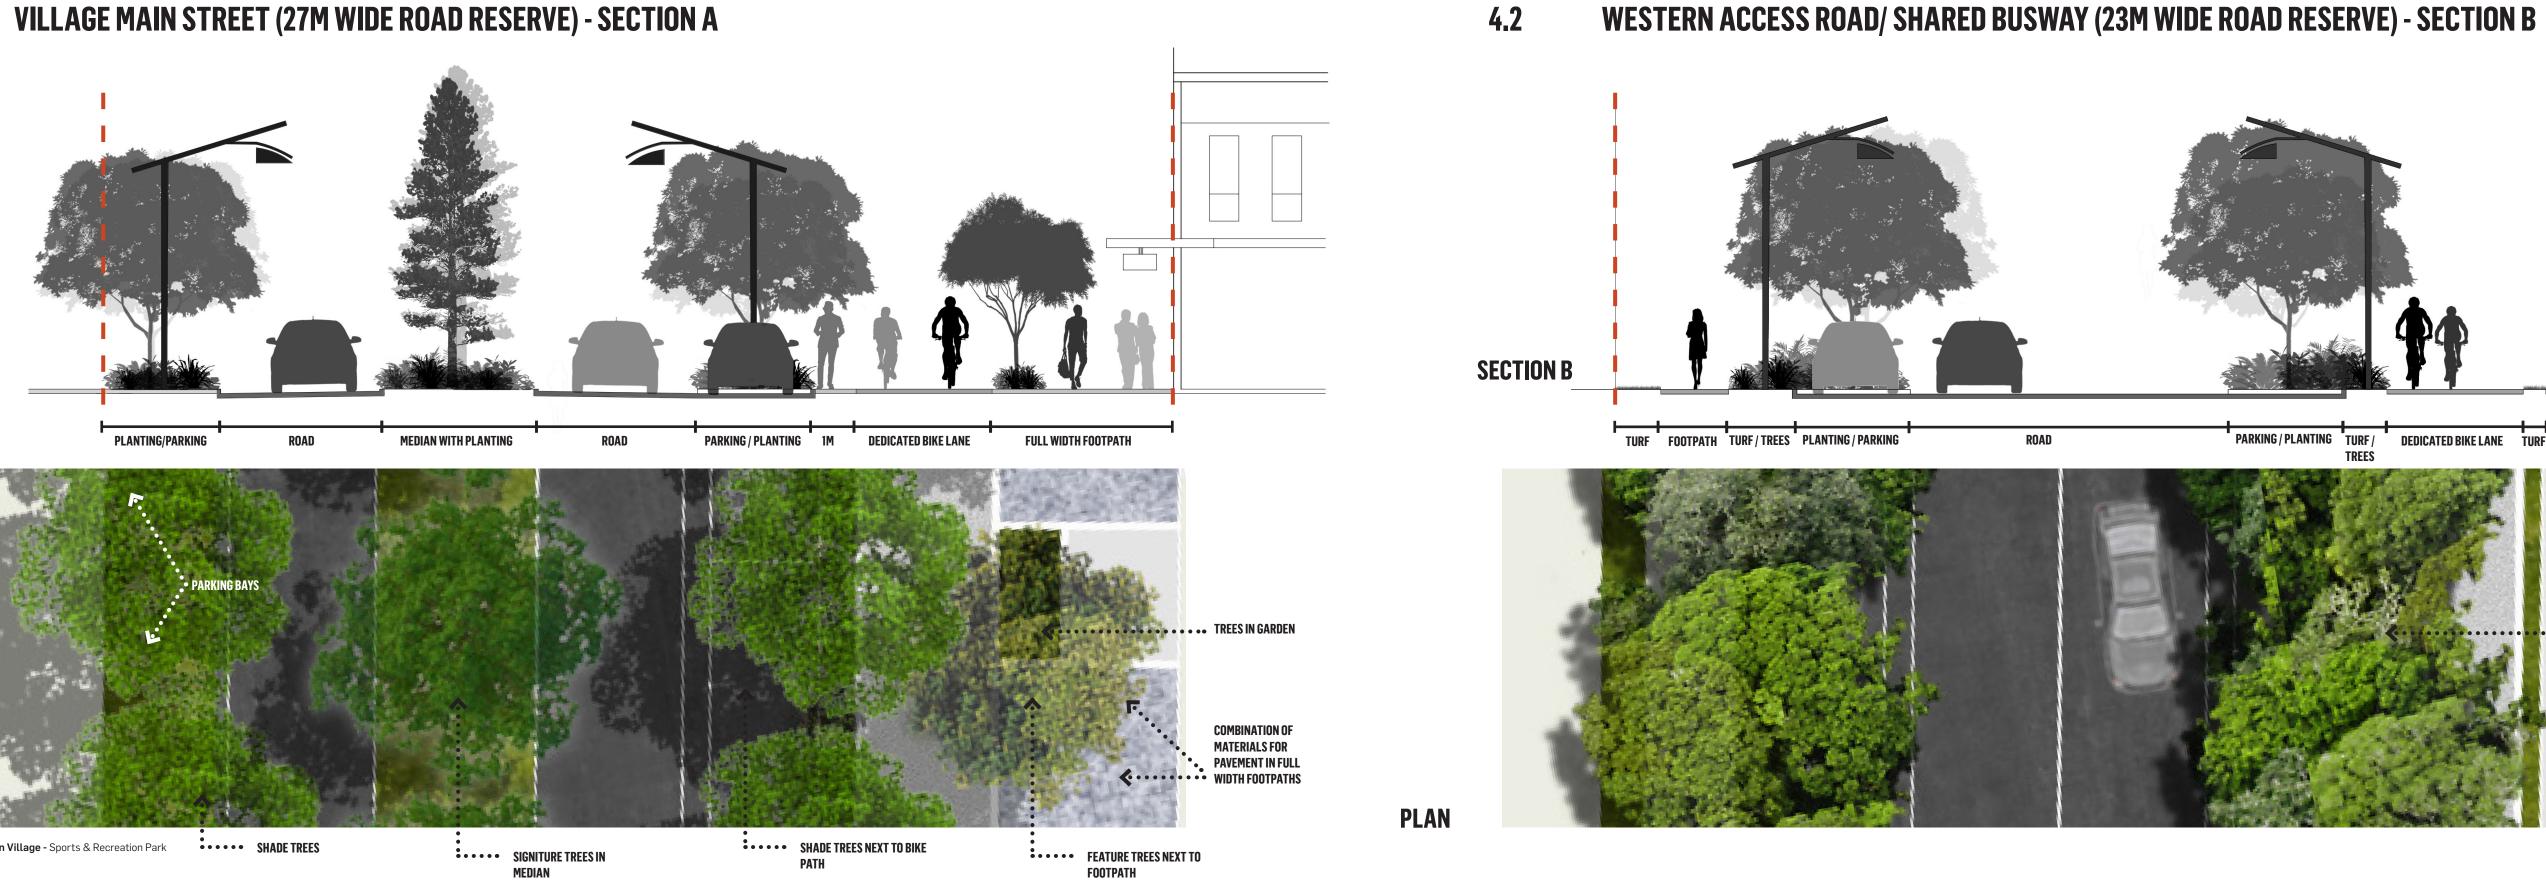

rior written permission. Enquiries should be addressed to the publishers.

#### URBIS.COM.AU

## CONTENTS

| 1.0 | CONTEXT                   | 4  |
|-----|---------------------------|----|
| 2.0 | <b>OVERALL MASTERPLAN</b> | 6  |
| 3.0 | <b>STAGE 1 MASTERPLAN</b> | 7  |
| 4.0 | SECTIONS                  | 8  |
| 5.0 | PLANTING PALETTE          | 12 |

# **1.0 CONTEXT**



FITZGIBBON DEVELOPMENT AREA

CARSELDINE URBAN VILLAGE DEVELOPMENT AREA

# Prove the second second

#### **ACCESS MOVEMENT AND CIRCULATION**



## **PEDESTRIAN AND CYCLE LINKS**



CARSELDINE URBAN VILLAGE DEVELOPMENT AREA



# **3.0 STAGE 1 MASTERPLAN**

#### LEGEND:

- A CROSSING POINT TO RAIL WAY STATION
- **B** CAR PARKING
- C BIKE PATH
- D PEDESTRIAN CROSSING POINT
- MEDIAN PLANTING STRIP



# 4.0 SECTIONS

#### 4.1



#### **SECTION A**



PLAN



## 4.3 ACCESS PLACE (19M WIDE ROAD RESERVE) - SECTION C



## 4.4 LOOP ROAD (20M WIDE ROAD RESERVE) - SECTION D



••••• SHADE TREES IN GARDEN NEXT TO FOOTPATH

GREY CONCRETE FOR FOOTPATH

## 4.5 MODIFIED ACCESS PLACE (16.75M WIDE ROAD RESERVE) - SECTION E



SHADE TREES IN GARDEN NEXT TO FOOTPATH

> GREY CONCRETE FOR FOOTPATH

[BLANK PAGE]

# **5.0 PLANTING PALETTE**5.1 TREES ON MAIN STREET





FLINDERSIA AUSTRALIS





**TABEBUIA PALMERI** 



DELONIX REGIA AT DECISION MAKING POINTS



## 5.2 TREES ON ACCESS PLACE

#### Planting schedule

| Botanical                        | Common              |  |  |  |
|----------------------------------|---------------------|--|--|--|
| TREES                            |                     |  |  |  |
| Tristaniopsis