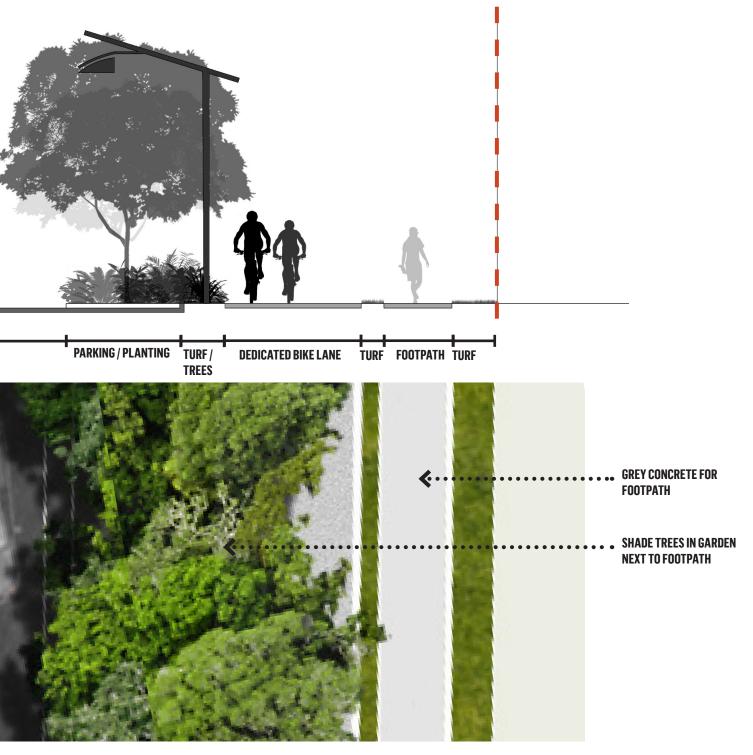

ries should be addressed to the publishers.

#### URBIS.COM.AU

## CONTENTS

| 1.0 | CONTEXT                   | 4  |
|-----|---------------------------|----|
| 2.0 | <b>OVERALL MASTERPLAN</b> | 6  |
| 3.0 | <b>STAGE 1 MASTERPLAN</b> | 7  |
| 4.0 | SECTIONS                  | 8  |
| 5.0 | PLANTING PALETTE          | 12 |

# **1.0 CONTEXT**



FITZGIBBON DEVELOPMENT AREA

CARSELDINE URBAN VILLAGE DEVELOPMENT AREA

# Prove the second second

#### **ACCESS MOVEMENT AND CIRCULATION**



## **PEDESTRIAN AND CYCLE LINKS**



CARSELDINE URBAN VILLAGE DEVELOPMENT AREA



# **3.0 STAGE 1 MASTERPLAN**

#### LEGEND:

- A CROSSING POINT TO RAIL WAY STATION
- **B** CAR PARKING
- C BIKE PATH
- D PEDESTRIAN CROSSING POINT
- MEDIAN PLANTING STRIP



# 4.0 SECTIONS

#### 4.1



#### **SECTION A**



PLAN



## 4.3 ACCESS PLACE (19M WIDE ROAD RESERVE) - SECTION C



## 4.4 LOOP ROAD (20M WIDE ROAD RESERVE) - SECTION D



••••• SHADE TREES IN GARDEN NEXT TO FOOTPATH

GREY CONCRETE FOR FOOTPATH

## 4.5 MODIFIED ACCESS PLACE (16.75M WIDE ROAD RESERVE) - SECTION E



SHADE TREES IN GARDEN NEXT TO FOOTPATH

> GREY CONCRETE FOR FOOTPATH

[BLANK PAGE]

# **5.0 PLANTING PALETTE**5.1 TREES ON MAIN STREET





FLINDERSIA AUSTRALIS





**TABEBUIA PALMERI** 



DELONIX REGIA AT DECISION MAKING POINTS



## 5.2 TREES ON ACCESS PLACE

#### Planting schedule

| Botanical                        | Common              |  |  |  |
|----------------------------------|---------------------|--|--|--|
| TREES                            |                     |  |  |  |
| Tristaniopsis laurina 'Luscious' | Water Gum