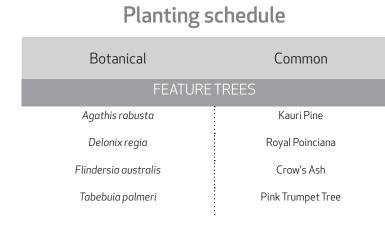

# **5.0 PLANTING PALETTE**5.1 TREES ON MAIN STREET

FLINDERSIA AUSTRALIS

**TABEBUIA PALMERI** 

DELONIX REGIA AT DECISION MAKING POINTS