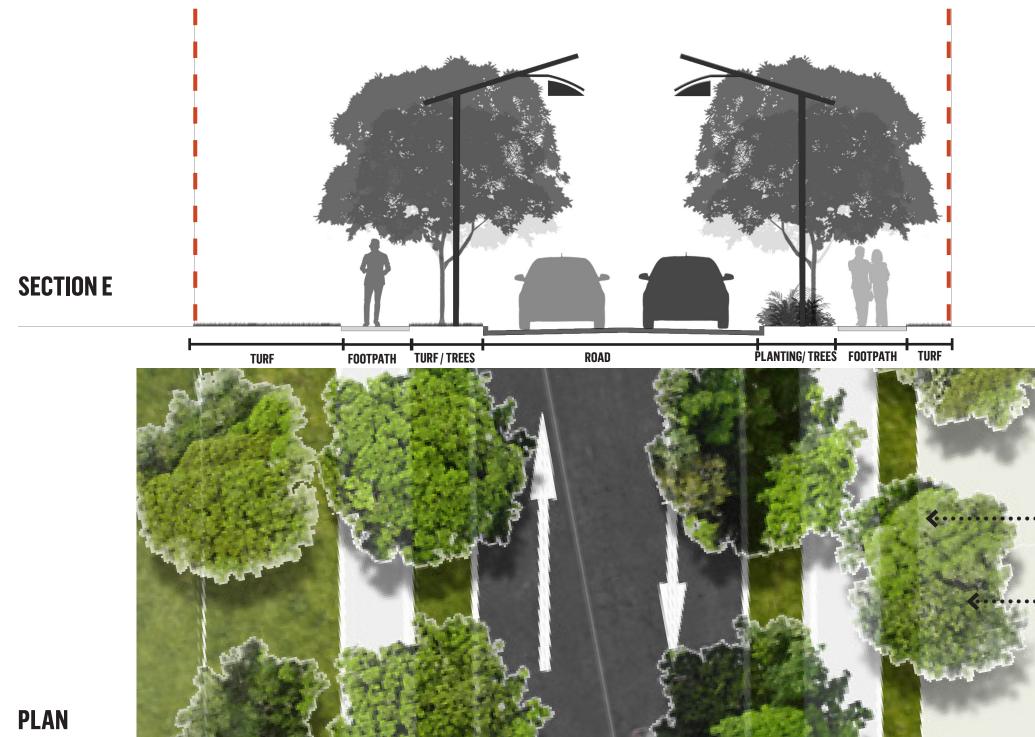

## 4.5 MODIFIED ACCESS PLACE (16.75M WIDE ROAD RESERVE) - SECTION E

SHADE TREES IN GARDEN NEXT TO FOOTPATH

> GREY CONCRETE FOR FOOTPATH

[BLANK PAGE]