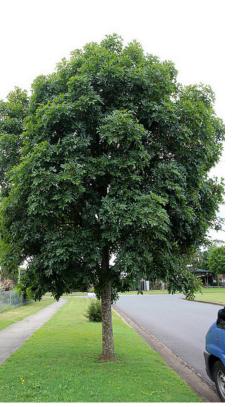

## 5.2 TREES ON ACCESS PLACE

#### Planting schedule

| Botanical                        | Common              |  |  |  |
|----------------------------------|---------------------|--|--|--|
| TREES                            |                     |  |  |  |
| Tristaniopsis laurina 'Luscious' | Water Gum           |  |  |  |
| Buckinghamia celsissima          | Ivory Curl          |  |  |  |
| Flindersia australis             | Crow's Ash          |  |  |  |
| Lophostemon confertus            | Brush Box           |  |  |  |
| Waterhousia floribunda           | Weeping Lilli Pilli |  |  |  |