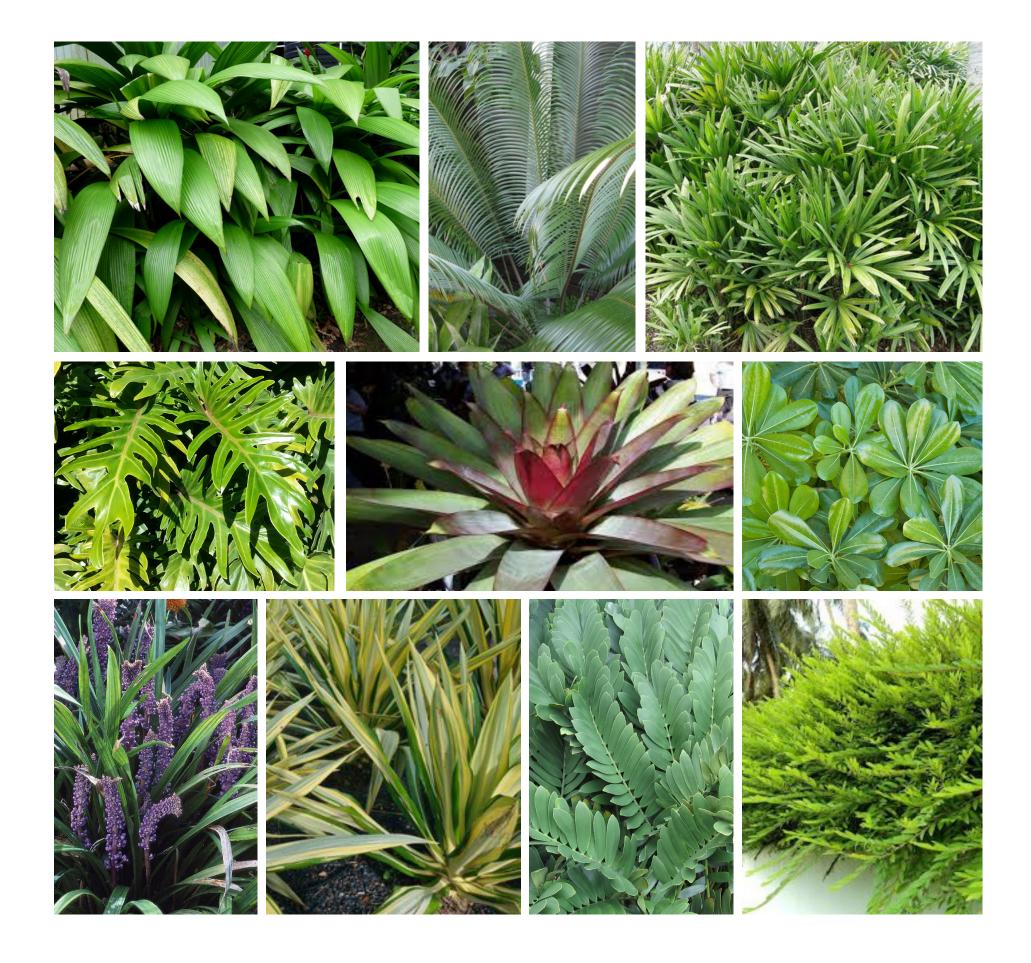

## 5.3 **GROUNDCOVERS**

#### Planting schedule

| Botanical                     | Common                        |  |  |  |
|-------------------------------|-------------------------------|--|--|--|
| GROUNDCOVERS                  |                               |  |  |  |
| Alcantarea imperialis 'Rubra' | Alcantarea imperialis 'Rubra' |  |  |  |
| Crinum pedunculatum           | Swamp Lily                    |  |  |  |
| Dietes bicolor                | Dietes                        |  |  |  |
| Furcraea foetida              | Mauritius hemp                |  |  |  |
| Liriope muscari               | Evergreen Giant               |  |  |  |
| Lepidozamia peroffskyana      | Pineapple Zamia               |  |  |  |
| Molineria capitata            | Palm grass                    |  |  |  |
| Philodendron xanadu           | Xanadu Philodendron           |  |  |  |
| Phyllanthus myrtifolius       | Mousetail plant               |  |  |  |
| Rhapis excelsea               | Rhapis Palm                   |  |  |  |
| Zamia furfuracea              | Cardboard Cycad               |  |  |  |