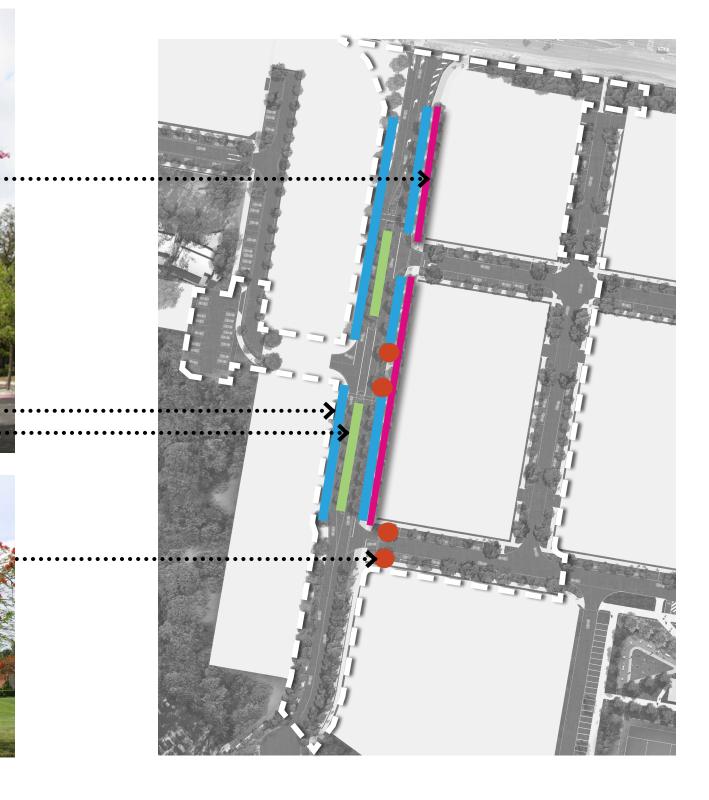

# **3.0 STAGE 1 MASTERPLAN**

#### LEGEND:

- A CROSSING POINT TO RAIL WAY STATION
- **B** CAR PARKING
- C BIKE PATH
- D PEDESTRIAN CROSSING POINT
- MEDIAN PLANTING STRIP