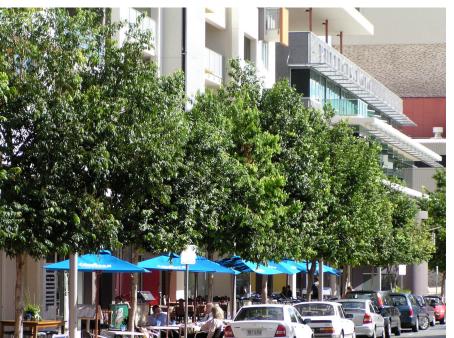

# **5.0 PLANTING PALETTE**5.1 TREES ON MAIN STREET

FLINDERSIA AUSTRALIS

**TABEBUIA PALMERI** 

DELONIX REGIA AT DECISION MAKING POINTS

#### Planting schedule

| Botanical                        | Common              |  |  |  |
|----------------------------------|---------------------|--|--|--|
| TREES                            |                     |  |  |  |
| Tristaniopsis laurina 'Luscious' | Water Gum           |  |  |  |
| Buckinghamia celsissima          | Ivory Curl          |  |  |  |
| Flindersia australis             | Crow's Ash          |  |  |  |
| Lophostemon confertus            | Brush Box           |  |  |  |
| Waterhousia floribunda           | Weeping Lilli Pilli |  |  |  |