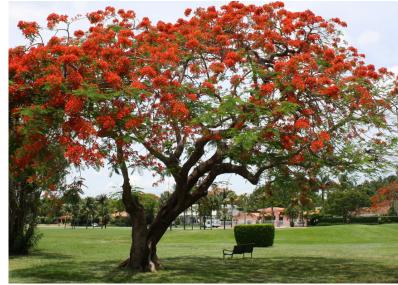

# **5.0 PLANTING PALETTE**5.1 TREES ON MAIN STREET

FLINDERSIA AUSTRALIS

**TABEBUIA PALMERI** 

DELONIX REGIA AT DECISION MAKING POINTS