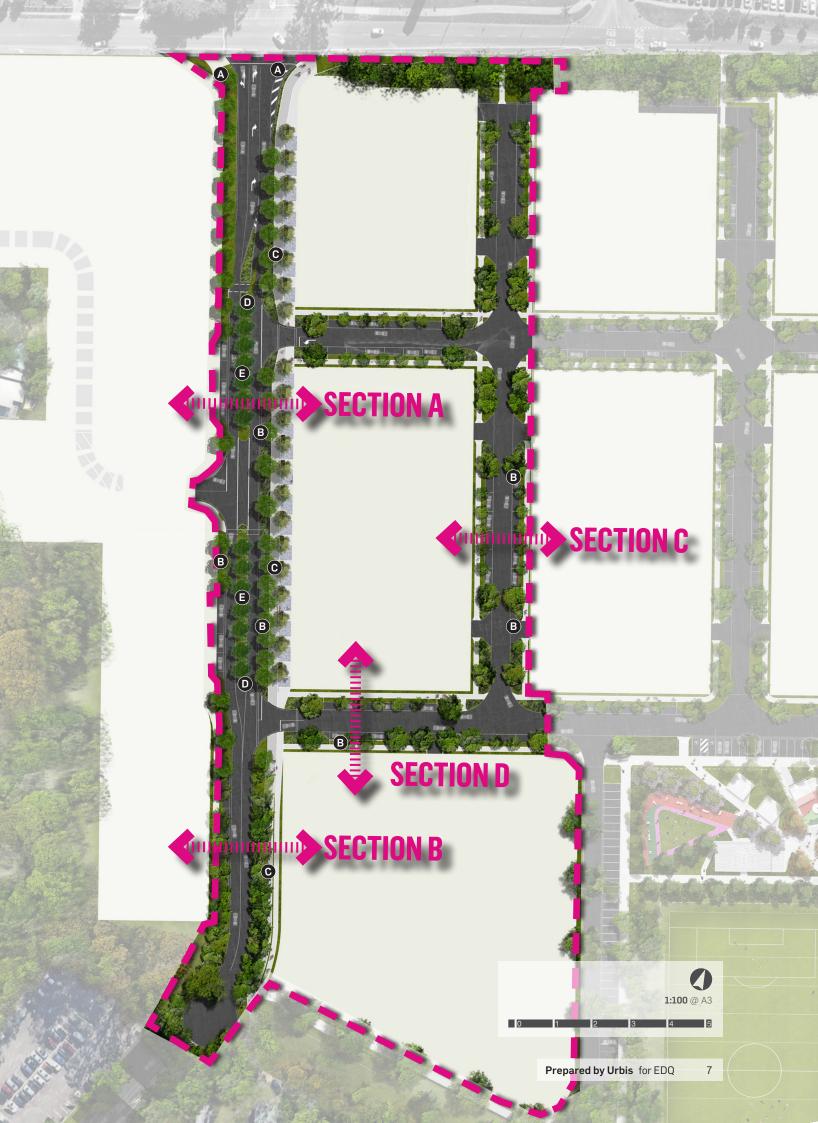

# 4.0 SECTIONS

#### 4.1

#### **SECTION A**

PLAN

#### LEGEND:

- A CROSSING POINT TO RAIL WAY STATION
- **B** CAR PARKING
- C BIKE PATH
- D PEDESTRIAN CROSSING POINT
- MEDIAN PLANTING STRIP