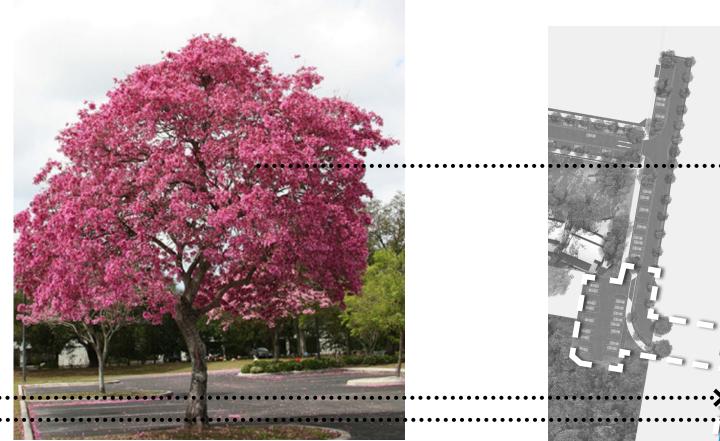

# **5.0 PLANTING PALETTE**5.1 TREES ON MAIN STREET

FLINDERSIA AUSTRALIS

**TABEBUIA PALMERI** 

DELONIX REGIA AT DECISION MAKING POINTS