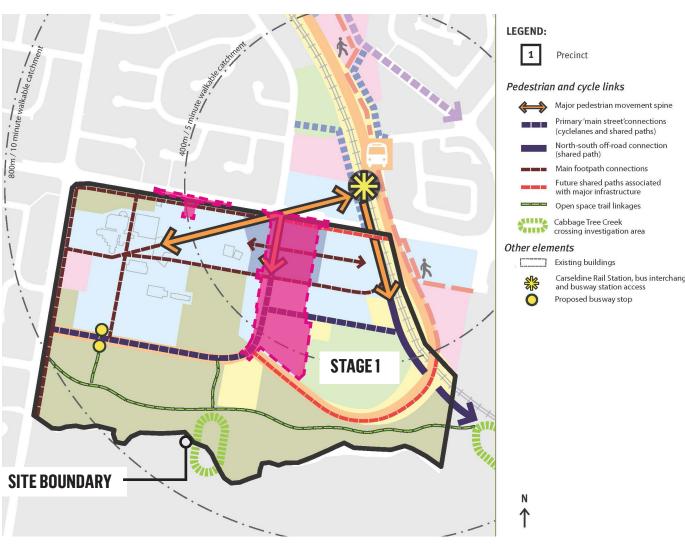

ect to copyright. Except as permitted under the *Copyright Act 1968*, no part of it may in any form or by any means (electronic, mechanical, photocopying, recording or otherwise) be reproduced, stored in a retrieval system or transmitted without prior written permission. Enquiries should be addressed to the publishers.

#### URBIS.COM.AU

## CONTENTS

| 1.0 | CONTEXT                   | 4  |
|-----|---------------------------|----|
| 2.0 | <b>OVERALL MASTERPLAN</b> | 6  |
| 3.0 | <b>STAGE 1 MASTERPLAN</b> | 7  |
| 4.0 | SECTIONS                  | 8  |
| 5.0 | PLANTING PALETTE          | 12 |

# **1.0 CONTEXT**



FITZGIBBON DEVELOPMENT AREA

CARSELDINE URBAN VILLAGE DEVELOPMENT AREA

# Prove the second second

#### **ACCESS MOVEMENT AND CIRCULATION**



## **PEDESTRIAN AND CYCLE LINKS**



CARSELDINE URBAN VILLAGE DEVELOPMENT AREA



# **3.0 STAGE 1 MASTERPLAN**

#### LEGEND:

- A CROSSING POINT TO RAIL WAY STATION
- **B** CAR PARKING
- C BIKE PATH
- D PEDESTRIAN CROSSING POINT
- MEDIAN PLANTING STRIP



# 4.0 SECTIONS

#### 4.1



#### **SECTION A**



PLAN



## 4.3 ACCESS PLACE (19M WIDE ROAD RESERVE) - SECTION C



## 4.4 LOOP ROAD (20M WIDE ROAD RESERVE) - SECTION D



••••• SHADE TREES IN GARDEN NEXT TO FOOTPATH

GREY CONCRETE FOR FOOTPATH

## 4.5 MODIFIED ACCESS PLACE (16.75M WIDE ROAD RESERVE) - SECTION E



SHADE TREES IN GARDEN NEXT TO FOOTPATH

> GREY CONCRETE FOR FOOTPATH

[BLANK PAGE]

# **5.0 PLANTING PALETTE**5.1 TREES ON MAIN STREET





FLINDERSIA AUSTRALIS





**TABEBUIA PALMERI** 



DELONIX REGIA AT DECISION MAKING POINTS



## 5.2 TREES ON ACCESS PLAC