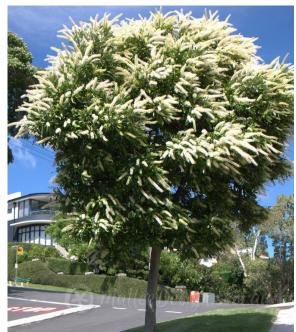

# **5.0 PLANTING PALETTE**5.1 TREES ON MAIN STREET

FLINDERSIA AUSTRALIS

**TABEBUIA PALMERI** 

DELONIX REGIA AT DECISION MAKING POINTS

FLINDERSIA AUSTRALIS

LOPHOSTEMON CONFERTUS

**TRISTANIOPSIS LAURINA LUSCIOUS** 

WATERHOUSIA FLORIBUNDA

**BUCKINGHAMIA CELSISSIMA** 