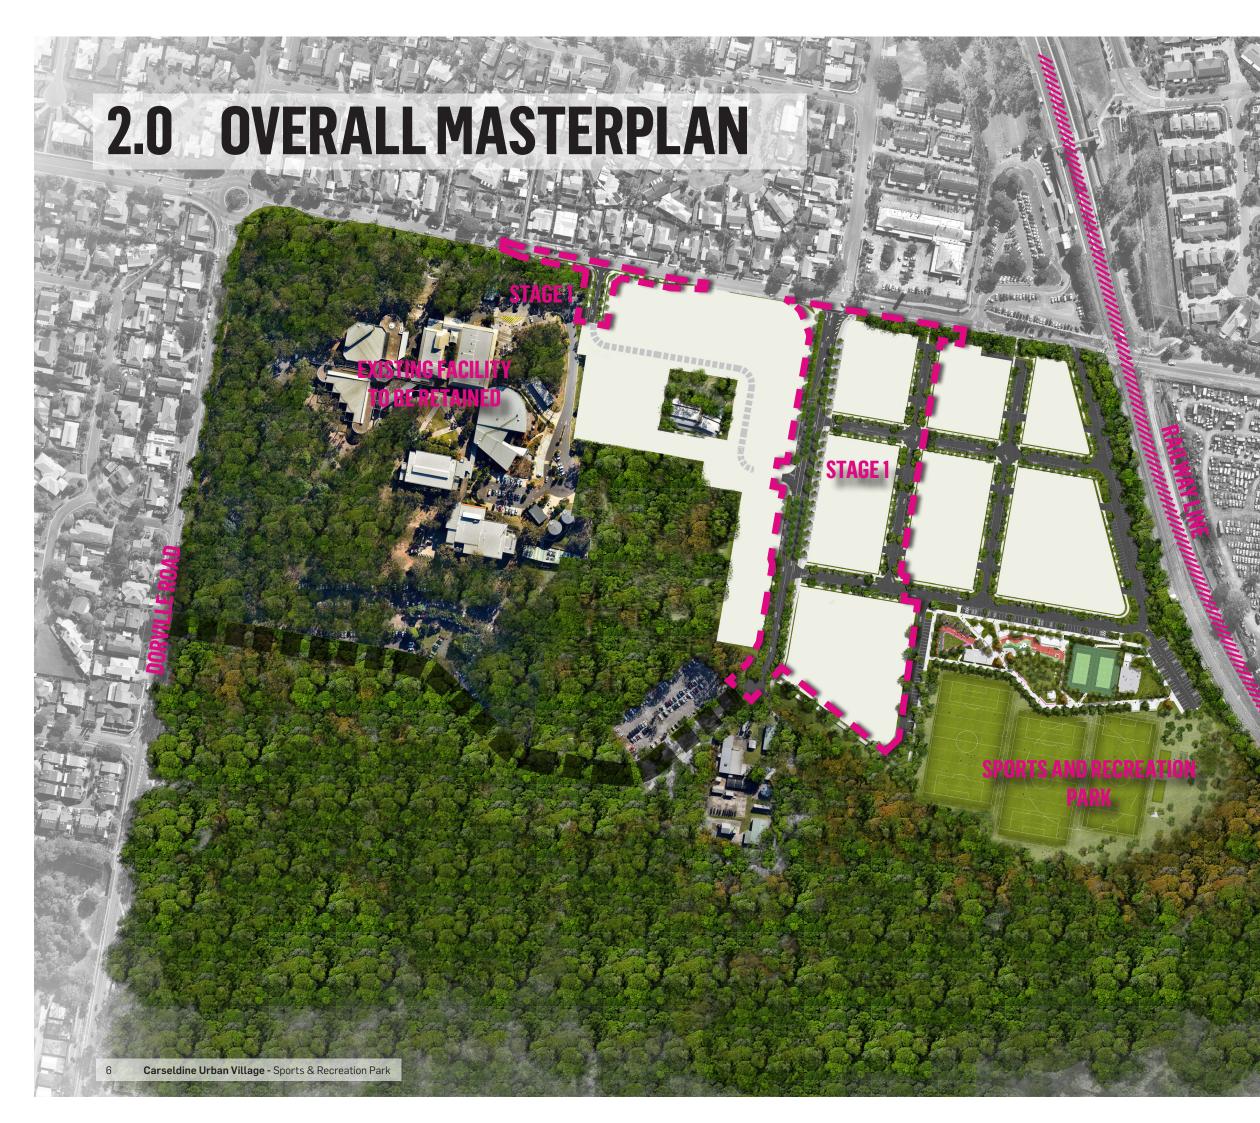

# **3.0 STAGE 1 MASTERPLAN**

#### LEGEND:

- A CROSSING POINT TO RAIL WAY STATION
- **B** CAR PARKING
- C BIKE PATH
- D PEDESTRIAN CROSSING POINT
- MEDIAN PLANTING STRIP