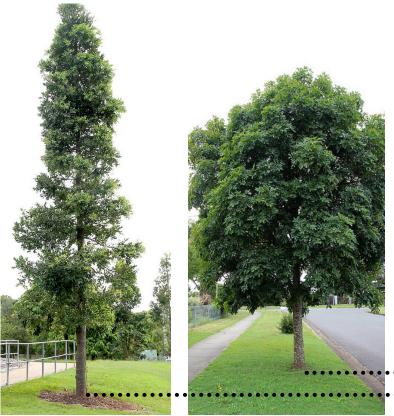

# **5.0 PLANTING PALETTE**5.1 TREES ON MAIN STREET

FLINDERSIA AUSTRALIS

**TABEBUIA PALMERI** 

DELONIX REGIA AT DECISION MAKING POINTS