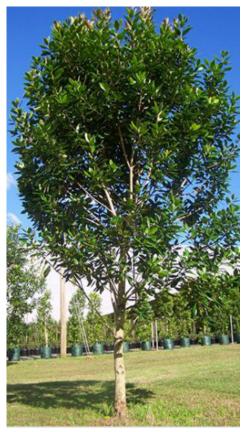

## 5.2 TREES ON ACCESS PLACE

#### Planting schedule

| Botanical                        | Common              |  |  |  |
|----------------------------------|---------------------|--|--|--|
| TREES                            |                     |  |  |  |
| Tristaniopsis laurina 'Luscious' | Water Gum           |  |  |  |
| Buckinghamia celsissima          | Ivory Curl          |  |  |  |
| Flindersia australis             | Crow's Ash          |  |  |  |
| Lophostemon confertus            | Brush Box           |  |  |  |
| Waterhousia floribunda           | Weeping Lilli Pilli |  |  |  |