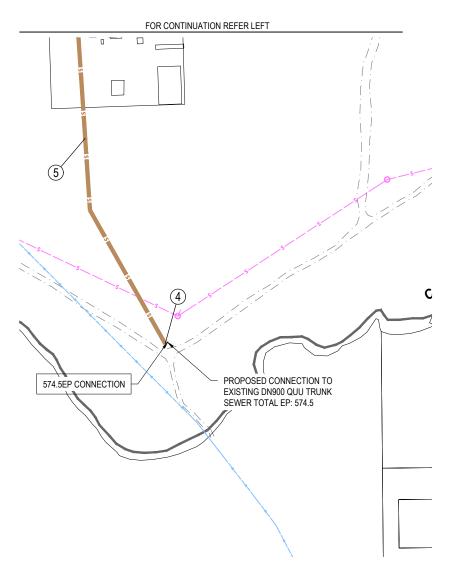

## WATER AND WASTEWATER INFRASTRUCTURE

| IDENTIFIER | DESCRIPTION                                                                                     |
|------------|-------------------------------------------------------------------------------------------------|
| 1          | CONNECTION TO EXISTING DN300 QUU WATER MAIN IN BEAMS ROAD                                       |
| 3          | NEW INTERNAL WATER NETWORK CONSISTING OF A COMBINATION OF DN200, DN150 AND DN100 WATER MAINS    |
| 4          | CONNECTION TO EXISTING DN900 QUU TRUNK WASTEWATER MAIN ADJACENT CABBAGE TREE CREEK              |
| 5          | NEW INTERNAL WASTEWATER NETWORK CONSISTING OF A COMBINATION OF DN225 AND DN150 WASTEWATER MAINS |