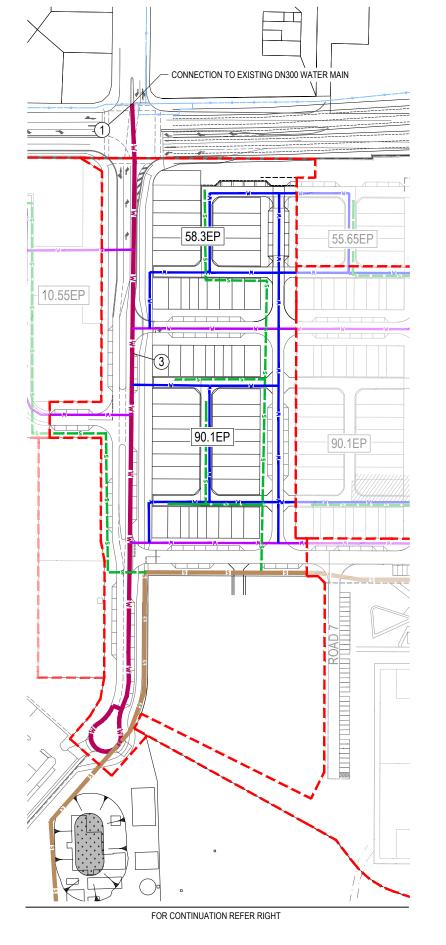

## WATER AND WASTEWATER INFRASTRUCTURE

| IDENTIFIER | DESCRIPTION                                                                                     |
|------------|-------------------------------------------------------------------------------------------------|
| 1          | CONNECTION TO EXISTING DN300 QUU WATER MAIN IN BEAMS ROAD                                       |
| 3          | NEW INTERNAL WATER NETWORK CONSISTING OF A COMBINATION OF DN200, DN150 AND DN100 WATER MAINS    |
| 4          | CONNECTION TO EXISTING DN900 QUU TRUNK WASTEWATER MAIN ADJACENT CABBAGE TREE CREEK              |
| 5          | NEW INTERNAL WASTEWATER NETWORK CONSISTING OF A COMBINATION OF DN225 AND DN150 WASTEWATER MAINS |