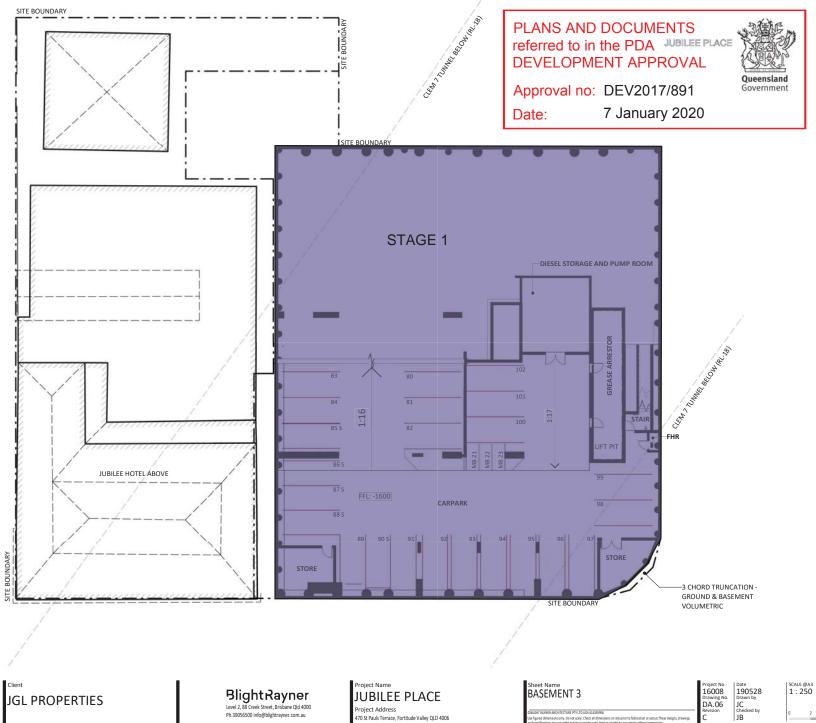

#### STAGING PLANS SHOWING DEMARCATION BETWEEN STAGE 1 (OFFICE TOWER) AND STAGE 2 (JUBILEE HOTEL): 19 DEC 2019

JGL PROPERTIES

BlightRayner Level 2, 88 Creek Street, Brisbane Old 4000 Ph.39056500 info@blightrayner.com.au

#### STAGING PLANS SHOWING DEMARCATION BETWEEN STAGE 1 (OFFICE TOWER) AND STAGE 2 (JUBILEE HOTEL): 19 DEC 2019

#### STAGING PLANS SHOWING DEMARCATION BETWEEN STAGE 1 (OFFICE TOWER) AND STAGE 2 (JUBILEE HOTEL): 19 DEC 2019 SITE BOUNDARY SITE BOUNDARY PLANS AND DOCUMENTS referred to in the PDA **DEVELOPMENT APPROVAL** Queensland Government Approval no: DEV2017/891 7 January 2020 Date: STORE 2m HIGH WALL -EXISTING CAR PARK TO BE STAGE 1 INE OF TOWER ABOVE REMOVED BOOSTER DRIVEWAY CARPARK & SERVICE > FFL: 7100 ROLLER DOOR GAS METER CUPBOARD OPEN EXISTING CAR PARK TO BE 6100 LOBBY AISLE WIDTH REMOVED ELECTRICAL EQUIPMENT ROOM LOADING DOCK DOCK MANAGER GAS METER CUPBOARD LOBBY BICYCLE MAINTENANCE AIR DROP JUBILEE HOTEL ABOVE EOT ENTRY • STAIR -EXISTING CAR PARK TO BE BULK WATER METER CUPBOARD— (UNDER STAIRS) REMOVED -3 CHORD TRUNCATION -GROUND & BASEMENT SITE BOUNDARY VOLUMETRIC Refer Ground Level Plan for staging associated with Footpath / Verge and Roadworks. ST PAULS TERRACE