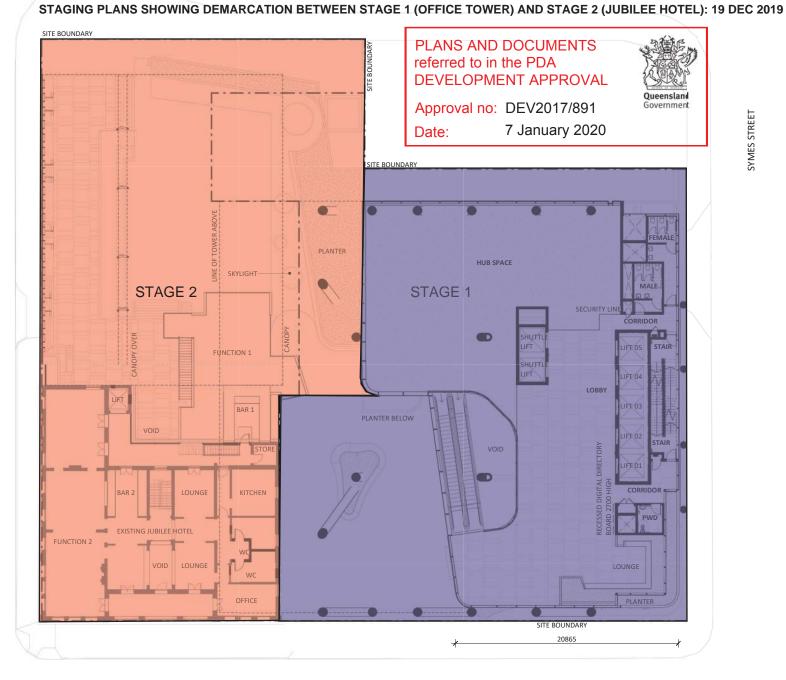

#### STAGING PLANS SHOWING DEMARCATION BETWEEN STAGE 1 (OFFICE TOWER) AND STAGE 2 (JUBILEE HOTEL): 19 DEC 2019