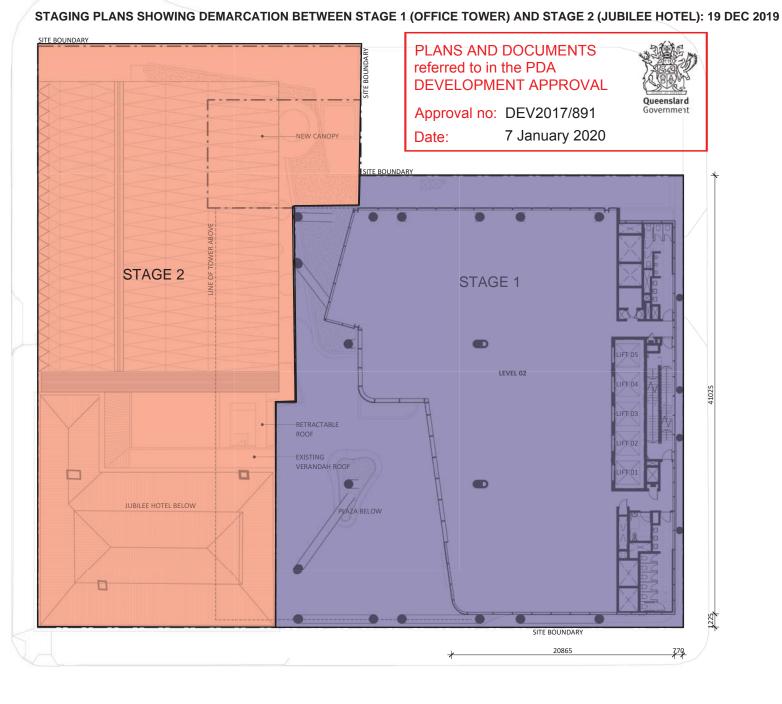

#### STAGING PLANS SHOWING DEMARCATION BETWEEN STAGE 1 (OFFICE TOWER) AND STAGE 2 (JUBILEE HOTEL): 19 DEC 2019