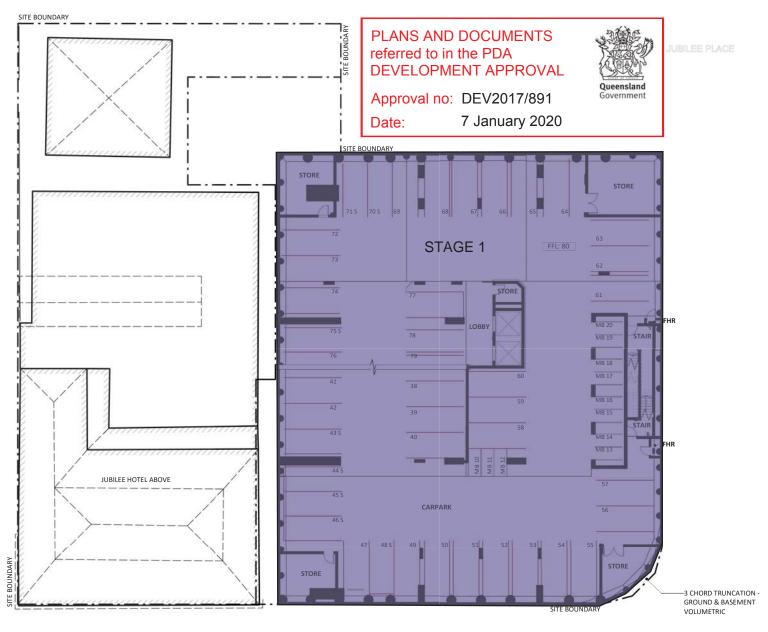

#### STAGING PLANS SHOWING DEMARCATION BETWEEN STAGE 1 (OFFICE TOWER) AND STAGE 2 (JUBILEE HOTEL): 19 DEC 2019

JGL PROPERTIES

BlightRayner Level 2, 88 Creek Street, Brisbane Old 4000 Ph.39056500 info@blightrayner.com.au

#### STAGING PLANS SHOWING DEMARCATION BETWEEN STAGE 1 (OFFICE TOWER) AND STAGE 2 (JUBILEE HOTEL): 19 DEC 2019

#### STAGING PLANS SHOWING DEMARCATION BETWEEN STAGE 1 (OFFICE TOWER) AND STAGE 2 (JUBILEE HOTEL): 19 DEC 2019 SITE BOUNDARY SITE BOUNDARY PLANS AND DOCUMENTS referred to in the PDA **DEVELOPMENT APPROVAL** Queensland Government Approval no: DEV2017/891 7 January 2020 Date: STORE 2m HIGH WALL -EXISTING CAR PARK TO BE STAGE 1 INE OF TOWER ABOVE REMOVED BOOSTER DRIVEWAY CARPARK & SERVICE > FFL: 7100 ROLLER DOOR GAS METER CUPBOARD OPEN EXISTING CAR PARK TO BE 6100 LOBBY AISLE WIDTH REMOVED ELECTRICAL EQUIPMENT ROOM LOADING DOCK DOCK MANAGER GAS METER CUPBOARD LOBBY BICYCLE MAINTENANCE AIR DROP JUBILEE HOTEL ABOVE EOT ENTRY • STAIR -EXISTING CAR PARK TO BE BULK WATER METER CUPBOARD— (UNDER STAIRS) REMOVED -3 CHORD TRUNCATION -GROUND & BASEMENT SITE BOUNDARY VOLUMETRIC Refer Ground Level Plan for staging associated with Footpath / Verge and Roadworks. ST PAULS TERRACE