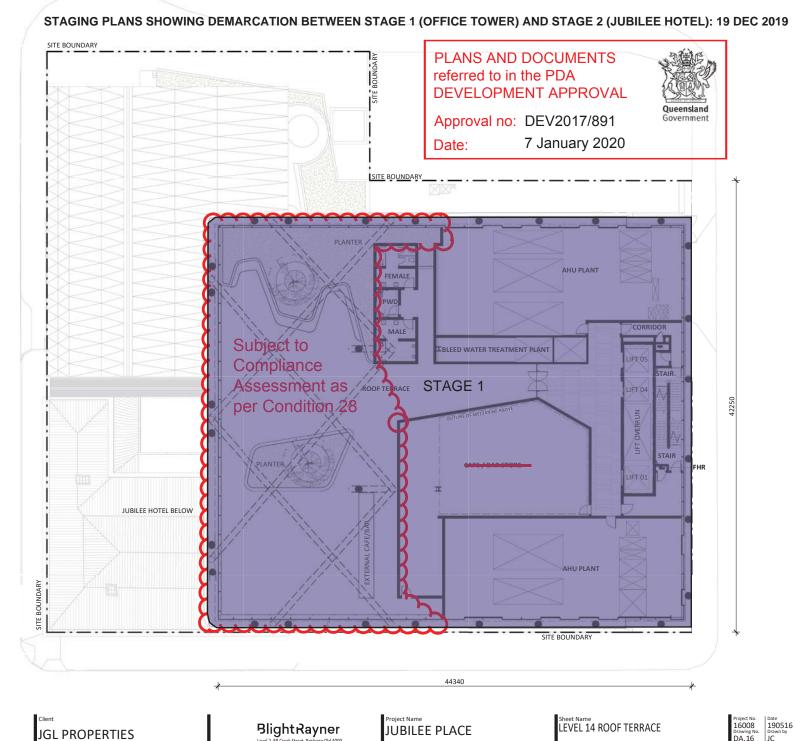

#### STAGING PLANS SHOWING DEMARCATION BETWEEN STAGE 1 (OFFICE TOWER) AND STAGE 2 (JUBILEE HOTEL): 19 DEC 2019

JGL PROPERTIES

BlightRayner Level 2, 88 Creek Street, Brisbane Old 4000 Ph.39056500 info@blightrayner.com.au

#### STAGING PLANS SHOWING DEMARCATION BETWEEN STAGE 1 (OFFICE TOWER) AND STAGE 2 (JUBILEE HOTEL): 19 DEC 2019

#### STAGING PLANS SHOWING DEMARCATION BETWEEN STAGE 1 (OFFICE TOWER) AND STAGE 2 (JUBILEE HOTEL): 19 DEC 2019 SITE BOUNDARY SITE BOUNDARY PLANS AND DOCUMENTS referred to in the PDA **DEVELOPMENT APPROVAL** Queensland Government Approval no: DEV2017/891 7 January 2020 Date: STORE 2m HIGH WALL -EXISTING CAR PARK TO BE STAGE 1 INE OF TOWER ABOVE REMOVED BOOSTER DRIVEWAY CARPARK & SERVICE > FFL: 7100 ROLLER DOOR GAS METER CUPBOARD OPEN EXISTING CAR PARK TO BE 6100 LOBBY AISLE WIDTH REMOVED ELECTRICAL EQUIPMENT ROOM LOADING DOCK DOCK MANAGER GAS METER CUPBOARD LOBBY BICYCLE MAINTENANCE AIR DROP JUBILEE HOTEL ABOVE EOT ENTRY • STAIR -EXISTING CAR PARK TO BE BULK WATER METER CUPBOARD— (UNDER STAIRS) REMOVED -3 CHORD TRUNCATION -GROUND & BASEMENT SITE BOUNDARY VOLUMETRIC Refer Ground Level Plan for staging associated with Footpath / Verge and Roadworks. ST PAULS TERRACE