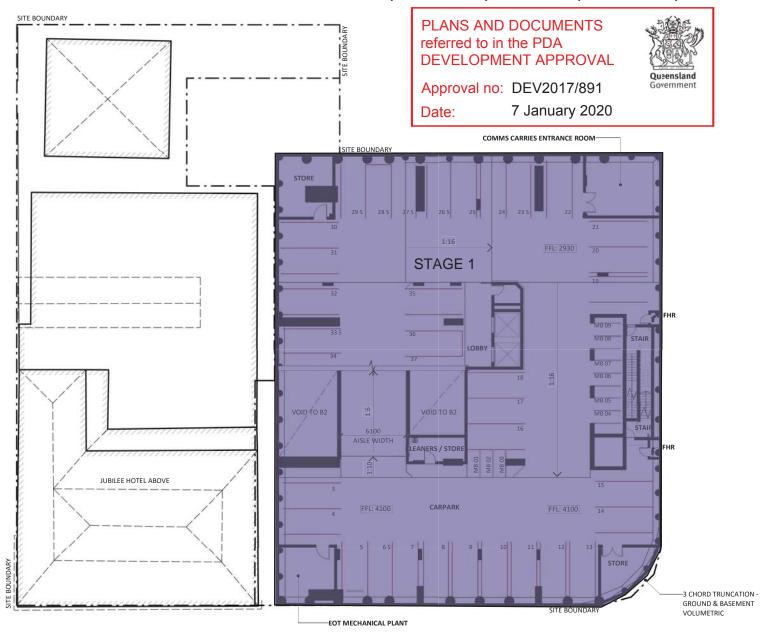

#### STAGING PLANS SHOWING DEMARCATION BETWEEN STAGE 1 (OFFICE TOWER) AND STAGE 2 (JUBILEE HOTEL): 19 DEC 2019



JGL PROPERTIES

BlightRayner Level 2, 88 Creek Street, Brisbane Old 4000 Ph.39056500 info@blightrayner.com.au

JUBILEE PLACE Project Address 470 St Pauls Terrace, Fortitude Valley QLD 4006 Sheet Name BASEMENT 3 Project No. 16008 Drawing No DA.06 Revision BLIGHT RAYNER ARCHITECTURE PTY LTD AON 614335956

SCALE @A3 1:250

#### STAGING PLANS SHOWING DEMARCATION BETWEEN STAGE 1 (OFFICE TOWER) AND STAGE 2 (JUBILEE HOTEL): 19 DEC 2019







#### STAGING PLANS SHOWING DEMARCATION BETWEEN STAGE 1 (OFFICE TOWER) AND STAGE 2 (JUBILEE HOTEL): 19 DEC 2019









#### STAGING PLANS SHOWING DEMARCATION BETWEEN STAGE 1 (OFFICE TOWER) AND STAGE 2 (JUBILEE HOTEL): 19 DEC 2019 SITE BOUNDARY SITE BOUNDARY PLANS AND DOCUMENTS referred to in the PDA **DEVELOPMENT APPROVAL** Queensland Government Approval no: DEV2017/891 7 January 2020 Date: STORE 2m HIGH WALL -EXISTING CAR PARK TO BE STAGE 1 INE OF TOWER ABOVE REMOVED BOOSTER DRIVEWAY CARPARK & SERVICE > FFL: 7100 ROLLER DOOR GAS METER CUPBOARD OPEN EXISTING CAR PARK TO BE 6100 LOBBY AISLE WIDTH REMOVED ELECTRICAL EQUIPMENT ROOM LOADING DOCK DOCK MANAGER GAS METER CUPBOARD LOBBY BICYCLE MAINTENANCE AIR DROP JUBILEE HOTEL ABOVE EOT ENTRY • STAIR -EXISTING CAR PARK TO BE BULK WATER METER CUPBOARD— (UNDER STAIRS) REMOVED -3 CHORD TRUNCATION -GROUND & BASEMENT SITE BOUNDARY VOLUMETRIC Refer Ground Leve