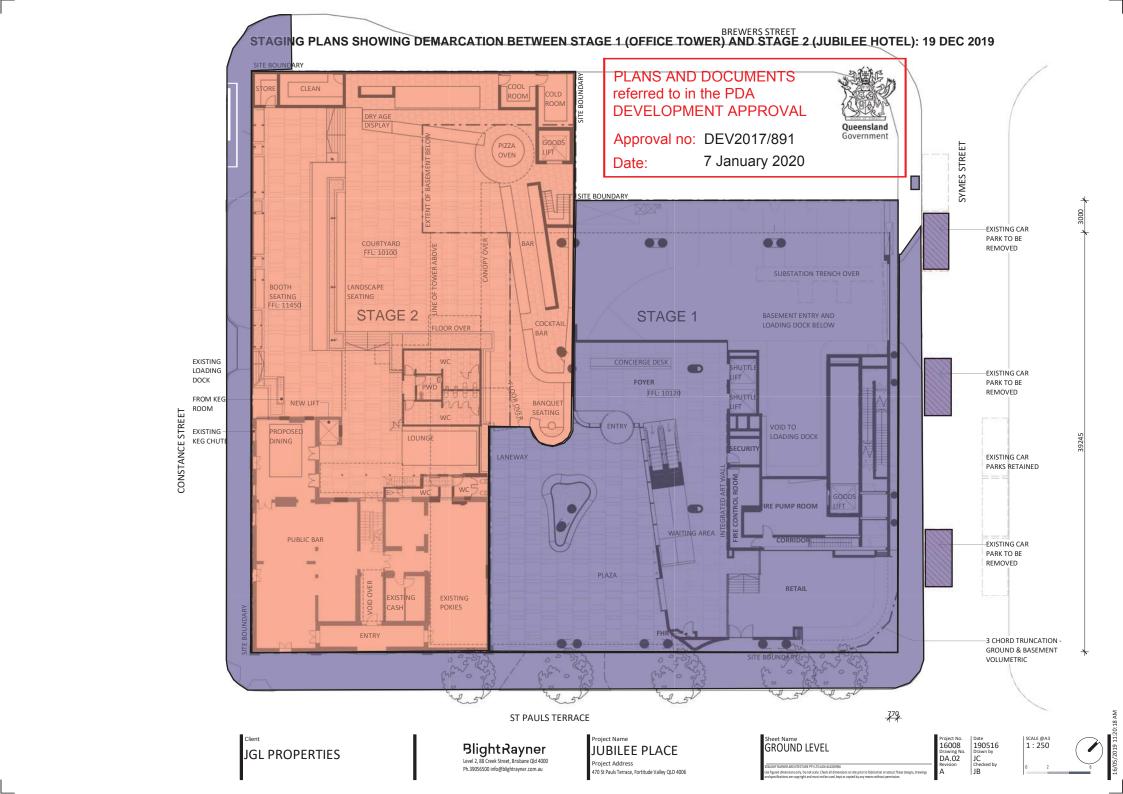

#### STAGING PLANS SHOWING DEMARCATION BETWEEN STAGE 1 (OFFICE TOWER) AND STAGE 2 (JUBILEE HOTEL): 19 DEC 2019