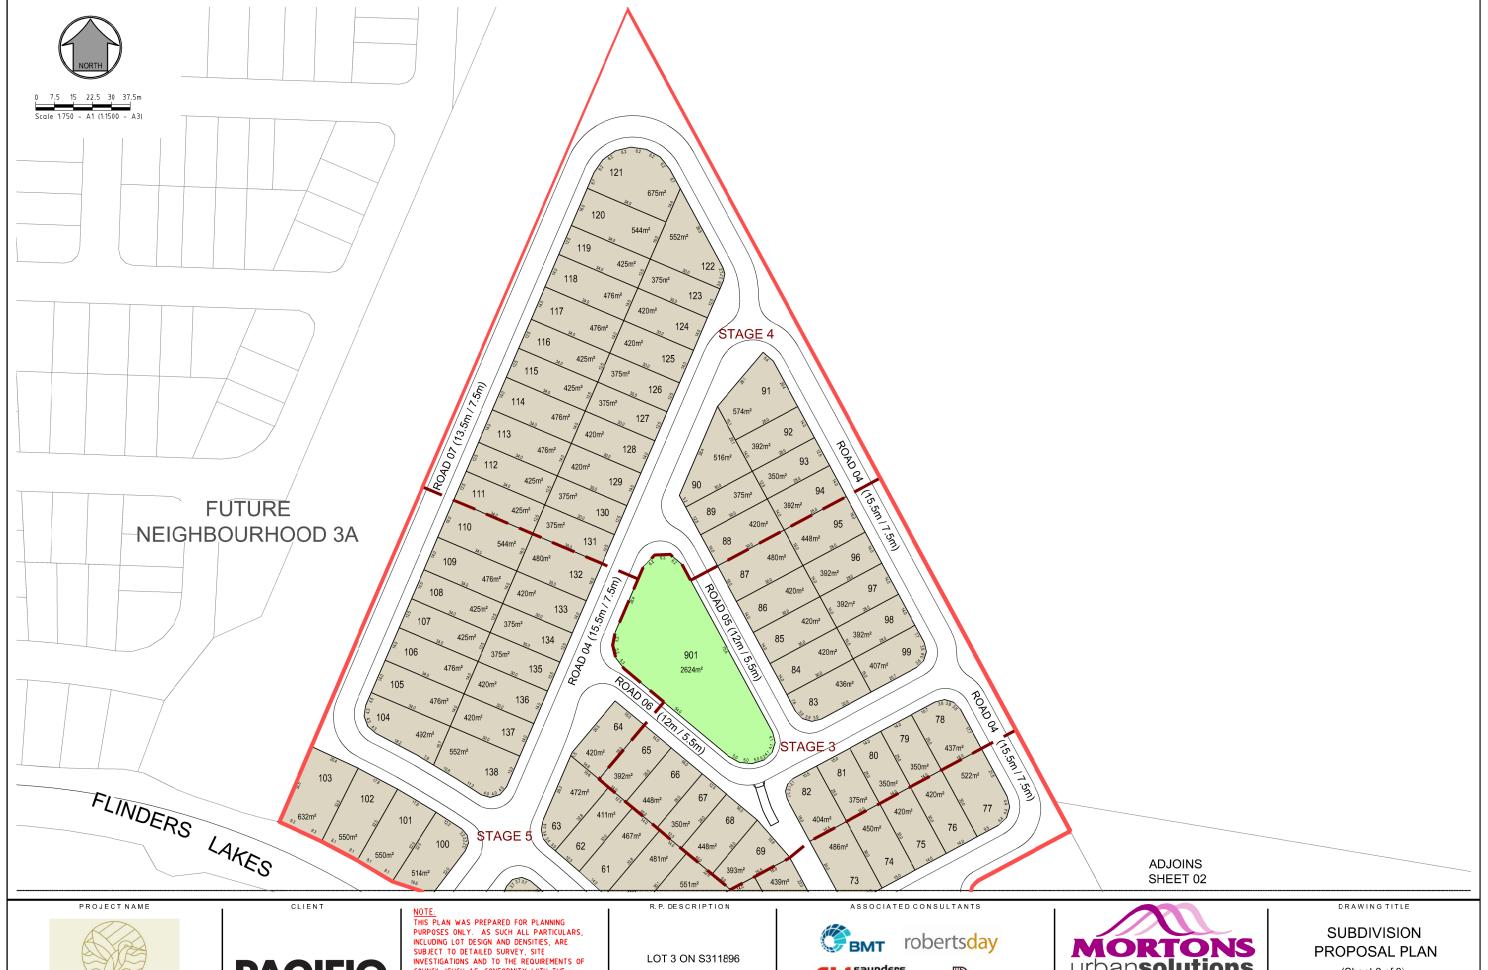

LOT 3 ON S311896

COPYRIGHT IS VESTED IN MORTONS URBAN SOLUTIONS AND WRITTEN CONSENT IS REQUIRED PRIOR TO REPRODUCTION. COPYRIGHT MORTONS URBAN SOLUTIONS 2000. DO NOT SCALE FROM THIS DRAWING Steven Hosking Surveys Pty Ltd

(Sheet 2 of 3)

DESIGNED APPROVED M.K. Moto RPEQ 4706 DRAWN CB DATE 11/10/18 AMEND CB DATE 28/08/19 DRAWING NUMBER A M E N D.

23301-NH3B-PP02

С

**FLINDERS** LAKES **NEIGHBOURHOOD 3B** 

**PACIFIQ** 

COUNCIL (SUCH AS, CONFORMITY WITH THE STRATEGIC PLAN, PLANNING SCHEME AND BYLAWS), AND ANY OTHER AUTHORITY WHICH MAY HAVE REQUIREMENTS UNDER ANY RELEVANT LEGISLATION.
IN PARTICULAR, NO RELIANCE SHOULD BE PLACED ON THE INFORMATION ON THIS PLAN FOR ANY FINANCIAL DEALINGS INVOLVING THE LAND. THIS NOTE IS AN INTEGRAL PART OF THIS PLAN.