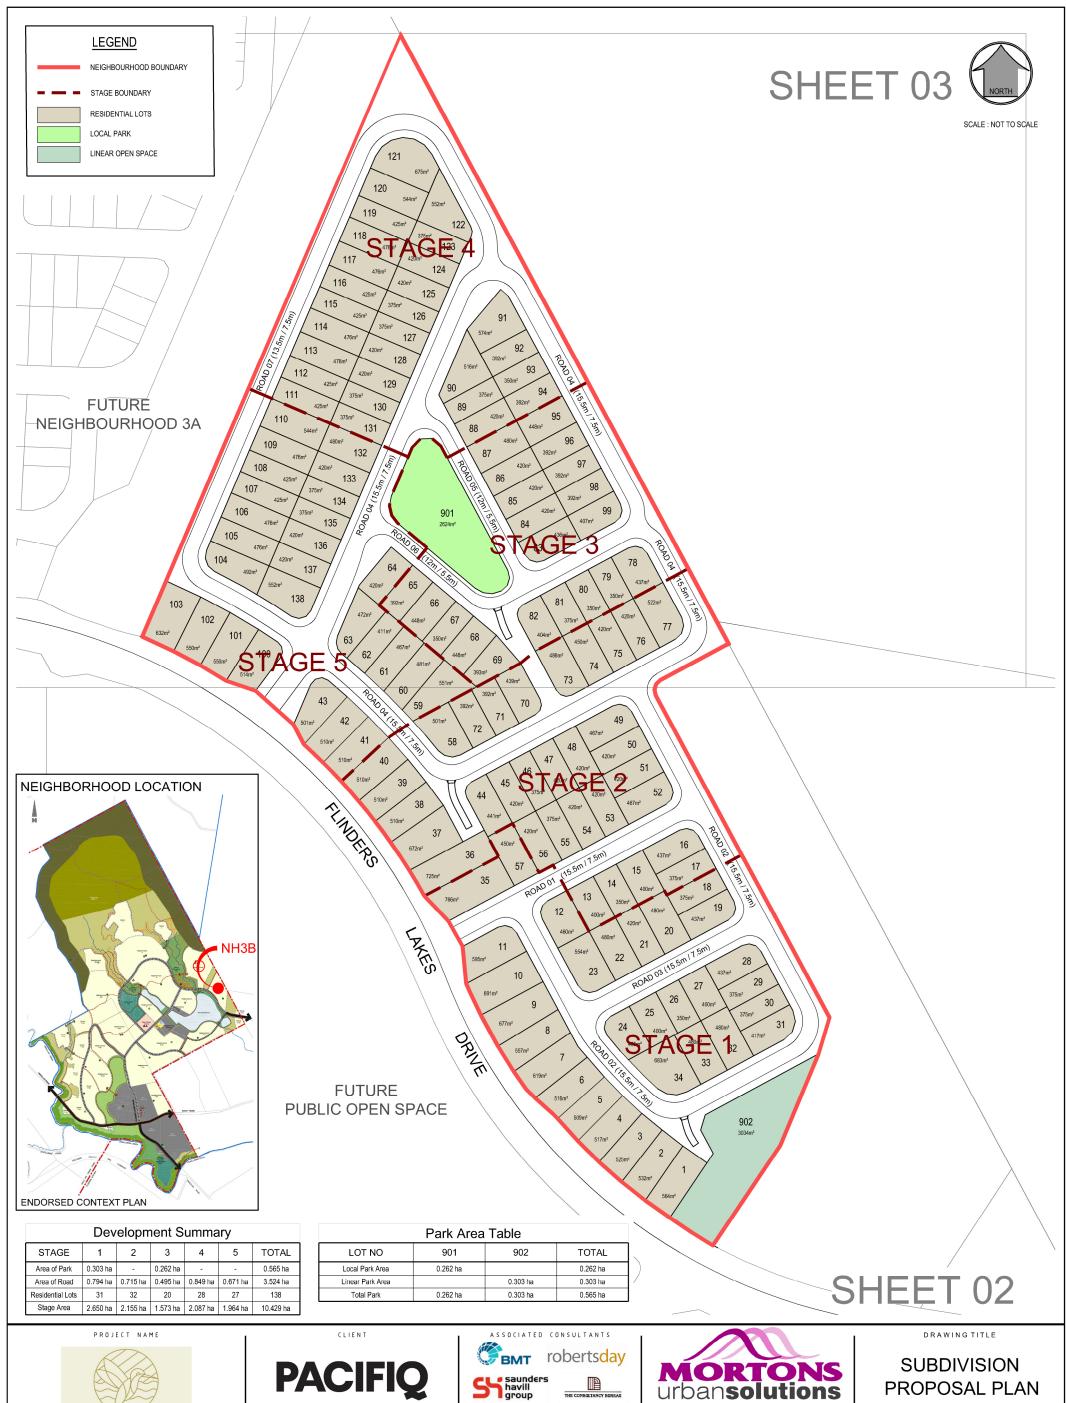

## **Subdivision Proposal Plans – Neighbourhood 3b**

Drawing No.: 23301-NH3B-PP01 to PP03 (Rev C)
Prepared by Mortons – Urban Solutions
dated 28 August 2019

RP DESCRIPTION

LOT 3 ON S311896

COPYRIGHT IS VESTED IN MORTONS URBAN SOLUTIONS AND WRITTEN CONSENT IS REQUIRED PRIOR TO REPRODUCTION COPYRIGHT MORTONS URBAN SOLUTIONS 2000. DO NOT SCALE FROM THIS DRAWING.

**PACIFIQ** 

NOTE:
THIS PLAN WAS PREPARED FOR PLANNING
PURPOSES ONLY. AS SUCH ALL PARTICULARS,
INCLUDING LOT DESIGN AND DENSITIES, ARE
SUBJECT TO DETAILED SURVEY, SITE
INVESTIGATIONS AND TO THE REQUIREMENTS OF COUNCIL (SUCH AS, CONFORMITY WITH THE STRATEGIC PLAN, PLANNING SCHEME AND BYLAWS), AND ANY OTHER AUTHORITY WHICH MAY HAVE REQUIREMENTS UNDER ANY RELEVANT LEGISLATION.
IN PARTICULAR, NO RELIANCE SHOULD BE PLACED ON THE INFORMATION ON THIS PLAN FOR ANY FINANCIAL DEALINGS INVOLVING THE LAND. THIS NOTE IS AN INTEGRAL PART OF THIS PLAN.

LOT 3 ON S311896

COPYRIGHT IS VESTED IN MORTONS URBAN SOLUTIONS AND WRITTEN CONSENT IS REQUIRED PRIOR TO REPRODUCTION. COPYRIGHT MORTONS URBAN SOLUTIONS 2000. DO NOT SCALE FROM THIS DRAWING Steven Hosking Surveys Pty Ltd