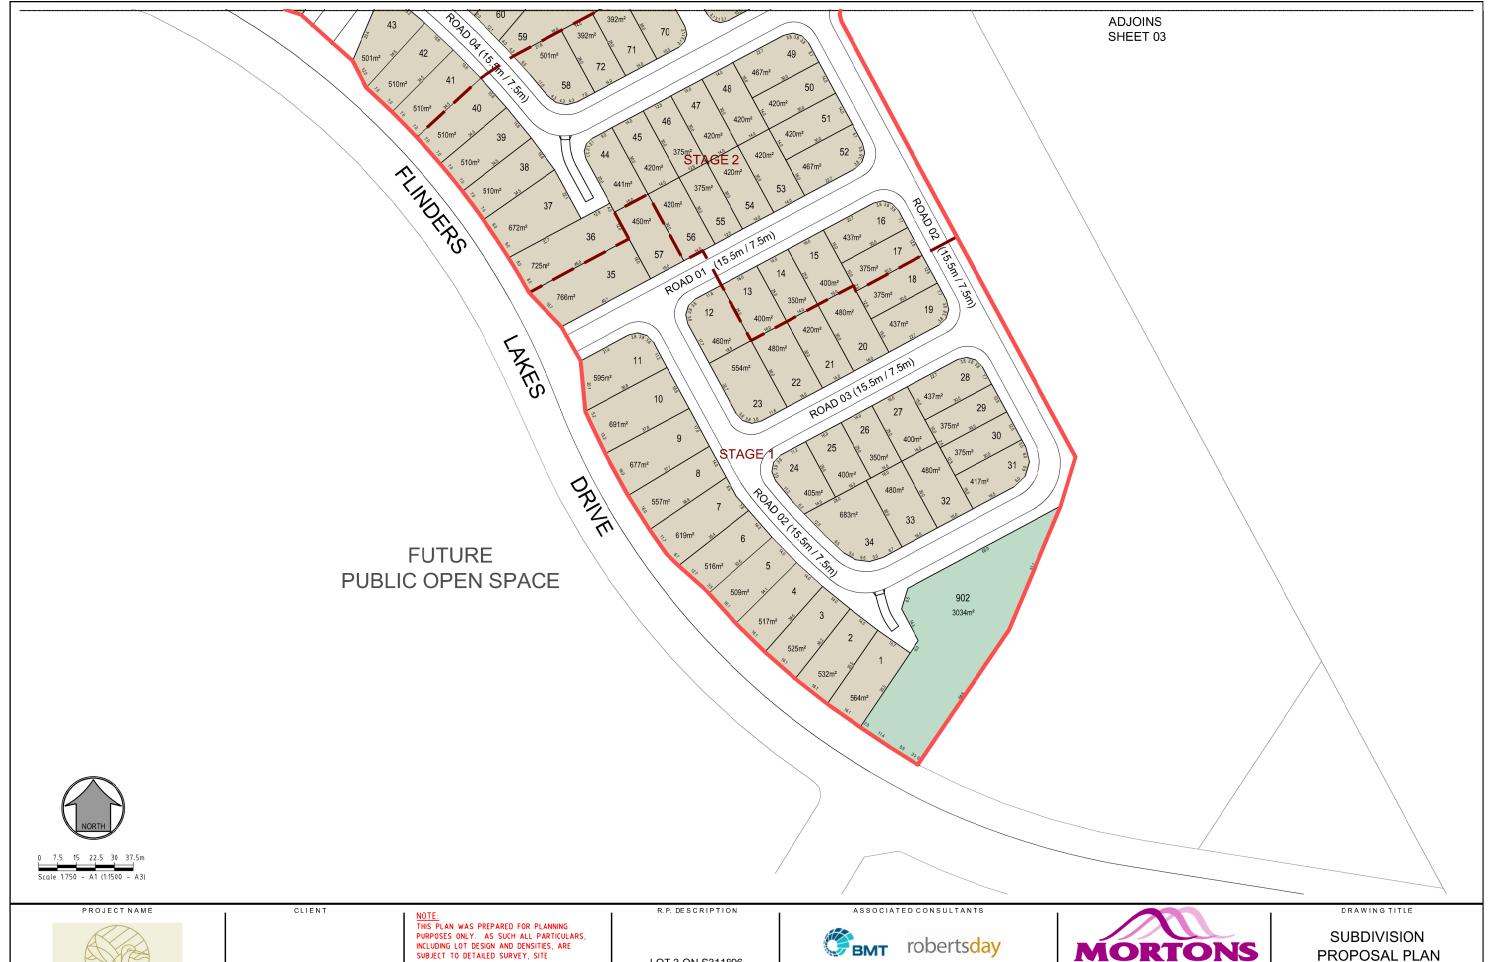

## **Subdivision Proposal Plans – Neighbourhood 3b**

Drawing No.: 23301-NH3B-PP01 to PP03 (Rev C)
Prepared by Mortons – Urban Solutions
dated 28 August 2019

RP DESCRIPTION

LOT 3 ON S311896

COPYRIGHT IS VESTED IN MORTONS URBAN SOLUTIONS AND WRITTEN CONSENT IS REQUIRED PRIOR TO REPRODUCTION COPYRIGHT MORTONS URBAN SOLUTIONS 2000. DO NOT SCALE FROM THIS DRAWING.

(Sheet 2 of 3)

DESIGNED APPROVED M.K. Moto RPEQ 4706 DRAWN CB DATE 11/10/18 AMEND CB DATE 28/08/19 DRAWING NUMBER A M E N D.

23301-NH3B-PP02

С

**FLINDERS** LAKES **NEIGHBOURHOOD 3B** 

**PACIFIQ** 

COUNCIL (SUCH AS, CONFORMITY WITH THE STRATEGIC PLAN, PLANNING SCHEME AND BYLAWS), AND ANY OTHER AUTHORITY WHICH MAY HAVE REQUIREMENTS UNDER ANY RELEVANT LEGISLATION.
IN PARTICULAR, NO RELIANCE SHOULD BE PLACED ON THE INFORMATION ON THIS PLAN FOR ANY FINANCIAL DEALINGS INVOLVING THE LAND. THIS NOTE IS AN INTEGRAL PART OF THIS PLAN.

COPYRIGHT IS VESTED IN MORTONS URBAN SOLUTIONS AND WRITTEN CONSENT IS REQUIRED PRIOR TO REPRODUCTION. COPYRIGHT MORTONS URBAN SOLUTIONS 2000. DO NOT SCALE FROM THIS DRAWING

Urban & Regional Planning Civil Engineering