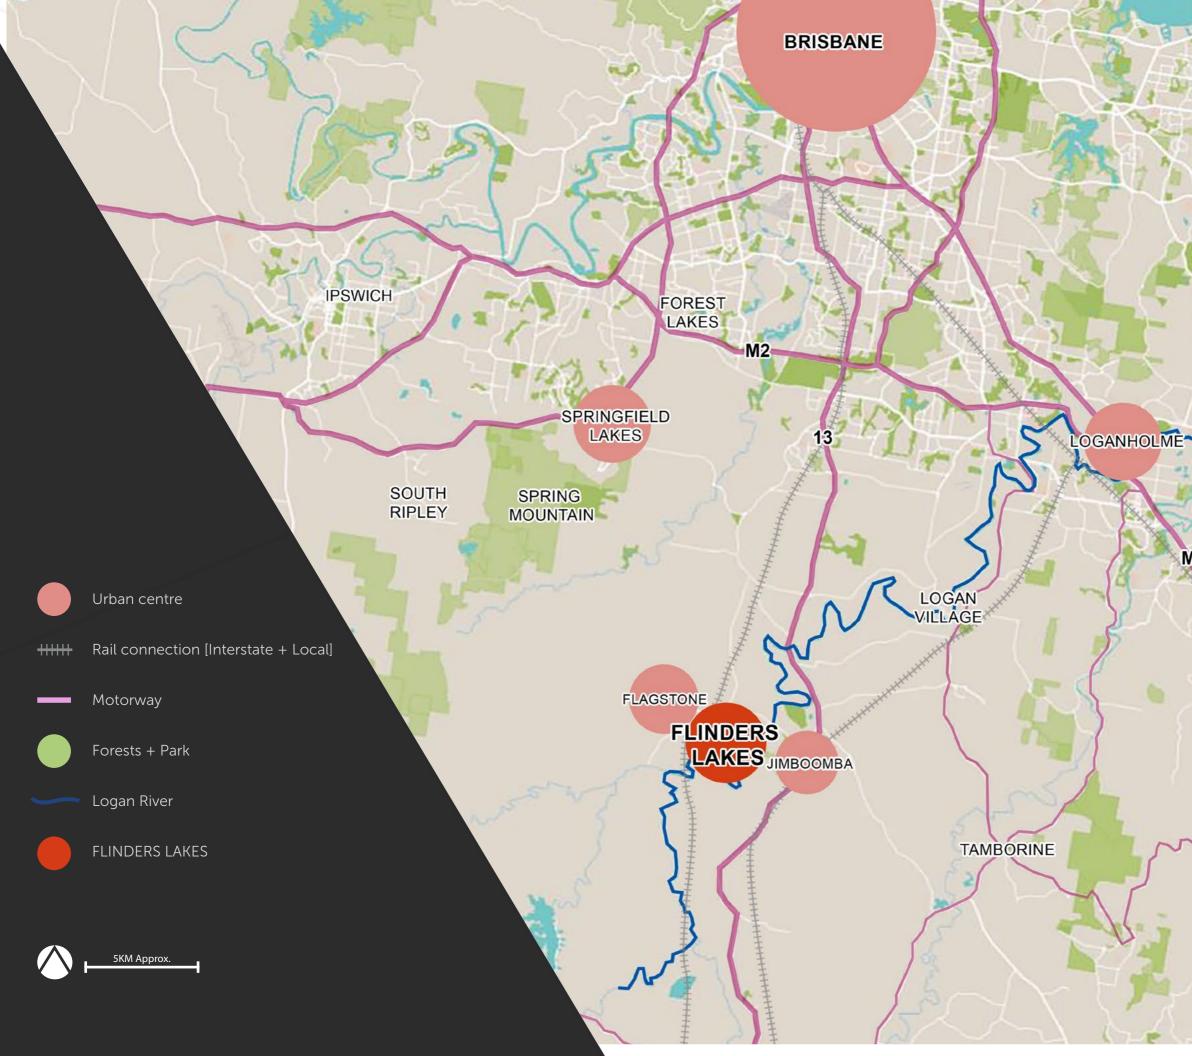

#### SOUTHERN MORETON BAY

M1

SOUTHPORT

REGIONAL CONTEXT PLAN MOUNT ELLIOT ROAD, FLINDERS LAKES - LANDSCAPE CONCEPT PLAN • SEPTEMBER 2019 • 9491 ISSUE C

- 1 NEIGHBOURHOOD REC PARK - Refer to P06
- 2 REST NODE WITH BENCH SEATING
- 3 CONNECTING PATHWAY
  - Refer to P09
- 4 PUBLIC OPEN SPACE/BASIN
- 5 STREET TREES
- 6 RESIDENTIAL LOTS
- 7 3B SITE PLAN
  - Refer to P07