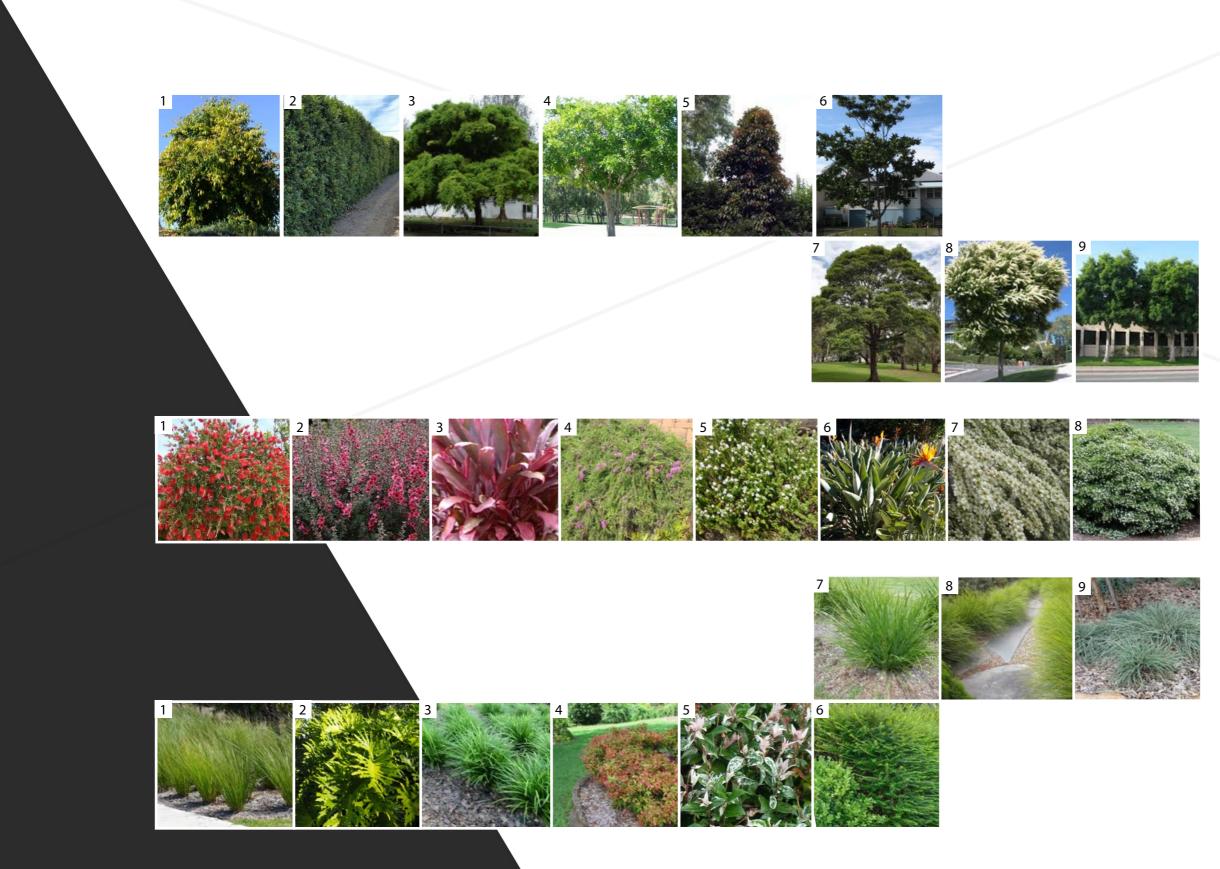

INDICATIVE FINISHES PALETTE

- 1. WATERHOUSEA floribunda
- 2. SYZYGIUM australe
- 3. FICUS benjamina
- 4. CUPANIOPSIS
- 5. ELAEOCARPUS eumundii
- 6. FLINDERSIA schottiana
- 7. LOPHOSTEMON confertus
- 8. BUCKINGHAMIA celissima
- 9. TRISTANIOPISIS laurina

#### SHRUBS

- 1. MELALEUCA viminallis
- 2. LEPTOSPERMUM scoparium
- 3. CORDYLINE rubra
- 4. MELALEUCA thymifolia
- 5. WESTRINGIA fruiticosa
- 6. STRELITZIA reginae
- 7. LEPTOSPERMUM polygalifolium
- 8. BAECKA virgata

- 1. CAREX appressa
- 2. PHILODENDRON xanadu
- 3. LIRIOPE muscari
- 4. NANDINA domestica nana
- 5. TRACHELOSPERMUM jasminoides variegata
- 6. PHYLLANTUS minutiflora
- 7. LOMANDRA longfolia
- 8. LOMANDRA tanika
- 9. THEMEDA australia