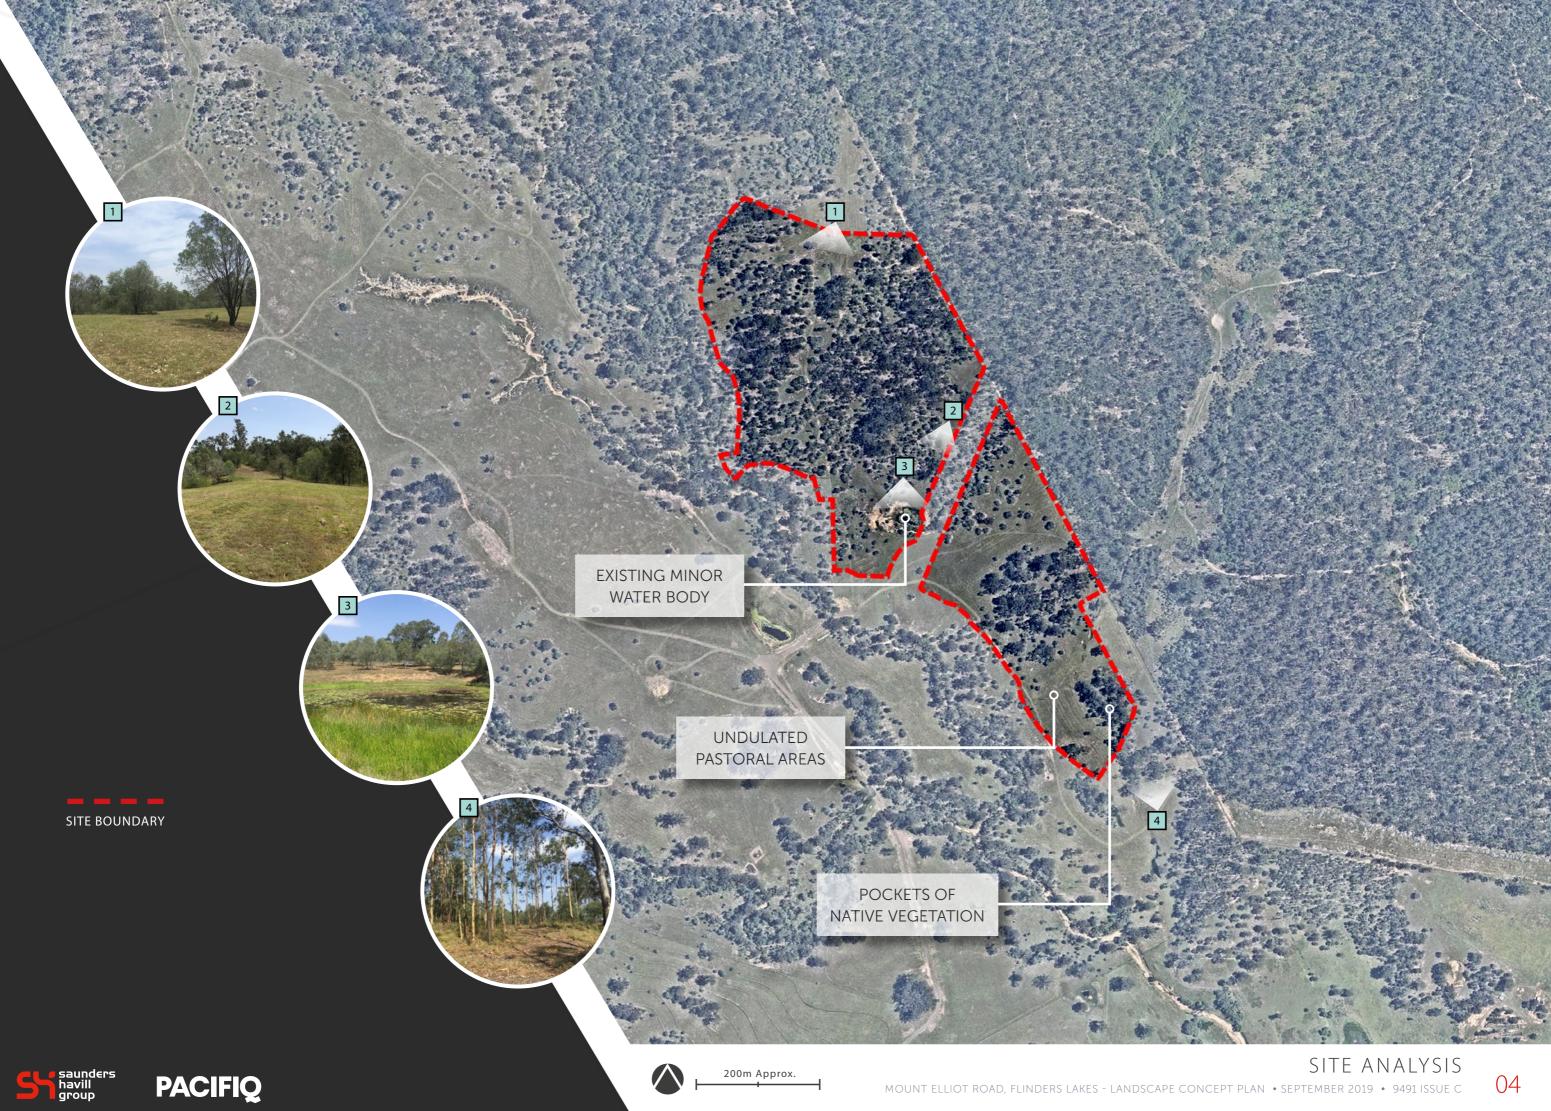

# MOUNT ELLIOT ROAD | FLINDERS LAKES

Mount Elliot Road - Flinders Lakes Landscape Concept Package

Site: Lot 3 Mount Elliot Road/Mount Flinders Lakes Drive Flinders Lakes QLD 4285

Prepared by: Saunders Havill Group 9 Thompson Street, Bowen Hills Q 4006 T 1300 123 744 ABN 24 144 972 949