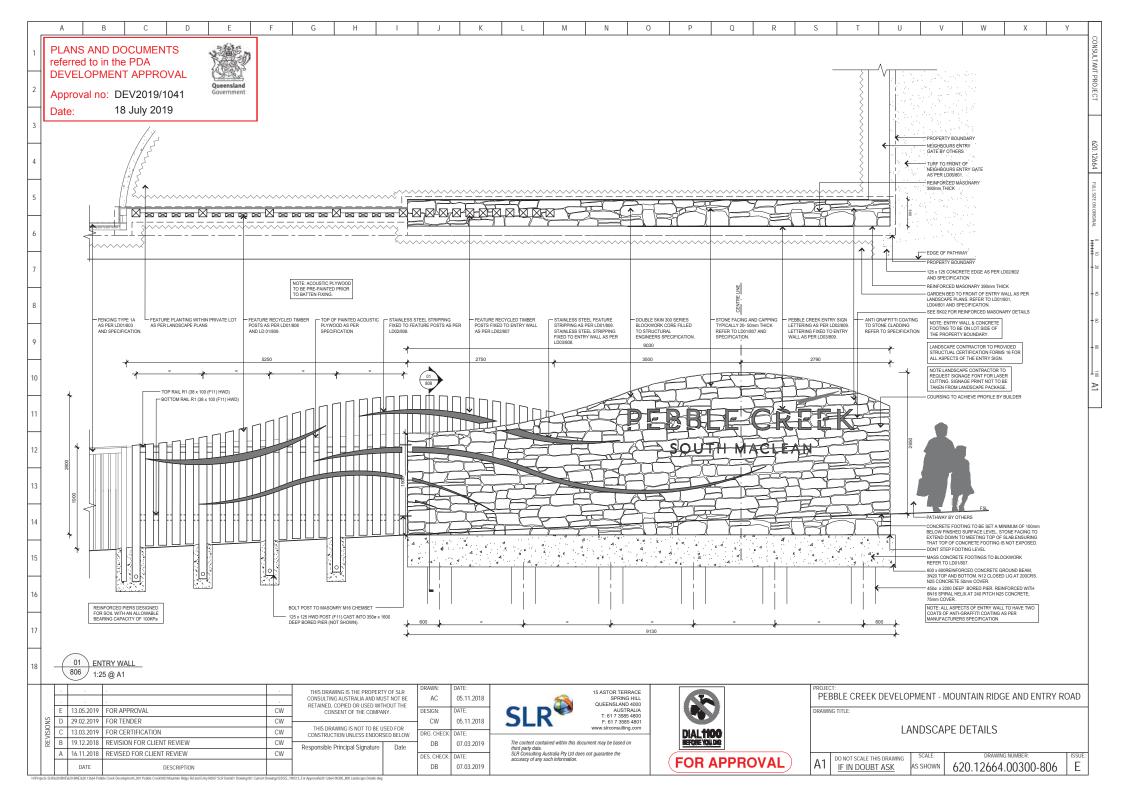

| PEBBLE CR<br>Prchard (Pebb<br>roject: Pebble | S and FINISHES SCH<br>EEK- ENTRY ROAD /<br>le Creek) Developments<br>c Creek Development<br>20.12664.00300 | AND MOUNTAIN RIDGE ROAD- LANDSCAPE                                                                                                                                                                                                                                                                                                                                                                                                                                                                                                                                                                                                                                                                                                                                                                                                                                                                                                                                                                                                                                                                                                                                                                                                                                                                                                                                                                                                                                                                                                                                                                                                                                                                                                                                                                                                                                                                                                                                                                                                                                                                                    | WORKS                             | referred<br>DEVEL0                                                                                   | AND DOCUMENTS<br>to in the PDA<br>DPMENT APPROVAL<br>al no: DEV2019/1041<br>18 July 2019                                    | Rueensland<br>Government                                                                                                                                       |
|----------------------------------------------|------------------------------------------------------------------------------------------------------------|-----------------------------------------------------------------------------------------------------------------------------------------------------------------------------------------------------------------------------------------------------------------------------------------------------------------------------------------------------------------------------------------------------------------------------------------------------------------------------------------------------------------------------------------------------------------------------------------------------------------------------------------------------------------------------------------------------------------------------------------------------------------------------------------------------------------------------------------------------------------------------------------------------------------------------------------------------------------------------------------------------------------------------------------------------------------------------------------------------------------------------------------------------------------------------------------------------------------------------------------------------------------------------------------------------------------------------------------------------------------------------------------------------------------------------------------------------------------------------------------------------------------------------------------------------------------------------------------------------------------------------------------------------------------------------------------------------------------------------------------------------------------------------------------------------------------------------------------------------------------------------------------------------------------------------------------------------------------------------------------------------------------------------------------------------------------------------------------------------------------------|-----------------------------------|------------------------------------------------------------------------------------------------------|-----------------------------------------------------------------------------------------------------------------------------|----------------------------------------------------------------------------------------------------------------------------------------------------------------|
| ode/Name                                     | ltem                                                                                                       | Product Description                                                                                                                                                                                                                                                                                                                                                                                                                                                                                                                                                                                                                                                                                                                                                                                                                                                                                                                                                                                                                                                                                                                                                                                                                                                                                                                                                                                                                                                                                                                                                                                                                                                                                                                                                                                                                                                                                                                                                                                                                                                                                                   | Supplier                          | Sample required to be<br>approved in addition to<br>specification.                                   | Certification                                                                                                               | Notes                                                                                                                                                          |
| ARD WORKS                                    | Concrete Edge                                                                                              | Portland Grey Cement<br>125 x 125mm extruded concrete edging to all garden areas adjoining other<br>landscape finishes (Turf, Planting Areas)                                                                                                                                                                                                                                                                                                                                                                                                                                                                                                                                                                                                                                                                                                                                                                                                                                                                                                                                                                                                                                                                                                                                                                                                                                                                                                                                                                                                                                                                                                                                                                                                                                                                                                                                                                                                                                                                                                                                                                         | NA                                | NO                                                                                                   | NO                                                                                                                          | Construct concrete edge to planting area edges as per<br>landscape plans                                                                                       |
| itry Wall                                    | Stone faced wall for future Sign<br>Element (park entry) - Construct                                       | Double Skin 200 series core-filled, reinforced, free standing block wall.<br>Alpine Stone facing shall be fixed to the front, side and top faces of the<br>wall as per landscape details.<br>10mm thick render installed to back face (lot side) of entry wall. Colour<br>TBC prior to construction.<br>Wall, reinforcing, footings to be certified by contractor including<br>provision for Form 16.<br>2 Coats Antigraffitti coating applied as per manufactures specification.                                                                                                                                                                                                                                                                                                                                                                                                                                                                                                                                                                                                                                                                                                                                                                                                                                                                                                                                                                                                                                                                                                                                                                                                                                                                                                                                                                                                                                                                                                                                                                                                                                     | Eco Outdoor<br>PH: (07) 3034 6444 | Yes- Contractor to<br>provide a sample of<br>grout mortor colour for<br>stone works to wall.         | Contractor to certify Wall and<br>provide Form 16 to<br>Superintendent prior to the<br>awarding of practical<br>completion. | Contractor to confirm layout and installtion of stone with<br>landscape architect prior to commencement of works on<br>site.                                   |
| try Wall Lettering                           | Entry Sign Laser Cut Lettering                                                                             | PEBBLE CREEK' Lettering:<br>8mm thick laser cut Grade 304 Brush finished Stainless Steel installed as<br>per landscape details. All edges to have a corner radius of 1.5mm.<br>'SOUTH MACLEAN' Lettering:<br>8mm thick laser cut Grade 304 Brush finished Stainless Steel installed as<br>per landscape details. All edges to have a corner radius of 1.5mm.<br>All lettering to be chemset to block entry wall.<br>2 Coats Antigraffitti coating applied as per manufactures specification.                                                                                                                                                                                                                                                                                                                                                                                                                                                                                                                                                                                                                                                                                                                                                                                                                                                                                                                                                                                                                                                                                                                                                                                                                                                                                                                                                                                                                                                                                                                                                                                                                          | NA                                | Yes- Contractor to<br>provide 100 x 100 sample<br>of stainless steel finish<br>prior to fabrication. | No                                                                                                                          | Landscape Contractor to request lettering/ patterning prior<br>to fabrication.<br>All lettering to have no sharp edges and be rounded to a<br>radius of 1.5mm. |
| try Wall Feature<br>tterning                 | Feature Patterning                                                                                         | 8mm thick laser cut Grade 304 Brush finished Stainless Steel installed as<br>per landscape details.<br>All edges to have a corner radius of 1.5mm.<br>2 Coats Antigraffitti coating applied as per manufactures specification.                                                                                                                                                                                                                                                                                                                                                                                                                                                                                                                                                                                                                                                                                                                                                                                                                                                                                                                                                                                                                                                                                                                                                                                                                                                                                                                                                                                                                                                                                                                                                                                                                                                                                                                                                                                                                                                                                        | NA                                | Yes- Contractor to<br>provide 100 x 100 sample<br>of stainless steel finish<br>prior to fabrication. | No                                                                                                                          | Landscape Contractor to request patterning prior to<br>fabrication.<br>Patterning to have no sharp edges and be rounded to a<br>radius of 1.5mm.               |
|                                              | WAL                                                                                                        | THIS DRAWING IS THE PROPERTY OF SLR CONSULTING AUSTRALIA AND MUST NOT BE     CONSULTING AUSTRALIA AND MUST NOT BE     CONSENT OF THE COMPANY.     THIS DRAWING IS NOT TO BE USED FOR     CONSTRUCTION UNLESS ENDORSED BELOW     CW     CONSTRUCTION UNLESS ENDORSED BELOW     CW     CW     CONSTRUCTION UNLESS ENDORSED BELOW     CW     CONSTRUCTION UNLESS ENDORSED BELOW     CW     CW     CN     CN     CN     CM     CN     CN | QUEENSLAM                         | IG HILL<br>ID 4000<br>TRALIA<br>85 4800<br>85 4801                                                   |                                                                                                                             | CT:<br>BBLE CREEK DEVELOPMENT - MOUNTAIN RIDGE AND ENTRY<br>NG TITLE:<br>MATERIALS AND FINISHES SCHEDULE                                                       |