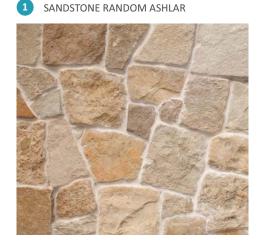

| FOR APPROVAL                                                                                                                                    | A1 DO NOT SCALE THIS DRAWING AS SHOWN 620.1266                                                     | NG NUMBER:<br>4.00300-1 |









SLR620 BNE1620 BNE1620.12664 Pebble Creek Development\_001 Pebble Creek/003 Mountain Ridge Rd and Entry Rd107 SLR Data/01 Drawings/01 Current Drawings/SSISS\_190513\_For Approval/620.12664.00300\_800 Lands















SLR<sup>®</sup>

PEBBLE CREEK DEVELOPMENT ORCHARD PROPERTY GROUP



 ENTRY WALL CONCEPT

 DATE
 DRAWING NO
 ISSUE

 19.09.2018
 620.12664.00300 - 002
 Draft

## ENTRY FENCE AND ENTRY WALL PROPOSED MATERIALS AND FINISHES LIST

SANDSTONE FACING OPTIONS



1 SANDSTONE RANDOM ASHLAR



5

R-222 G-208 B-196

PARCHMENT PAPER (S11C1)

2 SANDSTONE ASHLAR PAVING



PLANS AND DOCUMENTS referred to in the PDA **DEVELOPMENT APPROVAL** Approval no: DEV2019/1041 18 July 2019 Date:



2 SANDSTONE ASHLAR PAVING







FEATURE PANEL BACKGROUND COLOUR

3 HOOP PINE (araucaria cunninghamii)





PEBBLE CREEK DEVELOPMENT ORCHARD PROPERTY GROUP

ENTRY FENCE AND ENTRY WALL PROPOSED MATERIALS AND FINISHES



4