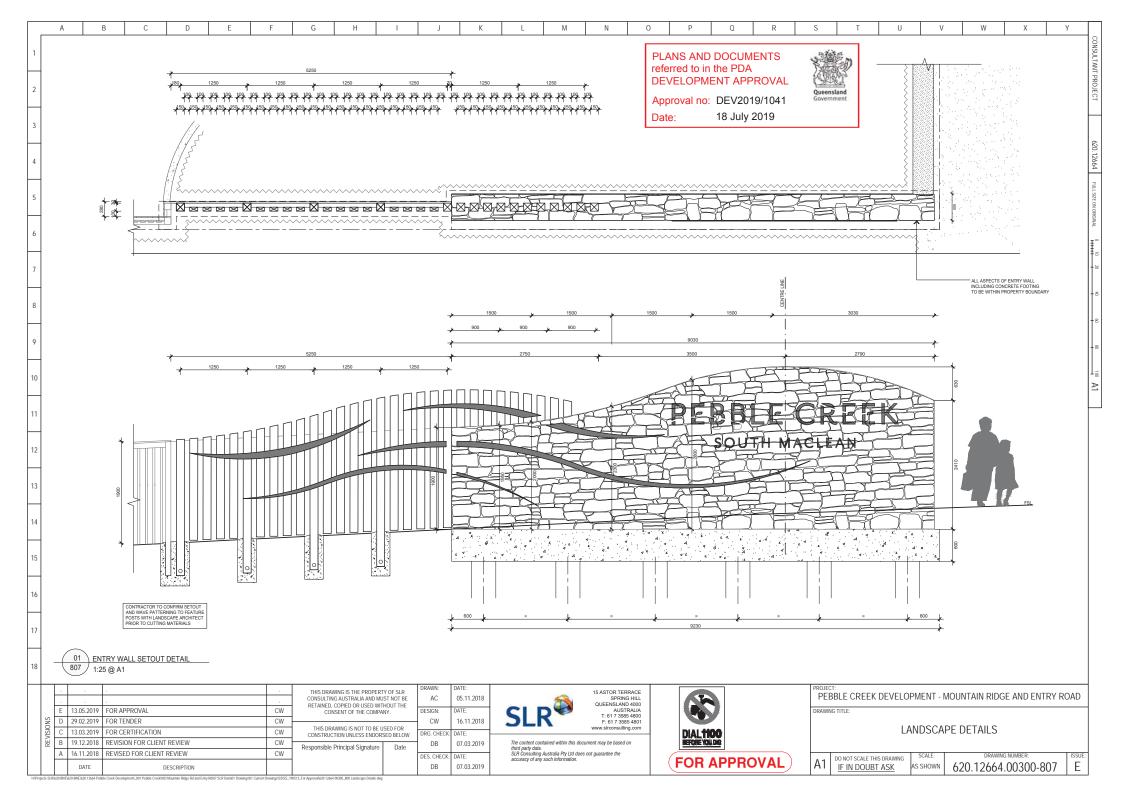

| PEBBLE CR<br>Prchard (Pebb<br>roject: Pebble | S and FINISHES SCH<br>EEK- ENTRY ROAD /<br>le Creek) Developments<br>c Creek Development<br>20.12664.00300 | AND MOUNTAIN RIDGE ROAD- LANDSCAPE                                                                                                                                                                                                                                                                                                                                                                                                                                                                                                                                                                                                                                                                                                                                                                                                                                                                                                                                                                                                                                                                                                                                                                                                                                                                                                                                                                                                                                                                                                                                                                                                                                                                                                                                                                                                                                                                                                                                                                                                                                                                                    | WORKS                             | referred<br>DEVEL0                                                                                   | AND DOCUMENTS<br>to in the PDA<br>DPMENT APPROVAL<br>al no: DEV2019/1041<br>18 July 2019                                    | Rueensland<br>Government                                                                                                                                       |
|----------------------------------------------|------------------------------------------------------------------------------------------------------------|-----------------------------------------------------------------------------------------------------------------------------------------------------------------------------------------------------------------------------------------------------------------------------------------------------------------------------------------------------------------------------------------------------------------------------------------------------------------------------------------------------------------------------------------------------------------------------------------------------------------------------------------------------------------------------------------------------------------------------------------------------------------------------------------------------------------------------------------------------------------------------------------------------------------------------------------------------------------------------------------------------------------------------------------------------------------------------------------------------------------------------------------------------------------------------------------------------------------------------------------------------------------------------------------------------------------------------------------------------------------------------------------------------------------------------------------------------------------------------------------------------------------------------------------------------------------------------------------------------------------------------------------------------------------------------------------------------------------------------------------------------------------------------------------------------------------------------------------------------------------------------------------------------------------------------------------------------------------------------------------------------------------------------------------------------------------------------------------------------------------------|-----------------------------------|------------------------------------------------------------------------------------------------------|-----------------------------------------------------------------------------------------------------------------------------|----------------------------------------------------------------------------------------------------------------------------------------------------------------|
| ode/Name                                     | ltem                                                                                                       | Product Description                                                                                                                                                                                                                                                                                                                                                                                                                                                                                                                                                                                                                                                                                                                                                                                                                                                                                                                                                                                                                                                                                                                                                                                                                                                                                                                                                                                                                                                                                                                                                                                                                                                                                                                                                                                                                                                                                                                                                                                                                                                                                                   | Supplier                          | Sample required to be<br>approved in addition to<br>specification.                                   | Certification                                                                                                               | Notes                                                                                                                                                          |
| ARD WORKS                                    | Concrete Edge                                                                                              | Portland Grey Cement<br>125 x 125mm extruded concrete edging to all garden areas adjoining other<br>landscape finishes (Turf, Planting Areas)                                                                                                                                                                                                                                                                                                                                                                                                                                                                                                                                                                                                                                                                                                                                                                                                                                                                                                                                                                                                                                                                                                                                                                                                                                                                                                                                                                                                                                                                                                                                                                                                                                                                                                                                                                                                                                                                                                                                                                         | NA                                | NO                                                                                                   | NO                                                                                                                          | Construct concrete edge to planting area edges as per<br>landscape plans                                                                                       |
| itry Wall                                    | Stone faced wall for future Sign<br>Element (park entry) - Construct                                       | Double Skin 200 series core-filled, reinforced, free standing block wall.<br>Alpine Stone facing shall be fixed to the front, side and top faces of the<br>wall as per landscape details.<br>10mm thick render installed to back face (lot side) of entry wall. Colour<br>TBC prior to construction.<br>Wall, reinforcing, footings to be certified by contractor including<br>provision for Form 16.<br>2 Coats Antigraffitti coating applied as per manufactures specification.                                                                                                                                                                                                                                                                                                                                                                                                                                                                                                                                                                                                                                                                                                                                                                                                                                                                                                                                                                                                                                                                                                                                                                                                                                                                                                                                                                                                                                                                                                                                                                                                                                     | Eco Outdoor<br>PH: (07) 3034 6444 | Yes- Contractor to<br>provide a sample of<br>grout mortor colour for<br>stone works to wall.         | Contractor to certify Wall and<br>provide Form 16 to<br>Superintendent prior to the<br>awarding of practical<br>completion. | Contractor to confirm layout and installtion of stone with<br>landscape architect prior to commencement of works on<br>site.                                   |
| try Wall Lettering                           | Entry Sign Laser Cut Lettering                                                                             | PEBBLE CREEK' Lettering:<br>8mm thick laser cut Grade 304 Brush finished Stainless Steel installed as<br>per landscape details. All edges to have a corner radius of 1.5mm.<br>'SOUTH MACLEAN' Lettering:<br>8mm thick laser cut Grade 304 Brush finished Stainless Steel installed as<br>per landscape details. All edges to have a corner radius of 1.5mm.<br>All lettering to be chemset to block entry wall.<br>2 Coats Antigraffitti coating applied as per manufactures specification.                                                                                                                                                                                                                                                                                                                                                                                                                                                                                                                                                                                                                                                                                                                                                                                                                                                                                                                                                                                                                                                                                                                                                                                                                                                                                                                                                                                                                                                                                                                                                                                                                          | NA                                | Yes- Contractor to<br>provide 100 x 100 sample<br>of stainless steel finish<br>prior to fabrication. | No                                                                                                                          | Landscape Contractor to request lettering/ patterning prior<br>to fabrication.<br>All lettering to have no sharp edges and be rounded to a<br>radius of 1.5mm. |
| try Wall Feature<br>tterning                 | Feature Patterning                                                                                         | 8mm thick laser cut Grade 304 Brush finished Stainless Steel installed as<br>per landscape details.<br>All edges to have a corner radius of 1.5mm.<br>2 Coats Antigraffitti coating applied as per manufactures specification.                                                                                                                                                                                                                                                                                                                                                                                                                                                                                                                                                                                                                                                                                                                                                                                                                                                                                                                                                                                                                                                                                                                                                                                                                                                                                                                                                                                                                                                                                                                                                                                                                                                                                                                                                                                                                                                                                        | NA                                | Yes- Contractor to<br>provide 100 x 100 sample<br>of stainless steel finish<br>prior to fabrication. | No                                                                                                                          | Landscape Contractor to request patterning prior to<br>fabrication.<br>Patterning to have no sharp edges and be rounded to a<br>radius of 1.5mm.               |
|                                              | WAL                                                                                                        | THIS DRAWING IS THE PROPERTY OF SLR CONSULTING AUSTRALIA AND MUST NOT BE     CONSULTING AUSTRALIA AND MUST NOT BE     CONSENT OF THE COMPANY.     THIS DRAWING IS NOT TO BE USED FOR     CONSTRUCTION UNLESS ENDORSED BELOW     CW     CONSTRUCTION UNLESS ENDORSED BELOW     CW     CW     CONSTRUCTION UNLESS ENDORSED BELOW     CW     CONSTRUCTION UNLESS ENDORSED BELOW     CW     CW     CN     CN     CN     CM     CN     CN | QUEENSLAM                         | IG HILL<br>ID 4000<br>TRALIA<br>85 4800<br>85 4801                                                   |                                                                                                                             | CT:<br>BBLE CREEK DEVELOPMENT - MOUNTAIN RIDGE AND ENTRY<br>NG TITLE:<br>MATERIALS AND FINISHES SCHEDULE                                                       |