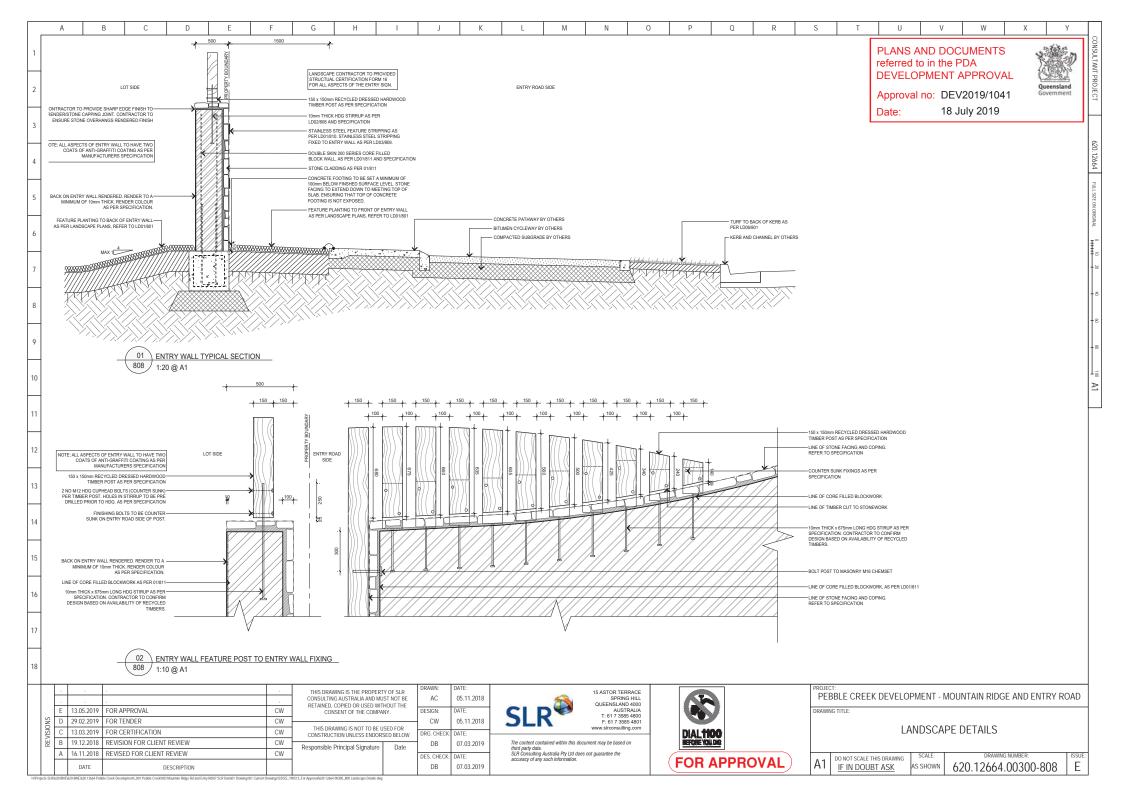

| PEBBLE CR<br>Prchard (Pebb<br>roject: Pebble | S and FINISHES SCH<br>EEK- ENTRY ROAD /<br>le Creek) Developments<br>c Creek Development<br>20.12664.00300 | AND MOUNTAIN RIDGE ROAD- LANDSCAPE                                                                                                                                                                                                                                                                                                                                                                                                                                                                                                                                                                                                                                                                                                                                                                                                                                                                                                                                                                                                                                                                                                                                                                                                                                                                                                                                                                                                                                                                                                                                                                                                                                                                                                                                                                                                                                                                                                                                                                                                                                                                                    | WORKS                             | referred<br>DEVEL0                                                                                   | AND DOCUMENTS<br>to in the PDA<br>DPMENT APPROVAL<br>al no: DEV2019/1041<br>18 July 2019                                    | Rueensland<br>Government                                                                                                                                       |
|----------------------------------------------|------------------------------------------------------------------------------------------------------------|-----------------------------------------------------------------------------------------------------------------------------------------------------------------------------------------------------------------------------------------------------------------------------------------------------------------------------------------------------------------------------------------------------------------------------------------------------------------------------------------------------------------------------------------------------------------------------------------------------------------------------------------------------------------------------------------------------------------------------------------------------------------------------------------------------------------------------------------------------------------------------------------------------------------------------------------------------------------------------------------------------------------------------------------------------------------------------------------------------------------------------------------------------------------------------------------------------------------------------------------------------------------------------------------------------------------------------------------------------------------------------------------------------------------------------------------------------------------------------------------------------------------------------------------------------------------------------------------------------------------------------------------------------------------------------------------------------------------------------------------------------------------------------------------------------------------------------------------------------------------------------------------------------------------------------------------------------------------------------------------------------------------------------------------------------------------------------------------------------------------------|-----------------------------------|------------------------------------------------------------------------------------------------------|-----------------------------------------------------------------------------------------------------------------------------|----------------------------------------------------------------------------------------------------------------------------------------------------------------|
| ode/Name                                     | ltem                                                                                                       | Product Description                                                                                                                                                                                                                                                                                                                                                                                                                                                                                                                                                                                                                                                                                                                                                                                                                                                                                                                                                                                                                                                                                                                                                                                                                                                                                                                                                                                                                                                                                                                                                                                                                                                                                                                                                                                                                                                                                                                                                                                                                                                                                                   | Supplier                          | Sample required to be<br>approved in addition to<br>specification.                                   | Certification                                                                                                               | Notes                                                                                                                                                          |
| ARD WORKS                                    | Concrete Edge                                                                                              | Portland Grey Cement<br>125 x 125mm extruded concrete edging to all garden areas adjoining other<br>landscape finishes (Turf, Planting Areas)                                                                                                                                                                                                                                                                                                                                                                                                                                                                                                                                                                                                                                                                                                                                                                                                                                                                                                                                                                                                                                                                                                                                                                                                                                                                                                                                                                                                                                                                                                                                                                                                                                                                                                                                                                                                                                                                                                                                                                         | NA                                | NO                                                                                                   | NO                                                                                                                          | Construct concrete edge to planting area edges as per<br>landscape plans                                                                                       |
| itry Wall                                    | Stone faced wall for future Sign<br>Element (park entry) - Construct                                       | Double Skin 200 series core-filled, reinforced, free standing block wall.<br>Alpine Stone facing shall be fixed to the front, side and top faces of the<br>wall as per landscape details.<br>10mm thick render installed to back face (lot side) of entry wall. Colour<br>TBC prior to construction.<br>Wall, reinforcing, footings to be certified by contractor including<br>provision for Form 16.<br>2 Coats Antigraffitti coating applied as per manufactures specification.                                                                                                                                                                                                                                                                                                                                                                                                                                                                                                                                                                                                                                                                                                                                                                                                                                                                                                                                                                                                                                                                                                                                                                                                                                                                                                                                                                                                                                                                                                                                                                                                                                     | Eco Outdoor<br>PH: (07) 3034 6444 | Yes- Contractor to<br>provide a sample of<br>grout mortor colour for<br>stone works to wall.         | Contractor to certify Wall and<br>provide Form 16 to<br>Superintendent prior to the<br>awarding of practical<br>completion. | Contractor to confirm layout and installtion of stone with<br>landscape architect prior to commencement of works on<br>site.                                   |
| try Wall Lettering                           | Entry Sign Laser Cut Lettering                                                                             | PEBBLE CREEK' Lettering:<br>8mm thick laser cut Grade 304 Brush finished Stainless Steel installed as<br>per landscape details. All edges to have a corner radius of 1.5mm.<br>'SOUTH MACLEAN' Lettering:<br>8mm thick laser cut Grade 304 Brush finished Stainless Steel installed as<br>per landscape details. All edges to have a corner radius of 1.5mm.<br>All lettering to be chemset to block entry wall.<br>2 Coats Antigraffitti coating applied as per manufactures specification.                                                                                                                                                                                                                                                                                                                                                                                                                                                                                                                                                                                                                                                                                                                                                                                                                                                                                                                                                                                                                                                                                                                                                                                                                                                                                                                                                                                                                                                                                                                                                                                                                          | NA                                | Yes- Contractor to<br>provide 100 x 100 sample<br>of stainless steel finish<br>prior to fabrication. | No                                                                                                                          | Landscape Contractor to request lettering/ patterning prior<br>to fabrication.<br>All lettering to have no sharp edges and be rounded to a<br>radius of 1.5mm. |
| try Wall Feature<br>tterning                 | Feature Patterning                                                                                         | 8mm thick laser cut Grade 304 Brush finished Stainless Steel installed as<br>per landscape details.<br>All edges to have a corner radius of 1.5mm.<br>2 Coats Antigraffitti coating applied as per manufactures specification.                                                                                                                                                                                                                                                                                                                                                                                                                                                                                                                                                                                                                                                                                                                                                                                                                                                                                                                                                                                                                                                                                                                                                                                                                                                                                                                                                                                                                                                                                                                                                                                                                                                                                                                                                                                                                                                                                        | NA                                | Yes- Contractor to<br>provide 100 x 100 sample<br>of stainless steel finish<br>prior to fabrication. | No                                                                                                                          | Landscape Contractor to request patterning prior to<br>fabrication.<br>Patterning to have no sharp edges and be rounded to a<br>radius of 1.5mm.               |
|                                              | WAL                                                                                                        | THIS DRAWING IS THE PROPERTY OF SLR CONSULTING AUSTRALIA AND MUST NOT BE     CONSULTING AUSTRALIA AND MUST NOT BE     CONSENT OF THE COMPANY.     THIS DRAWING IS NOT TO BE USED FOR     CONSTRUCTION UNLESS ENDORSED BELOW     CW     CONSTRUCTION UNLESS ENDORSED BELOW     CW     CW     CONSTRUCTION UNLESS ENDORSED BELOW     CW     CONSTRUCTION UNLESS ENDORSED BELOW     CW     CW     CN     CN     CN     CM     CN     CN | QUEENSLAM                         | IG HILL<br>ID 4000<br>TRALIA<br>85 4800<br>85 4801                                                   |                                                                                                                             | CT:<br>BBLE CREEK DEVELOPMENT - MOUNTAIN RIDGE AND ENTRY<br>NG TITLE:<br>MATERIALS AND FINISHES SCHEDULE                                                       |