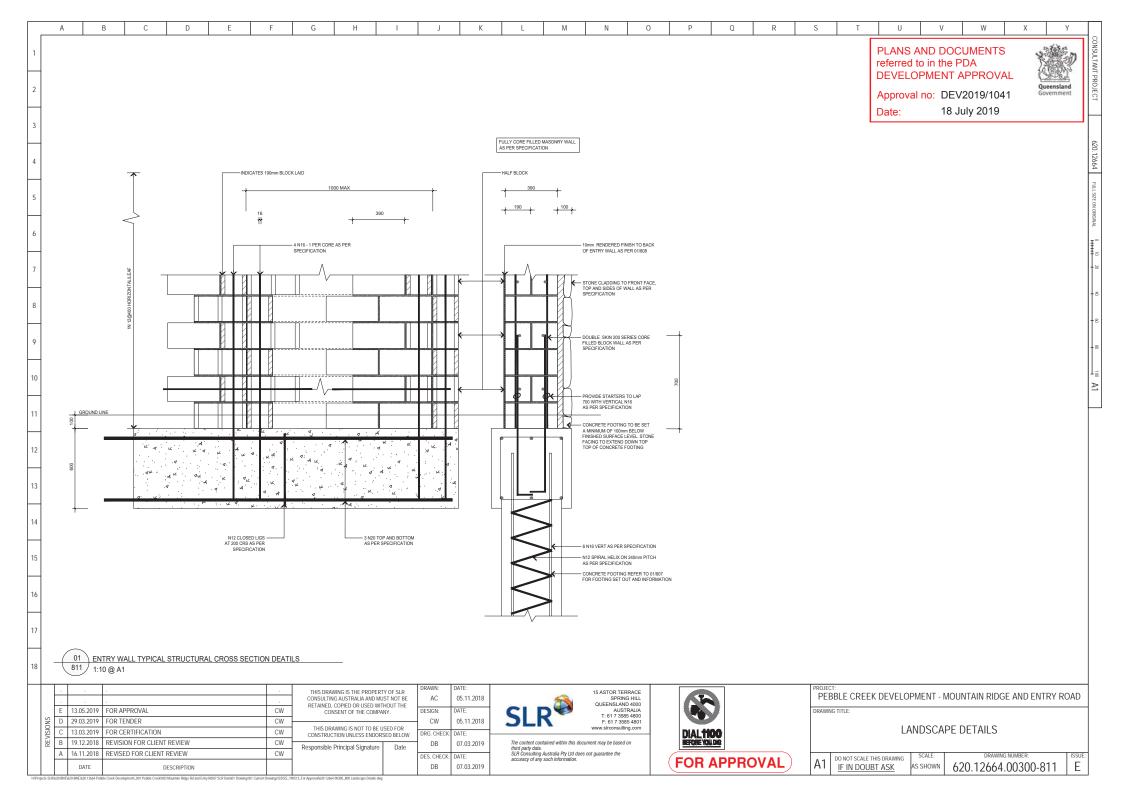

| PEBBLE CR<br>Prchard (Pebb<br>roject: Pebble | S and FINISHES SCH<br>EEK- ENTRY ROAD /<br>le Creek) Developments<br>c Creek Development<br>20.12664.00300 | AND MOUNTAIN RIDGE ROAD- LANDSCAPE                                                                                                                                                                                                                                                                                                                                                                                                                                                                                                                                                                                                                                                                                                                                                                                                                                                                                                                                                                                                                                                                                                                                                                                                                                                                                                                                                                                                                                                                                                                                                                                                                                                                                                                                                                                                                                                                                                                                                                                                                                                                                    | WORKS                             | referred<br>DEVEL0                                                                                   | AND DOCUMENTS<br>to in the PDA<br>DPMENT APPROVAL<br>al no: DEV2019/1041<br>18 July 2019                                    | Rueensland<br>Government                                                                                                                                       |
|----------------------------------------------|------------------------------------------------------------------------------------------------------------|-----------------------------------------------------------------------------------------------------------------------------------------------------------------------------------------------------------------------------------------------------------------------------------------------------------------------------------------------------------------------------------------------------------------------------------------------------------------------------------------------------------------------------------------------------------------------------------------------------------------------------------------------------------------------------------------------------------------------------------------------------------------------------------------------------------------------------------------------------------------------------------------------------------------------------------------------------------------------------------------------------------------------------------------------------------------------------------------------------------------------------------------------------------------------------------------------------------------------------------------------------------------------------------------------------------------------------------------------------------------------------------------------------------------------------------------------------------------------------------------------------------------------------------------------------------------------------------------------------------------------------------------------------------------------------------------------------------------------------------------------------------------------------------------------------------------------------------------------------------------------------------------------------------------------------------------------------------------------------------------------------------------------------------------------------------------------------------------------------------------------|-----------------------------------|------------------------------------------------------------------------------------------------------|-----------------------------------------------------------------------------------------------------------------------------|----------------------------------------------------------------------------------------------------------------------------------------------------------------|
| ode/Name                                     | ltem                                                                                                       | Product Description                                                                                                                                                                                                                                                                                                                                                                                                                                                                                                                                                                                                                                                                                                                                                                                                                                                                                                                                                                                                                                                                                                                                                                                                                                                                                                                                                                                                                                                                                                                                                                                                                                                                                                                                                                                                                                                                                                                                                                                                                                                                                                   | Supplier                          | Sample required to be<br>approved in addition to<br>specification.                                   | Certification                                                                                                               | Notes                                                                                                                                                          |
| ARD WORKS                                    | Concrete Edge                                                                                              | Portland Grey Cement<br>125 x 125mm extruded concrete edging to all garden areas adjoining other<br>landscape finishes (Turf, Planting Areas)                                                                                                                                                                                                                                                                                                                                                                                                                                                                                                                                                                                                                                                                                                                                                                                                                                                                                                                                                                                                                                                                                                                                                                                                                                                                                                                                                                                                                                                                                                                                                                                                                                                                                                                                                                                                                                                                                                                                                                         | NA                                | NO                                                                                                   | NO                                                                                                                          | Construct concrete edge to planting area edges as per<br>landscape plans                                                                                       |
| itry Wall                                    | Stone faced wall for future Sign<br>Element (park entry) - Construct                                       | Double Skin 200 series core-filled, reinforced, free standing block wall.<br>Alpine Stone facing shall be fixed to the front, side and top faces of the<br>wall as per landscape details.<br>10mm thick render installed to back face (lot side) of entry wall. Colour<br>TBC prior to construction.<br>Wall, reinforcing, footings to be certified by contractor including<br>provision for Form 16.<br>2 Coats Antigraffitti coating applied as per manufactures specification.                                                                                                                                                                                                                                                                                                                                                                                                                                                                                                                                                                                                                                                                                                                                                                                                                                                                                                                                                                                                                                                                                                                                                                                                                                                                                                                                                                                                                                                                                                                                                                                                                                     | Eco Outdoor<br>PH: (07) 3034 6444 | Yes- Contractor to<br>provide a sample of<br>grout mortor colour for<br>stone works to wall.         | Contractor to certify Wall and<br>provide Form 16 to<br>Superintendent prior to the<br>awarding of practical<br>completion. | Contractor to confirm layout and installtion of stone with<br>landscape architect prior to commencement of works on<br>site.                                   |
| try Wall Lettering                           | Entry Sign Laser Cut Lettering                                                                             | PEBBLE CREEK' Lettering:<br>8mm thick laser cut Grade 304 Brush finished Stainless Steel installed as<br>per landscape details. All edges to have a corner radius of 1.5mm.<br>'SOUTH MACLEAN' Lettering:<br>8mm thick laser cut Grade 304 Brush finished Stainless Steel installed as<br>per landscape details. All edges to have a corner radius of 1.5mm.<br>All lettering to be chemset to block entry wall.<br>2 Coats Antigraffitti coating applied as per manufactures specification.                                                                                                                                                                                                                                                                                                                                                                                                                                                                                                                                                                                                                                                                                                                                                                                                                                                                                                                                                                                                                                                                                                                                                                                                                                                                                                                                                                                                                                                                                                                                                                                                                          | NA                                | Yes- Contractor to<br>provide 100 x 100 sample<br>of stainless steel finish<br>prior to fabrication. | No                                                                                                                          | Landscape Contractor to request lettering/ patterning prior<br>to fabrication.<br>All lettering to have no sharp edges and be rounded to a<br>radius of 1.5mm. |
| try Wall Feature<br>tterning                 | Feature Patterning                                                                                         | 8mm thick laser cut Grade 304 Brush finished Stainless Steel installed as<br>per landscape details.<br>All edges to have a corner radius of 1.5mm.<br>2 Coats Antigraffitti coating applied as per manufactures specification.                                                                                                                                                                                                                                                                                                                                                                                                                                                                                                                                                                                                                                                                                                                                                                                                                                                                                                                                                                                                                                                                                                                                                                                                                                                                                                                                                                                                                                                                                                                                                                                                                                                                                                                                                                                                                                                                                        | NA                                | Yes- Contractor to<br>provide 100 x 100 sample<br>of stainless steel finish<br>prior to fabrication. | No                                                                                                                          | Landscape Contractor to request patterning prior to<br>fabrication.<br>Patterning to have no sharp edges and be rounded to a<br>radius of 1.5mm.               |
|                                              | WAL                                                                                                        | THIS DRAWING IS THE PROPERTY OF SLR CONSULTING AUSTRALIA AND MUST NOT BE     CONSULTING AUSTRALIA AND MUST NOT BE     CONSENT OF THE COMPANY.     THIS DRAWING IS NOT TO BE USED FOR     CONSTRUCTION UNLESS ENDORSED BELOW     CW     CONSTRUCTION UNLESS ENDORSED BELOW     CW     CW     CONSTRUCTION UNLESS ENDORSED BELOW     CW     CONSTRUCTION UNLESS ENDORSED BELOW     CW     CW     CN     CN     CN     CM     CN     CN | QUEENSLAM                         | IG HILL<br>ID 4000<br>TRALIA<br>85 4800<br>85 4801                                                   |                                                                                                                             | CT:<br>BBLE CREEK DEVELOPMENT - MOUNTAIN RIDGE AND ENTRY<br>NG TITLE:<br>MATERIALS AND FINISHES SCHEDULE                                                       |