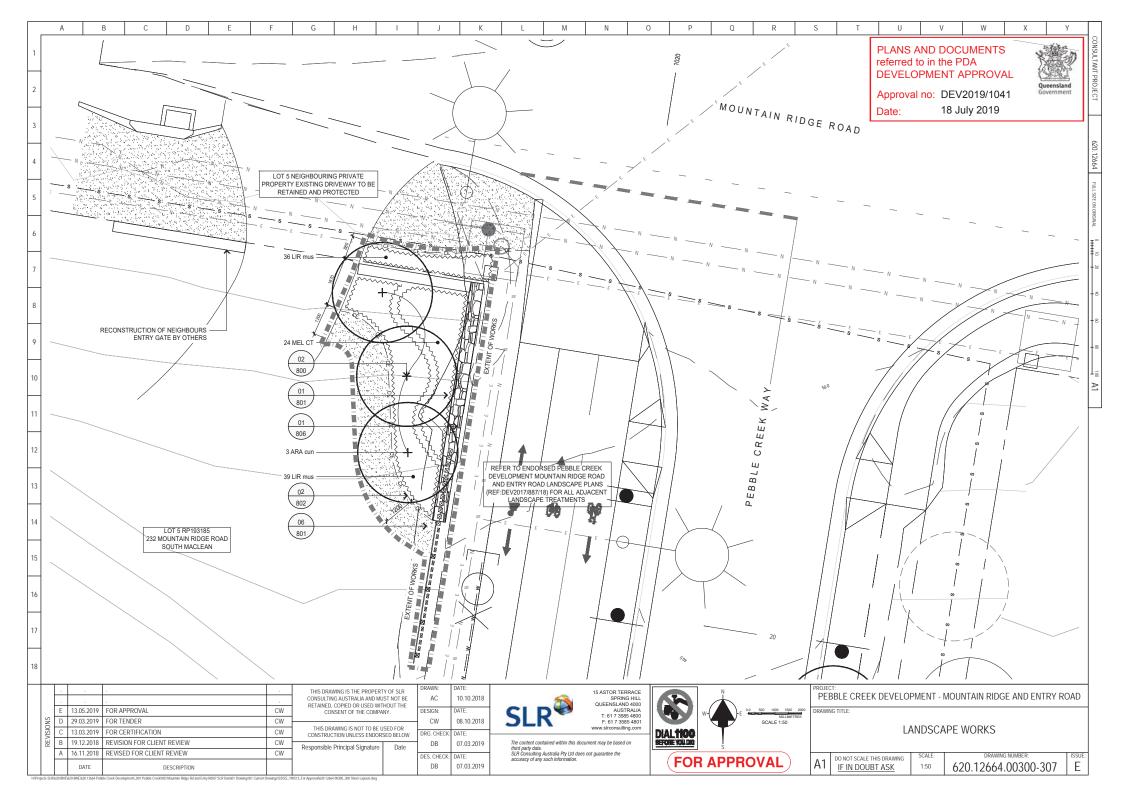

## PEBBLE CREEK- ENTRY ROAD (PEBBLE CREEK WAY)

ant\_001 Pebble Creekl003 Mountain Ridge Rid and Entry Rd107 SLR Data/01 Drawings/01 Current Drawings/SS

D

Е

F

## ENTRY STATEMENT PLANTING WORKS

С

The quantities provided are to assist the Landscape Contractor in preparing a lump sum price for the works on a competitive basis. It is the contractors responsibility to satisfy themselves of the plant quantities and advise SLR of any discrepancies during the pricing period.