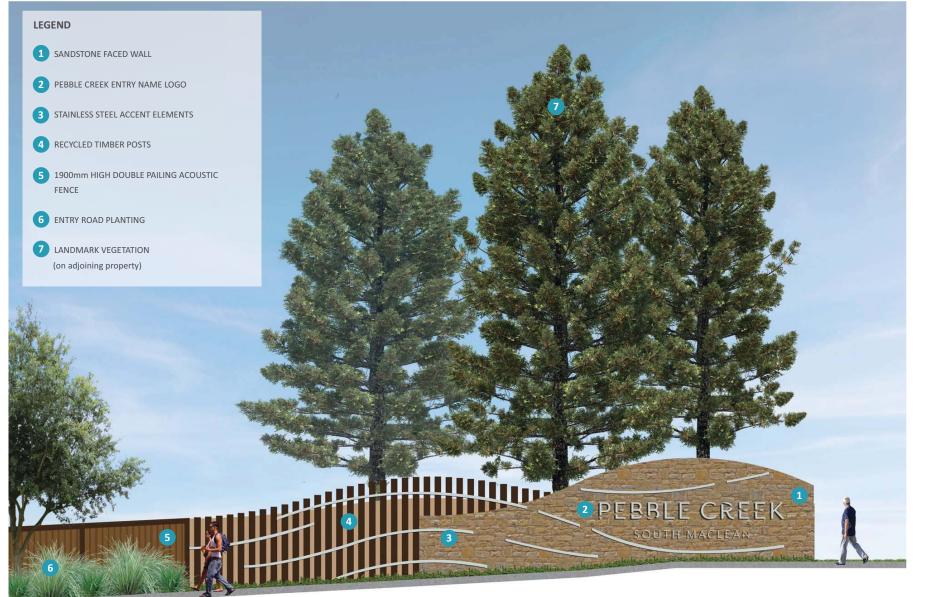

| FOR APPROVAL                                                                                                                                    | A1 DO NOT SCALE THIS DRAWING AS SHOWN 620.1266                                                     | NG NUMBER:<br>4.00300-1 |









SLR620 BNE1620 BNE1620.12664 Pebble Creek Development\_001 Pebble Creek/003 Mountain Ridge Rd and Entry Rd107 SLR Data/01 Drawings/01 Current Drawings/SSISS\_190513\_For Approval/620.12664.00300\_800 Lands















SLR<sup>®</sup>

PEBBLE CREEK DEVELOPMENT ORCHARD PROPERTY GROUP



 ENTRY WALL CONCEPT

 DATE
 DRAWING NO
 ISSUE

 19.09.2018
 620.12664.00300 - 002
 Draft

## ENTRY FENCE AND ENTRY WALL PROPOSED MATERIALS AND FINISHES LIST

SANDSTONE FACING OPTIONS



1 SANDSTONE RANDOM ASHLAR



5

R-222 G-208 B-196

PARCHMENT PAPER (S11C1)

2 SANDSTONE ASHLAR PAVING



PLANS AND DOCUMENTS referred to in the PDA **DEVELOPMENT APPROVAL** Approval no: DEV2019/1041 18 July 2019 Date:



2 SANDSTONE ASHLAR PAVING







FEATURE PANEL BACKGROUND COLOUR

3 HOOP PINE (araucaria cunninghamii)





PEBBLE CREEK DEVELOPMENT ORCHARD PROPERTY GROUP

ENTRY FENCE AND ENTRY WALL PROPOSED MATERIALS AND FINISHES



4