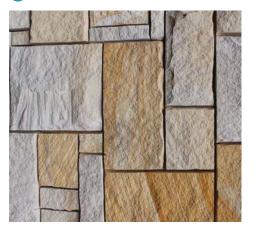

| A1 DO NOT SCALE THIS DRAWING AS SHOWN 620.1266                                                     | NG NUMBER:<br>4.00300-1 |









SLR620 BNE1620 BNE1620.12664 Pebble Creek Development\_001 Pebble Creek/003 Mountain Ridge Rd and Entry Rd107 SLR Data/01 Drawings/01 Current Drawings/SSISS\_190513\_For Approval/620.12664.00300\_800 Lands















SLR<sup>®</sup>

PEBBLE CREEK DEVELOPMENT ORCHARD PROPERTY GROUP



 ENTRY WALL CONCEPT

 DATE
 DRAWING NO
 ISSUE

 19.09.2018
 620.12664.00300 - 002
 Draft

## ENTRY FENCE AND ENTRY WALL PROPOSED MATERIALS AND FINISHES LIST

SANDSTONE FACING OPTIONS



1 SANDSTONE RANDOM ASHLAR



5

R-222 G-208 B-196

PARCHMENT PAPER (S11C1)

2 SANDSTONE ASHLAR PAVING



PLANS AND DOCUMENTS referred to in the PDA **DEVELOPMENT APPROVAL** Approval no: DEV2019/1041 18 July 2019 Date:



2 SANDSTONE ASHLAR PAVING







FEATURE PANEL BACKGROUND COLOUR

3 HOOP PINE (araucaria cunninghamii)





PEBBLE CREEK DEVELOPMENT ORCHARD PROPERTY GROUP

ENTRY FENCE AND ENTRY WALL PROPOSED MATERIALS AND FINISHES



4