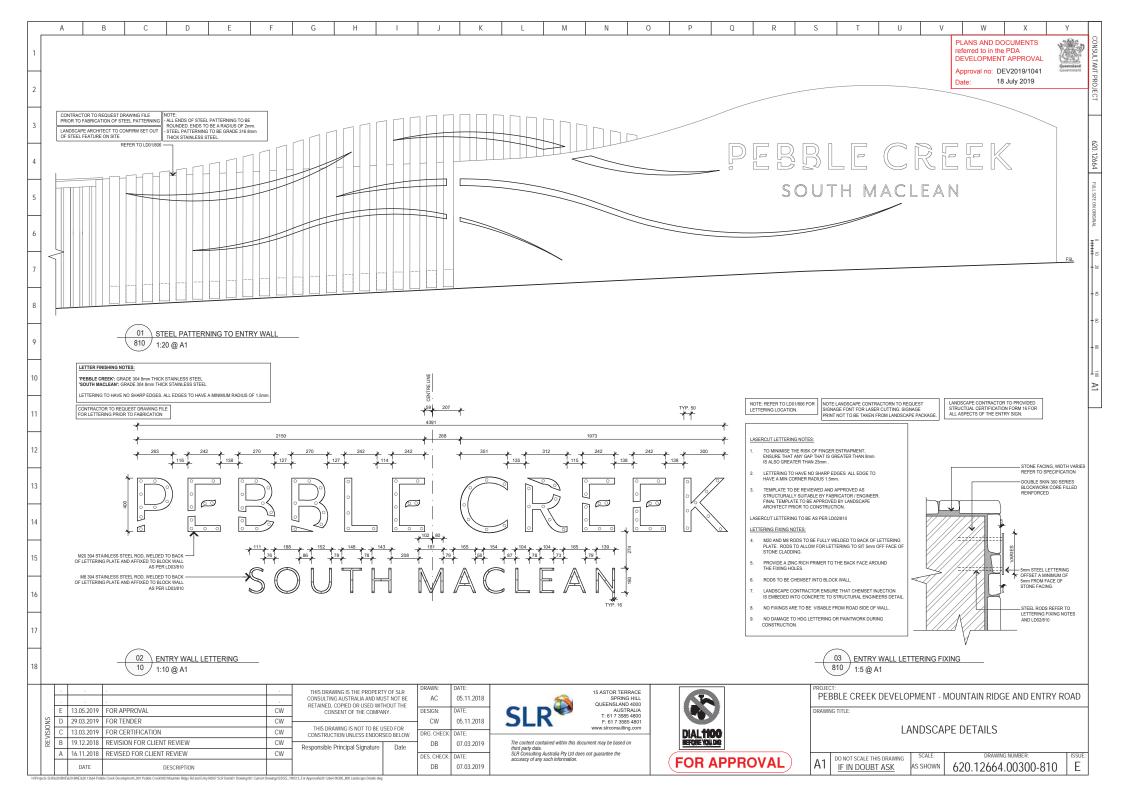

| PEBBLE CR<br>Prchard (Pebb<br>roject: Pebble | S and FINISHES SCH<br>EEK- ENTRY ROAD /<br>le Creek) Developments<br>c Creek Development<br>20.12664.00300 | AND MOUNTAIN RIDGE ROAD- LANDSCAPE                                                                                                                                                                                                                                                                                                                                                                                                                                                                                                                                                                                                                                                                                                                                                                                                                                                                                                                                                                                                                                                                                                                                                                                                                                                                                                                                                                                                                                                                                                                                                                                                                                                                                                                                                                                                                                                                                                                                                                                                                                                                                    | WORKS                             | referred<br>DEVEL0                                                                                   | AND DOCUMENTS<br>to in the PDA<br>DPMENT APPROVAL<br>al no: DEV2019/1041<br>18 July 2019                                    | Rueensland<br>Government                                                                                                                                       |
|----------------------------------------------|------------------------------------------------------------------------------------------------------------|-----------------------------------------------------------------------------------------------------------------------------------------------------------------------------------------------------------------------------------------------------------------------------------------------------------------------------------------------------------------------------------------------------------------------------------------------------------------------------------------------------------------------------------------------------------------------------------------------------------------------------------------------------------------------------------------------------------------------------------------------------------------------------------------------------------------------------------------------------------------------------------------------------------------------------------------------------------------------------------------------------------------------------------------------------------------------------------------------------------------------------------------------------------------------------------------------------------------------------------------------------------------------------------------------------------------------------------------------------------------------------------------------------------------------------------------------------------------------------------------------------------------------------------------------------------------------------------------------------------------------------------------------------------------------------------------------------------------------------------------------------------------------------------------------------------------------------------------------------------------------------------------------------------------------------------------------------------------------------------------------------------------------------------------------------------------------------------------------------------------------|-----------------------------------|------------------------------------------------------------------------------------------------------|-----------------------------------------------------------------------------------------------------------------------------|----------------------------------------------------------------------------------------------------------------------------------------------------------------|
| ode/Name                                     | ltem                                                                                                       | Product Description                                                                                                                                                                                                                                                                                                                                                                                                                                                                                                                                                                                                                                                                                                                                                                                                                                                                                                                                                                                                                                                                                                                                                                                                                                                                                                                                                                                                                                                                                                                                                                                                                                                                                                                                                                                                                                                                                                                                                                                                                                                                                                   | Supplier                          | Sample required to be<br>approved in addition to<br>specification.                                   | Certification                                                                                                               | Notes                                                                                                                                                          |
| ARD WORKS                                    | Concrete Edge                                                                                              | Portland Grey Cement<br>125 x 125mm extruded concrete edging to all garden areas adjoining other<br>landscape finishes (Turf, Planting Areas)                                                                                                                                                                                                                                                                                                                                                                                                                                                                                                                                                                                                                                                                                                                                                                                                                                                                                                                                                                                                                                                                                                                                                                                                                                                                                                                                                                                                                                                                                                                                                                                                                                                                                                                                                                                                                                                                                                                                                                         | NA                                | NO                                                                                                   | NO                                                                                                                          | Construct concrete edge to planting area edges as per<br>landscape plans                                                                                       |
| itry Wall                                    | Stone faced wall for future Sign<br>Element (park entry) - Construct                                       | Double Skin 200 series core-filled, reinforced, free standing block wall.<br>Alpine Stone facing shall be fixed to the front, side and top faces of the<br>wall as per landscape details.<br>10mm thick render installed to back face (lot side) of entry wall. Colour<br>TBC prior to construction.<br>Wall, reinforcing, footings to be certified by contractor including<br>provision for Form 16.<br>2 Coats Antigraffitti coating applied as per manufactures specification.                                                                                                                                                                                                                                                                                                                                                                                                                                                                                                                                                                                                                                                                                                                                                                                                                                                                                                                                                                                                                                                                                                                                                                                                                                                                                                                                                                                                                                                                                                                                                                                                                                     | Eco Outdoor<br>PH: (07) 3034 6444 | Yes- Contractor to<br>provide a sample of<br>grout mortor colour for<br>stone works to wall.         | Contractor to certify Wall and<br>provide Form 16 to<br>Superintendent prior to the<br>awarding of practical<br>completion. | Contractor to confirm layout and installtion of stone with<br>landscape architect prior to commencement of works on<br>site.                                   |
| try Wall Lettering                           | Entry Sign Laser Cut Lettering                                                                             | PEBBLE CREEK' Lettering:<br>8mm thick laser cut Grade 304 Brush finished Stainless Steel installed as<br>per landscape details. All edges to have a corner radius of 1.5mm.<br>'SOUTH MACLEAN' Lettering:<br>8mm thick laser cut Grade 304 Brush finished Stainless Steel installed as<br>per landscape details. All edges to have a corner radius of 1.5mm.<br>All lettering to be chemset to block entry wall.<br>2 Coats Antigraffitti coating applied as per manufactures specification.                                                                                                                                                                                                                                                                                                                                                                                                                                                                                                                                                                                                                                                                                                                                                                                                                                                                                                                                                                                                                                                                                                                                                                                                                                                                                                                                                                                                                                                                                                                                                                                                                          | NA                                | Yes- Contractor to<br>provide 100 x 100 sample<br>of stainless steel finish<br>prior to fabrication. | No                                                                                                                          | Landscape Contractor to request lettering/ patterning prior<br>to fabrication.<br>All lettering to have no sharp edges and be rounded to a<br>radius of 1.5mm. |
| try Wall Feature<br>tterning                 | Feature Patterning                                                                                         | 8mm thick laser cut Grade 304 Brush finished Stainless Steel installed as<br>per landscape details.<br>All edges to have a corner radius of 1.5mm.<br>2 Coats Antigraffitti coating applied as per manufactures specification.                                                                                                                                                                                                                                                                                                                                                                                                                                                                                                                                                                                                                                                                                                                                                                                                                                                                                                                                                                                                                                                                                                                                                                                                                                                                                                                                                                                                                                                                                                                                                                                                                                                                                                                                                                                                                                                                                        | NA                                | Yes- Contractor to<br>provide 100 x 100 sample<br>of stainless steel finish<br>prior to fabrication. | No                                                                                                                          | Landscape Contractor to request patterning prior to<br>fabrication.<br>Patterning to have no sharp edges and be rounded to a<br>radius of 1.5mm.               |
|                                              | WAL                                                                                                        | THIS DRAWING IS THE PROPERTY OF SLR CONSULTING AUSTRALIA AND MUST NOT BE     CONSULTING AUSTRALIA AND MUST NOT BE     CONSENT OF THE COMPANY.     THIS DRAWING IS NOT TO BE USED FOR     CONSTRUCTION UNLESS ENDORSED BELOW     CW     CONSTRUCTION UNLESS ENDORSED BELOW     CW     CW     CONSTRUCTION UNLESS ENDORSED BELOW     CW     CONSTRUCTION UNLESS ENDORSED BELOW     CW     CW     CN     CN     CN     CM     CN     CN | QUEENSLAM                         | IG HILL<br>ID 4000<br>TRALIA<br>85 4800<br>85 4801                                                   |                                                                                                                             | CT:<br>BBLE CREEK DEVELOPMENT - MOUNTAIN RIDGE AND ENTRY<br>NG TITLE:<br>MATERIALS AND FINISHES SCHEDULE                                                       |