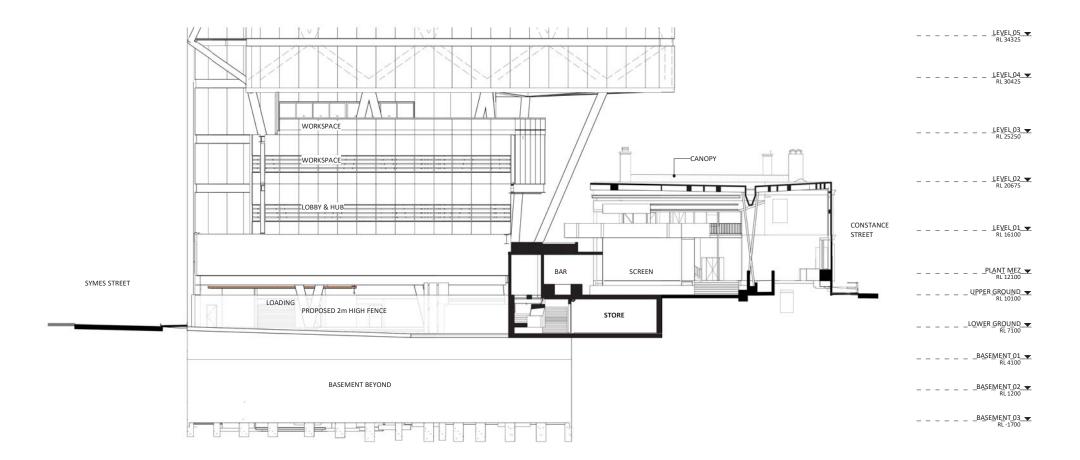

Rev Description Date By Client JGL PROPERTIES WATPAC

BlightRayner
Levil 3, 18 Crest Street, Enlabard QE 4000
99.33000500 inling Shightrayner zonn au

Project Name
JUBILEE PLACE
JUBILEE PLACE
470 St Pauls Terrace, Fortitude Valley QLD 4006

| Sheet Name | BUILDING SECTION | 16008 | 190516 | (#A1 1:250 | DA:18 | 1.2 | 1.2 | 1.2 | 1.2 | 1.2 | 1.2 | 1.2 | 1.2 | 1.2 | 1.2 | 1.2 | 1.2 | 1.2 | 1.2 | 1.2 | 1.2 | 1.2 | 1.2 | 1.2 | 1.2 | 1.2 | 1.2 | 1.2 | 1.2 | 1.2 | 1.2 | 1.2 | 1.2 | 1.2 | 1.2 | 1.2 | 1.2 | 1.2 | 1.2 | 1.2 | 1.2 | 1.2 | 1.2 | 1.2 | 1.2 | 1.2 | 1.2 | 1.2 | 1.2 | 1.2 | 1.2 | 1.2 | 1.2 | 1.2 | 1.2 | 1.2 | 1.2 | 1.2 | 1.2 | 1.2 | 1.2 | 1.2 | 1.2 | 1.2 | 1.2 | 1.2 | 1.2 | 1.2 | 1.2 | 1.2 | 1.2 | 1.2 | 1.2 | 1.2 | 1.2 | 1.2 | 1.2 | 1.2 | 1.2 | 1.2 | 1.2 | 1.2 | 1.2 | 1.2 | 1.2 | 1.2 | 1.2 | 1.2 | 1.2 | 1.2 | 1.2 | 1.2 | 1.2 | 1.2 | 1.2 | 1.2 | 1.2 | 1.2 | 1.2 | 1.2 | 1.2 | 1.2 | 1.2 | 1.2 | 1.2 | 1.2 | 1.2 | 1.2 | 1.2 | 1.2 | 1.2 | 1.2 | 1.2 | 1.2 | 1.2 | 1.2 | 1.2 | 1.2 | 1.2 | 1.2 | 1.2 | 1.2 | 1.2 | 1.2 | 1.2 | 1.2 | 1.2 | 1.2 | 1.2 | 1.2 | 1.2 | 1.2 | 1.2 | 1.2 | 1.2 | 1.2 | 1.2 | 1.2 | 1.2 | 1.2 | 1.2 | 1.2 | 1.2 | 1.2 | 1.2 | 1.2 | 1.2 | 1.2 | 1.2 | 1.2 | 1.2 | 1.2 | 1.2 | 1.2 | 1.2 | 1.2 | 1.2 | 1.2 | 1.2 | 1.2 | 1.2 | 1.2 | 1.2 | 1.2 | 1.2 | 1.2 | 1.2 | 1.2 | 1.2 | 1.2 | 1.2 | 1.2 | 1.2 | 1.2 | 1.2 | 1.2 | 1.2 | 1.2 | 1.2 | 1.2 | 1.2 | 1.2 | 1.2 | 1.2 | 1.2 | 1.2 | 1.2 | 1.2 | 1.2 | 1.2 | 1.2 | 1.2 | 1.2 | 1.2 | 1.2 | 1.2 | 1.2 | 1.2 | 1.2 | 1.2 | 1.2 | 1.2 | 1.2 | 1.2 | 1.2 | 1.2 | 1.2 | 1.2 | 1.2 | 1.2 | 1.2 | 1.2 | 1.2 | 1.2 | 1.2 | 1.2 | 1.2 | 1.2 | 1.2 | 1.2 | 1.2 | 1.2 | 1.2 | 1.2 | 1.2 | 1.2 | 1.2 | 1.2 | 1.2 | 1.2 | 1.2 | 1.2 | 1.2 | 1.2 | 1.2 | 1.2 | 1.2 | 1.2 | 1.2 | 1.2 | 1.2 | 1.2 | 1.2 | 1.2 | 1.2 | 1.2 | 1.2 | 1.2 | 1.2 | 1.2 | 1.2 | 1.2 | 1.2 | 1.2 | 1.2 | 1.2 | 1.2 | 1.2 | 1.2 | 1.2 | 1.2 | 1.2 | 1.2 | 1.2 | 1.2 | 1.2 | 1.2 | 1.2 | 1.2 | 1.2 | 1.2 | 1.2 | 1.2 | 1.2 | 1.2 | 1.2 | 1.2 | 1.2 | 1.2 | 1.2 | 1.2 | 1.2 | 1.2 | 1.2 | 1.2 | 1.2 | 1.2 | 1.2 | 1.2 | 1.2 | 1.2 | 1.2 | 1.2 | 1.2 | 1.2 | 1.2 | 1.2 | 1.2 | 1.2 | 1.2 | 1.2 | 1.2 | 1.2 | 1.2 | 1.2 | 1.2 | 1.2 | 1.2 | 1.2 | 1.2 | 1.2 | 1.2 | 1.2 | 1.2 | 1.2 | 1.2 | 1.2 | 1.2 | 1.2 | 1.2 | 1.2 | 1.2 | 1.2 | 1.2 | 1.2 | 1.2 | 1.2 | 1.2 | 1.2 | 1.2 | 1.2 | 1.2 | 1.2 | 1.2 |