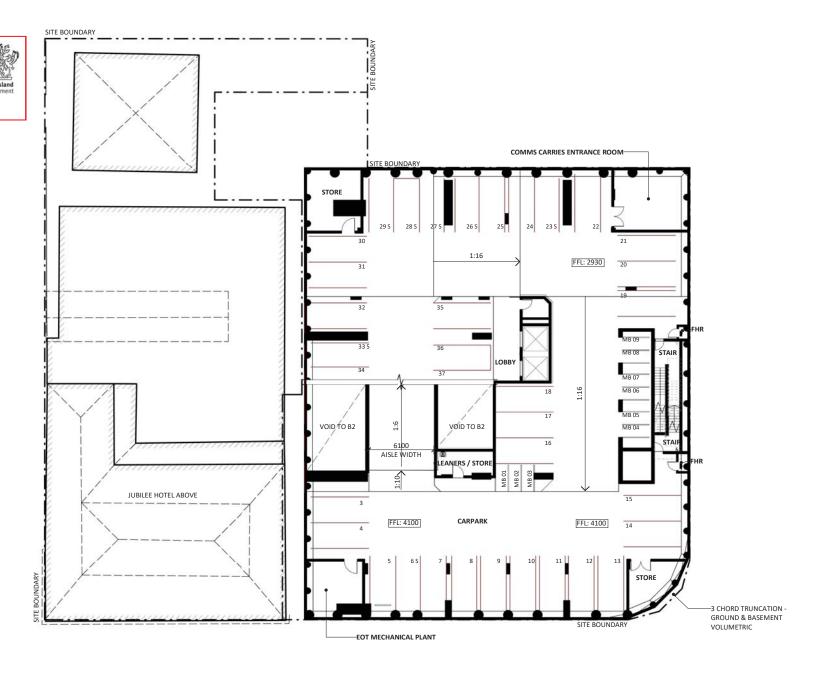

Date: 4 July 2019

Approval no: DEV2017/891/3 Queensland Government

Date: 4 July 2019

JGL PROPERTIES

BlightRayner Level 2, 88 Creek Street, Brisbane Old 4000 Ph.39056500 info@blightrayner.com.au Project Name
JUBILEE PLACE
Project Address
470 St Pauls Terrace, Fortitude Valley QLD 4006

Sheet Name
BASEMENT 3

SINGLE OF ANNIE AMORPHIC TO A CONTROL OF A STATE OF A CONTROL OF A CONTRO

Approval no: DEV2017/891/3 Queensland Government

Date: 4 July 2019

ST PAULS TERRACE

JGL PROPERTIES

BlightRayner
Level 2, 88 Creek Street, Brisbane Old 4000
Ph.39056500 info@blightrayner.com.au