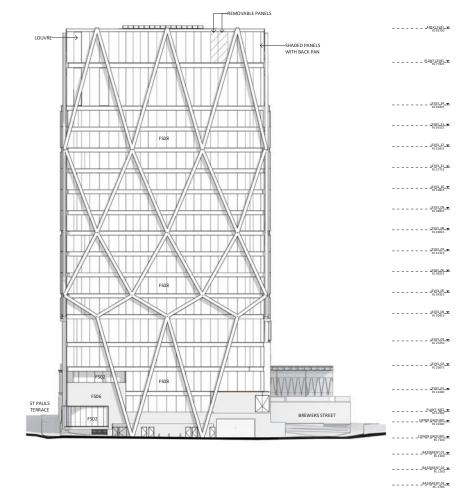

\_\_\_\_\_PLANT MEZ\_w UPPER GROUND ▼ RL 10100 \_\_\_\_LQWER GROUND\_▼

Date: 4 July 2019

BREWERS STREET ELEVATION A
1:250

2 SYMES STREET ELEVATION A 1:250

Rev Description Date By Client

JGL PROPERTIES
WATPAC