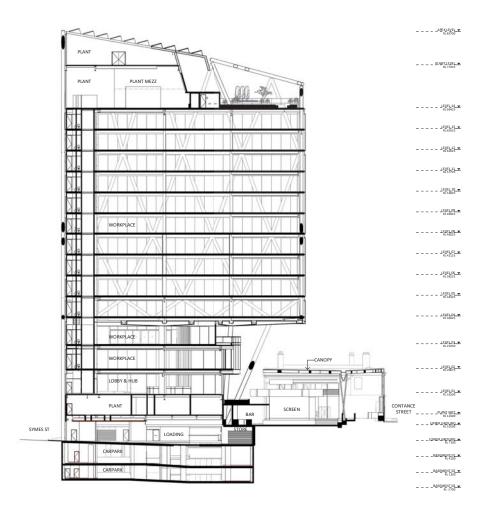

| Sheet Name | BUILDING SECTION | 16008 | 190516 | (#A1 1:250 | DA:18 | 1.2 | 1.2 | 1.2 | 1.2 | 1.2 | 1.2 | 1.2 | 1.2 | 1.2 | 1.2 | 1.2 | 1.2 | 1.2 | 1.2 | 1.2 | 1.2 | 1.2 | 1.2 | 1.2 | 1.2 | 1.2 | 1.2 | 1.2 | 1.2 | 1.2 | 1.2 | 1.2 | 1.2 | 1.2 | 1.2 | 1.2 | 1.2 | 1.2 | 1.2 | 1.2 | 1.2 | 1.2 | 1.2 | 1.2 | 1.2 | 1.2 | 1.2 | 1.2 | 1.2 | 1.2 | 1.2 | 1.2 | 1.2 | 1.2 | 1.2 | 1.2 | 1.2 | 1.2 | 1.2 | 1.2 | 1.2 | 1.2 | 1.2 | 1.2 | 1.2 | 1.2 | 1.2 | 1.2 | 1.2 | 1.2 | 1.2 | 1.2 | 1.2 | 1.2 | 1.2 | 1.2 | 1.2 | 1.2 | 1.2 | 1.2 | 1.2 | 1.2 | 1.2 | 1.2 | 1.2 | 1.2 | 1.2 | 1.2 | 1.2 | 1.2 | 1.2 | 1.2 | 1.2 | 1.2 | 1.2 | 1.2 | 1.2 | 1.2 | 1.2 | 1.2 | 1.2 | 1.2 | 1.2 | 1.2 | 1.2 | 1.2 | 1.2 | 1.2 | 1.2 | 1.2 | 1.2 | 1.2 | 1.2 | 1.2 | 1.2 | 1.2 | 1.2 | 1.2 | 1.2 | 1.2 | 1.2 | 1.2 | 1.2 | 1.2 | 1.2 | 1.2 | 1.2 | 1.2 | 1.2 | 1.2 | 1.2 | 1.2 | 1.2 | 1.2 | 1.2 | 1.2 | 1.2 | 1.2 | 1.2 | 1.2 | 1.2 | 1.2 | 1.2 | 1.2 | 1.2 | 1.2 | 1.2 | 1.2 | 1.2 | 1.2 | 1.2 | 1.2 | 1.2 | 1.2 | 1.2 | 1.2 | 1.2 | 1.2 | 1.2 | 1.2 | 1.2 | 1.2 | 1.2 | 1.2 | 1.2 | 1.2 | 1.2 | 1.2 | 1.2 | 1.2 | 1.2 | 1.2 | 1.2 | 1.2 | 1.2 | 1.2 | 1.2 | 1.2 | 1.2 | 1.2 | 1.2 | 1.2 | 1.2 | 1.2 | 1.2 | 1.2 | 1.2 | 1.2 | 1.2 | 1.2 | 1.2 | 1.2 | 1.2 | 1.2 | 1.2 | 1.2 | 1.2 | 1.2 | 1.2 | 1.2 | 1.2 | 1.2 | 1.2 | 1.2 | 1.2 | 1.2 | 1.2 | 1.2 | 1.2 | 1.2 | 1.2 | 1.2 | 1.2 | 1.2 | 1.2 | 1.2 | 1.2 | 1.2 | 1.2 | 1.2 | 1.2 | 1.2 | 1.2 | 1.2 | 1.2 | 1.2 | 1.2 | 1.2 | 1.2 | 1.2 | 1.2 | 1.2 | 1.2 | 1.2 | 1.2 | 1.2 | 1.2 | 1.2 | 1.2 | 1.2 | 1.2 | 1.2 | 1.2 | 1.2 | 1.2 | 1.2 | 1.2 | 1.2 | 1.2 | 1.2 | 1.2 | 1.2 | 1.2 | 1.2 | 1.2 | 1.2 | 1.2 | 1.2 | 1.2 | 1.2 | 1.2 | 1.2 | 1.2 | 1.2 | 1.2 | 1.2 | 1.2 | 1.2 | 1.2 | 1.2 | 1.2 | 1.2 | 1.2 | 1.2 | 1.2 | 1.2 | 1.2 | 1.2 | 1.2 | 1.2 | 1.2 | 1.2 | 1.2 | 1.2 | 1.2 | 1.2 | 1.2 | 1.2 | 1.2 | 1.2 | 1.2 | 1.2 | 1.2 | 1.2 | 1.2 | 1.2 | 1.2 | 1.2 | 1.2 | 1.2 | 1.2 | 1.2 | 1.2 | 1.2 | 1.2 | 1.2 | 1.2 | 1.2 | 1.2 | 1.2 | 1.2 | 1.2 | 1.2 | 1.2 | 1.2 | 1.2 | 1.2 | 1.2 | 1.2 | 1.2 | 1.2 | 1.2 | 1.2 | 1.2 | 1.2 | 1.2 | 1.2 | 1.2 | 1.2 | 1.2 | 1.2 | 1.2 | 1.2 | 1.2 |