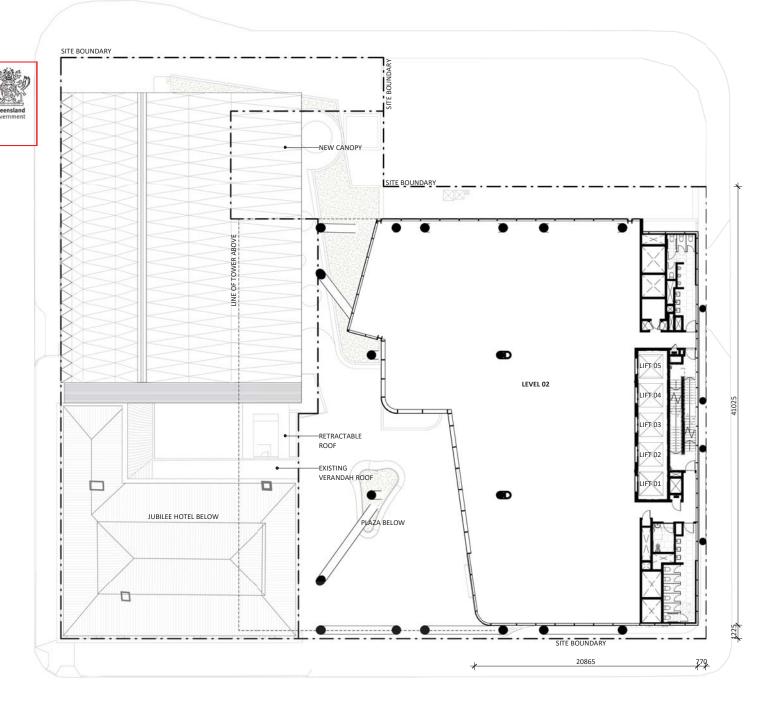

Project Name JUBILEE PLACE Project Address 470 St Pauls Terrace, Fortitude Valley QLD 4006 Sheet Name LEVEL 1 Project No. 16008 Drawing No. DA.08 Revision

190516

Approval no: DEV2017/891/3 Queensland Government