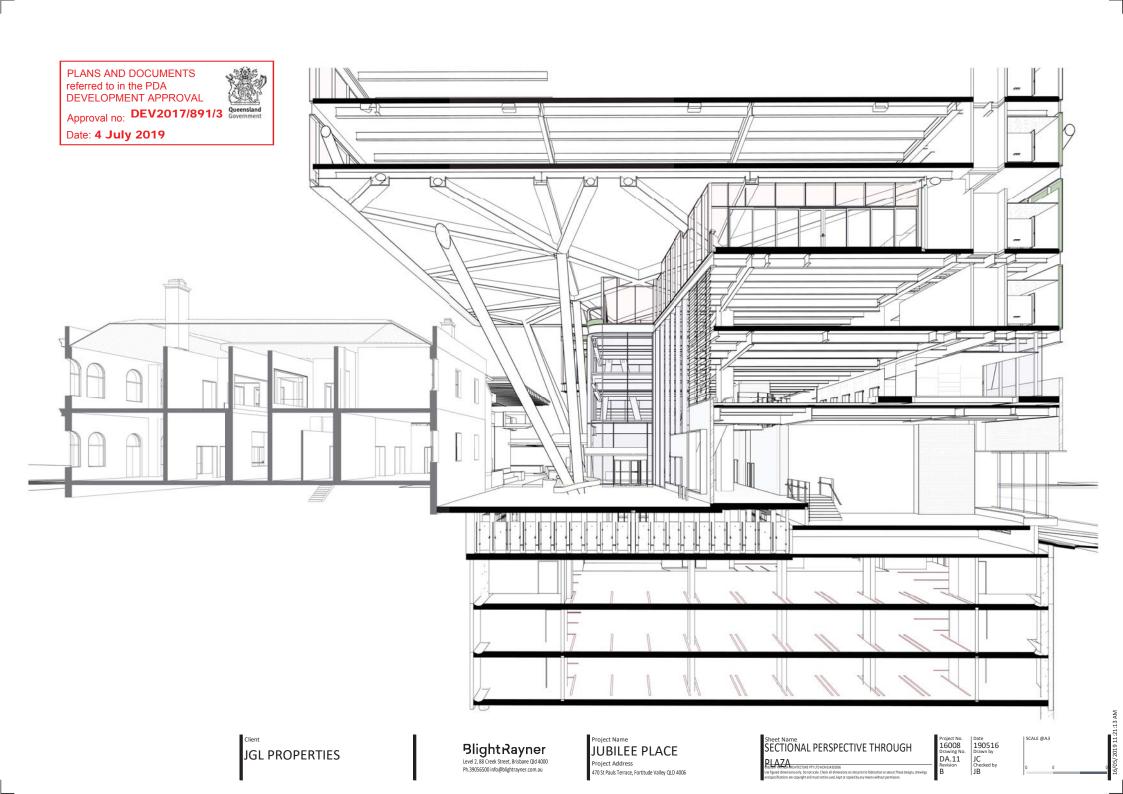

Date 190516 1: 250 1: 250 JC (hecked by JB

JGL PROPERTIES

BlightRayner
Level 2, 88 Creek Street, Brisbane Old 4000
Ph.39056500 info@blightrayner.com.au

Project Name
JUBILEE PLACE Project Address 470 St Pauls Terrace, Fortitude Valley QLD 4006 Sheet Name
SECTIONAL PERSPECTIVE THROUGH

Project No. 16008 Drawing No. DA.12 Revision B 190516 Drawn by JC Checked by JB

Date: 4 July 2019

Approval no: DEV2017/891/3 Queensland Government

Date: 4 July 2019

JGL PROPERTIES

BlightRayner
Level 2, 88 Creek Street, Brisbane Old 4000
Ph.39056500 info@blightrayner.com.au