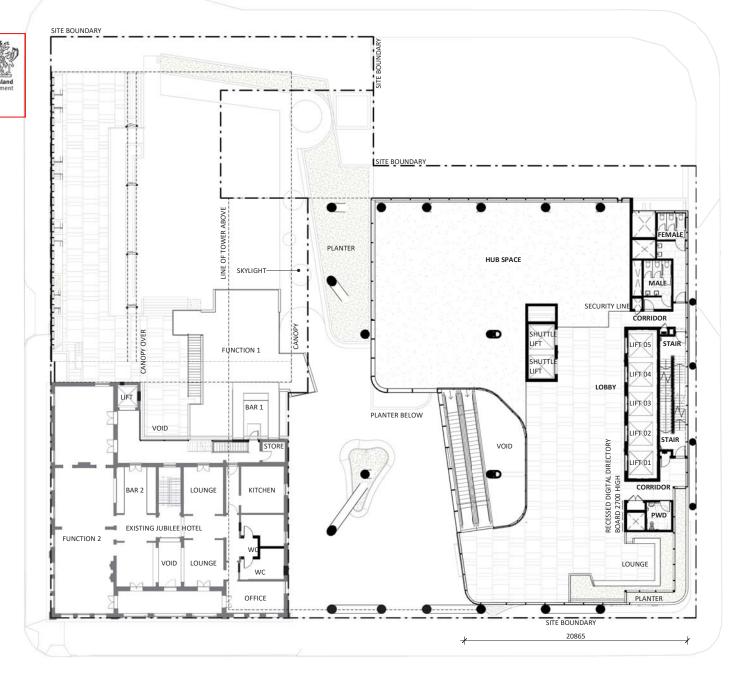

Date: 4 July 2019

JGL PROPERTIES

BlightRayner Level 2, 88 Creek Street, Brisbane Old 4000 Ph.39056500 info@blightrayner.com.au Project Name
JUBILEE PLACE
Project Address
470 St Pauls Terrace, Fortitude Valley QLD 4006

Sheet Name
LEVEL 2

OBJOINT ARMS AMOUNT ON A SALESSESS

OB log of ARMS AMOUNT ON A SALESSESS

Out Signed dissessions only, Door sale, Check all dissessions on site prior to belonction or settled. These design, disselber