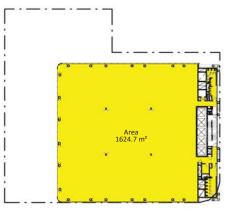

Project Address

470 St Pauls Terrace, Fortitude Valley QLD 4006

Approval no: DEV2017/891/3 Queensland Government

Date: 4 July 2019

1 LEVEL 11 10.00 1:750

| Area Schedule (DA GFA) |       |
|------------------------|-------|
| Area                   | Level |

| 827.7 m <sup>2</sup>  | UPPER GROUND |
|-----------------------|--------------|
| 1137.5 m²             | LEVEL 01     |
| 867.6 m <sup>2</sup>  | LEVEL 02     |
| 750.4 m <sup>2</sup>  | LEVEL 03     |
| 1624.7 m <sup>2</sup> | LEVEL 04     |
| 1624.7 m <sup>2</sup> | LEVEL 05     |
| 1624.7 m²             | LEVEL 06     |
| 1624.7 m²             | LEVEL 07     |
| 1624.7 m <sup>2</sup> | LEVEL 08     |
| 1624.7 m <sup>2</sup> | LEVEL 09     |
| 1624.7 m <sup>2</sup> | LEVEL 10     |
| 1624.7 m²             | LEVEL 11     |
| 1624.7 m <sup>2</sup> | LEVEL 12     |
| 1624.7 m <sup>2</sup> | LEVEL 13     |
| 299.0 m <sup>2</sup>  | LEVEL 14     |