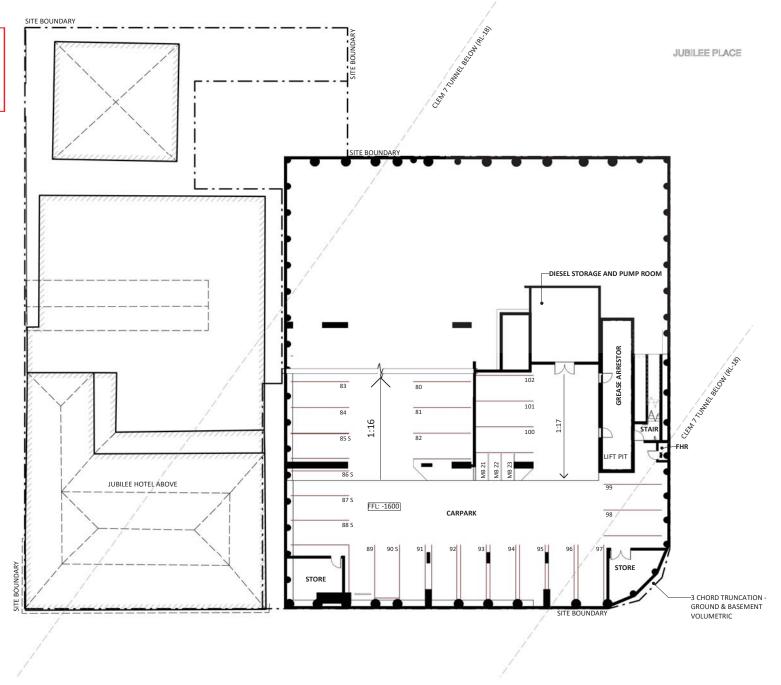

Sheet Name
BASEMENT 3

SINGLE OF ANNIE AMORPHIC TO A CONTROL OF A STATE OF A CONTROL OF A CONTRO

Approval no: DEV2017/891/3 Queensland Government

Date: 4 July 2019

ST PAULS TERRACE

JGL PROPERTIES

BlightRayner
Level 2, 88 Creek Street, Brisbane Old 4000
Ph.39056500 info@blightrayner.com.au