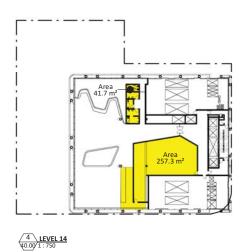

| 827.7 m <sup>2</sup>  | UPPER GROUND |
|-----------------------|--------------|
| 1137.5 m²             | LEVEL 01     |
| 867.6 m <sup>2</sup>  | LEVEL 02     |
| 750.4 m <sup>2</sup>  | LEVEL 03     |
| 1624.7 m <sup>2</sup> | LEVEL 04     |
| 1624.7 m <sup>2</sup> | LEVEL 05     |
| 1624.7 m²             | LEVEL 06     |
| 1624.7 m²             | LEVEL 07     |
| 1624.7 m <sup>2</sup> | LEVEL 08     |
| 1624.7 m <sup>2</sup> | LEVEL 09     |
| 1624.7 m <sup>2</sup> | LEVEL 10     |
| 1624.7 m²             | LEVEL 11     |
| 1624.7 m <sup>2</sup> | LEVEL 12     |
| 1624.7 m <sup>2</sup> | LEVEL 13     |
| 299.0 m <sup>2</sup>  | LEVEL 14     |