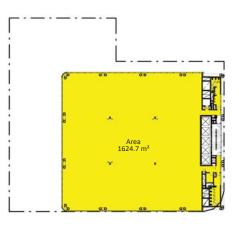

Project Address

470 St Pauls Terrace, Fortitude Valley QLD 4006

Approval no: DEV2017/891/3 Queensland Government

Date: 4 July 2019

1 LEVEL 11 10.00 1:750

| Area Schedule (DA GFA) |       |
|------------------------|-------|
| Area                   | Level |

| 827.7 m <sup>2</sup>  | UPPER GROUND |
|-----------------------|--------------|
| 1137.5 m²             | LEVEL 01     |
| 867.6 m <sup>2</sup>  | LEVEL 02     |
| 750.4 m <sup>2</sup>  | LEVEL 03     |
| 1624.7 m <sup>2</sup> | LEVEL 04     |
| 1624.7 m <sup>2</sup> | LEVEL 05     |
| 1624.7 m²             | LEVEL 06     |
| 1624.7 m²             | LEVEL 07     |
| 1624.7 m <sup>2</sup> | LEVEL 08     |
| 1624.7 m <sup>2</sup> | LEVEL 09     |
| 1624.7 m <sup>2</sup> | LEVEL 10     |
| 1624.7 m²             | LEVEL 11     |
| 1624.7 m <sup>2</sup> | LEVEL 12     |
| 1624.7 m <sup>2</sup> | LEVEL 13     |
| 299.0 m <sup>2</sup>  | LEVEL 14     |