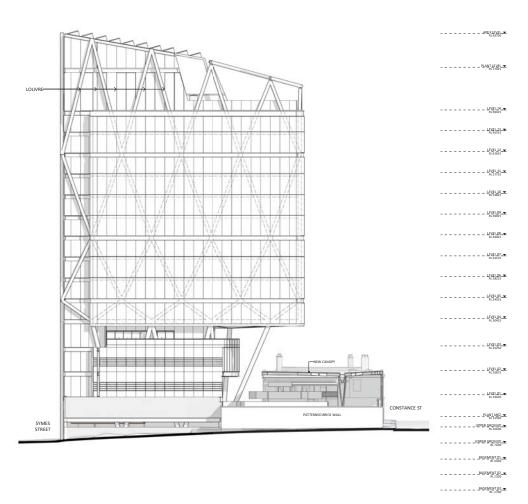

\_\_\_\_\_PLANT MEZ\_w UPPER GROUND ▼ RL 10100 \_\_\_\_LQWER GROUND\_▼

Date: 4 July 2019

BREWERS STREET ELEVATION A
1:250

2 SYMES STREET ELEVATION A 1:250

Rev Description Date By Client

JGL PROPERTIES
WATPAC