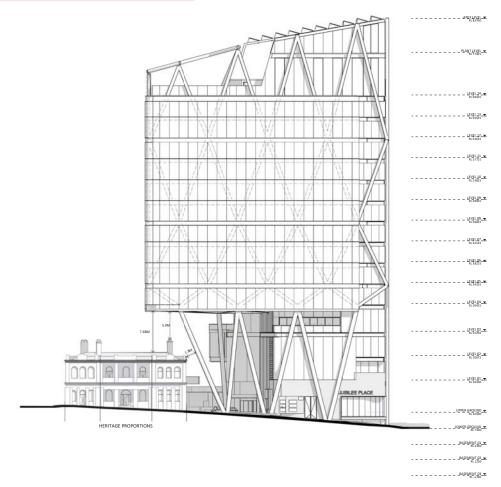

Approval no: DEV2017/891/3 Queensland Government

Date: 4 July 2019

ST PAULS TERRACE ELEVATION A 20.03 1:250

BASEMENT 01\_▼ \_\_\_\_\_BASEMENT 02 ▼ RL 1200 \_ \_ \_ \_\_BASEMENT\_03\_▼ Project Name
JUBILEE PLACE Sheet Name
ST PAUL'S ELEVATION Project No. 16008 Drawing No. DA.19 Revision A 190516 @A1 1:250 @A3 1:500 JUBILEE PLACE 470 St Pauls Terrace, Fortitude Valley QLD 4006

\_\_\_\_\_PLANT MEZ\_w UPPER GROUND ▼ RL 10100 \_\_\_\_LQWER GROUND\_▼

Date: 4 July 2019

BREWERS STREET ELEVATION A
1:250

2 SYMES STREET ELEVATION A 1:250

Rev Description Date By Client

JGL PROPERTIES
WATPAC