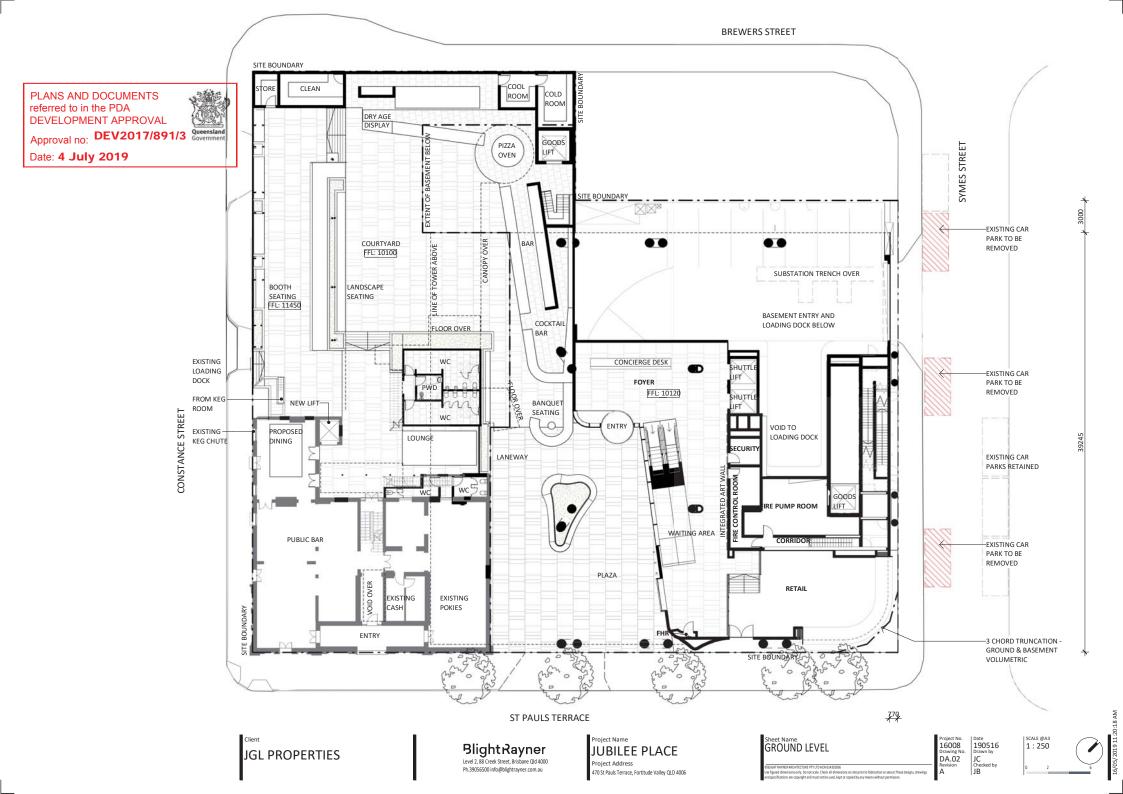

Approval no: DEV2017/891/3 Queensland Government

Date: 4 July 2019

ST PAULS TERRACE

JGL PROPERTIES

BlightRayner Level 2, 88 Creek Street, Brisbane Old 4000 Ph.39056500 info@blightrayner.com.au Project Name
JUBILEE PLACE
Project Address
470St Pauls Terrace, Fortitude Valley QLD 4006