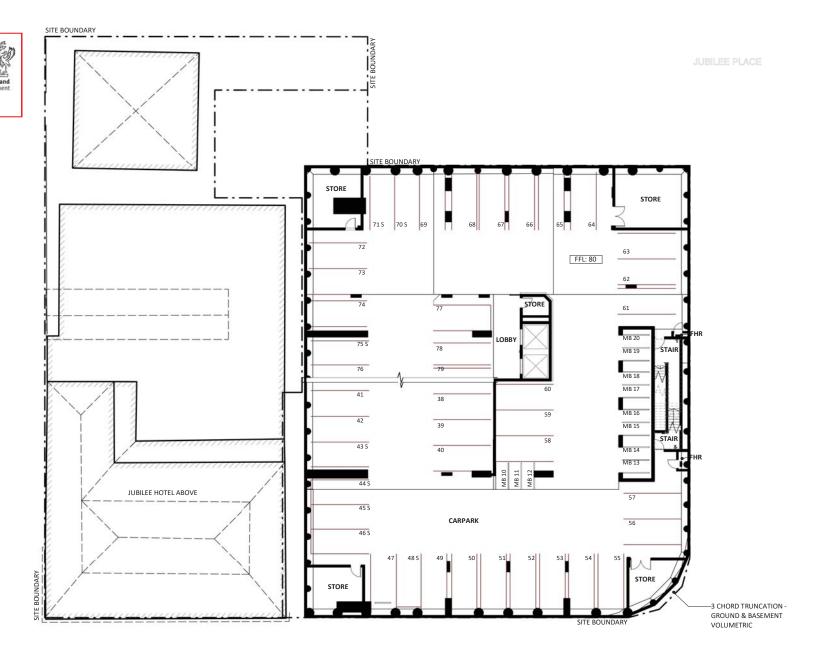

Sheet Name
BASEMENT 3

SINGLE OF ANNIE AMORPHIC TO A CONTROL OF A STATE OF A CONTROL OF A CONTRO

Approval no: DEV2017/891/3 Queensland Government

Date: 4 July 2019

ST PAULS TERRACE

JGL PROPERTIES

BlightRayner
Level 2, 88 Creek Street, Brisbane Old 4000
Ph.39056500 info@blightrayner.com.au