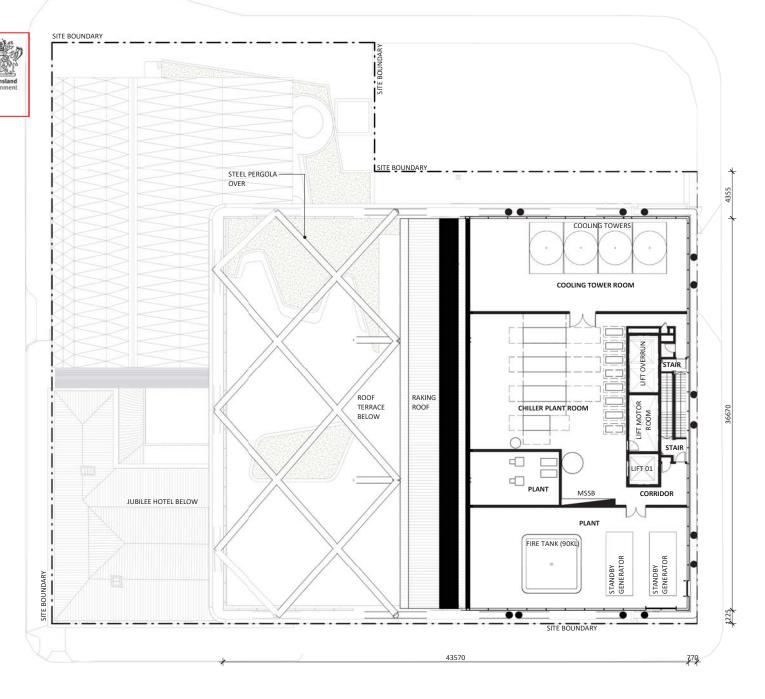

Project Name JUBILEE PLACE Project Address 470 St Pauls Terrace, Fortitude Valley QLD 4006 Sheet Name LEVEL 4-13 (TYPICAL)

Project No. 16008 Drawing No. DA.15 Revision 190516 Drawn by JC Checked by JB

SITE BOUNDARY PLANS AND DOCUMENTS referred to in the PDA DEVELOPMENT APPROVAL Approval no: DEV2017/891/3 Queensland Government Date: 4 July 2019 SITE BOUNDARY AHU PLANT CORRIDOR Subject to BLEED WATER TREATMENT PLANT Compliance ssessment as ROOF TERRACE per Condition 28 JUBILEE HOTEL BELOW AHU PLANT AMENDED IN RED By: K McGill Date: 4/07/19 44340 Project No. 16008 Drawing No. DA.16 Project Name Sheet Name LEVEL 14 ROOF TERRACE BlightRayner
Level 2, 88 Creek Street, Brisbane Old 4000
Ph.39056500 info@blightrayner.com.au JUBILEE PLACE JGL PROPERTIES