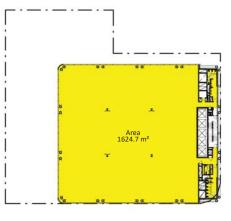

Project Address

470 St Pauls Terrace, Fortitude Valley QLD 4006

Approval no: DEV2017/891/3 Queensland Government

Date: 4 July 2019

1 LEVEL 11 10.00 1:750

| Area Schedule (DA GFA) |       |
|------------------------|-------|
| Area                   | Level |

| 827.7 m <sup>2</sup>  | UPPER GROUND |
|-----------------------|--------------|
| 1137.5 m²             | LEVEL 01     |
| 867.6 m <sup>2</sup>  | LEVEL 02     |
| 750.4 m <sup>2</sup>  | LEVEL 03     |
| 1624.7 m <sup>2</sup> | LEVEL 04     |
| 1624.7 m <sup>2</sup> | LEVEL 05     |
| 1624.7 m²             | LEVEL 06     |
| 1624.7 m²             | LEVEL 07     |
| 1624.7 m <sup>2</sup> | LEVEL 08     |
| 1624.7 m <sup>2</sup> | LEVEL 09     |
| 1624.7 m <sup>2</sup> | LEVEL 10     |
| 1624.7 m²             | LEVEL 11     |
| 1624.7 m <sup>2</sup> | LEVEL 12     |
| 1624.7 m <sup>2</sup> | LEVEL 13     |
| 299.0 m <sup>2</sup>  | LEVEL 14     |