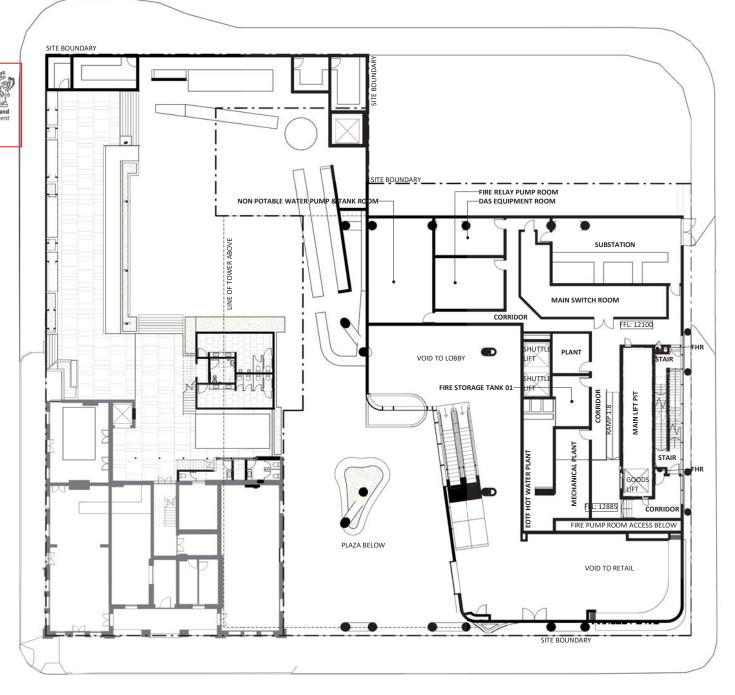

Date: 4 July 2019

Approval no: DEV2017/891/3 Queensland Government

Date: 4 July 2019

JGL PROPERTIES

BlightRayner Level 2, 88 Creek Street, Brisbane Old 4000 Ph.39056500 info@blightrayner.com.au Project Name
JUBILEE PLACE
Project Address
470 St Pauls Terrace, Fortitude Valley QLD 4006