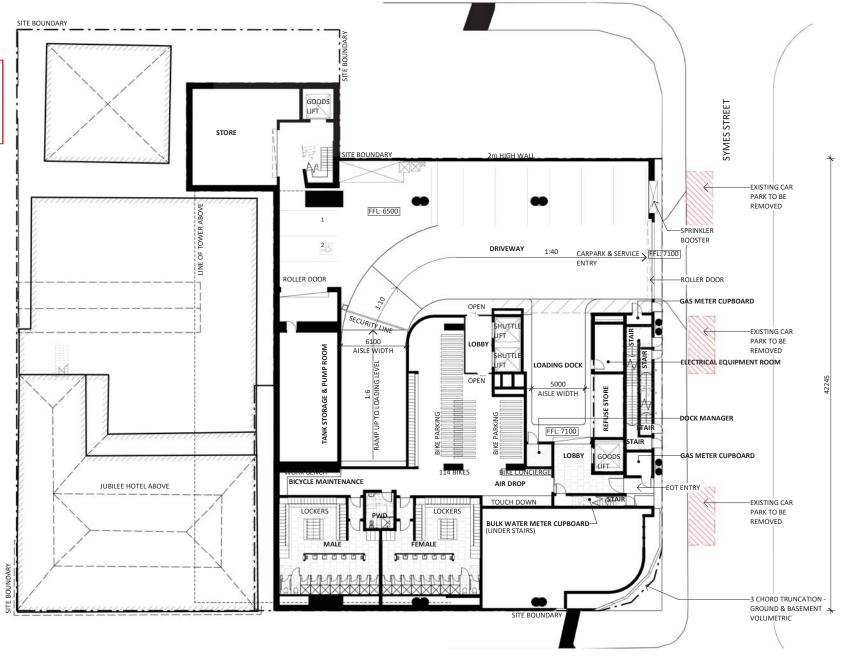

Date: 4 July 2019

Approval no: DEV2017/891/3 Queensland Government

Date: 4 July 2019

JGL PROPERTIES

BlightRayner Level 2, 88 Creek Street, Brisbane Old 4000 Ph.39056500 info@blightrayner.com.au Project Name
JUBILEE PLACE
Project Address
470 St Pauls Terrace, Fortitude Valley QLD 4006

Sheet Name
BASEMENT 3

SINGLE OF ANNIE AMORPHIC TO A CONTROL OF A STATE OF A CONTROL OF A CONTRO

Approval no: DEV2017/891/3 Queensland Government

Date: 4 July 2019

ST PAULS TERRACE

JGL PROPERTIES

BlightRayner
Level 2, 88 Creek Street, Brisbane Old 4000
Ph.39056500 info@blightrayner.com.au