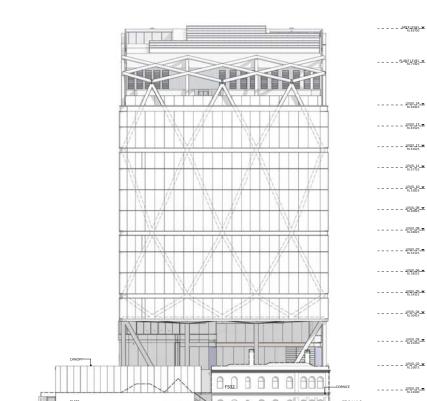

Approval no: DEV2017/891/3 Queensland Government

Date: 4 July 2019

ST PAULS TERRACE ELEVATION A 20.03 1:250

BASEMENT 01\_▼ \_\_\_\_\_BASEMENT 02 ▼ RL 1200 \_ \_ \_ \_\_BASEMENT\_03\_▼ Project Name
JUBILEE PLACE Sheet Name
ST PAUL'S ELEVATION Project No. 16008 Drawing No. DA.19 Revision A 190516 @A1 1:250 @A3 1:500 JUBILEE PLACE 470 St Pauls Terrace, Fortitude Valley QLD 4006

\_\_\_\_\_PLANT MEZ\_w UPPER GROUND ▼ RL 10100 \_\_\_\_LQWER GROUND\_▼

Date: 4 July 2019

BREWERS STREET ELEVATION A
1:250

2 SYMES STREET ELEVATION A 1:250

Rev Description Date By Client

JGL PROPERTIES
WATPAC