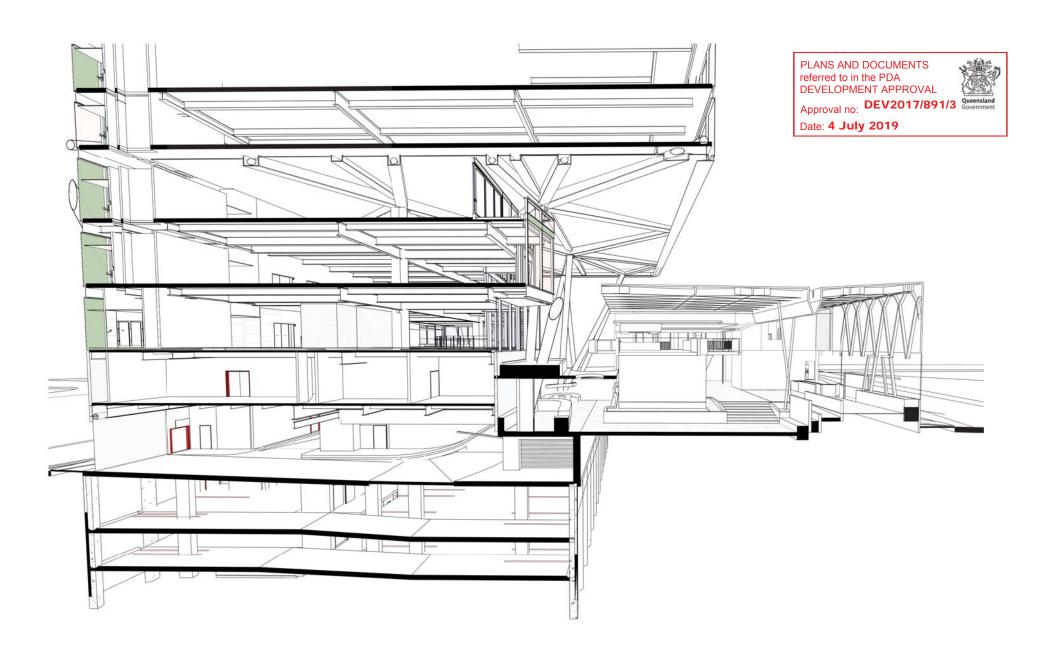

Date 190516 1: 250 1: 250 JC (hecked by JB

JGL PROPERTIES

BlightRayner
Level 2, 88 Creek Street, Brisbane Old 4000
Ph.39056500 info@blightrayner.com.au

Project Name
JUBILEE PLACE Project Address 470 St Pauls Terrace, Fortitude Valley QLD 4006 Sheet Name
SECTIONAL PERSPECTIVE THROUGH

Project No. 16008 Drawing No. DA.12 Revision B 190516 Drawn by JC Checked by JB

Date: 4 July 2019

Approval no: DEV2017/891/3 Queensland Government

Date: 4 July 2019

JGL PROPERTIES

BlightRayner
Level 2, 88 Creek Street, Brisbane Old 4000
Ph.39056500 info@blightrayner.com.au