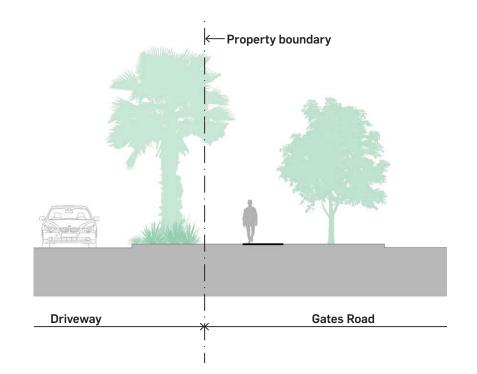

Approval no: DEV2019/1017
Date: 28 June 2019

MCDONALDS RESTAURANT AT CORNER OF HOMESTEAD DRIVE & GATES ROAD, FLAGSTONE LANDSCAPE CONCEPT - SECTIONS

DATE: 5.06.19

JOB NO: P0006293

DWG NO: LP-02

REV: F

**SECTION 2** 

**SECTION 3** 

MCDONALDS RESTAURANT AT CORNER OF HOMESTEAD DRIVE & GATES ROAD, FLAGSTONE LANDSCAPE CONCEPT - SECTIONS

PLANS AND DOCUMENTS referred to in the PDA DEVELOPMENT APPROVAL

Approval no: DEV2019/1017