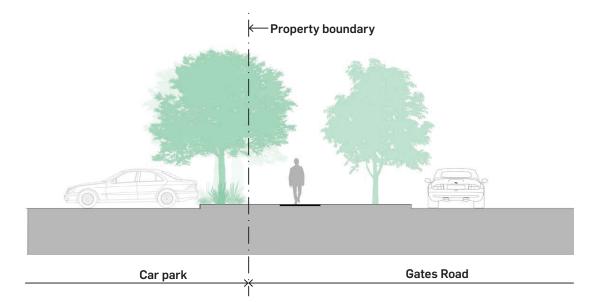

Approval no: DEV2019/1017
Date: 28 June 2019

MCDONALDS RESTAURANT AT CORNER OF HOMESTEAD DRIVE & GATES ROAD, FLAGSTONE LANDSCAPE CONCEPT - SECTIONS

DATE: 5.06.19

JOB NO: P0006293

DWG NO: LP-02

REV: F

**SECTION 2** 

**SECTION 3** 

MCDONALDS RESTAURANT AT CORNER OF HOMESTEAD DRIVE & GATES ROAD, FLAGSTONE LANDSCAPE CONCEPT - SECTIONS

PLANS AND DOCUMENTS referred to in the PDA DEVELOPMENT APPROVAL

Approval no: DEV2019/1017