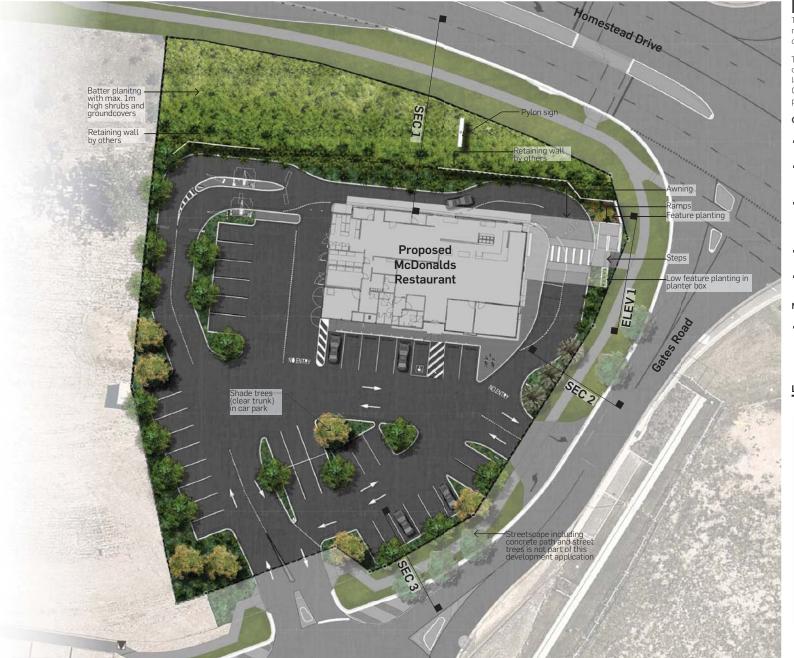

### LANDSCAPE INTEN

The development site is bounded by Homestead Drive on the north, Gates Road on the east and the south, and proposed development on the west.

The proposed development comprises two key landscaping areas; on-site landscaping area and the northern batter area. These landscape areas are generally designed in accordance with Logan City Council's Landscape Development Manual. Streetscape is not part of this development approval.

#### On-site landscaping;

- Majority of on-site landscaping areas are located along the site boundaries except some in the centre of the car park.
- Clear trunk trees are provided to parking areas for maintaining sightlines and visibility of all signs whilst providing shade.
- Shrubs and groundcovers are provided throughout all the landscaping areas. For maintaining sightlines and visibitity of signs, shrubs and groundcovers are maximum 1~1.5m high
- A selection of robust and low maintenance plant species is proposed
- All new gardens within the boundary are to be irrigated.

#### Northern Batter area;

 The batter on the north will be re-vegetated with maximum 1m high native shrubs and grasses.

#### **LEGEND**

Palms

Shade trees

Feature/larger trees

Street trees (not part of this application)

MCDONALDS RESTAURANT AT CORNER OF HOMESTEAD DRIVE & GATES ROAD, FLAGSTONE LANDSCAPE CONCEPT - PLAN

PLANS AND DOCUMENTS referred to in the PDA DEVELOPMENT APPROVAL Approval no: DEV2019/1017