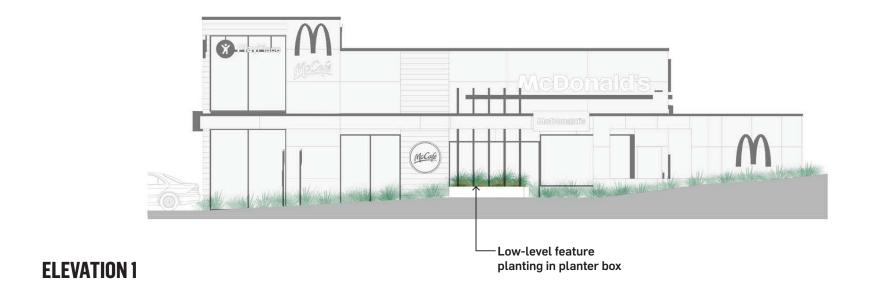

Date: 28 June 2019

DATE: 5.06.19
JOB NO: P0006293
DWG NO: LP-03

PLANS AND DOCUMENTS referred to in the PDA DEVELOPMENT APPROVAL

Queensland Government

Approval no: DEV2019/1017

Date: 28 June 2019

MCDONALDS RESTAURANT AT CORNER OF HOMESTEAD DRIVE & GATES ROAD, FLAGSTONE LANDSCAPE CONCEPT - ELEVATION