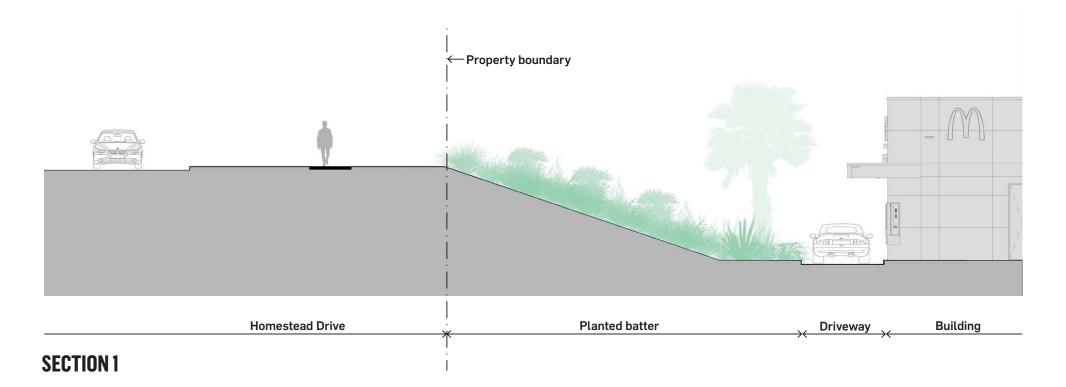

#### Northern Batter area;

 The batter on the north will be re-vegetated with maximum 1m high native shrubs and grasses.

Approval no: DEV2019/1017
Date: 28 June 2019

MCDONALDS RESTAURANT AT CORNER OF HOMESTEAD DRIVE & GATES ROAD, FLAGSTONE LANDSCAPE CONCEPT - SECTIONS

DATE: 5.06.19

JOB NO: P0006293

DWG NO: LP-02

REV: F

**SECTION 2** 