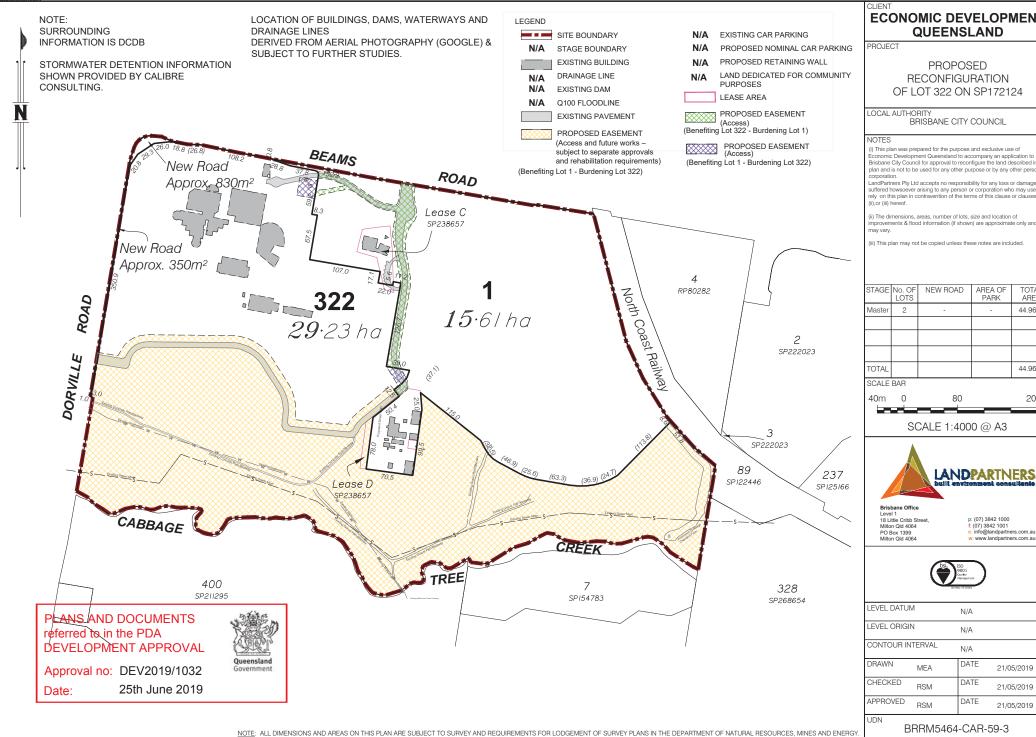

## **ECONOMIC DEVELOPMENT QUEENSLAND**

**RECONFIGURATION** OF LOT 322 ON SP172124

Economic Development Queensland to accompany an application to Brisbane City Council for approval to reconfigure the land described in this plan and is not to be used for any other purpose or by any other person or

suffered howsoever arising to any person or corporation who may use or rely on this plan in contravention of the terms of this clause or clauses

(ii) The dimensions, areas, number of lots, size and location of improvements & flood information (if shown) are approximate only and

| STAGE  | No. OF<br>LOTS | NEW ROAD | AREA OF<br>PARK | TOTAL<br>AREA |
|--------|----------------|----------|-----------------|---------------|
| Master | 2              | -        | -               | 44.96ha       |
|        |                |          |                 |               |
|        |                |          |                 |               |
|        |                |          |                 |               |
| TOTAL  |                |          |                 | 44.96ha       |