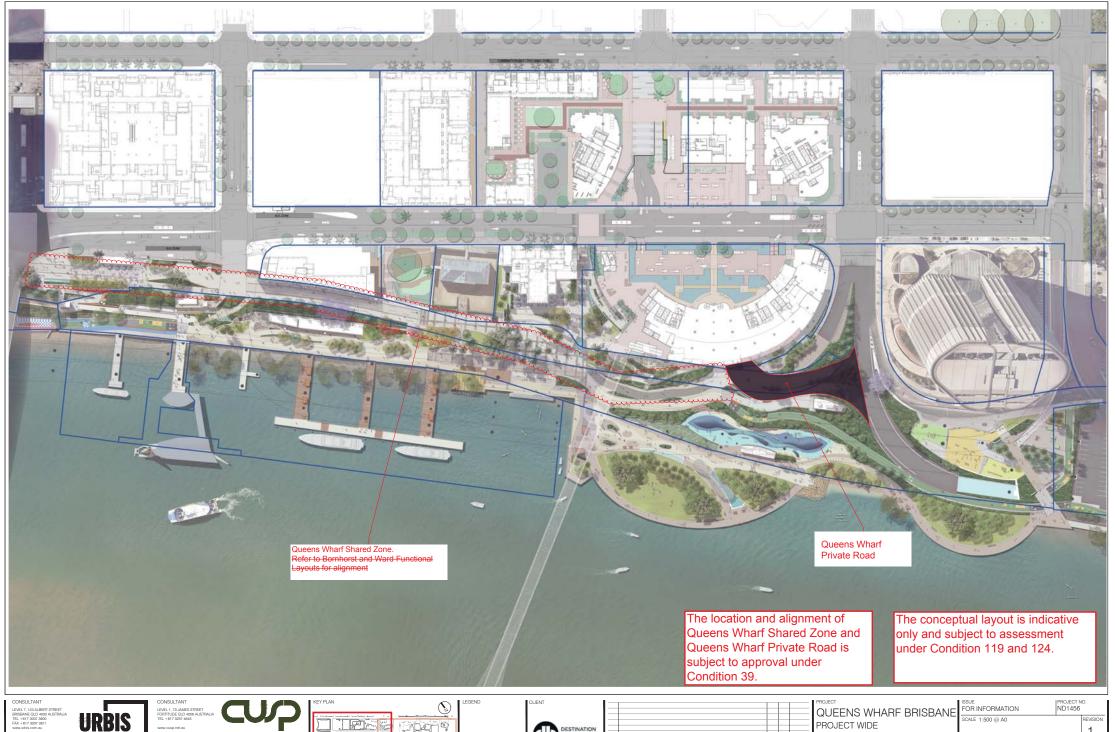

|                    | <u> </u> |                                           |     | PROJECT   |                  |                                |
|--------------------|----------|-------------------------------------------|-----|-----------|------------------|--------------------------------|
| TION<br>IE<br>TIUM |          |                                           |     |           |                  | QUEENS WHARF<br>PROJECT WIDE   |
|                    |          |                                           |     |           |                  | DRAWING TITLE  LANDSCAPE CONCE |
|                    | 1<br>REV | LANDSCAPE CONCEPT MASTER PLAN DESCRIPTION | DWN | CK<br>CHK | 08.01.19<br>DATE | PLAN (SHEET 1 OF 2)            |

| PROJECT QUEENS WHARF BRISBANE PROJECT WIDE |
|--------------------------------------------|
| DRAWING TITLE                              |
| LANDSCAPE CONCEPT MASTER                   |

| = | ISSUE<br>FOR INFORMATION | PROJECT N<br>ND1456 | PROJECT NO.<br>ND1456 |  |  |  |
|---|--------------------------|---------------------|-----------------------|--|--|--|
| 7 | SCALE 1:500 @ A0         |                     | REVISION              |  |  |  |
| - |                          |                     | 1                     |  |  |  |
|   | DRAWING NO.              |                     |                       |  |  |  |
|   | URB-SKT-LAN-PWD-20004    |                     |                       |  |  |  |