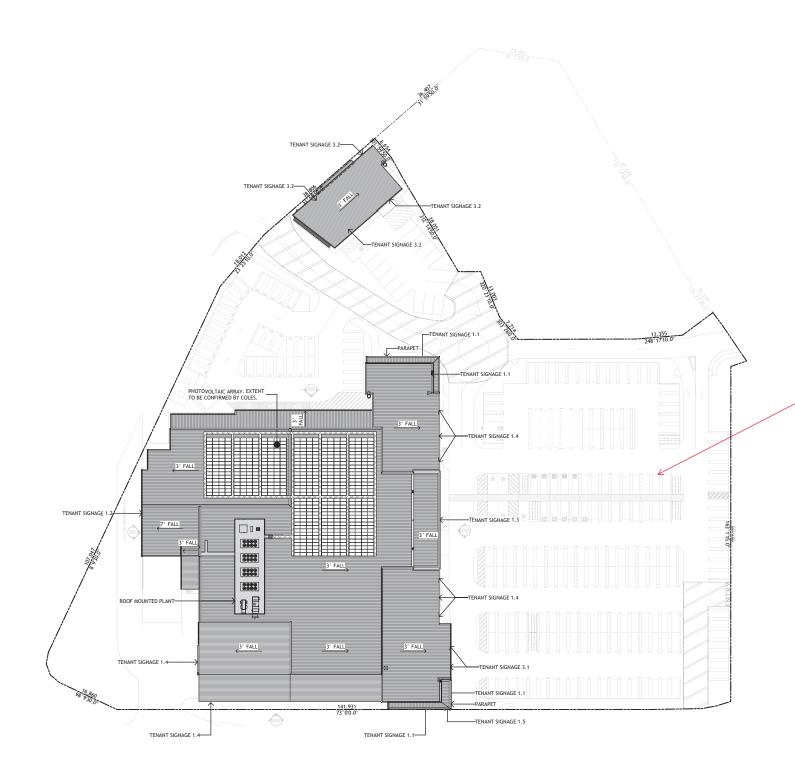

Refer to Coles Flagstone - Master -Plan 248 - 17 DA - 1 - 001 [M], dated 19.02.01

COLES FLAGSTONE - MASTERPLAN ROOF PLAN

FOR COLES GROUP PROPERTY DEVELOPMENTS AT 6-24 GATES ROAD, FLAGSTONE QLD 4280  $\,$ 

PLANS AND DOCUMENTS referred to in the PDA

1:500 @ A1

FOR APPROVAL NOT FOR CONSTRUCTION

GROSS FLOOR AREA (GFA) IS DEFINED AS:
THE TOTAL FLOOR AREA OF ALL STOREYS OF THE BUILDING
(MEASURED FROM THE OUTSIDE OF THE EXTERNAL WALLS OR THE
CENTRE OF A COMMON WALL), OTHER THAN AREAS USED FOR
THE FOLLOWING:
(B) ACCESS BETWEEN LEVELS;
(B) ACCESS BETWEEN LEVELS;
(C) A MAIN THE PROPERTY OF THE STANDARD FLOOR PUBLIC LOBBY;
(D) A MAIN THE STANDARD FLOOR PUBLIC LOBBY;
(D) A MAIN THE STANDARD FLOOR PUBLIC LOBBY;
(D) A MAIN THE STANDARD FLOOR PUBLIC LOBBY;

(D) A MALL; (E) THE PARKING, LOADING OR MANOEUVRING OF MOTOR

VEHICLES;

(F) UNENCLOSED PRIVATE BALCONIES WHETHER ROOFED OR NOT.

ACCESSIBLE CAR PARK

SENIORS CAR PARK

11

ELECTRIC CHARGING CAR PARE PRAM CAR PARK