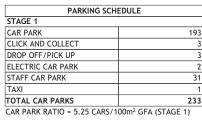

#### COLES FLAGSTONE - STAGE ONE SITE PLAN FOR COLES GROUP PROPERTY DEVELOPMENTS AT 6-24 GATES ROAD, FLAGSTONE QLD 4280

T +61 732 570 202 | W www.powearchitects.com | 6A Ground Floor, 108 Wickham Street, Fortitude Valley Qld. 4006 | PO Box 1410, Fortitude Valley Qld. 4006