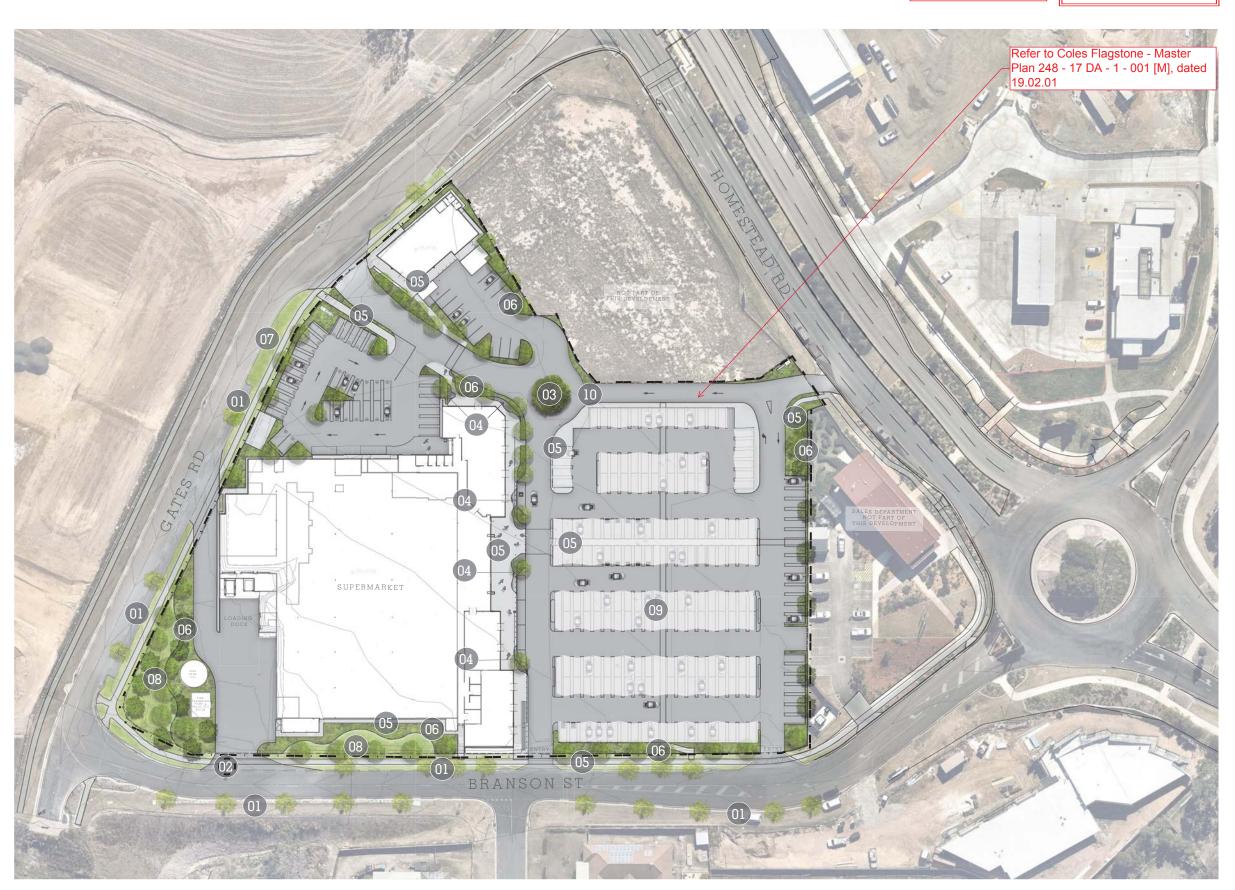

PLANS AND DOCUMENTS
referred to in the PDA
DEVELOPMENT APPROVAL
Approval no: DEV2016/776
Date: 15 February 2019

Refer to Coles Flagstone - Master Plan 248 - 17 DA - 1 - 001 [M], dated 19.02.01

#### COLES FLAGSTONE - STAGE ONE SITE PLAN FOR COLES GROUP PROPERTY DEVELOPMENTS AT 6-24 GATES ROAD, FLAGSTONE QLD 4280

T +61 732 570 202 | W www.powearchitects.com | 6A Ground Floor, 108 Wickham Street, Fortitude Valley Qld. 4006 | PO Box 1410, Fortitude Valley Qld. 4006