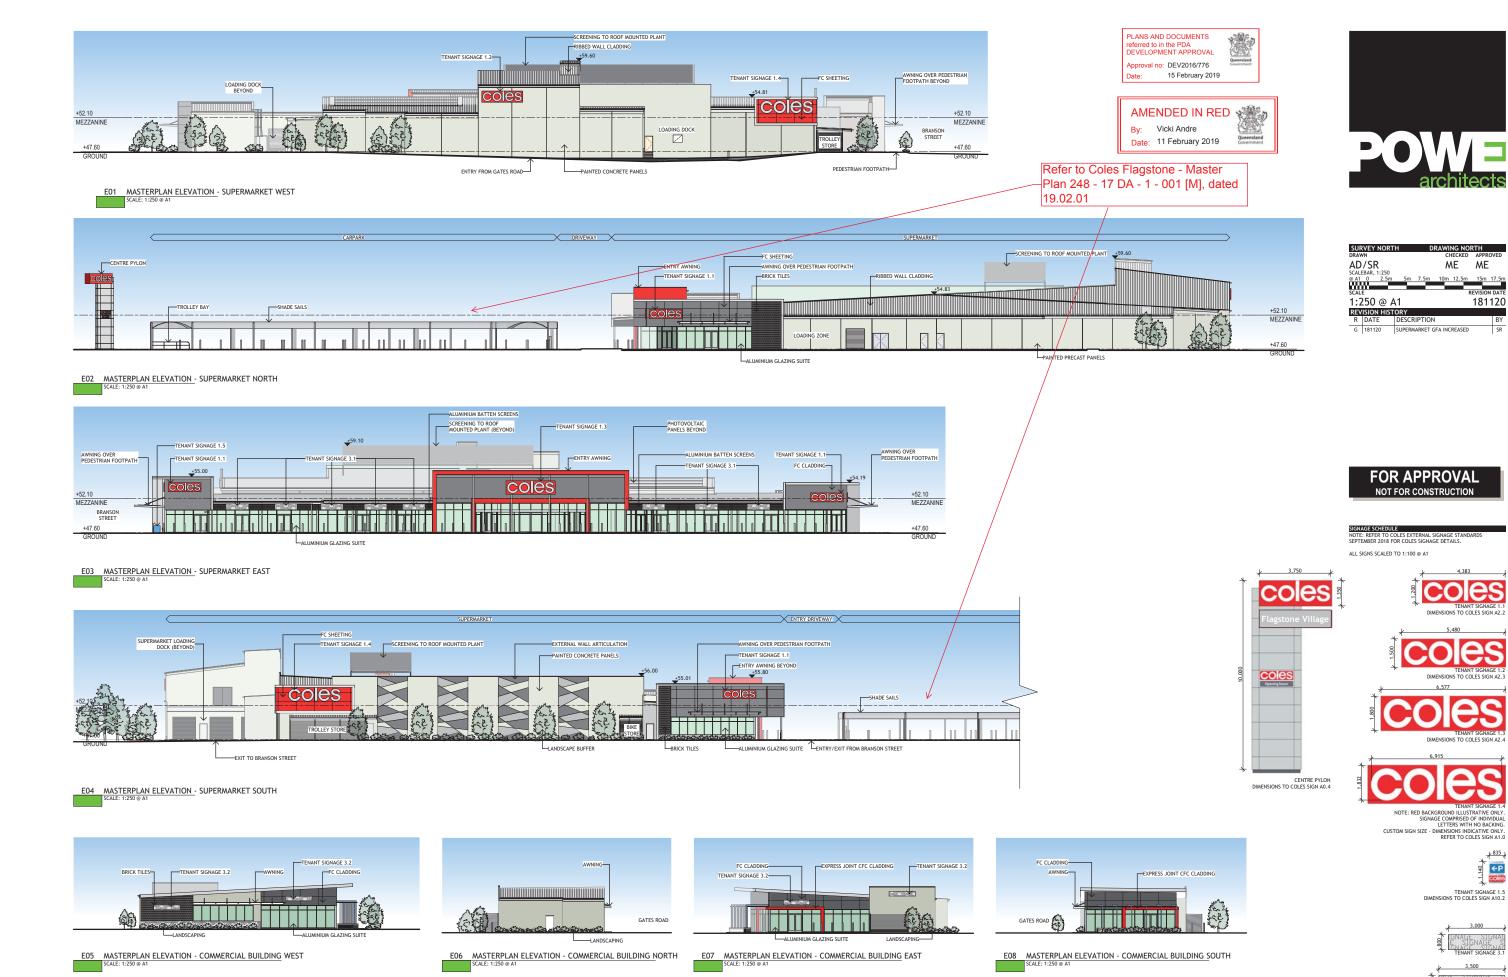

# COLES FLAGSTONE - STAGE 1 + 2 ELEVATIONS

FOR COLES GROUP PROPERTY DEVELOPMENTS AT 6-24 GATES ROAD, FLAGSTONE QLD 4280

T+61 732 570 202 | W www.powearchitects.com | 6A Ground Floor, 108 Wickham Street, Fortitude Valley Qld. 4006 | PO Box 1410, Fortitude Valley Qld. 4006

PLANS AND DOCUMENTS
referred to in the PDA
DEVELOPMENT APPROVAL
Approval no: DEV2016/776
Date: 15 February 2019

Refer to Coles Flagstone - Master Plan 248 - 17 DA - 1 - 001 [M], dated 19.02.01