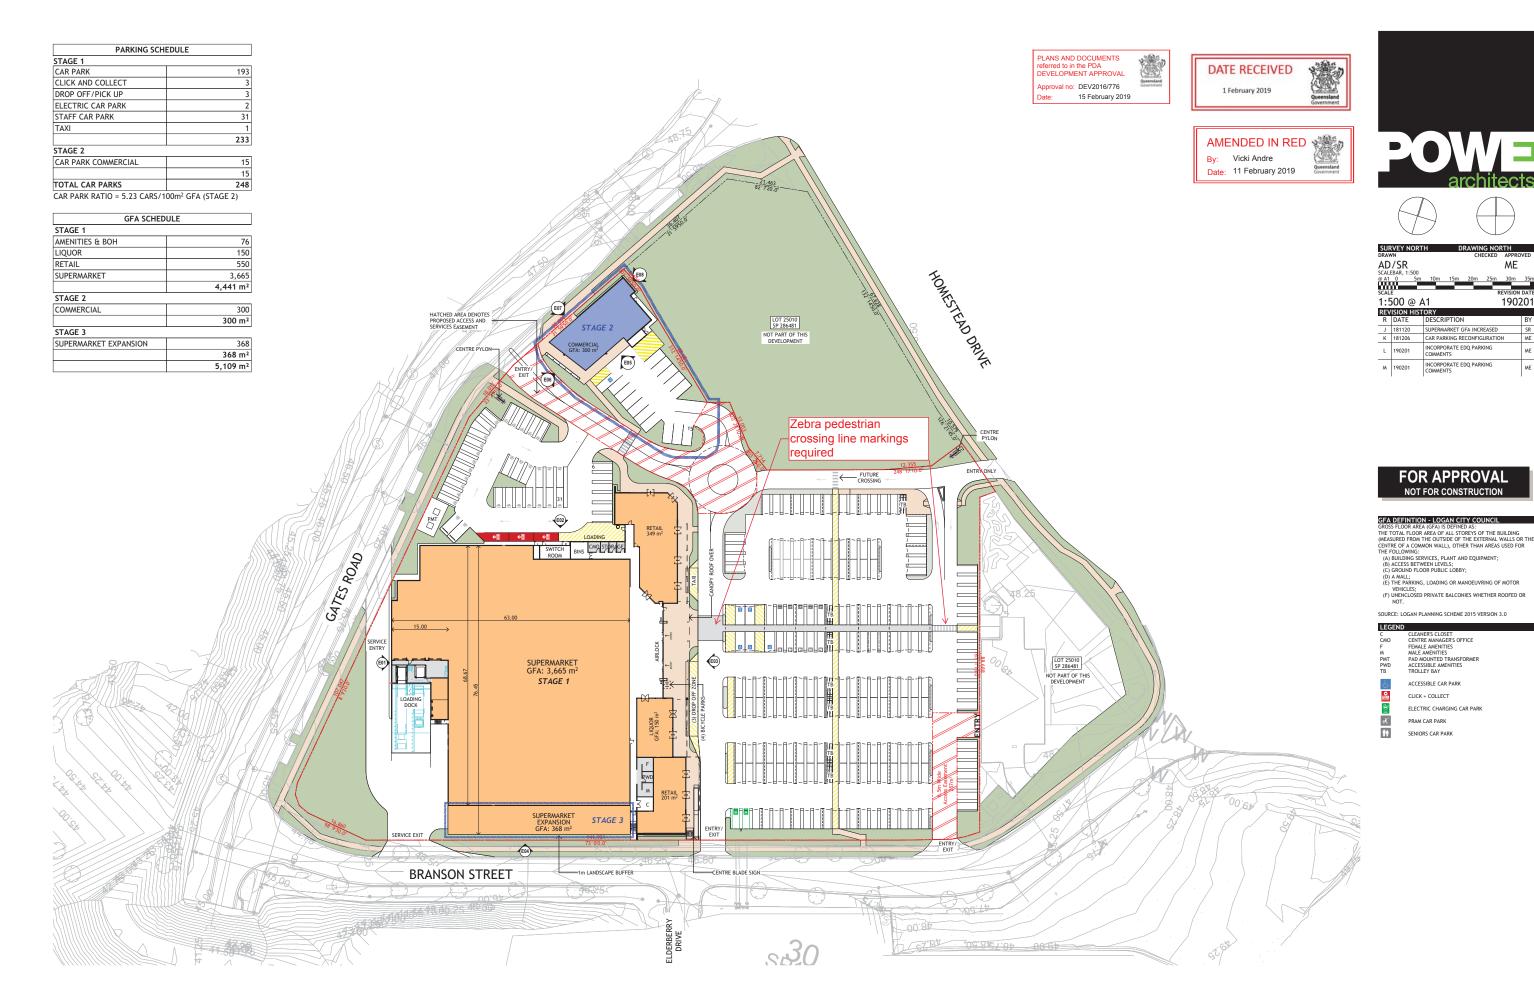

#### COLES FLAGSTONE - STAGE ONE SITE PLAN FOR COLES GROUP PROPERTY DEVELOPMENTS AT 6-24 GATES ROAD, FLAGSTONE QLD 4280

T +61 732 570 202 | W www.powearchitects.com | 6A Ground Floor, 108 Wickham Street, Fortitude Valley Qld. 4006 | PO Box 1410, Fortitude Valley Qld. 4006

PLANS AND DOCUMENTS referred to in the PDA

1:500 @ A1

FOR APPROVAL NOT FOR CONSTRUCTION

GROSS FLOOR AREA (GFA) IS DEFINED AS:
THE TOTAL FLOOR AREA OF ALL STOREYS OF THE BUILDING
(MEASURED FROM THE OUTSIDE OF THE EXTERNAL WALLS OR THE
CENTRE OF A COMMON WALL), OTHER THAN AREAS USED FOR
THE FOLLOWING:
(B) ACCESS BETWEEN LEVELS;
(B) ACCESS BETWEEN LEVELS;
(C) A MAIN THE PROPERTY OF THE STANDARD FLOOR PUBLIC LOBBY;
(D) A MAIN THE STANDARD FLOOR PUBLIC LOBBY;
(D) A MAIN THE STANDARD FLOOR PUBLIC LOBBY;
(D) A MAIN THE STANDARD FLOOR PUBLIC LOBBY;

(D) A MALL; (E) THE PARKING, LOADING OR MANOEUVRING OF MOTOR

VEHICLES;

(F) UNENCLOSED PRIVATE BALCONIES WHETHER ROOFED OR NOT.

ACCESSIBLE CAR PARK

SENIORS CAR PARK

11

ELECTRIC CHARGING CAR PARE PRAM CAR PARK