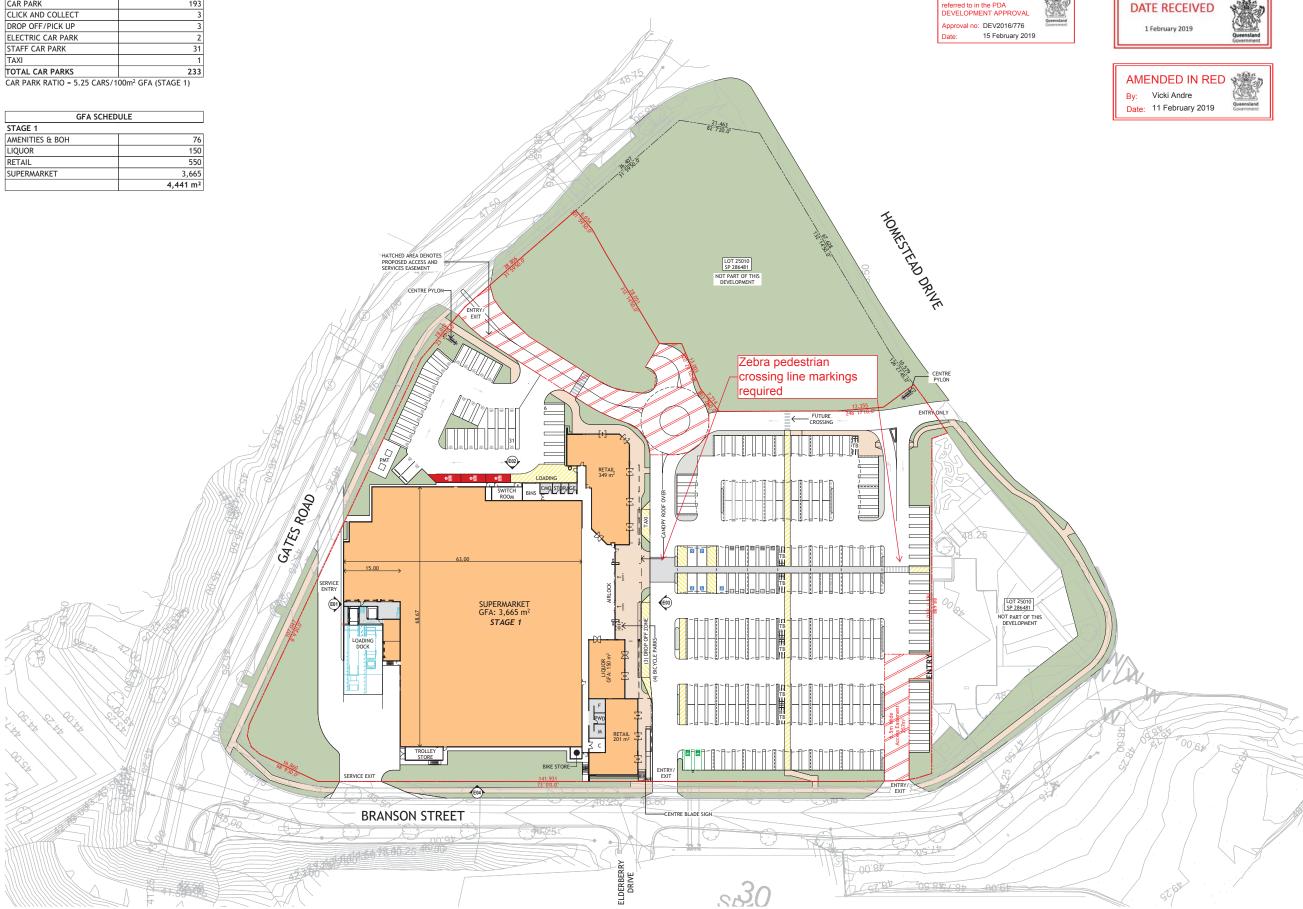

#### COLES FLAGSTONE - STAGE ONE SITE PLAN FOR COLES GROUP PROPERTY DEVELOPMENTS AT 6-24 GATES ROAD, FLAGSTONE QLD 4280

T +61 732 570 202 | W www.powearchitects.com | 6A Ground Floor, 108 Wickham Street, Fortitude Valley Qld. 4006 | PO Box 1410, Fortitude Valley Qld. 4006

PLANS AND DOCUMENTS referred to in the PDA

1:500 @ A1

FOR APPROVAL NOT FOR CONSTRUCTION

GROSS FLOOR AREA (GFA) IS DEFINED AS:
THE TOTAL FLOOR AREA OF ALL STOREYS OF THE BUILDING
(MEASURED FROM THE OUTSIDE OF THE EXTERNAL WALLS OR THE
CENTRE OF A COMMON WALL), OTHER THAN AREAS USED FOR
THE FOLLOWING:
(B) ACCESS BETWEEN LEVELS;
(B) ACCESS BETWEEN LEVELS;
(C) A MAIN THE PROPERTY OF THE STANDARD FLOOR PUBLIC LOBBY;
(D) A MAIN THE STANDARD FLOOR PUBLIC LOBBY;
(D) A MAIN THE STANDARD FLOOR PUBLIC LOBBY;
(D) A MAIN THE STANDARD FLOOR PUBLIC LOBBY;

(D) A MALL; (E) THE PARKING, LOADING OR MANOEUVRING OF MOTOR

VEHICLES;

(F) UNENCLOSED PRIVATE BALCONIES WHETHER ROOFED OR NOT.

ACCESSIBLE CAR PARK

SENIORS CAR PARK

11

ELECTRIC CHARGING CAR PARE PRAM CAR PARK