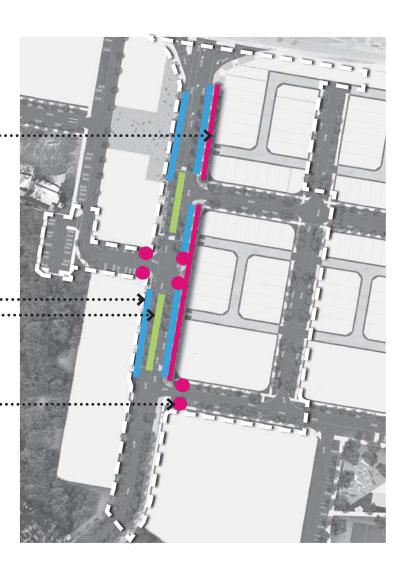

#### **ACCESS MOVEMENT AND CIRCULATION**

#### LEGEND: 1 Precinct Public transport elements Proposed busway P Park and ride Proposed busway stop Access points Vehicle access Vehicle access for investigation Street network elements Village main street Shared road-busway on road Loop road - possible local bus route Access places Access lane Residential parkesplanade Other elements Existing buildings STAGE 1 **SITE BOUNDARY**