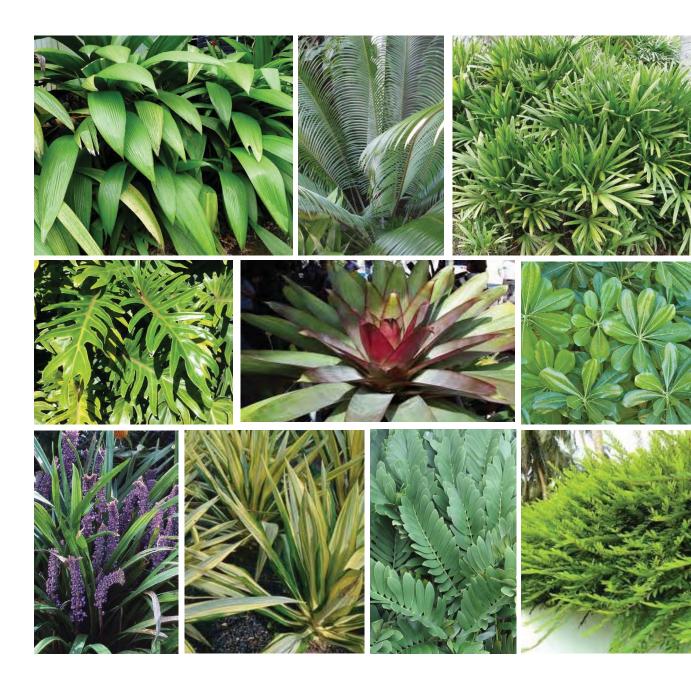

### 4.3 GROUNDCOVERS

### planting schedule

| Botanical                     | Common                        |  |  |  |
|-------------------------------|-------------------------------|--|--|--|
| GROUNDCOVERS                  |                               |  |  |  |
| Alcantarea imperialis 'Rubra' | Alcantarea imperialis 'Rubra' |  |  |  |
| Crinum pedunculatum           | Swamp Lily                    |  |  |  |
| Dietes bicolor                | Dietes                        |  |  |  |
| Furcraea foetida              | Mauritius hemp                |  |  |  |
| Liriope muscari               | Evergreen Giant               |  |  |  |
| Lepidozamia peroffskyana      | Pineapple Zamia               |  |  |  |
| Molineria capitata            | Palm grass                    |  |  |  |
| Philodendron xanadu           | Xanadu Philodendron           |  |  |  |
| Phyllanthus myrtifolius       | Mousetail plant               |  |  |  |
| Rhapis excelsea               | Rhapis Palm                   |  |  |  |
| Zamia furfuracea              | Cardboard Cycad               |  |  |  |