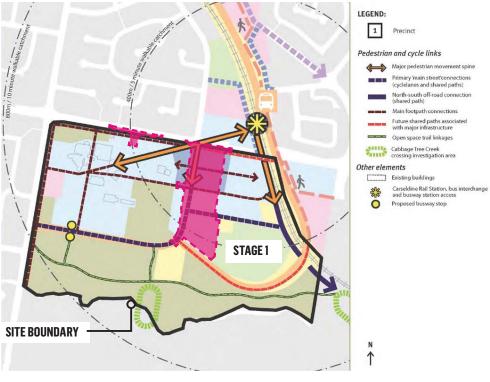

#### **ACCESS MOVEMENT AND CIRCULATION**

#### LEGEND: 1 Precinct Public transport elements Proposed busway P Park and ride Proposed busway stop Access points Vehicle access Vehicle access for investigation Street network elements Village main street Shared road-busway on road Loop road - possible local bus route Access places Access lane Residential parkesplanade Other elements Existing buildings STAGE 1 **SITE BOUNDARY**

#### PEDESTRIAN AND CYCLE LINKS

CARSELDINE URBAN VILLAGE DEVELOPMENT AREA