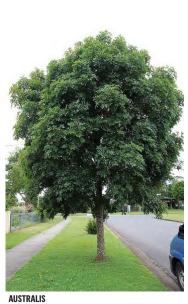

#### 4.2 TREES ON ACCESS PLACE

Planting schedule

| Botanical                        | Common              |  |  |  |
|----------------------------------|---------------------|--|--|--|
| TREES                            |                     |  |  |  |
| Tristaniopsis laurina 'Luscious' | Water Gum           |  |  |  |
| Buckinghamia celsissima          | Ivory Curl          |  |  |  |
| Flindersia australis             | Crow's Ash          |  |  |  |
| Lophostemon confertus            | Brush Box           |  |  |  |
| Waterhousia floribunda           | Weeping Lilli Pilli |  |  |  |