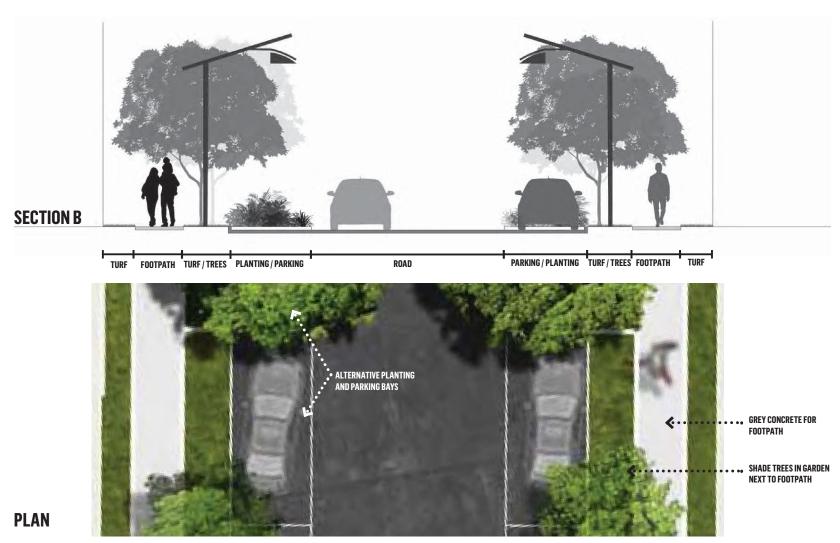

ITZGIBBON DEVELOPMENT AREA

STAGE 1 BOUNDARY

STAGE 1 BOUNDARY

STAGE 1 BOUNDARY

STAGE 3 STAGE 3

CARSELDINE URBAN VILLAGE DEVELOPMENT AREA

#### **ACCESS MOVEMENT AND CIRCULATION**

#### LEGEND: 1 Precinct Public transport elements Proposed busway P Park and ride Proposed busway stop Access points Vehicle access Vehicle access for investigation Street network elements Village main street Shared road-busway on road Loop road - possible local bus route Access places Access lane Residential parkesplanade Other elements Existing buildings STAGE 1 **SITE BOUNDARY**

#### CARSELDINE URBAN VILLAGE DEVELOPMENT AREA

#### PEDESTRIAN AND CYCLE LINKS



CARSELDINE URBAN VILLAGE DEVELOPMENT AREA





## 3.0 SECTIONS

#### 3.1 VILLAGE MAIN STREET - SECTION A



#### 3.2 **ACCESS PLACE - SECTION B**



## 4.0 PLANTING PALETTE

### 4.1 TREES ON MAIN STREET







TABEBUIA PALMERI

#### Planting schedule

AGATHIS ROBUSTA

| Botanical            | Common            |  |  |  |
|----------------------|-------------------|--|--|--|
| FEATURE TREES        |                   |  |  |  |
| Agathis robusta      | Kauri Pine        |  |  |  |
| Delonix regia        | Royal Poinciana   |  |  |  |
| Flindersia australis | Crow's Ash        |  |  |  |
| Tabebuia palmeri     | Pink Trumpet Tree |  |  |  |



DELONIX REGIA TO DECISION MAKING POINTS



#### 4.2 TREES ON ACCESS PLACE







Planting schedule

| Botanical                        | Common              |  |  |  |
|----------------------------------|---------------------|--|--|--|
| TREES                            |                     |  |