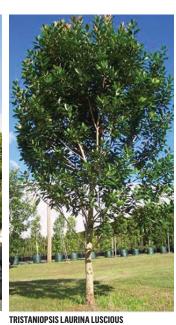

#### 4.2 TREES ON ACCESS PLACE

Planting schedule

| Botanical                        | Common              |  |  |  |
|----------------------------------|---------------------|--|--|--|
| TREES                            |                     |  |  |  |
| Tristaniopsis laurina 'Luscious' | Water Gum           |  |  |  |
| Buckinghamia celsissima          | Ivory Curl          |  |  |  |
| Flindersia australis             | Crow's Ash          |  |  |  |
| Lophostemon confertus            | Brush Box           |  |  |  |
| Waterhousia floribunda           | Weeping Lilli Pilli |  |  |  |