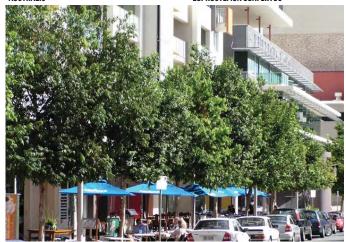

### 4.1 TREES ON MAIN STREET

TABEBUIA PALMERI

#### Planting schedule

AGATHIS ROBUSTA

| Botanical            | Common            |  |  |  |
|----------------------|-------------------|--|--|--|
| FEATURE TREES        |                   |  |  |  |
| Agathis robusta      | Kauri Pine        |  |  |  |
| Delonix regia        | Royal Poinciana   |  |  |  |
| Flindersia australis | Crow's Ash        |  |  |  |
| Tabebuia palmeri     | Pink Trumpet Tree |  |  |  |