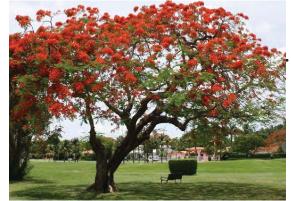

#### Planting schedule

AGATHIS ROBUSTA

| Botanical            | Common            |  |  |  |
|----------------------|-------------------|--|--|--|
| FEATURE TREES        |                   |  |  |  |
| Agathis robusta      | Kauri Pine        |  |  |  |
| Delonix regia        | Royal Poinciana   |  |  |  |
| Flindersia australis | Crow's Ash        |  |  |  |
| Tabebuia palmeri     | Pink Trumpet Tree |  |  |  |