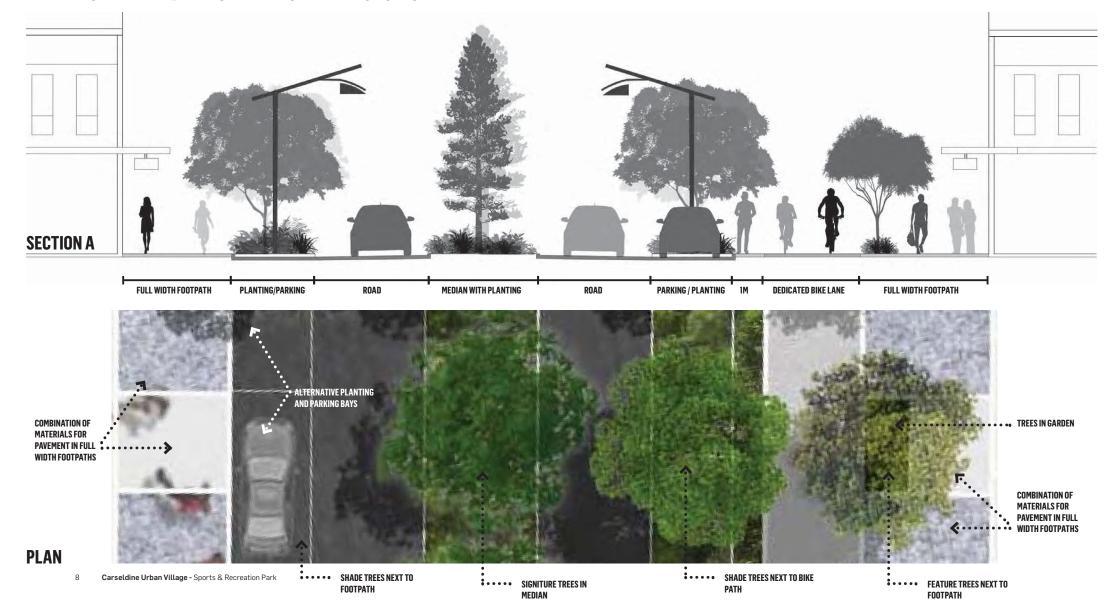

TING PALETTE   | 10 |

# 1.0 CONTEXT



FITZGIBBON DEVELOPMENT AREA

STAGE 1 BOUNDARY

STAGE 1 BOUNDARY

STAGE 1 BOUNDARY

STAGE 3 STAGE 3

CARSELDINE URBAN VILLAGE DEVELOPMENT AREA

#### **ACCESS MOVEMENT AND CIRCULATION**

#### LEGEND: 1 Precinct Public transport elements Proposed busway P Park and ride Proposed busway stop Access points Vehicle access Vehicle access for investigation Street network elements Village main street Shared road-busway on road Loop road - possible local bus route Access places Access lane Residential parkesplanade Other elements Existing buildings STAGE 1 **SITE BOUNDARY**

#### CARSELDINE URBAN VILLAGE DEVELOPMENT AREA

#### PEDESTRIAN AND CYCLE LINKS



CARSELDINE URBAN VILLAGE DEVELOPMENT AREA





## 3.0 SECTIONS

#### 3.1 VILLAGE MAIN STREET - SECTION A



#### 3.2 **ACCESS PLACE - SECTION B**



## 4.0 PLANTING PALETTE

### 4.1 TREES ON MAIN STREET







TABEBUIA PALMERI

#### Planting schedule

AGATHIS ROBUSTA

| Botanical            | Common            |  |  |  |
|----------------------|-------------------|--|--|--|
| FEATURE TREES        |                   |  |  |  |
| Agathis robusta      | Kauri Pine        |  |  |  |
| Delonix regia        | Royal Poinciana   |  |  |  |
| Flindersia australis | Crow's Ash        |  |  |  |
| Tabebuia palmeri     | Pink Trumpet Tree |  |  |  |



DELONIX REGIA TO DECISION MAKING POINTS



#### 4.2 TREES ON ACCESS PLACE







Planting schedule

| Botanical                        | Common              |  |  |  |
|----------------------------------|---------------------|--|--|--|
| TREES