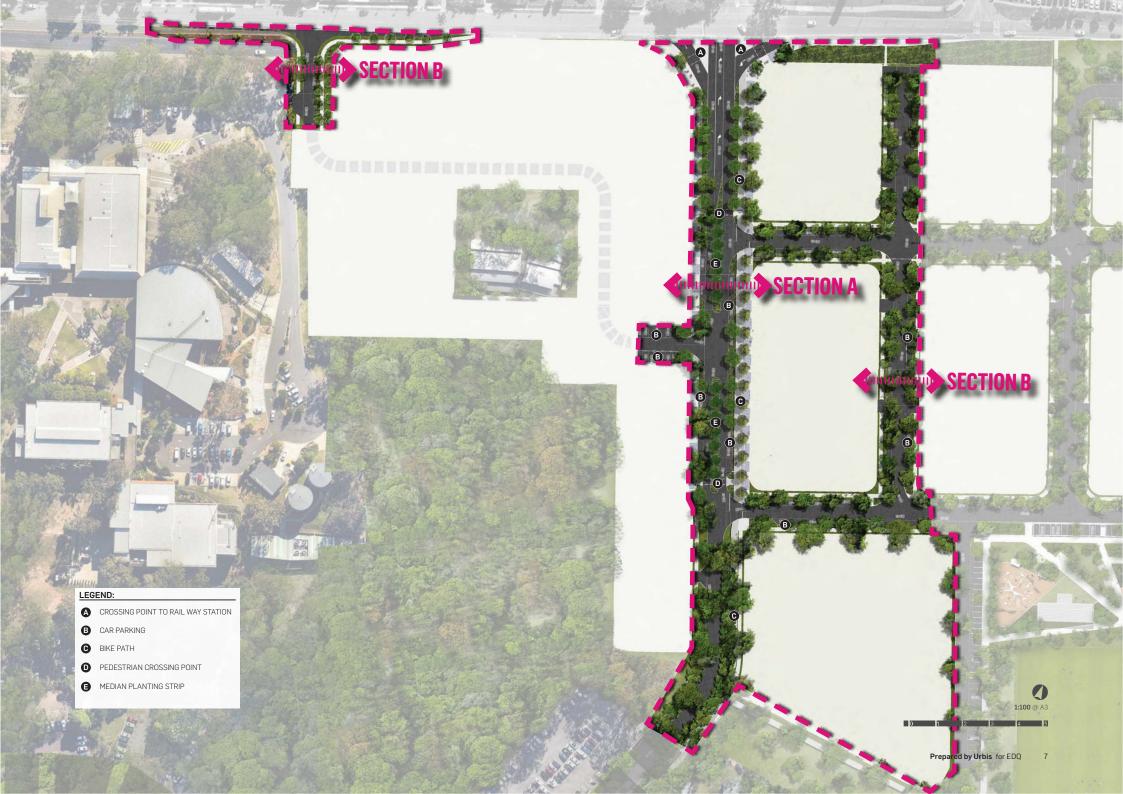

## 3.0 SECTIONS

#### 3.1 VILLAGE MAIN STREET - SECTION A

#### 3.2 **ACCESS PLACE - SECTION B**