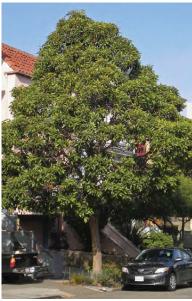

#### 4.2 TREES ON ACCESS PLACE

Planting schedule

| Botanical                        | Common              |  |  |  |
|----------------------------------|---------------------|--|--|--|
| TREES                            |                     |  |  |  |
| Tristaniopsis laurina 'Luscious' | Water Gum           |  |  |  |
| Buckinghamia celsissima          | Ivory Curl          |  |  |  |
| Flindersia australis             | Crow's Ash          |  |  |  |
| Lophostemon confertus            | Brush Box           |  |  |  |
| Waterhousia floribunda           | Weeping Lilli Pilli |  |  |  |

LOPHOSTEMON CONFERTUS

**BUCKINGHAMIA CELSISSIMA** 