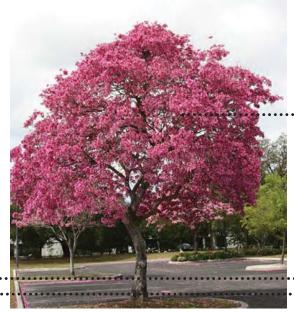

### 4.1 TREES ON MAIN STREET

TABEBUIA PALMERI

#### Planting schedule

AGATHIS ROBUSTA

| Botanical            | Common            |  |  |  |
|----------------------|-------------------|--|--|--|
| FEATURE TREES        |                   |  |  |  |
| Agathis robusta      | Kauri Pine        |  |  |  |
| Delonix regia        | Royal Poinciana   |  |  |  |
| Flindersia australis | Crow's Ash        |  |  |  |
| Tabebuia palmeri     | Pink Trumpet Tree |  |  |  |