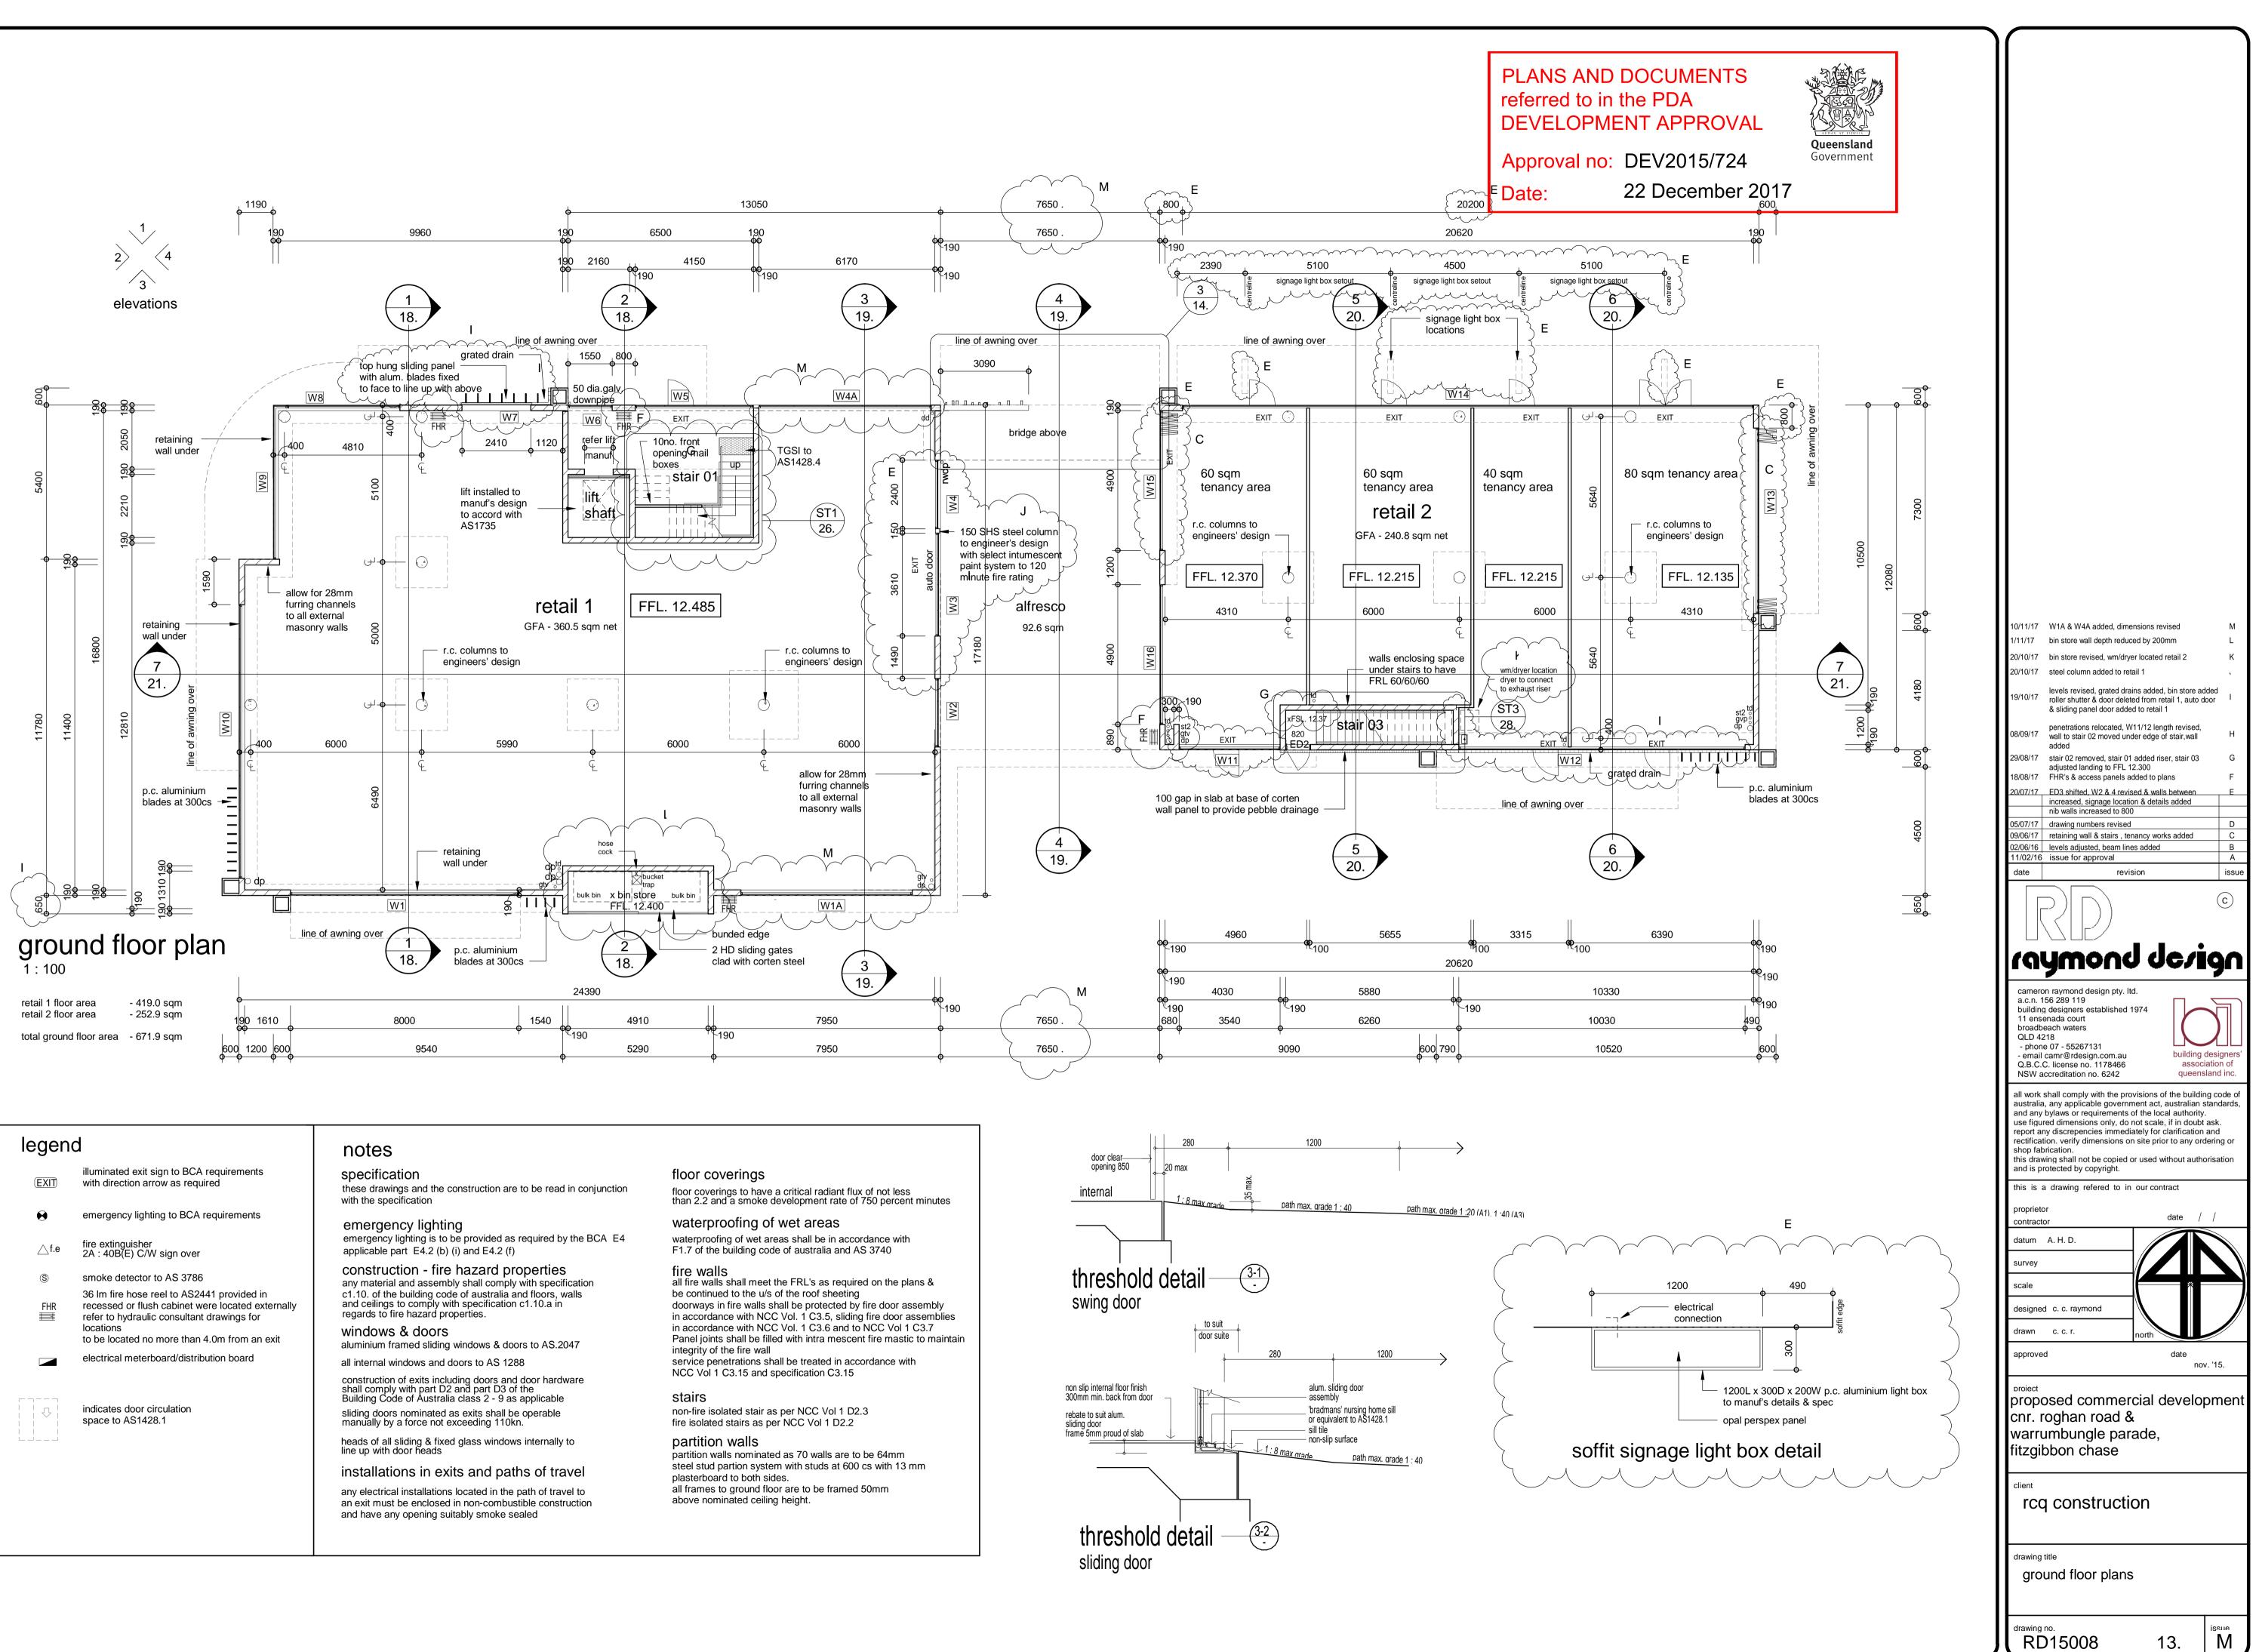

| illuminated exit sign to BCA requirements with direction arrow as required                                                                      |
|-------------------------------------------------------------------------------------------------------------------------------------------------|
| emergency lighting to BCA requirements                                                                                                          |
| fire extinguisher<br>2A : 40B(E) C/W sign over                                                                                                  |
| smoke detector to AS 3786                                                                                                                       |
| 36 Im fire hose reel to AS2441 provided in recessed or flush cabinet were located external refer to hydraulic consultant drawings for locations |
| to be located no more than 4.0m from an exit                                                                                                    |
| electrical meterboard/distribution board                                                                                                        |
| indicates door circulation<br>space to AS1428.1                                                                                                 |
|                                                                                                                                                 |