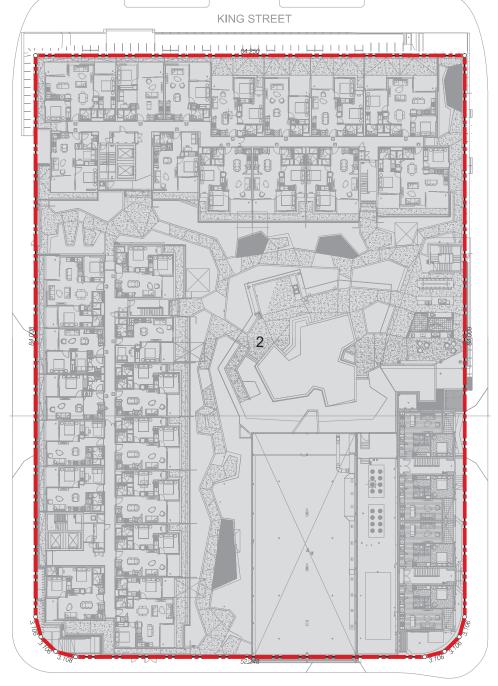

PROPOSED LOT 1 -**RETAIL & SUPERMARKET** (VOLUMETRIC FORMAT)

N/A

N/A

PROPOSED LOT 2 -**FUTURE RESIDENTIAL CTS** (STANDARD BALANCE LOT)

"Indicative only. Subject to Variations in accordance with the Contract Terms and Registrar of Titles requirements."

KING STREET

CLIENT

KING STREET

**COSTIN STREET** 

"Indicative only. Subject to Variations in accordance with the Contract Terms and Registrar of Titles requirements."

LEVEL 1

MACHINERY STREE

CLIENT