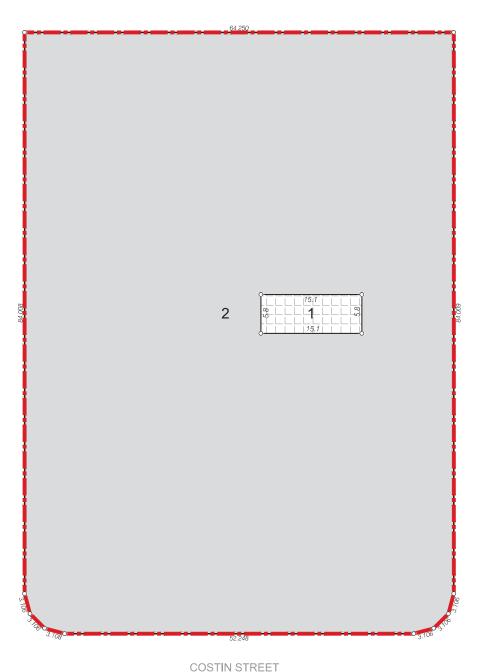

PROPOSED LOT 1 -**RETAIL & SUPERMARKET** (VOLUMETRIC FORMAT)

N/A

N/A

PROPOSED LOT 2 -**FUTURE RESIDENTIAL CTS** (STANDARD BALANCE LOT)

"Indicative only. Subject to Variations in accordance with the Contract Terms and Registrar of Titles requirements."

**COSTIN STREET** 

"Indicative only. Subject to Variations in accordance with the Contract Terms and Registrar of Titles requirements."

MACHINERY STREE

**BASEMENT 1** 

CLIENT

PLAN NUMBER BRMM6749.000-020 REV Α

PROPOSED LOT 2 -**FUTURE RESIDENTIAL CTS** (STANDARD BALANCE LOT) 0.025

NOTE: ALL DIMENSIONS AND AREAS ON THIS PLAN ARE SUBJECT TO SURVEY AND REQUIREMENTS FOR LODGEMENT OF SURVEY PLANS IN THE DEPARTMENT OF NATURAL RESOURCES AND MINES.

"Indicative only. Subject to Variations in accordance with the Contract Terms and Registrar of Titles requirements."

KING STREET

**COSTIN STREET** 

**GROUND** 

CLIENT

KING STREET

**COSTIN STREET** 

"Indicative only. Subject to Variations in accordance with the Contract Terms and Registrar of Titles requirements."

LEVEL 1

MACHINERY STREE

CLIENT

**COSTIN STREET** 

"Indicative only. Subject to Variations in accordance with the Contract Terms and Registrar of Titles requirements."

LEVEL 2 & ABOVE 5

MACHINERY STREE

CLIENT