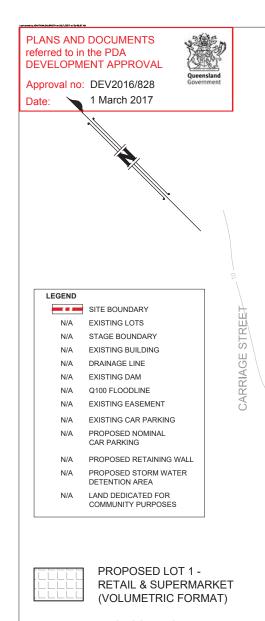

# PLANS AND DOCUMENTS referred to in the PDA **DEVELOPMENT APPROVAL** Approval no: DEV2016/828 1 March 2017 LEGEND SITE BOUNDARY N/A **EXISTING LOTS** N/A

STAGE BOUNDARY EXISTING BUILDING N/A DRAINAGE LINE N/A N/A EXISTING DAM Q100 FLOODLINE N/A N/A EXISTING EASEMENT N/A EXISTING CAR PARKING PROPOSED NOMINAL N/A CAR PARKING PROPOSED RETAINING WALL N/A

> PROPOSED STORM WATER DETENTION AREA LAND DEDICATED FOR

COMMUNITY PURPOSES

CARRIAGE STREE

NOTE: ALL DIMENSIONS AND AREAS ON THIS PLAN ARE SUBJECT TO SURVEY AND REQUIREMENTS FOR LODGEMENT OF SURVEY PLANS IN THE DEPARTMENT OF NATURAL RESOURCES AND MINES.

PROPOSED LOT 1 -**RETAIL & SUPERMARKET** (VOLUMETRIC FORMAT)

N/A

N/A

PROPOSED LOT 2 -**FUTURE RESIDENTIAL CTS** (STANDARD BALANCE LOT)

"Indicative only. Subject to Variations in accordance with the Contract Terms and Registrar of Titles requirements."