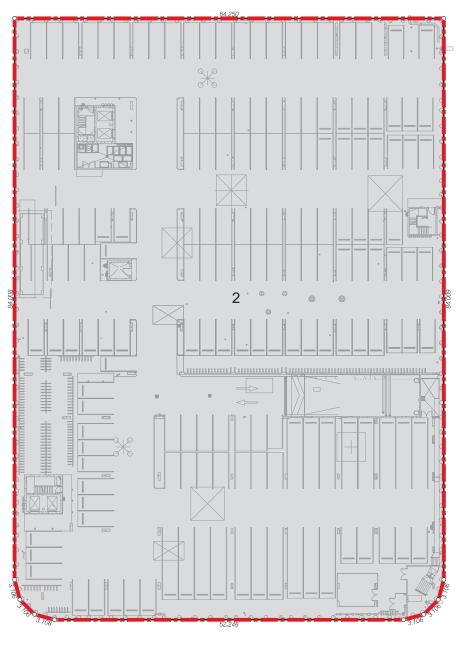

# PLANS AND DOCUMENTS referred to in the PDA **DEVELOPMENT APPROVAL** Approval no: DEV2016/828 1 March 2017 LEGEND SITE BOUNDARY N/A **EXISTING LOTS** N/A

STAGE BOUNDARY EXISTING BUILDING N/A DRAINAGE LINE N/A N/A EXISTING DAM Q100 FLOODLINE N/A N/A EXISTING EASEMENT N/A EXISTING CAR PARKING PROPOSED NOMINAL N/A CAR PARKING PROPOSED RETAINING WALL N/A

> PROPOSED STORM WATER DETENTION AREA LAND DEDICATED FOR

COMMUNITY PURPOSES

CARRIAGE STREE

NOTE: ALL DIMENSIONS AND AREAS ON THIS PLAN ARE SUBJECT TO SURVEY AND REQUIREMENTS FOR LODGEMENT OF SURVEY PLANS IN THE DEPARTMENT OF NATURAL RESOURCES AND MINES.

PROPOSED LOT 1 -**RETAIL & SUPERMARKET** (VOLUMETRIC FORMAT)

N/A

N/A

PROPOSED LOT 2 -**FUTURE RESIDENTIAL CTS** (STANDARD BALANCE LOT)

"Indicative only. Subject to Variations in accordance with the Contract Terms and Registrar of Titles requirements."